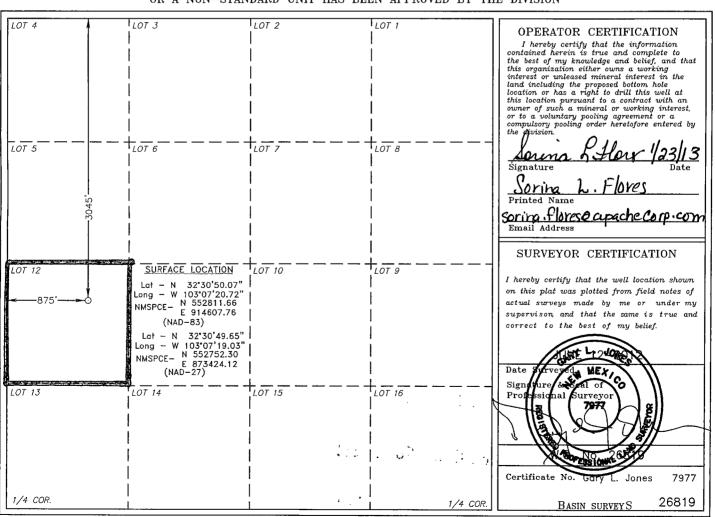

## OIL CONSERVATION DIVISION

1220 South St. Francis Dr. Santa Fe, New Mexico 87505 Submittone Copy (to appropriate District Office

JUL 2 3 2013

WELL LOCATION AND ACREAGE DEDICATION PLAT

□ AMENDED REPORT

RECEIVED

| API Number                                                         |         |          |                             | Pool Code |               | Pool Name             |               |                |           |  |
|--------------------------------------------------------------------|---------|----------|-----------------------------|-----------|---------------|-----------------------|---------------|----------------|-----------|--|
| 30-025- 41288                                                      |         |          | 22                          | 900       |               | Eunice; Bli - Tu - Di |               |                | r., North |  |
| Property Code                                                      |         |          | Property Name               |           |               |                       |               | Well Number    |           |  |
| 35023                                                              |         |          | EAST BLINEBRY DRINKARD UNIT |           |               |                       |               |                | 120       |  |
| OGRID No.                                                          |         |          | Operator Name               |           |               |                       |               | Elevation      |           |  |
| 873                                                                |         |          | APACHE CORPORATION          |           |               |                       |               |                | 3523      |  |
| Surface Location                                                   |         |          |                             |           |               |                       |               |                |           |  |
| UL or lot No.                                                      | Section | Township | Range                       | Lot Idn   | Feet from the | North/South line      | Feet from the | East/West line | County    |  |
| LOT 12                                                             | 1       | 21 S     | 37 E                        |           | 3045          | NORTH                 | 875           | WEST           | LEA       |  |
| Bottom Hole Location If Different From Surface                     |         |          |                             |           |               |                       |               |                |           |  |
| UL or lot No.                                                      | Section | Township | Range                       | Lot Idn   | Feet from the | North/South line      | Feet from the | East/West line | County    |  |
| Dedicated Acres   Joint or Infill   Consolidation Code   Order No. |         |          |                             |           |               |                       |               |                |           |  |