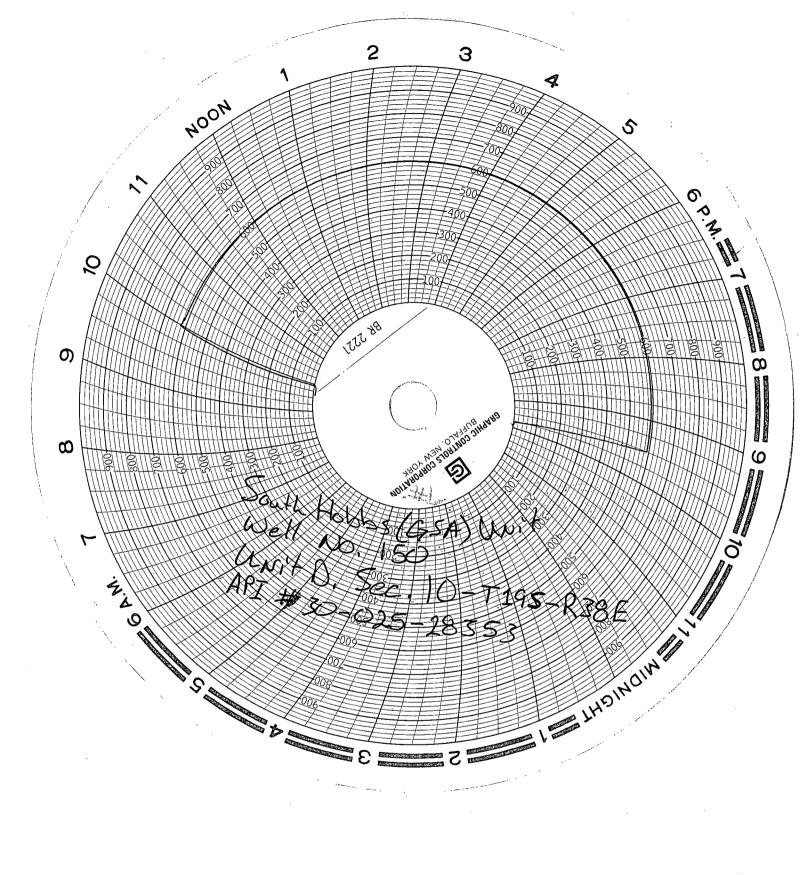

State of New Mexico Energy, Minerals and Natural Resources Department

| FILE IN TRIPLICATE                                                                                                                                                                                                                                                                                                                                                                                                                                                                                                                                                                                                                                                                                                                                                                                                                                                                                                                                                                                                                                                                                                                                                                                                                                                                                                                                                                                                                                                                                                                                                                                                                                                                                                                                                                                                                                                                                                                                                                                                                                                                                                           | 5<br>SEDVATION DIVISION           | Revised 5-27-2004                                                  |
|------------------------------------------------------------------------------------------------------------------------------------------------------------------------------------------------------------------------------------------------------------------------------------------------------------------------------------------------------------------------------------------------------------------------------------------------------------------------------------------------------------------------------------------------------------------------------------------------------------------------------------------------------------------------------------------------------------------------------------------------------------------------------------------------------------------------------------------------------------------------------------------------------------------------------------------------------------------------------------------------------------------------------------------------------------------------------------------------------------------------------------------------------------------------------------------------------------------------------------------------------------------------------------------------------------------------------------------------------------------------------------------------------------------------------------------------------------------------------------------------------------------------------------------------------------------------------------------------------------------------------------------------------------------------------------------------------------------------------------------------------------------------------------------------------------------------------------------------------------------------------------------------------------------------------------------------------------------------------------------------------------------------------------------------------------------------------------------------------------------------------|-----------------------------------|--------------------------------------------------------------------|
| FILE IN TRIPLICATE OIL CON<br>DISTRICT I<br>1625 N. French Dr., Hobbs, NM 88240<br>DISTRICT II                                                                                                                                                                                                                                                                                                                                                                                                                                                                                                                                                                                                                                                                                                                                                                                                                                                                                                                                                                                                                                                                                                                                                                                                                                                                                                                                                                                                                                                                                                                                                                                                                                                                                                                                                                                                                                                                                                                                                                                                                               | 0 South St. Francis Dr.           | WELL API NO.                                                       |
| 1625 N. French Dr. , Hobbs, NM 88240 HODD S                                                                                                                                                                                                                                                                                                                                                                                                                                                                                                                                                                                                                                                                                                                                                                                                                                                                                                                                                                                                                                                                                                                                                                                                                                                                                                                                                                                                                                                                                                                                                                                                                                                                                                                                                                                                                                                                                                                                                                                                                                                                                  | anta Fe, NM 87505                 | 30-025-28353                                                       |
|                                                                                                                                                                                                                                                                                                                                                                                                                                                                                                                                                                                                                                                                                                                                                                                                                                                                                                                                                                                                                                                                                                                                                                                                                                                                                                                                                                                                                                                                                                                                                                                                                                                                                                                                                                                                                                                                                                                                                                                                                                                                                                                              |                                   | 5. Indicate Type of Lease                                          |
| 1301 W. Grand Ave, Artesia, NM 88210 JUL 20                                                                                                                                                                                                                                                                                                                                                                                                                                                                                                                                                                                                                                                                                                                                                                                                                                                                                                                                                                                                                                                                                                                                                                                                                                                                                                                                                                                                                                                                                                                                                                                                                                                                                                                                                                                                                                                                                                                                                                                                                                                                                  |                                   | STATE         X         FEE           6. State Oil & Gas Lease No. |
| 1000 Rio Brazos Rd, Aztec, NM 87410                                                                                                                                                                                                                                                                                                                                                                                                                                                                                                                                                                                                                                                                                                                                                                                                                                                                                                                                                                                                                                                                                                                                                                                                                                                                                                                                                                                                                                                                                                                                                                                                                                                                                                                                                                                                                                                                                                                                                                                                                                                                                          |                                   | 6. State On & Gas Lease No.                                        |
| SUNDRY NOTICES AND REPORTS                                                                                                                                                                                                                                                                                                                                                                                                                                                                                                                                                                                                                                                                                                                                                                                                                                                                                                                                                                                                                                                                                                                                                                                                                                                                                                                                                                                                                                                                                                                                                                                                                                                                                                                                                                                                                                                                                                                                                                                                                                                                                                   | ON WELLS                          | 7. Lease Name or Unit Agreement Name                               |
| (DO NOT USE THIS FORM FOR PROPOSALS TO DRILL OR TO                                                                                                                                                                                                                                                                                                                                                                                                                                                                                                                                                                                                                                                                                                                                                                                                                                                                                                                                                                                                                                                                                                                                                                                                                                                                                                                                                                                                                                                                                                                                                                                                                                                                                                                                                                                                                                                                                                                                                                                                                                                                           |                                   | South Hobbs (G/SA) Unit                                            |
| DIFFERENT RESERVOIR. USE "APPLICATION FOR PERMIT" 1. Type of Well:                                                                                                                                                                                                                                                                                                                                                                                                                                                                                                                                                                                                                                                                                                                                                                                                                                                                                                                                                                                                                                                                                                                                                                                                                                                                                                                                                                                                                                                                                                                                                                                                                                                                                                                                                                                                                                                                                                                                                                                                                                                           | (Form C-101) for such proposals.) | 8. Well No. 150                                                    |
|                                                                                                                                                                                                                                                                                                                                                                                                                                                                                                                                                                                                                                                                                                                                                                                                                                                                                                                                                                                                                                                                                                                                                                                                                                                                                                                                                                                                                                                                                                                                                                                                                                                                                                                                                                                                                                                                                                                                                                                                                                                                                                                              | ther Temporarily Abandoned        | 8. Well No. 150                                                    |
| 2. Name of Operator                                                                                                                                                                                                                                                                                                                                                                                                                                                                                                                                                                                                                                                                                                                                                                                                                                                                                                                                                                                                                                                                                                                                                                                                                                                                                                                                                                                                                                                                                                                                                                                                                                                                                                                                                                                                                                                                                                                                                                                                                                                                                                          | Temporarily Houndoned             | 9. OGRID No. 157984                                                |
| Occidental Permian Ltd.                                                                                                                                                                                                                                                                                                                                                                                                                                                                                                                                                                                                                                                                                                                                                                                                                                                                                                                                                                                                                                                                                                                                                                                                                                                                                                                                                                                                                                                                                                                                                                                                                                                                                                                                                                                                                                                                                                                                                                                                                                                                                                      |                                   |                                                                    |
| 3. Address of Operator<br>HCR 1 Box 90 Denver City, TX 79323                                                                                                                                                                                                                                                                                                                                                                                                                                                                                                                                                                                                                                                                                                                                                                                                                                                                                                                                                                                                                                                                                                                                                                                                                                                                                                                                                                                                                                                                                                                                                                                                                                                                                                                                                                                                                                                                                                                                                                                                                                                                 |                                   | 10. Pool name or Wildcat Hobbs (G/SA)                              |
| 4. Well Location                                                                                                                                                                                                                                                                                                                                                                                                                                                                                                                                                                                                                                                                                                                                                                                                                                                                                                                                                                                                                                                                                                                                                                                                                                                                                                                                                                                                                                                                                                                                                                                                                                                                                                                                                                                                                                                                                                                                                                                                                                                                                                             |                                   |                                                                    |
| Unit Letter D : 330 Feet From The Nort                                                                                                                                                                                                                                                                                                                                                                                                                                                                                                                                                                                                                                                                                                                                                                                                                                                                                                                                                                                                                                                                                                                                                                                                                                                                                                                                                                                                                                                                                                                                                                                                                                                                                                                                                                                                                                                                                                                                                                                                                                                                                       | h Line and 1220 Feet              | t From The West Line                                               |
| Section 10 Township 1                                                                                                                                                                                                                                                                                                                                                                                                                                                                                                                                                                                                                                                                                                                                                                                                                                                                                                                                                                                                                                                                                                                                                                                                                                                                                                                                                                                                                                                                                                                                                                                                                                                                                                                                                                                                                                                                                                                                                                                                                                                                                                        | 9-S Range 38-E                    | E NMPM Lea County                                                  |
| 11. Elevation (Show wheth                                                                                                                                                                                                                                                                                                                                                                                                                                                                                                                                                                                                                                                                                                                                                                                                                                                                                                                                                                                                                                                                                                                                                                                                                                                                                                                                                                                                                                                                                                                                                                                                                                                                                                                                                                                                                                                                                                                                                                                                                                                                                                    |                                   |                                                                    |
| 3622' КВ                                                                                                                                                                                                                                                                                                                                                                                                                                                                                                                                                                                                                                                                                                                                                                                                                                                                                                                                                                                                                                                                                                                                                                                                                                                                                                                                                                                                                                                                                                                                                                                                                                                                                                                                                                                                                                                                                                                                                                                                                                                                                                                     |                                   |                                                                    |
| Pit or Below-grade Tank Application or Closure                                                                                                                                                                                                                                                                                                                                                                                                                                                                                                                                                                                                                                                                                                                                                                                                                                                                                                                                                                                                                                                                                                                                                                                                                                                                                                                                                                                                                                                                                                                                                                                                                                                                                                                                                                                                                                                                                                                                                                                                                                                                               |                                   |                                                                    |
| Pit Type Depth of Ground Water Distance from nearest fresh water well Distance from nearest surface water                                                                                                                                                                                                                                                                                                                                                                                                                                                                                                                                                                                                                                                                                                                                                                                                                                                                                                                                                                                                                                                                                                                                                                                                                                                                                                                                                                                                                                                                                                                                                                                                                                                                                                                                                                                                                                                                                                                                                                                                                    |                                   |                                                                    |
| Pit Liner Thickness mil Below-Grade Tank: Volume bbls; Construction Material                                                                                                                                                                                                                                                                                                                                                                                                                                                                                                                                                                                                                                                                                                                                                                                                                                                                                                                                                                                                                                                                                                                                                                                                                                                                                                                                                                                                                                                                                                                                                                                                                                                                                                                                                                                                                                                                                                                                                                                                                                                 |                                   |                                                                    |
|                                                                                                                                                                                                                                                                                                                                                                                                                                                                                                                                                                                                                                                                                                                                                                                                                                                                                                                                                                                                                                                                                                                                                                                                                                                                                                                                                                                                                                                                                                                                                                                                                                                                                                                                                                                                                                                                                                                                                                                                                                                                                                                              |                                   |                                                                    |
| 12. Check Appropriate Box to Indicate Nature of Notice, Report, or Other Data<br>NOTICE OF INTENTION TO: SUBSEQUENT REPORT OF:                                                                                                                                                                                                                                                                                                                                                                                                                                                                                                                                                                                                                                                                                                                                                                                                                                                                                                                                                                                                                                                                                                                                                                                                                                                                                                                                                                                                                                                                                                                                                                                                                                                                                                                                                                                                                                                                                                                                                                                               |                                   |                                                                    |
|                                                                                                                                                                                                                                                                                                                                                                                                                                                                                                                                                                                                                                                                                                                                                                                                                                                                                                                                                                                                                                                                                                                                                                                                                                                                                                                                                                                                                                                                                                                                                                                                                                                                                                                                                                                                                                                                                                                                                                                                                                                                                                                              |                                   |                                                                    |
|                                                                                                                                                                                                                                                                                                                                                                                                                                                                                                                                                                                                                                                                                                                                                                                                                                                                                                                                                                                                                                                                                                                                                                                                                                                                                                                                                                                                                                                                                                                                                                                                                                                                                                                                                                                                                                                                                                                                                                                                                                                                                                                              |                                   |                                                                    |
|                                                                                                                                                                                                                                                                                                                                                                                                                                                                                                                                                                                                                                                                                                                                                                                                                                                                                                                                                                                                                                                                                                                                                                                                                                                                                                                                                                                                                                                                                                                                                                                                                                                                                                                                                                                                                                                                                                                                                                                                                                                                                                                              |                                   |                                                                    |
| PULL OR ALTER CASING Multiple Completion                                                                                                                                                                                                                                                                                                                                                                                                                                                                                                                                                                                                                                                                                                                                                                                                                                                                                                                                                                                                                                                                                                                                                                                                                                                                                                                                                                                                                                                                                                                                                                                                                                                                                                                                                                                                                                                                                                                                                                                                                                                                                     | CASING TEST AND CEMEN             |                                                                    |
| OTHER:                                                                                                                                                                                                                                                                                                                                                                                                                                                                                                                                                                                                                                                                                                                                                                                                                                                                                                                                                                                                                                                                                                                                                                                                                                                                                                                                                                                                                                                                                                                                                                                                                                                                                                                                                                                                                                                                                                                                                                                                                                                                                                                       | OTHER: TA well/TA                 | status request X                                                   |
| 13. Describe Proposed or Completed Operations (Clearly state all pertinent details, and give pertinent dates, including estimated date of starting any proposed work) SEE RULE 1103. For Multiple Completions: Attach wellbore diagram of proposed completion or recompletion.                                                                                                                                                                                                                                                                                                                                                                                                                                                                                                                                                                                                                                                                                                                                                                                                                                                                                                                                                                                                                                                                                                                                                                                                                                                                                                                                                                                                                                                                                                                                                                                                                                                                                                                                                                                                                                               |                                   |                                                                    |
| 1. RUPU & RU.                                                                                                                                                                                                                                                                                                                                                                                                                                                                                                                                                                                                                                                                                                                                                                                                                                                                                                                                                                                                                                                                                                                                                                                                                                                                                                                                                                                                                                                                                                                                                                                                                                                                                                                                                                                                                                                                                                                                                                                                                                                                                                                |                                   |                                                                    |
| 2. ND wellhead/NU BOP.                                                                                                                                                                                                                                                                                                                                                                                                                                                                                                                                                                                                                                                                                                                                                                                                                                                                                                                                                                                                                                                                                                                                                                                                                                                                                                                                                                                                                                                                                                                                                                                                                                                                                                                                                                                                                                                                                                                                                                                                                                                                                                       |                                   |                                                                    |
| 3. <sup>6</sup> RU wire line and perforate tubing @4023'. RD wire line.                                                                                                                                                                                                                                                                                                                                                                                                                                                                                                                                                                                                                                                                                                                                                                                                                                                                                                                                                                                                                                                                                                                                                                                                                                                                                                                                                                                                                                                                                                                                                                                                                                                                                                                                                                                                                                                                                                                                                                                                                                                      |                                   |                                                                    |
| <ol> <li>POOH and lay down ESP and equipment.</li> <li>RIH w/bit. Tag @4116'. POOH w/bit.</li> </ol>                                                                                                                                                                                                                                                                                                                                                                                                                                                                                                                                                                                                                                                                                                                                                                                                                                                                                                                                                                                                                                                                                                                                                                                                                                                                                                                                                                                                                                                                                                                                                                                                                                                                                                                                                                                                                                                                                                                                                                                                                         |                                   |                                                                    |
| 6. RIH w/CIBP set @4027'.                                                                                                                                                                                                                                                                                                                                                                                                                                                                                                                                                                                                                                                                                                                                                                                                                                                                                                                                                                                                                                                                                                                                                                                                                                                                                                                                                                                                                                                                                                                                                                                                                                                                                                                                                                                                                                                                                                                                                                                                                                                                                                    |                                   |                                                                    |
| <ol> <li>RU wire line &amp; dump bail 35' of cement on top of CIBP. RD wire line.</li> <li>RIH and tag top of cement @3975'.</li> <li>Test casing to 600 PSI for 30 minutes and chart for the NMOCD.</li> <li>This Approval of Temporary Abandonment Expires A</li></ol> |                                   |                                                                    |
| 9. Test casing to 600 PSI for 30 minutes and chart for the                                                                                                                                                                                                                                                                                                                                                                                                                                                                                                                                                                                                                                                                                                                                                                                                                                                                                                                                                                                                                                                                                                                                                                                                                                                                                                                                                                                                                                                                                                                                                                                                                                                                                                                                                                                                                                                                                                                                                                                                                                                                   | NMOCD. Abandonmer                 | t Expires                                                          |
| 10. ND BOP/NU TA wellhead.                                                                                                                                                                                                                                                                                                                                                                                                                                                                                                                                                                                                                                                                                                                                                                                                                                                                                                                                                                                                                                                                                                                                                                                                                                                                                                                                                                                                                                                                                                                                                                                                                                                                                                                                                                                                                                                                                                                                                                                                                                                                                                   |                                   |                                                                    |
| 11. RDPU & RU. Clean location. Well is TA'd                                                                                                                                                                                                                                                                                                                                                                                                                                                                                                                                                                                                                                                                                                                                                                                                                                                                                                                                                                                                                                                                                                                                                                                                                                                                                                                                                                                                                                                                                                                                                                                                                                                                                                                                                                                                                                                                                                                                                                                                                                                                                  | RUPU 06/0                         | 07/2013 RDPU~06/14/2013 ^                                          |
| I hereby certify that the information above is true and complete to the best of my knowledge and belief. I further certify that any pit or below-grade tank has been/will be                                                                                                                                                                                                                                                                                                                                                                                                                                                                                                                                                                                                                                                                                                                                                                                                                                                                                                                                                                                                                                                                                                                                                                                                                                                                                                                                                                                                                                                                                                                                                                                                                                                                                                                                                                                                                                                                                                                                                 |                                   |                                                                    |
| constructed or                                                                                                                                                                                                                                                                                                                                                                                                                                                                                                                                                                                                                                                                                                                                                                                                                                                                                                                                                                                                                                                                                                                                                                                                                                                                                                                                                                                                                                                                                                                                                                                                                                                                                                                                                                                                                                                                                                                                                                                                                                                                                                               |                                   |                                                                    |
| closed according to NMOCD guidelines , a general permit or an (attached) alternative OCD-approved plan                                                                                                                                                                                                                                                                                                                                                                                                                                                                                                                                                                                                                                                                                                                                                                                                                                                                                                                                                                                                                                                                                                                                                                                                                                                                                                                                                                                                                                                                                                                                                                                                                                                                                                                                                                                                                                                                                                                                                                                                                       |                                   |                                                                    |
| SIGNATURE MEALY RADAN TITLE Administrative Associate DATE 07/24/2013                                                                                                                                                                                                                                                                                                                                                                                                                                                                                                                                                                                                                                                                                                                                                                                                                                                                                                                                                                                                                                                                                                                                                                                                                                                                                                                                                                                                                                                                                                                                                                                                                                                                                                                                                                                                                                                                                                                                                                                                                                                         |                                   |                                                                    |
| TYPE OR PRINT NAME Mendy A. Johnson E-mail address: mendy johnson@oxy.com TELEPHONE NO. 806-592-6280                                                                                                                                                                                                                                                                                                                                                                                                                                                                                                                                                                                                                                                                                                                                                                                                                                                                                                                                                                                                                                                                                                                                                                                                                                                                                                                                                                                                                                                                                                                                                                                                                                                                                                                                                                                                                                                                                                                                                                                                                         |                                   |                                                                    |
| For State Use Only                                                                                                                                                                                                                                                                                                                                                                                                                                                                                                                                                                                                                                                                                                                                                                                                                                                                                                                                                                                                                                                                                                                                                                                                                                                                                                                                                                                                                                                                                                                                                                                                                                                                                                                                                                                                                                                                                                                                                                                                                                                                                                           |                                   |                                                                    |
| APPROVED BY DATE TITLE NTST MAR DATE -3/-20/3                                                                                                                                                                                                                                                                                                                                                                                                                                                                                                                                                                                                                                                                                                                                                                                                                                                                                                                                                                                                                                                                                                                                                                                                                                                                                                                                                                                                                                                                                                                                                                                                                                                                                                                                                                                                                                                                                                                                                                                                                                                                                |                                   |                                                                    |
| CONDITIONS OF APPROVAL IF ANY                                                                                                                                                                                                                                                                                                                                                                                                                                                                                                                                                                                                                                                                                                                                                                                                                                                                                                                                                                                                                                                                                                                                                                                                                                                                                                                                                                                                                                                                                                                                                                                                                                                                                                                                                                                                                                                                                                                                                                                                                                                                                                |                                   |                                                                    |
|                                                                                                                                                                                                                                                                                                                                                                                                                                                                                                                                                                                                                                                                                                                                                                                                                                                                                                                                                                                                                                                                                                                                                                                                                                                                                                                                                                                                                                                                                                                                                                                                                                                                                                                                                                                                                                                                                                                                                                                                                                                                                                                              |                                   |                                                                    |
|                                                                                                                                                                                                                                                                                                                                                                                                                                                                                                                                                                                                                                                                                                                                                                                                                                                                                                                                                                                                                                                                                                                                                                                                                                                                                                                                                                                                                                                                                                                                                                                                                                                                                                                                                                                                                                                                                                                                                                                                                                                                                                                              |                                   |                                                                    |