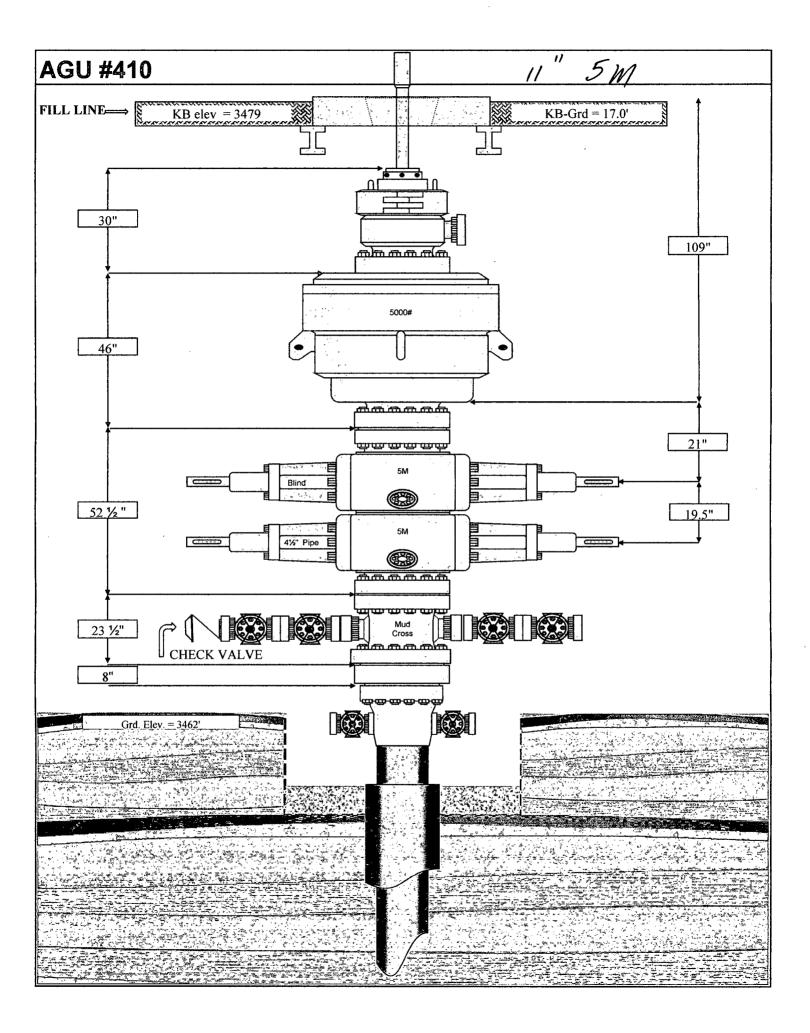

# XTO Energy, Inc. ARROWHEAD GRAYBURG UNIT #410 2560 FSL &1270 FEL SECTION 12, T. 22 S., R. 36 E.

## 2. CASING PROGRAM: (ALL NEW CASING)

| Hole<br>Size | Depth        | OD<br>Csg.   | Weight | Collar | Grade   | New/Used | SF<br>Burst | SF<br>Collapse | SF<br>Tension |
|--------------|--------------|--------------|--------|--------|---------|----------|-------------|----------------|---------------|
| 12-1/4"      | 0' – 1200'   | 9-5/8"       | 36#    | STC    | J-55    | New      | 2.59        | 1.90           | 4.01          |
| 8-3/4"       | 0' - 3650'   | 7"           | 23#    | LTC    | J-55    | New      | 1.73        | 1.36           | 1.79          |
| 6-1/8"       | 3650' –3850' | Open<br>Hole |        |        | <u></u> |          |             |                |               |