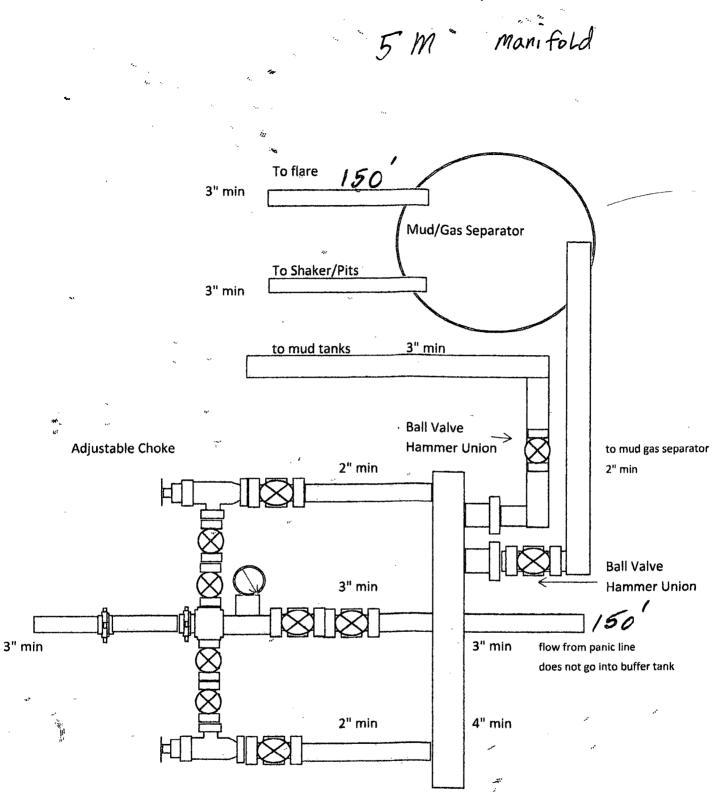

e between surveys is 500'.

- C. WOC a minimum of 24 hours before drilling out shoe joint on surface and intermediate casing strings. Use minimal WOB and RPM until drill collars are below the shoe joints.
- D. Check BOP blind rams each trip and pipe rams each day. Strap out of hole for logging and/or casing jobs.
- E. A trash trailer will be provided on each location. Keep trash picked up and the location as clean as possible. All drilling line, oil filters, etc. should be hauled away at the Drilling Contractor's expense. At the conclusion of drilling operations, the contents of the trash trailer will be disposed of into a commercial sanitary landfill.
- F. At the conclusion of the drilling operations, all re-usable drilling fluid should be moved to the next well in the drilling order.





Adjustable Choke