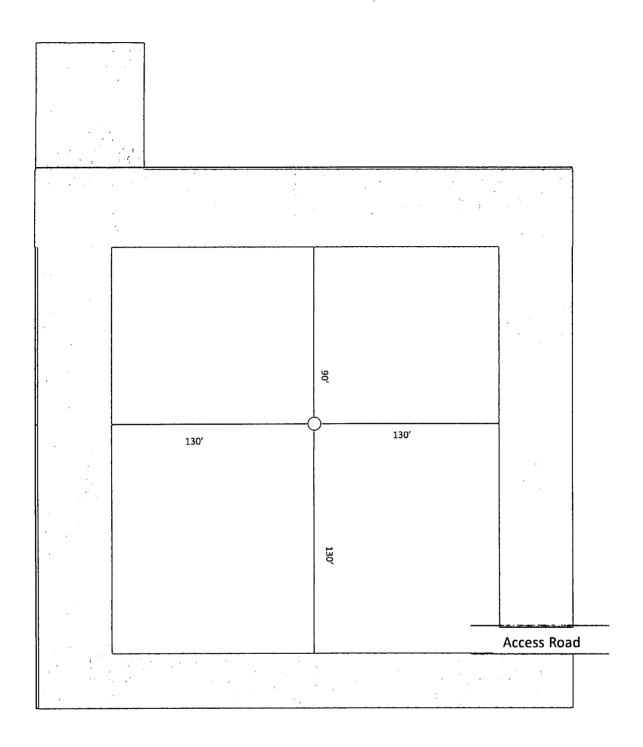

Wind Direction Indicators (wind sock or streamers)

• H2S Monitors

H2S Monitors

 (alarms at bell nipple and shale shaker)

Briefing Areas

Exhibit D-1 - Interim Reclamation Diagram
Hallertau 4 Federal No. 3H
Cimarex Energy Co. of Colorado
4-26S-32E
SHL 330 FNL & 2180 FEL
BHL 330 FSL & 2290 FEL
Lea County, NM