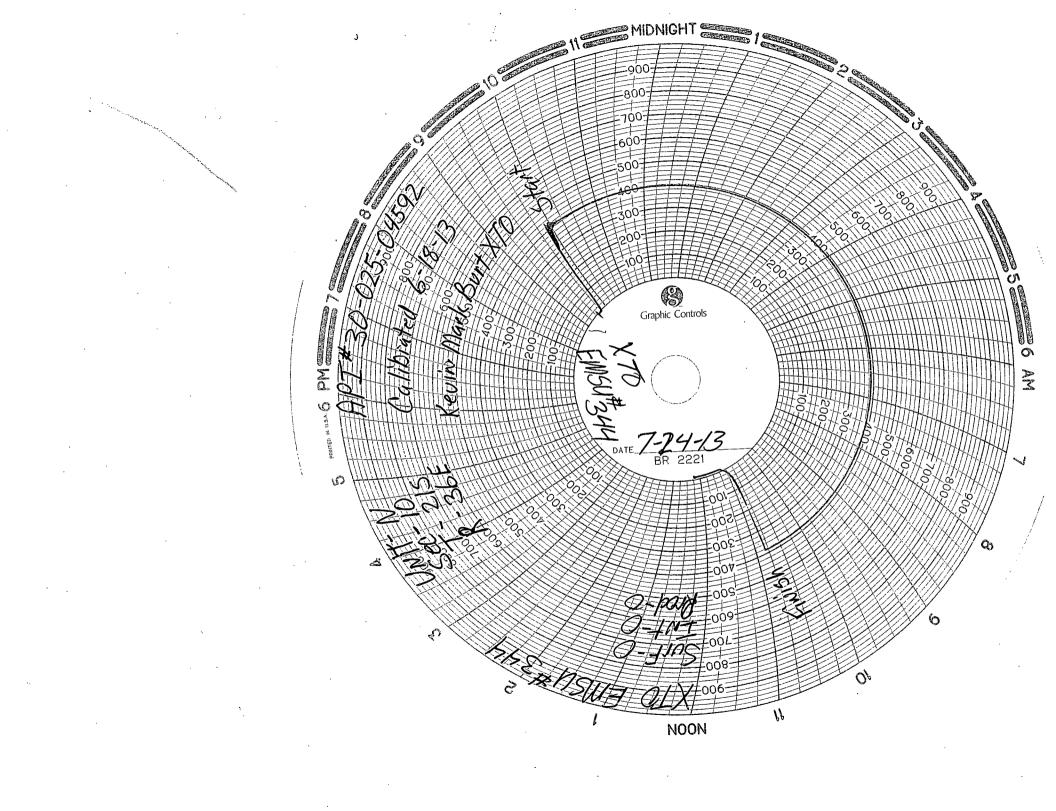

| Submit 3 Copies To Appropriate District State of New Mexico<br>Office Energy, Minerals and Natural Resources                                                                                                                                                                                             | Form C-103<br>June 19, 2008                                         |
|----------------------------------------------------------------------------------------------------------------------------------------------------------------------------------------------------------------------------------------------------------------------------------------------------------|---------------------------------------------------------------------|
| 1625 N. French Dr., Hobbs, NM 87240 OCD                                                                                                                                                                                                                                                                  | WELL API NO.<br>30-025-04592                                        |
| District II<br>1301 W. Grand Ave., Artesia, NM 88210<br>District III<br>District III                                                                                                                                                                                                                     | 5. Indicate Type of Lease                                           |
| 1000 Rio Brazos Rd., Aztec, NM 87410 G 0 5 2013 Santa Fe, NM 87505                                                                                                                                                                                                                                       | STATE 🕱 FEE 🗌                                                       |
| District IV<br>1220 S. St. Francis Dr., Santa Fe, NM<br>87505                                                                                                                                                                                                                                            | 6. State Oil & Gas Lease No.                                        |
| SUNDRY NOTICES AND REPORTS ON WELLS<br>(DO NOT USE THIS FORM FOR PROPOSALS TO DRILL OR TO DEEPEN OR PLUG BACK TO A<br>DIFFERENT RESERVOIR. USE "APPLICATION FOR PERMIT" (FORM C-101) FOR SUCH<br>PROPOSALS.)                                                                                             | 7. Lease Name or Unit Agreement Name:<br>Eunice Monument South Unit |
| 1. Type of Well:<br>Oil Well Gas Well Other TNJ                                                                                                                                                                                                                                                          | 8. Well Number                                                      |
| 2. Name of Operator                                                                                                                                                                                                                                                                                      | 9. OGRID Number                                                     |
| XTO Energy, Inc.                                                                                                                                                                                                                                                                                         | 005380                                                              |
| 3. Address of Operator                                                                                                                                                                                                                                                                                   | 10. Pool name or Wildcat                                            |
| 200 N. Loraine, Ste. 800 Midland, TX 79701<br>4. Well Location                                                                                                                                                                                                                                           | Eunice Monument; Grayburg-San Andres                                |
| Unit Letter <u>N</u> : 660 feet from the SOUTH line and                                                                                                                                                                                                                                                  | <u>1980</u> feet from the <u>West</u> line                          |
| Section 10 Township 21s Range 36E                                                                                                                                                                                                                                                                        | NMPM County Lea                                                     |
| 11. Elevation (Show whether DR, RKB, RT, GR, etc.)<br>3587 GL                                                                                                                                                                                                                                            |                                                                     |
| 12. Check Appropriate Box to Indicate Nature of Notice, Report, or Other Data                                                                                                                                                                                                                            |                                                                     |
| NOTICE OF INTENTION TO: SUE                                                                                                                                                                                                                                                                              | BSEQUENT REPORT OF:                                                 |
| PERFORM REMEDIAL WORK D PLUG AND ABANDON REMEDIAL WORK                                                                                                                                                                                                                                                   |                                                                     |
| TEMPORARILY ABANDON CHANGE PLANS COMMENCE DRILL                                                                                                                                                                                                                                                          |                                                                     |
| PULL OR ALTER CASING MULTIPLE COMPL CASING/CEMENT.                                                                                                                                                                                                                                                       | ЈОВ 🔲                                                               |
|                                                                                                                                                                                                                                                                                                          |                                                                     |
| OTHER: OTHER: MITT / Br                                                                                                                                                                                                                                                                                  | radenhead                                                           |
| <ol> <li>Describe proposed or completed operations. (Clearly state all pertinent details, and give pertinent dates, including estimated date<br/>of starting any proposed work). SEE RULE 1103. For Multiple Completions: Attach wellbore diagram of proposed completion<br/>or recompletion.</li> </ol> |                                                                     |
| 03/13/2013: XTO Energy failed MIT. Good MIT run. Chart attached.                                                                                                                                                                                                                                         |                                                                     |
|                                                                                                                                                                                                                                                                                                          |                                                                     |
|                                                                                                                                                                                                                                                                                                          |                                                                     |
|                                                                                                                                                                                                                                                                                                          |                                                                     |
|                                                                                                                                                                                                                                                                                                          |                                                                     |
| Spud Date: Rig Release Date:                                                                                                                                                                                                                                                                             |                                                                     |
| I hereby certify that the information above is true and complete to the best of my knowledge                                                                                                                                                                                                             | ge and belief.                                                      |
|                                                                                                                                                                                                                                                                                                          | DATE 07/31/2013                                                     |
| Type or print name <u>Stephanie Rabadue</u> E-mail address:                                                                                                                                                                                                                                              | <b>@xtoenergy.com</b> PHONE_ <u>432-620-6714_</u>                   |
| For State Use Only                                                                                                                                                                                                                                                                                       |                                                                     |
| APPROVED BY TITLE TITLE TITLE                                                                                                                                                                                                                                                                            | DATE <u>8-6-2013</u>                                                |
|                                                                                                                                                                                                                                                                                                          | DATE <u>8-6-2013</u><br>AUG 0 6 2013 / 4                            |