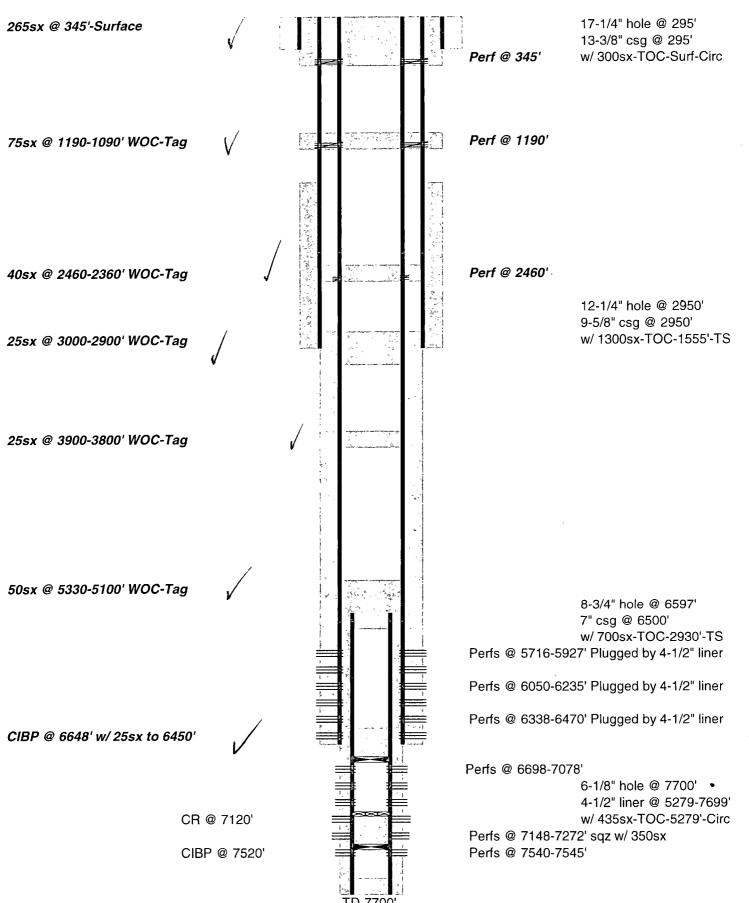

| Submit 1 Copy To Appropriate District                                                                                                   | State of New Mexico                                          | Form C-103                           |
|-----------------------------------------------------------------------------------------------------------------------------------------|--------------------------------------------------------------|--------------------------------------|
| District I - (575) 393-6161                                                                                                             | ocEnergy, Minerals and Natural Resources                     | Revised August 1, 2011 WELL API NO.  |
| District II – (575) 748-1283                                                                                                            |                                                              | 30-625-10061                         |
| 811 S. First St., Artesia, NM 88210                                                                                                     | 5 20 QIL CONSERVATION DIVISION<br>1220 South St. Francis Dr. | 5. Indicate Type of Lease            |
| District III - (505) 334-6178 AUG 1000 Rio Brazos Rd., Aztec, NM 87410                                                                  |                                                              | STATE FEE                            |
| District IV - (505) 476-3460                                                                                                            | Santa Fe, NM 87505                                           | 6. State Oil & Gas Lease No.         |
| 1220 S. St. Francis Dr., Santa Fe, NM                                                                                                   | FINED                                                        |                                      |
| 67303                                                                                                                                   | CES AND REPORTS ON WELLS                                     | 7. Lease Name or Unit Agreement Name |
|                                                                                                                                         | ALS TO DRILL OR TO DEEPEN OR PLUG BACK TO A                  |                                      |
| DIFFERENT RESERVOIR. USE "APPLICATION FOR PERMIT" (FORM C-101) FOR SUCH                                                                 |                                                              | Lee Stebbin NCTB                     |
| PROPOSALS.)  1. Type of Well: Oil Well Gas Well Other                                                                                   |                                                              | 8. Well Number 3                     |
| 2. Name of Operator                                                                                                                     | Jas Weii Other                                               | 9. OGRID Number 16696                |
| OXY USA                                                                                                                                 | A Inc.                                                       | 9. OGRID Nulliber 10090 7            |
| 3. Address of Operator                                                                                                                  | 1110.                                                        | 10. Pool name or Wildcat             |
| P.O. Box 50250 Midland, TX                                                                                                              | 79710                                                        | Wantz Abo                            |
| 4. Well Location                                                                                                                        |                                                              |                                      |
| Unit Letter A: 660 feet from the North line and 460 feet from the east line                                                             |                                                              |                                      |
| Section 5 Township 225 Range 37E NMPM County Lea                                                                                        |                                                              |                                      |
| 11. Elevation (Show whether DR, RKB, RT, GR, etc.)                                                                                      |                                                              |                                      |
|                                                                                                                                         | 3464'                                                        |                                      |
|                                                                                                                                         | 2.00 1                                                       |                                      |
| 12 Check Ar                                                                                                                             | opropriate Box to Indicate Nature of Not                     | ice Report or Other Data             |
| 12. Check H                                                                                                                             | spropriate Box to maleute reature of reat                    | ice, Report of Other Data            |
| NOTICE OF INTENTION TO: SUBSEQUENT REPORT OF:                                                                                           |                                                              |                                      |
| PERFORM REMEDIAL WORK PLUG AND ABANDON PREMEDIAL WORK                                                                                   |                                                              | VORK ☐ ALTERING CASING ☐             |
| <del>-</del>                                                                                                                            |                                                              | DRILLING OPNS.☐ P AND A ☐            |
| <del></del>                                                                                                                             | MULTIPLE COMPL CASING/CEN                                    | MENT JOB                             |
| DOWNHOLE COMMINGLE                                                                                                                      |                                                              |                                      |
| OTHER:                                                                                                                                  | ☐ OTHER:                                                     |                                      |
| 13. Describe proposed or completed operations. (Clearly state all pertinent details, and give pertinent dates, including estimated date |                                                              |                                      |
| of starting any proposed work). SEE RULE 19.15.7.14 NMAC. For Multiple Completions: Attach wellbore diagram of                          |                                                              |                                      |
| proposed completion or recompletion.                                                                                                    |                                                              |                                      |
| TD-7700 PBTD-7120 Perfs-6698-7078                                                                                                       |                                                              |                                      |
| 13-3/8" 48# csg @ 295' w/ 300sx, 17-1/2" hole, TOC-Surf-Circ                                                                            |                                                              |                                      |
| 9-5/8' 36-40-44# csg @ 2950' w/ 1300sx, 12-1/4' hole, TOC-1555'-TS                                                                      |                                                              |                                      |
| 7′23# csg @ 6500′ w/ 700sx, 8-3/4′ hole, TOC-2930-TS                                                                                    |                                                              |                                      |
| 4-1/2'11.6# liner @ 5279-7699' liner w/ 435sx, 6-1/8' hole, TOC-5279'-Circ                                                              |                                                              |                                      |
| 1. RIH & set CIBP @ 6648, M&P 25sx cmt to 6450                                                                                          |                                                              |                                      |
| 2. M&P 50sx cmt @ 5330-5100 WOC-Tag                                                                                                     |                                                              |                                      |
| 3. M&P 25sx cmt @ 3900-3800 WOC-Tag 4. M&P 25sx cmt @ 3000-2900 WOC-Tag                                                                 |                                                              |                                      |
| 5. Perf 7' @ 2460, sqz 40sx cmt to 2360' WOC-Tag                                                                                        |                                                              |                                      |
| 6. Perf 7' & 9-5/8' @ 1190', sqz 75sx cmt to 1090' WOC-Tag                                                                              |                                                              |                                      |
| 7. Perf 7' & 9-5/8' @ 345', sqz 265sx cmt to surface                                                                                    |                                                              |                                      |
| 10#                                                                                                                                     | MLF between plugs                                            |                                      |
|                                                                                                                                         |                                                              | e, TOC-5279'-Circ  O                 |
| Spud Date:                                                                                                                              | Rig Release Date:                                            | 11 8 0 O                             |
| <u> </u>                                                                                                                                |                                                              |                                      |
|                                                                                                                                         |                                                              |                                      |
| I hereby certify that the information ab                                                                                                | pove is true and complete to the best of my know             | ledge and belief.                    |
|                                                                                                                                         | / /                                                          |                                      |
| SIGNATURE In Sur                                                                                                                        | TITLE Regulatory Advi                                        | SOT DATE 8/2/13                      |
| SIGNATURE V 1 1 2 4                                                                                                                     | TITLE Regulatory Advi                                        | DATE D(XC)                           |
| Type or print name David Stew                                                                                                           | E-mail address: david stewar                                 | t@oxy.com PHONE: 432-685-5717_       |
| For State Use Only                                                                                                                      | 2 mai address. <u>daria stewal</u>                           |                                      |
| 500                                                                                                                                     |                                                              | <b>~</b> -                           |
| APPROVED BY                                                                                                                             | TITLE LIST MG                                                | DATE 8-7-20/3                        |
| Conditions of Approval (if any):                                                                                                        |                                                              |                                      |
|                                                                                                                                         | OIL CONSERVATION DIVISION - Hobbs office Must Be             | Notified AUG Q 7 2013                |
| / 2                                                                                                                                     | 4 hours prior to the beginning of Plugging Operations.       | . ₹010 A J                           |

OXY USA Inc. - Current Lee Stebbins NCT B #3 API No. 30-025-10061

OXY USA Inc. - Proposed Lee Stebbins NCT B #3 API No. 30-025-10061