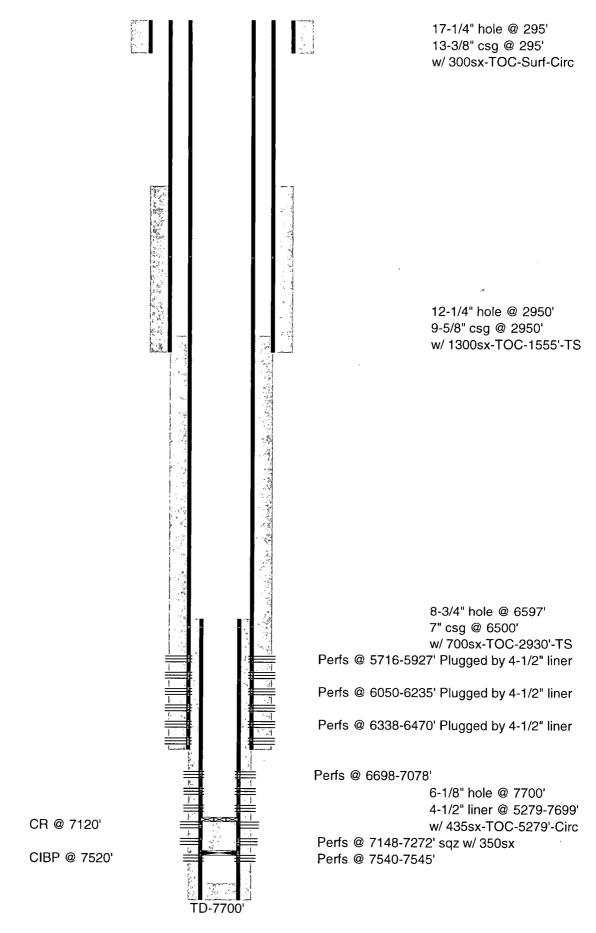

| Submit 1 Copy To Appropriate District                                                                                                   | State of New Mexico                                          | Form C-103                           |
|-----------------------------------------------------------------------------------------------------------------------------------------|--------------------------------------------------------------|--------------------------------------|
| District I - (575) 393-6161                                                                                                             | ocEnergy, Minerals and Natural Resources                     | Revised August 1, 2011 WELL API NO.  |
| District II – (575) 748-1283                                                                                                            |                                                              | 30-625-10061                         |
| 811 S. First St., Artesia, NM 88210                                                                                                     | 5 20 QIL CONSERVATION DIVISION<br>1220 South St. Francis Dr. | 5. Indicate Type of Lease            |
| District III - (505) 334-6178 AUG 1000 Rio Brazos Rd., Aztec, NM 87410                                                                  |                                                              | STATE FEE                            |
| District IV - (505) 476-3460                                                                                                            | Santa Fe, NM 87505                                           | 6. State Oil & Gas Lease No.         |
| 1220 S. St. Francis Dr., Santa Fe, NM                                                                                                   | FINED                                                        |                                      |
| 67303                                                                                                                                   | CES AND REPORTS ON WELLS                                     | 7. Lease Name or Unit Agreement Name |
|                                                                                                                                         | ALS TO DRILL OR TO DEEPEN OR PLUG BACK TO A                  |                                      |
| DIFFERENT RESERVOIR. USE "APPLICATION FOR PERMIT" (FORM C-101) FOR SUCH                                                                 |                                                              | Lee Stebbin NCTB                     |
| PROPOSALS.)  1. Type of Well: Oil Well Gas Well Other                                                                                   |                                                              | 8. Well Number 3                     |
| 2. Name of Operator                                                                                                                     | Jas Weii Other                                               | 9. OGRID Number 16696                |
| OXY USA                                                                                                                                 | A Inc.                                                       | 9. OGRID Nulliber 10090 7            |
| 3. Address of Operator                                                                                                                  | 1110.                                                        | 10. Pool name or Wildcat             |
| P.O. Box 50250 Midland, TX                                                                                                              | 79710                                                        | Wantz Abo                            |
| 4. Well Location                                                                                                                        |                                                              |                                      |
| Unit Letter A: 660 feet from the North line and 460 feet from the east line                                                             |                                                              |                                      |
| Section 5 Township 225 Range 37E NMPM County Lea                                                                                        |                                                              |                                      |
| 11. Elevation (Show whether DR, RKB, RT, GR, etc.)                                                                                      |                                                              |                                      |
|                                                                                                                                         | 3464'                                                        |                                      |
|                                                                                                                                         | 2.00 1                                                       |                                      |
| 12 Check Ar                                                                                                                             | opropriate Box to Indicate Nature of Not                     | ice Report or Other Data             |
| 12. Check H                                                                                                                             | spropriate Box to maleute reature of reat                    | ice, Report of Other Data            |
| NOTICE OF INTENTION TO: SUBSEQUENT REPORT OF:                                                                                           |                                                              |                                      |
| PERFORM REMEDIAL WORK PLUG AND ABANDON PREMEDIAL WORK                                                                                   |                                                              | VORK ☐ ALTERING CASING ☐             |
| <del>-</del>                                                                                                                            |                                                              | DRILLING OPNS.☐ P AND A ☐            |
| <del></del>                                                                                                                             | MULTIPLE COMPL CASING/CEN                                    | MENT JOB                             |
| DOWNHOLE COMMINGLE                                                                                                                      |                                                              |                                      |
| OTHER:                                                                                                                                  | ☐ OTHER:                                                     |                                      |
| 13. Describe proposed or completed operations. (Clearly state all pertinent details, and give pertinent dates, including estimated date |                                                              |                                      |
| of starting any proposed work). SEE RULE 19.15.7.14 NMAC. For Multiple Completions: Attach wellbore diagram of                          |                                                              |                                      |
| proposed completion or recompletion.                                                                                                    |                                                              |                                      |
| TD-7700 PBTD-7120 Perfs-6698-7078                                                                                                       |                                                              |                                      |
| 13-3/8" 48# csg @ 295' w/ 300sx, 17-1/2" hole, TOC-Surf-Circ                                                                            |                                                              |                                      |
| 9-5/8' 36-40-44# csg @ 2950' w/ 1300sx, 12-1/4' hole, TOC-1555'-TS                                                                      |                                                              |                                      |
| 7′23# csg @ 6500′ w/ 700sx, 8-3/4′ hole, TOC-2930-TS                                                                                    |                                                              |                                      |
| 4-1/2'11.6# liner @ 5279-7699' liner w/ 435sx, 6-1/8' hole, TOC-5279'-Circ                                                              |                                                              |                                      |
| 1. RIH & set CIBP @ 6648, M&P 25sx cmt to 6450                                                                                          |                                                              |                                      |
| 2. M&P 50sx cmt @ 5330-5100 WOC-Tag                                                                                                     |                                                              |                                      |
| 3. M&P 25sx cmt @ 3900-3800 WOC-Tag 4. M&P 25sx cmt @ 3000-2900 WOC-Tag                                                                 |                                                              |                                      |
| 5. Perf 7' @ 2460, sqz 40sx cmt to 2360' WOC-Tag                                                                                        |                                                              |                                      |
| 6. Perf 7' & 9-5/8' @ 1190', sqz 75sx cmt to 1090' WOC-Tag                                                                              |                                                              |                                      |
| 7. Perf 7' & 9-5/8' @ 345', sqz 265sx cmt to surface                                                                                    |                                                              |                                      |
| 10#                                                                                                                                     | MLF between plugs                                            |                                      |
|                                                                                                                                         |                                                              | e, TOC-5279'-Circ  O                 |
| Spud Date:                                                                                                                              | Rig Release Date:                                            | 11 8 0 O                             |
| <u> </u>                                                                                                                                |                                                              |                                      |
|                                                                                                                                         |                                                              |                                      |
| I hereby certify that the information ab                                                                                                | pove is true and complete to the best of my know             | ledge and belief.                    |
|                                                                                                                                         | / /                                                          |                                      |
| SIGNATURE In Sur                                                                                                                        | TITLE Regulatory Advi                                        | SOT DATE 8/2/13                      |
| SIGNATURE V 1 1 2 4                                                                                                                     | TITLE Regulatory Advi                                        | DATE D(XC)                           |
| Type or print name David Stew                                                                                                           | E-mail address: david stewar                                 | t@oxy.com PHONE: 432-685-5717_       |
| For State Use Only                                                                                                                      | 2 mai address. <u>daria stewal</u>                           |                                      |
| 500                                                                                                                                     |                                                              | <b>~</b> -                           |
| APPROVED BY                                                                                                                             | TITLE LIST MG                                                | DATE 8-7-20/3                        |
| Conditions of Approval (if any):                                                                                                        |                                                              |                                      |
|                                                                                                                                         | OIL CONSERVATION DIVISION - Hobbs office Must Be             | Notified AUG Q 7 2013                |
| / 2                                                                                                                                     | 4 hours prior to the beginning of Plugging Operations.       | . ₹010 A J                           |

OXY USA Inc. - Current Lee Stebbins NCT B #3 API No. 30-025-10061

OXY USA Inc. - Proposed Lee Stebbins NCT B #3 API No. 30-025-10061