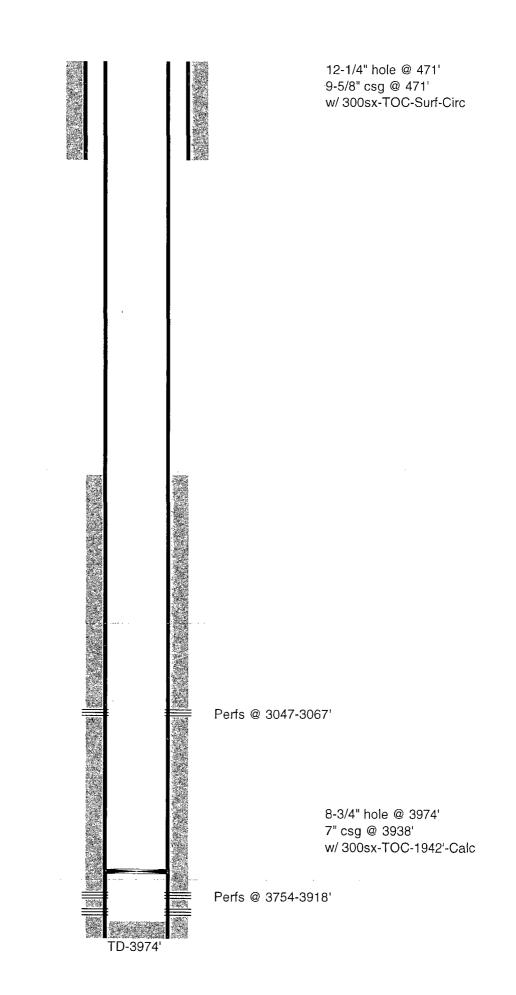

## EEU-053

OXY USA WTP LIMITED PARTNERSHIP respectfully request permission to recomplete the above mentioned well in the Upper Seven Rivers. This recompletion will be a test to evaluate the potential of the inactive portion of the field. The detail procedure is attached along with the current and proposed wellbore diagrams for review.

## Seven Rivers Recompletion

- 1. MIRU PU. ND X-Mas Tree. NU BOP.
- 2. Pressure test casing.
- 3. Perforate Seven Rivers in the approximate interval 3047-3067'.
- 4. RIH with packer on workstring, and frac Upper Seven Rivers perforations.
- 5. Open the well and let flow until recover frac fluid load.
- 6. Unset packer. POH.
- 7. RIH production string with seating nipple and tubing anchor.
- 8. Set tubing hanger. ND BOP. NU Rod BOP and well head.
- 9. RIH rod pump. Space out. Install polished rod. Test pump function.
- 10. RD Well Service Rig.
- 11. Put the well on production.

OXY USA WTP LP - Proposed East Eumont Unit #53 API No. 30-025-05682

7/92-CIBP @ 3654'

OXY USA WTP LP - Current East Eumont Unit #53 API No. 30-025-05682

· ·

7/92-CIBP @ 36541