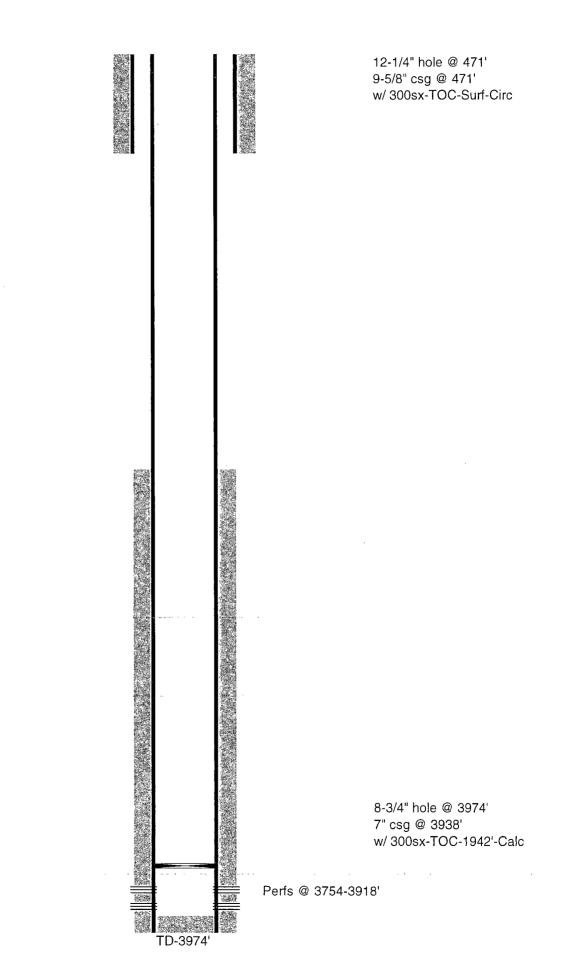

## EEU-053

OXY USA WTP LIMITED PARTNERSHIP respectfully request permission to recomplete the above mentioned well in the Upper Seven Rivers. This recompletion will be a test to evaluate the potential of the inactive portion of the field. The detail procedure is attached along with the current and proposed wellbore diagrams for review.

OXY USA WTP LP - Proposed East Eumont Unit #53 API No. 30-025-05682

7/92-CIBP @ 3654'

OXY USA WTP LP - Current East Eumont Unit #53 API No. 30-025-05682

· ·

7/92-CIBP @ 36541