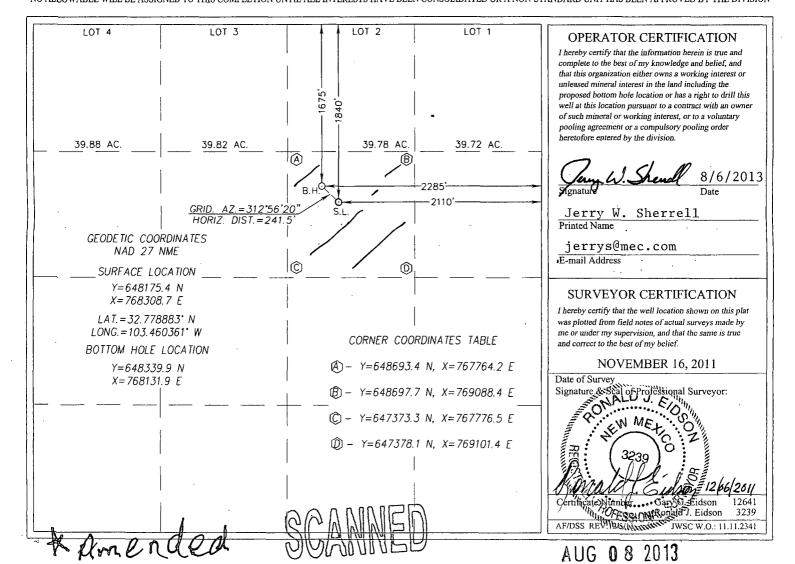

## WELL LOCATION AND ACREAGE DEDICATION PLAT

| API Number    | Pool Code  | · Pool Name            |       |
|---------------|------------|------------------------|-------|
| 30-025-40376  | 61850      | 61850 Vacuum; Blinebry |       |
| Property Code | Prop       | Well Number            |       |
| 38982         | DIAMOND    | 1                      |       |
| OGRID No.     | Oper       | Elevation              |       |
| 013837        | MACK ENERG | Y CORPORATION          | 3939' |

## Surface Location

| UL or l | ot No. Section | Township | Range | Lot Idn | Feet from the | North/South line | Feet from the | East/West line | County |
|---------|----------------|----------|-------|---------|---------------|------------------|---------------|----------------|--------|
| * 0     | 4              | 18-S     | 35-E  |         | 1840          | NORTH            | 2110          | EAST           | LEA    |

## Bottom Hole Location If Different From Surface

| UL or lot No.                                          | Section 4 | Township<br>18-S | P Range 35-E | Lot Idn | Feet from the 1675 | North/South line NORTH | Feet from the 2285                    | East/West line<br>EAST | County<br>LEA |
|--------------------------------------------------------|-----------|------------------|--------------|---------|--------------------|------------------------|---------------------------------------|------------------------|---------------|
| Dedicated Acres   Joint or Infill   Consolidation Code |           |                  | ode Ord      | er No.  |                    |                        | · · · · · · · · · · · · · · · · · · · |                        |               |
| 40                                                     |           |                  |              |         |                    |                        |                                       |                        |               |