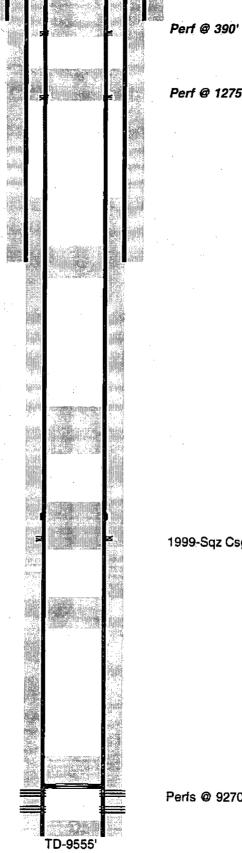

## **OXY USA Inc. - Proposed** E.C. Hill B Federal #24 API No. 30-025-33889

125sx @ 390'-Surface

.

### 40sx @ 1275-1160' WOC-Tag

25sx @ 3095-2965' WOC-Tag

#### 40sx @ 5285-5000' WOC-Tag

#### 65sx @ 6385-5925' WOC-Tag

## 25sx @ 7250-7075' WOC-Tag

CIBP @ 9220' w/ 25sx

17-1/2" hole @ 340' 13-3/8" csg @ 340' w/ 320sx-TOC-Surf-Circ

Perf @ 1275'

11" hole @ 3030' 8-5/8" csg @ 3030' w/ 520sx-TOC-50'-TS

## 1999-Sqz Csg Lk @ 6286-6336' w/ 125sx cmt

7-7/8" hole @ 9555' 5-1/2" csg @ 9555' DVT @ 5976 w/ 1625sx-TOC-2595'-CBL

Perfs @ 9270-9383'

PB-9486'