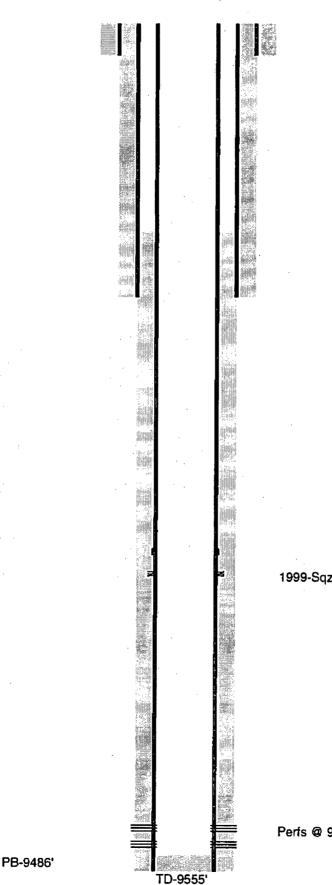

### OXY USA Inc. - Current E.C. Hill B Federal #24 API No. 30-025-33889

÷

.

17-1/2" hole @ 340' 13-3/8" csg @ 340' w/ 320sx-TOC-Surf-Circ

11" hole @ 3030' 8-5/8" csg @ 3030' w/ 520sx-TOC-50'-TS

1999-Sqz Csg Lk @ 6286-6336' w/ 125sx cmt

7-7/8" hole @ 9555' 5-1/2" csg @ 9555' DVT @ 5976' w/ 1625sx-TOC-2595'-CBL

Perfs @ 9270-9383'