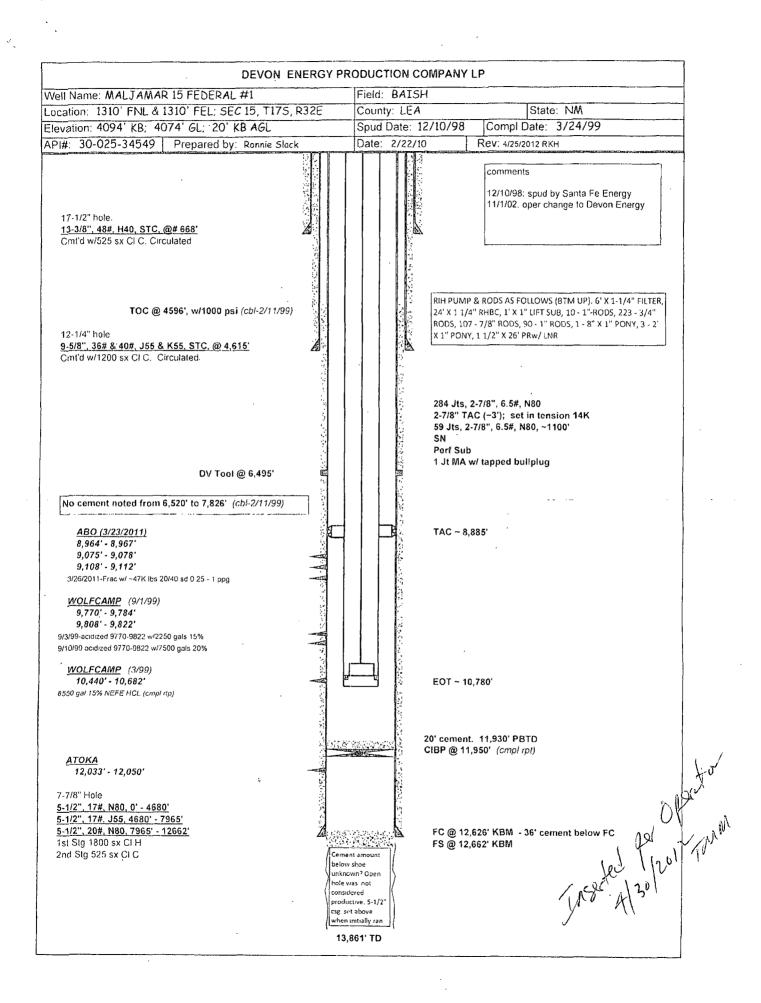

01 MALJAMAR 15 FEDERAL 01

30-025-34549-00-C1 30-025-34549-00-C2

Location Sec 15 T17S R32E NENE Lot A 1310FNL 1310FEL Sec 15 T17S R32E NENE Lot A 1310FNL 1310FEL

## 32. Additional remarks, continued

Pumped a total of 1874 bbls of X-link gel w/20/40 sand. RD Stringer, BJ & backside pump.

Pumped a total of 1874 bbls of X-link gel W/20/40 sand. RD Stringer, BJ & backside pullip.
3/27/11: Begin flowback of well.
3/28/11: ND flowback. ND 5K frac tree. Unset pkr & well started to flow up the backside. RIH & tagged @ 9145' (RBP set @ 9242') RIH w/bailer & tbg, bail sand.
3/29/11: Bail sand to RBP. RIH w/SN, 4 stands of tbg, new TAC & 140 stands of tbg. TAC set @ 8773' w/15k compression & SN set @ 9025'. RIH w/pump & rods.
3/30/11: Finish RIH w/remaining rods. Load & test well. RDMO PU. TOP.





August 28, 2012

HOBBS OCD

Will Jones Oil Conservation Division P.O. Box 2088 Santa Fe, NM 87507-2088 AUG 29 2012

RECEIVED

Re: Maljamar 15 Federal #1, API # 30-025-34549 Administrative Order DHC-4351, Order Date: 4/1/2011 Application Reference Number: pTGW1107054792

Mr. Jones,

Regarding the subject well, per Administrative Order DHC-4351, below are the production allocation percentages of oil and gas between the commingled pools:

| Maljamar; Abo (Oil 43250) |     |     | Baish; Wolfcamp (Oil 4480) |  |  |
|---------------------------|-----|-----|----------------------------|--|--|
| Oil                       | 41% | Oil | 59%                        |  |  |
| Gas                       | 20% | Gas | 80%                        |  |  |

Please accept my apologies for the delay of pro