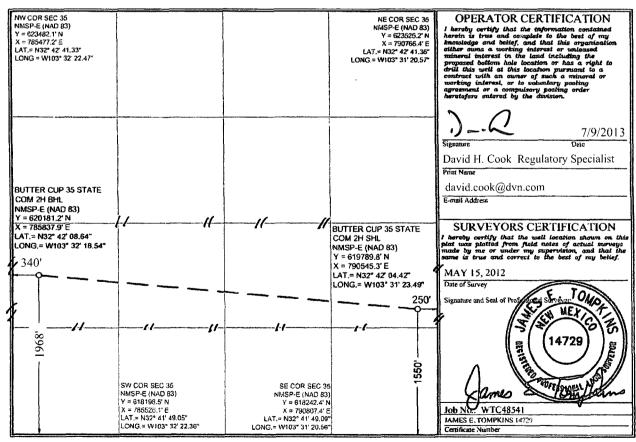

## WELL LOCATION AND ACREAGE DEDICATION PLAT

|                 |                       |                                     |                 |                           |                 | GE DEDICITI       |               |                |             |  |
|-----------------|-----------------------|-------------------------------------|-----------------|---------------------------|-----------------|-------------------|---------------|----------------|-------------|--|
|                 | PI Number<br>25-40642 | 2                                   |                 | 960 AIRSTRIP; BONE SPRING |                 |                   |               |                |             |  |
| Property Code   |                       |                                     | Property Name   |                           |                 |                   |               |                | Well Number |  |
| 39284           |                       | BUTTER CUP 35 STATE COM             |                 |                           |                 |                   |               | 2H             |             |  |
| OGRID No.       |                       | Operator Name                       |                 |                           |                 |                   |               | Elevation      |             |  |
| 6137            |                       | DEVON ENERGY PRODUCTION COMPANY, LP |                 |                           |                 |                   |               | 3971,2'        |             |  |
|                 |                       |                                     |                 |                           | Surface Locat   | ion               |               |                |             |  |
| UL or lot no.   | Section               | Township                            | Range           | Loi Idn                   | Feet from the   | North/South line  | Feet from the | East/West line | County      |  |
| 1               | 35                    | 18 S                                | 34 E            |                           | 1550            | SOUTH             | 250           | EAST           | LEA         |  |
|                 |                       |                                     | Bott            | om Hole Lo                | cation If Diffe | erent From Surfac | e             | <u> </u>       | <b>4</b>    |  |
| UL or lot no.   | Section               | Township                            | Range           | Lot Idn                   | Feet from the   | North/South line  | Feet from the | East/West line | Count       |  |
| L               | 35                    | 18 S                                | 34 E            |                           | 1968            | SOUTH             | 340           | WEST .         | LEA         |  |
| Dedicated Acres | Joint or              | Infill                              | Consolidated Co | de Order N                | · 1970          |                   | 4757          | E              |             |  |
| 160             | -                     |                                     |                 |                           |                 |                   |               | - '            |             |  |

No allowable will be assigned to this completion until all interests have been consolidated or a non-standard unit has been approved by the division.

PP: 250 FEL & 1550 FSL, 35-18S-34E