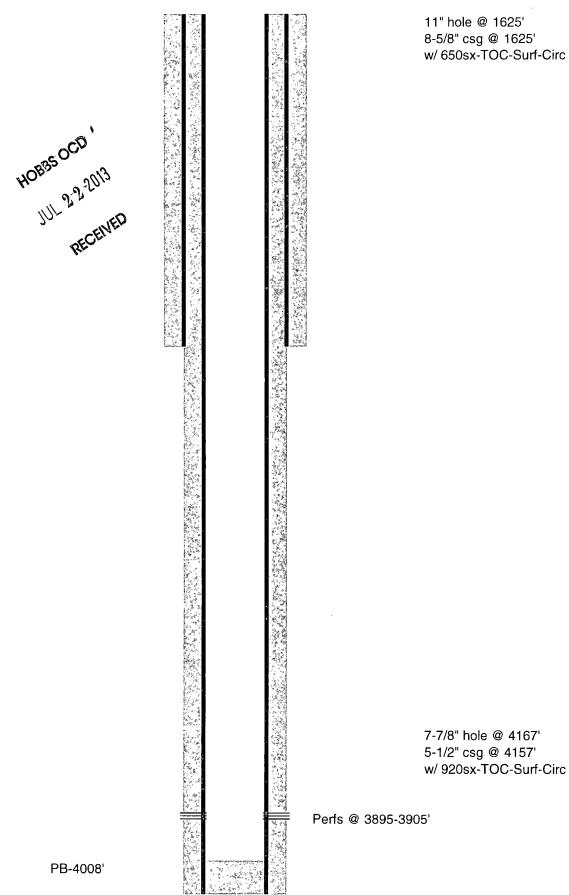

.

**OXY USA WTP LP** East Eumont Unit #201 API No. 30-025-40937

.. · ·

TD-4167

PB-4008'

11" hole @ 1625' 8-5/8" csg @ 1625' w/ 650sx-TOC-Surf-Circ

,