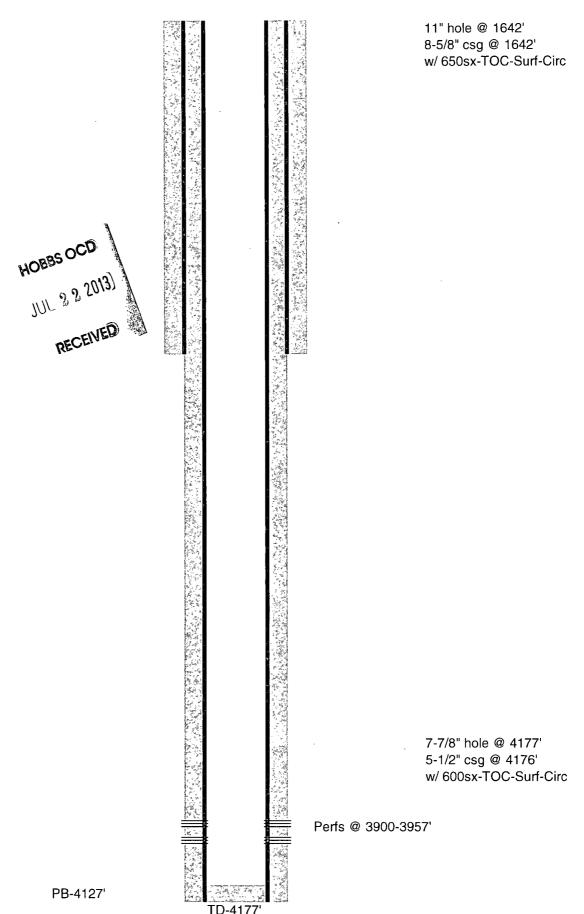

| Submit 1 Copy To Appropriate District                                      | State of New                             | Mexico                              |                                        | Form C                 |          |
|----------------------------------------------------------------------------|------------------------------------------|-------------------------------------|----------------------------------------|------------------------|----------|
| Office District I - (575) 393-6161                                         | Energy, Minerals and                     | Natural Resources                   | THE LADING                             | Revised August 1       | , 2011   |
| 1625 N. French Dr., Hobbs, NM 88240                                        |                                          | WELL API NO.<br>30- <b>025 - 40</b> | 93B                                    |                        |          |
| <u>District II</u> – (575) 748-1283<br>811 S. First St., Artesia, NM 88210 | OIL CONSERVAT                            | 5. Indicate Type                    |                                        |                        |          |
| District III – (505) 334-6178                                              | 1220 South St.                           | STATE                               | FEE 7                                  |                        |          |
| 1000 Rio Brazos Rd., Aztec, NM 87410<br>District IV – (505) 476-3460       | Santa Fe, NM                             | M 87505                             | 6. State Oil & G                       |                        |          |
| 1220 S. St. Francis Dr., Santa Fe, NM                                      |                                          |                                     |                                        |                        |          |
| 87505 SUNDRY NOTIC                                                         | ES AND REPORTS ON WE                     | ELLS                                | 7. Lease Name of                       | or Unit Agreement Na   | me.      |
| (DO NOT USE THIS FORM FOR PROPOSA<br>DIFFERENT RESERVOIR. USE "APPLICA     | ALS TO DRILL OR TO DEEPEN O              | R PLUG BAGK TO SO                   | Fast Eumo                              | •                      |          |
| DIFFERENT RESERVOIR. USE "APPLICA" PROPOSALS.)                             | TION FOR PERMIT" (FORM C-10              | )1) FOR GWEH                        | Fast Eumo                              |                        |          |
|                                                                            | Gas Well  Other                          | JUL 222                             | 以3 8. Well Number                      | 202                    |          |
| 2. Name of Operator                                                        |                                          | JUL A                               | 9. OGRID Numi                          | ber 192463             |          |
|                                                                            | WTP Limited Partnership                  |                                     |                                        |                        |          |
| 3. Address of Operator                                                     | 20210                                    | RRECEIV                             | 10. Pool name or                       |                        |          |
| P.O. Box 50250 Midland, TX                                                 | /9/10                                    |                                     | Eumont Ya                              | tes IKQn               |          |
| 4. Well Location                                                           | 715                                      | - 4                                 | 11415 6 6                              | 1 1 2                  | , .      |
|                                                                            |                                          | outh line and                       |                                        |                        | line     |
| Section 3                                                                  | Township 195                             | Range 37E                           | NMPM                                   | County Lea             | carro    |
|                                                                            | 11. Elevation (Show whether <b>366</b> ) |                                     | etc.)                                  |                        |          |
|                                                                            | 766                                      |                                     | <b>国</b> 第73                           |                        |          |
| 12 Charle Ar                                                               | opropriate Box to Indicat                | e Nature of Notic                   | se Report or Other                     | · Data                 |          |
| 12. Check Ap                                                               | propriate box to indicat                 | e Nature of Notic                   | ce, Report of Other                    | Data                   |          |
| NOTICE OF INT                                                              | ENTION TO:                               | SU                                  | JBSEQUENT RE                           | PORT OF:               |          |
| PERFORM REMEDIAL WORK 🗌                                                    | PLUG AND ABANDON                         | REMEDIAL W                          |                                        | ALTERING CASING        | i 🔲      |
| <del></del> -                                                              | CHANGE PLANS                             |                                     | DRILLING OPNS.                         | P AND A                |          |
|                                                                            | MULTIPLE COMPL                           | CASING/CEM                          | ENT JOB                                | •                      |          |
| DOWNHOLE COMMINGLE                                                         |                                          |                                     |                                        |                        |          |
| OTHER:                                                                     |                                          | OTHER:                              | ompletion                              |                        |          |
| 13. Describe proposed or comple                                            | ted operations. (Clearly state           | all pertinent details,              | and give pertinent dat                 | es, including estimate | d date   |
| of starting any proposed work                                              |                                          | MAC. For Multiple                   | Completions: Attach v                  | wellbore diagram of    |          |
| proposed completion or recor                                               | npletion.                                |                                     |                                        |                        |          |
|                                                                            |                                          | , •                                 |                                        |                        |          |
|                                                                            |                                          | \                                   |                                        |                        |          |
| RUPU 6/18/13, Drill and                                                    | clean out to PBTD @ 4127                 | '. Pressure test cs                 | g to 4200', held for 3                 | 30min, tested          |          |
| good Perf @ 3900-390                                                       | 2, 3954-3957' Total <b>2</b> 8 hol       | es. Frac w/ 7139g                   | Treated Wtr + 47948                    | g SS LT R20 w/         |          |
| 07330# cand PD HES P                                                       | RIH w/ 2-7/8" tbg & set @ 3              | 3839' RIH w/ pumi                   | o, clean up well and                   | test well for          |          |
|                                                                            | IN W/ 2-1/6 tog & set @ .                | 5055 , Kill W, Pullip               | o, c.ca ap                             |                        |          |
| potential.                                                                 |                                          |                                     |                                        |                        |          |
|                                                                            |                                          |                                     |                                        |                        |          |
|                                                                            |                                          |                                     |                                        |                        |          |
|                                                                            |                                          |                                     |                                        |                        |          |
|                                                                            |                                          |                                     | ······································ |                        |          |
| Spud Date: 4/17/13                                                         | Rig Releas                               | a Data:                             |                                        |                        |          |
| Spud Date: 4/17/13                                                         |                                          | le Date.                            | 4(25/13                                |                        |          |
|                                                                            |                                          |                                     |                                        |                        |          |
| I hereby certify that the information ab                                   | nove is true and complete to t           | he hest of my knowle                | edge and helief                        |                        |          |
| . notedy cornty that the intermation ac                                    | to to it true that complete to t         | ne best of my known                 | sage and benef.                        |                        |          |
|                                                                            |                                          |                                     |                                        | . 1 1                  |          |
| SIGNATURE Ja Sala                                                          | TITLE                                    | Regulatory Advis                    | or DAT                                 | E 7/18/13              |          |
| Type or print name David St                                                | enest run                                | donner desertation of               | O                                      | E. 400 COS SELE        |          |
| Type or print name <u>りぬい と Sナ</u><br>For State Use Only                   | E-mail add                               | dress: david_stewart                | @oxy.com PHON                          | E: <u>432-685-5717</u> |          |
| Tot State OSC Only                                                         | ·//                                      | Petroleum Engine                    | 0.00                                   | AUG 15                 | 201      |
| APPROVED BY:                                                               | TITLE_                                   | recommending                        | <b>eer</b><br>DA                       | TE                     | <u> </u> |
| Conditions of Approval (if any):                                           |                                          |                                     |                                        |                        |          |