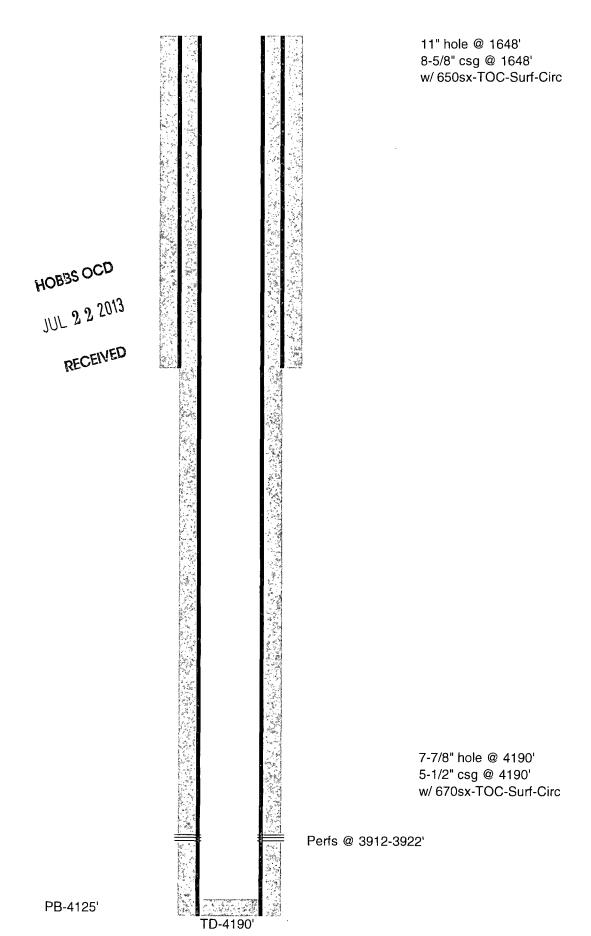

| Submit I Copy To Appropriate District  Office                                                                                                                              | State of New Mexico                                                                         | Form C-103                                              |
|----------------------------------------------------------------------------------------------------------------------------------------------------------------------------|---------------------------------------------------------------------------------------------|---------------------------------------------------------|
| <u>District I</u> – (575) 393-6161                                                                                                                                         | Energy, Minerals and Natural Resource                                                       | es Revised August 1, 2011 WELL API NO.                  |
| 1625 N. French Dr., Hobbs, NM 88240<br>District II – (575) 748-1283                                                                                                        | OT GONGERNAMION DE MATO                                                                     | 20 00 00                                                |
| 811 S. First St., Artesia, NM 88210                                                                                                                                        | OIL CONSERVATION DIVISION                                                                   | 5. Indicate Type of Lease                               |
| <u>District III</u> – (505) 334-6178<br>1000 Rio Brazos Rd., Aztec, NM 87410                                                                                               | 1220 South St. Francis Dr.                                                                  | STATE FEE                                               |
| <u>District IV</u> – (505) 476-3460<br>1220 S. St. Francis Dr., Santa Fe, NM<br>87505                                                                                      | Santa Fe, NM 87505                                                                          | 6. State Oil & Gas Lease No.                            |
| SUNDRY NOTICE                                                                                                                                                              | ES AND REPORTS ON WELLS                                                                     | 7. Lease Name or Unit Agreement Name                    |
| (DO NOT USE THIS FORM FOR PROPOSALS TO DRILL OR TO DEEPEN OR PLUG BACK TO A DIFFERENT RESERVOIR. USE "APPLICATION FOR PERMIT" (FORM C-101) FOR SUCH PROPOSALS.)  HOBBS OCD |                                                                                             | Fast Eumont Un. 1                                       |
| 1. Type of Well: Oil Well G                                                                                                                                                | as Well Other                                                                               | 8. Well Number 203                                      |
| 2. Name of Operator OXY USA                                                                                                                                                | WTP Limited Partnership JUL 2 2 2013                                                        | 9. OGRID Number 192463                                  |
| 3. Address of Operator P.O. Box 50250 Midland, TX                                                                                                                          |                                                                                             | 10. Pool name or Wildcat  Euroal Tates TRan             |
| 4. Well Location                                                                                                                                                           | 3/h C EIVED                                                                                 |                                                         |
| Unit Letter_ M :!                                                                                                                                                          |                                                                                             | d LDO feet from the west line                           |
| Section 3                                                                                                                                                                  | Township I9S Range 31E                                                                      |                                                         |
|                                                                                                                                                                            | 11. Elevation (Show whether DR, RKB, RT, GF<br>ろんつく                                         | R, etc.)                                                |
| 12. Check Ap                                                                                                                                                               | propriate Box to Indicate Nature of No                                                      | stice, Report or Other Data                             |
| NOTICE OF INTI                                                                                                                                                             | ENTION TO:                                                                                  | SUBSEQUENT REPORT OF:                                   |
| PERFORM REMEDIAL WORK                                                                                                                                                      | PLUG AND ABANDON 🔲 REMEDIAL                                                                 | WORK ☐ ALTERING CASING ☐                                |
| <del>=</del>                                                                                                                                                               | 1                                                                                           | E DRILLING OPNS. P AND A                                |
| PULL OR ALTER CASING   I DOWNHOLE COMMINGLE                                                                                                                                | MULTIPLE COMPL                                                                              | EMENI JOB                                               |
| DOWNINGER GOIMMINGER                                                                                                                                                       |                                                                                             |                                                         |
| OTHER:                                                                                                                                                                     | OTHER:                                                                                      | Completion of                                           |
|                                                                                                                                                                            | ed operations. (Clearly state all pertinent detail). SEE RULE 19.15.7.14 NMAC. For Multiple | ils, and give pertinent dates, including estimated date |
| proposed completion or recom                                                                                                                                               |                                                                                             |                                                         |
|                                                                                                                                                                            |                                                                                             |                                                         |
| RUPU 6/4/13 Drill and c                                                                                                                                                    | lean out to PRTD @ 4175' Proceure took                                                      |                                                         |
| good Perf @ 3912-3922                                                                                                                                                      | lean out to PBTD @ 4125'. Pressure test o                                                   | csg to 4250', held for 30min, tested                    |
| sand RD HES RIH w/ 2-                                                                                                                                                      | 2' Total 44 holes. Frac w/ 9690g Treated V                                                  | vtr + 21801g SS L1 R30 w/ 100600#                       |
| Sand, ND NES. MIT W/ 2-                                                                                                                                                    | 7/8" tbg & set @ 3867', RIH w/ pump, clea                                                   | an up well and test well for potential.                 |
|                                                                                                                                                                            |                                                                                             |                                                         |
|                                                                                                                                                                            |                                                                                             |                                                         |
|                                                                                                                                                                            |                                                                                             |                                                         |
|                                                                                                                                                                            |                                                                                             |                                                         |
| Spud Date: 4(26(13                                                                                                                                                         | Rig Release Date:                                                                           | 5(113                                                   |
| 1120113                                                                                                                                                                    |                                                                                             |                                                         |
|                                                                                                                                                                            |                                                                                             |                                                         |
| I hereby certify that the information abo                                                                                                                                  | ove is true and complete to the best of my know                                             | wledge and belief.                                      |
| 1. 4                                                                                                                                                                       |                                                                                             | -1 -1 -                                                 |
| SIGNATURE Ja Sta                                                                                                                                                           | TITLE Regulatory Adv                                                                        | visor DATE 7(18(13                                      |
| Type or print name Vavid Steu                                                                                                                                              | E-mail address: david_stewa                                                                 | art@oxy.com PHONE:432-685-5717                          |
| For State Use Only                                                                                                                                                         | Petroleum                                                                                   | -                                                       |
| APPROVED BY:                                                                                                                                                               | TITLE                                                                                       | Engineer AUG 15 2013                                    |
| Conditions of Approval (if any):                                                                                                                                           | ν <del></del>                                                                               |                                                         |
|                                                                                                                                                                            |                                                                                             |                                                         |