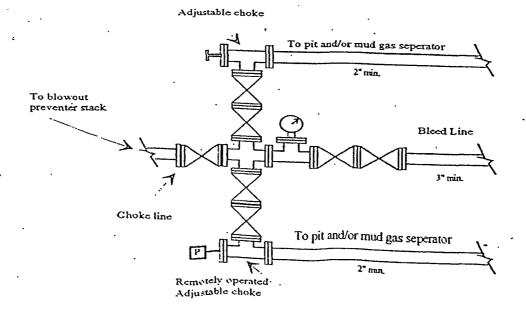

2. The estimated depths at which anticipated water, oil or gas formations are expected to be encountered:

Water:

150'

Oil or Gas: Oil Zones: See above.

- 3. Pressure Control Equipment: A BOP with a minimum opening of 13 5/8" will be installed on the 13 3/8" rated for 3000# BOP System and a 5000# BOP with a minimum opening of 11" on the 9 5/8" casing. Pressure tests to 3000 PSI and held for 30 minutes will be conducted before drilling out from under all casing strings, which are set and cemented in place. Test will be conducted by an independent tester, utilizing a test plug in the well head. Test will be held for 10 minutes on each segment of the system tested. Any leaks will be repaired at the time of the test. Annular preventer will be tested to 50% of rated working pressure. Accumulator system will be inspected for correct pre charge pressures and proper functionality, prior to connection to the BOP system. Blowout Preventer controls will be installed prior to drilling the surface plug and will remain in use until the well is completed or abandoned. Preventers will be inspected and operated at least daily to ensure good mechanical working order, and this inspection recorded on the daily drilling report. See Exhibit.
- 4. Auxiliary Equipment: Kelly cock, pit level indicators, flow sensor equipment, and a sub with full opening valve to fit the drill pipe and collars will be available on the rig floor in the open position at all times for use when Kelly is not in use.
- 5. THE PROPOSED CASING AND CEMENTING PROGRAM: