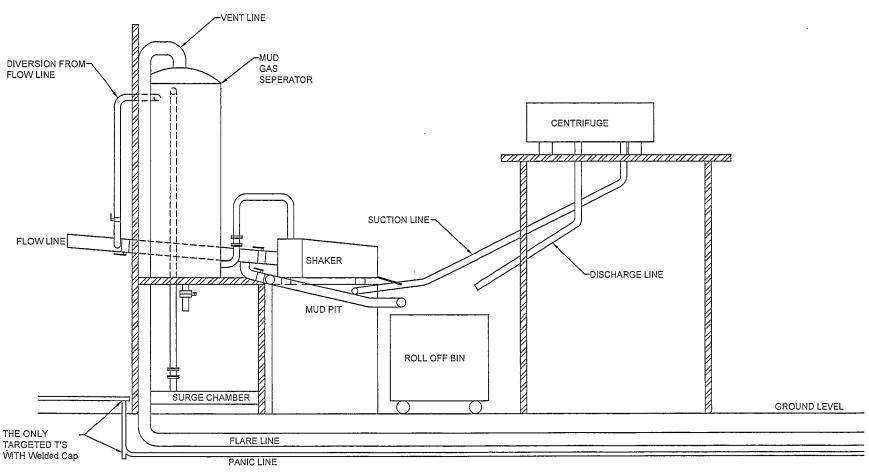

2. The estimated depths at which anticipated water, oil or gas formations are expected to be encountered:

Water:

150'

Oil or Gas: Oil Zones: See above.

- 3. Pressure Control Equipment: A BOP with a minimum opening of 13 5/8" will be installed on the 13 3/8" rated for 3000# BOP System and a 5000# BOP with a minimum opening of 11" on the 9 5/8" casing. Pressure tests to 3000 PSI and held for 30 minutes will be conducted before drilling out from under all casing strings, which are set and cemented in place. Test will be conducted by an independent tester, utilizing a test plug in the well head. Test will be held for 10 minutes on each segment of the system tested. Any leaks will be repaired at the time of the test. Annular preventer will be tested to 50% of rated working pressure. Accumulator system will be inspected for correct pre charge pressures and proper functionality, prior to connection to the BOP system. Blowout Preventer controls will be installed prior to drilling the surface plug and will remain in use until the well is completed or abandoned. Preventers will be inspected and operated at least daily to ensure good mechanical working order, and this inspection recorded on the daily drilling report. See Exhibit.
- 4. Auxiliary Equipment: Kelly cock, pit level indicators, flow sensor equipment, and a sub with full opening valve to fit the drill pipe and collars will be available on the rig floor in the open position at all times for use when Kelly is not in use.
- 5. THE PROPOSED CASING AND CEMENTING PROGRAM: