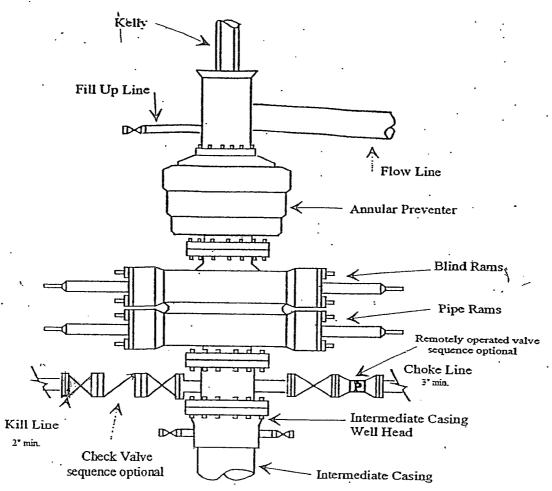

2. The estimated depths at which anticipated water, oil or gas formations are expected to be encountered:

Water:

150'

Oil or Gas: Oil Zones: See above.

- 3. Pressure Control Equipment: A BOP with a minimum opening of 13 5/8" will be installed on the 13 3/8" rated for 3000# BOP System and a 5000# BOP with a minimum opening of 11" on the 9 5/8" casing. Pressure tests to 3000 PSI and held for 30 minutes will be conducted before drilling out from under all casing strings, which are set and cemented in place. Test will be conducted by an independent tester, utilizing a test plug in the well head. Test will be held for 10 minutes on each segment of the system tested. Any leaks will be repaired at the time of the test. Annular preventer will be tested to 50% of rated working pressure. Accumulator system will be inspected for correct pre charge pressures and proper functionality, prior to connection to the BOP system. Blowout Preventer controls will be installed prior to drilling the surface plug and will remain in use until the well is completed or abandoned. Preventers will be inspected and operated at least daily to ensure good mechanical working order, and this inspection recorded on the daily drilling report. See Exhibit.
- 4. Auxiliary Equipment: Kelly cock, pit level indicators, flow sensor equipment, and a sub with full opening valve to fit the drill pipe and collars will be available on the rig floor in the open position at all times for use when Kelly is not in use.
- 5. THE PROPOSED CASING AND CEMENTING PROGRAM: