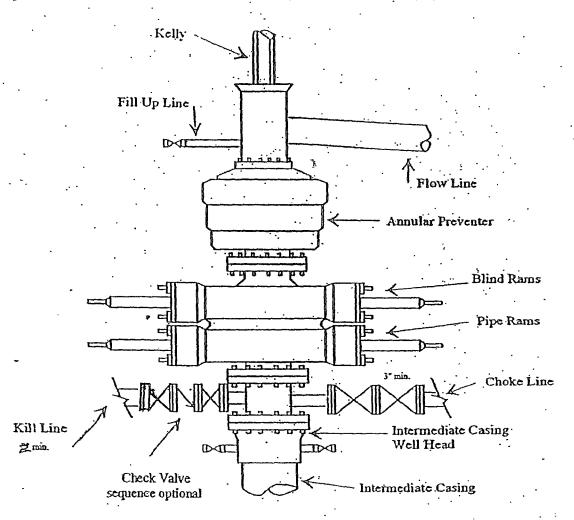

2. The estimated depths at which anticipated water, oil or gas formations are expected to be encountered:

Water:

150'

Oil or Gas: Oil Zones: See above.

- 3. Pressure Control Equipment: A BOP with a minimum opening of 13 5/8" will be installed on the 13 3/8" rated for 3000# BOP System and a 5000# BOP with a minimum opening of 11" on the 9 5/8" casing. Pressure tests to 3000 PSI and held for 30 minutes will be conducted before drilling out from under all casing strings, which are set and cemented in place. Test will be conducted by an independent tester, utilizing a test plug in the well head. Test will be held for 10 minutes on each segment of the system tested. Any leaks will be repaired at the time of the test. Annular preventer will be tested to 50% of rated working pressure. Accumulator system will be inspected for correct pre charge pressures and proper functionality, prior to connection to the BOP system. Blowout Preventer controls will be installed prior to drilling the surface plug and will remain in use until the well is completed or abandoned. Preventers will be inspected and operated at least daily to ensure good mechanical working order, and this inspection recorded on the daily drilling report. See Exhibit.
- 4. Auxiliary Equipment: Kelly cock, pit level indicators, flow sensor equipment, and a sub with full opening valve to fit the drill pipe and collars will be available on the rig floor in the open position at all times for use when Kelly is not in use.
- 5. THE PROPOSED CASING AND CEMENTING PROGRAM: