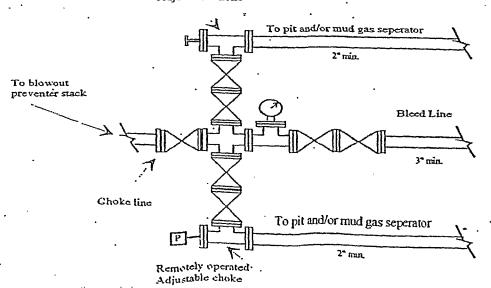

2. The estimated depths at which anticipated water, oil or gas formations are expected to be encountered:

Water:

150'

Oil or Gas: Oil Zones: See above.

- 3. Pressure Control Equipment: A BOP with a minimum opening of 13 5/8" will be installed on the 13 3/8" rated for 3000# BOP System and a 5000# BOP with a minimum opening of 11" on the 9 5/8" casing. Pressure tests to 3000 PSI and held for 30 minutes will be conducted before drilling out from under all casing strings, which are set and cemented in place. Test will be conducted by an independent tester, utilizing a test plug in the well head. Test will be held for 10 minutes on each segment of the system tested. Any leaks will be repaired at the time of the test. Annular preventer will be tested to 50% of rated working pressure. Accumulator system will be inspected for correct pre charge pressures and proper functionality, prior to connection to the BOP system. Blowout Preventer controls will be installed prior to drilling the surface plug and will remain in use until the well is completed or abandoned. Preventers will be inspected and operated at least daily to ensure good mechanical working order, and this inspection recorded on the daily drilling report. See Exhibit.
- 4. Auxiliary Equipment: Kelly cock, pit level indicators, flow sensor equipment, and a sub with full opening valve to fit the drill pipe and collars will be available on the rig floor in the open position at all times for use when Kelly is not in use.
- 5. THE PROPOSED CASING AND CEMENTING PROGRAM: