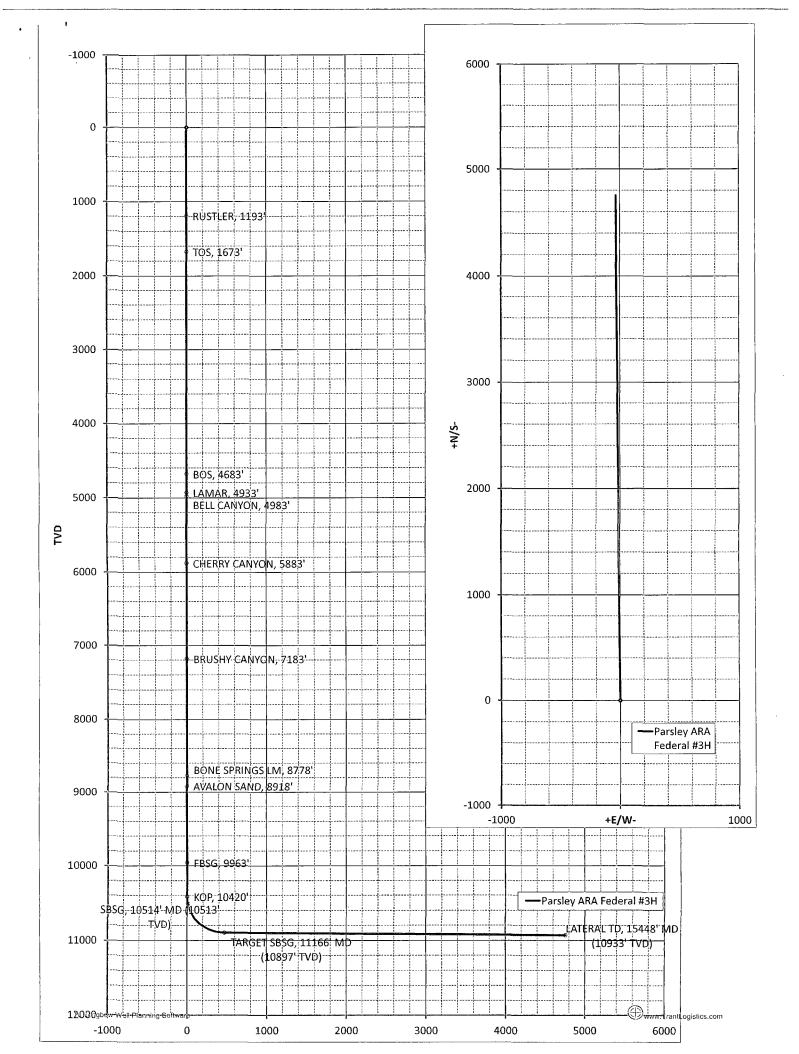

1. The estimated tops of geologic markers are as follows: All depths are MD.

| Rustler           | 1193'     | Avalon Sand                       | 8918'-Oil  |
|-------------------|-----------|-----------------------------------|------------|
| Top of Salt       | 1673'     | 1 <sup>st</sup> Bone Springs      | 9963'-Oil  |
| Bottom of Salt    | 4683'     | 2 <sup>nd</sup> Bone Springs      | 10534'-Oil |
| Lamar             | 4933'     | Target Zone SBSG                  | 11166'-Oil |
| Bell CanyonTop of | 4983'-Oil | Base 2 <sup>nd</sup> Bone Springs | 10514'     |
| Delaware          |           | Sand                              |            |
| Cherry Canyon     | 5883'-Oil | TD                                | 15448 MD'  |
| Brushy Canyon     | 7183'-Oil |                                   |            |
| Bone Springs LM   | 8778'     |                                   |            |

Hole will be drilled vertically to 10420'. Well will then kicked off at approximately 10420'. Well will then be directionally drilled at 12 degrees per 100' with a 8 ¾' hole to 11166' MD (10897' TVD). At this point, reduce the hole size to 8 ½' and drill to 15448' MD (10933' TVD) where 5 ½' casing will be set and cemented in three stages with a DV/Stage Packer tool from 9900'-10400' and 6850'-7350' (Cement volumes will be adjusted proportionately if DV tool is moved). Penetration point of the producing zone will be encountered at 673' FSL & 1983' FEL, 26-23S-31E. Deepest TVD in the is in the lateral is 10933'.