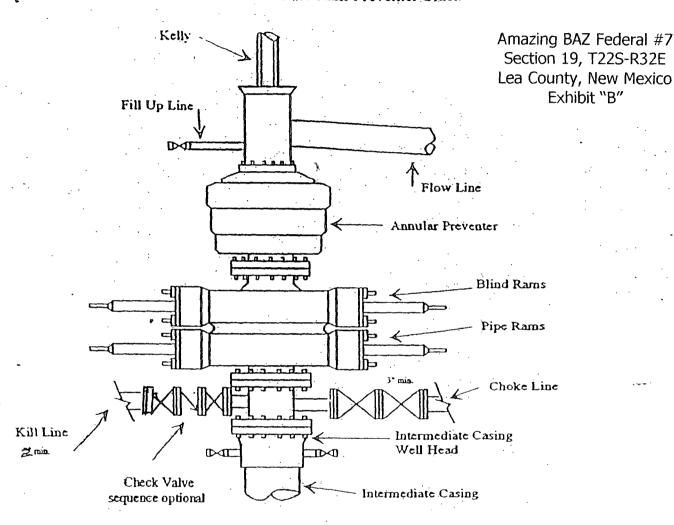

2. The estimated depths at which anticipated water, oil or gas formations are expected to be encountered:

Water: Approx.: 0' - 396' & 1743' - 3550' Oil or Gas: See above--All Potential Zones

- 3. Pressure Control Equipment: A 3000 PSI BOP with a 13 5/8" opening will be installed on the 13 3/8" casing and also on the 9 5/8" casing. Pressure tests to 3000 PSI and held for 30 minutes will be conducted before drilling out from under all casing strings, which are set and cemented in place. Blowout Preventer controls will be installed prior to drilling the surface plug and will remain in use until the well is completed or abandoned. Preventers will be inspected and operated at least daily to ensure good mechanical working order, and this inspection recorded on the daily drilling report. See Exhibit.
- 4. Auxiliary Equipment:
  - A. Auxiliary Equipment: Kelly cock, pit level indicators, flow sensor equipment and a sub with full opening valve to fit the drill pipe and collars will be available on the rig floor in the open position at all times for use when kelly is not in use.
- 1. THE PROPOSED CASING AND CEMENTING PROGRAM:
  - A. Casing Program: (All New) 13 3/8" will be J-55/H-40 Hybird