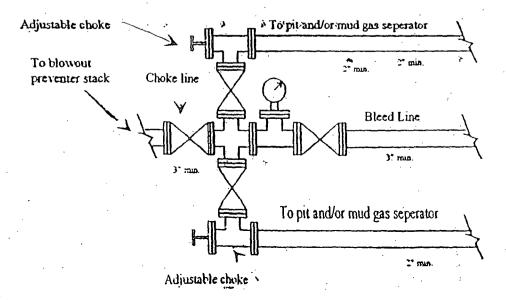

2. The estimated depths at which anticipated water, oil or gas formations are expected to be encountered:

Water: Approx.: 0' - 396' & 1743' - 3550' Oil or Gas: See above--All Potential Zones

- 3. Pressure Control Equipment: A 3000 PSI BOP with a 13 5/8" opening will be installed on the 13 3/8" casing and also on the 9 5/8" casing. Pressure tests to 3000 PSI and held for 30 minutes will be conducted before drilling out from under all casing strings, which are set and cemented in place. Blowout Preventer controls will be installed prior to drilling the surface plug and will remain in use until the well is completed or abandoned. Preventers will be inspected and operated at least daily to ensure good mechanical working order, and this inspection recorded on the daily drilling report. See Exhibit.
- 4. Auxiliary Equipment:
  - A. Auxiliary Equipment: Kelly cock, pit level indicators, flow sensor equipment and a sub with full opening valve to fit the drill pipe and collars will be available on the rig floor in the open position at all times for use when kelly is not in use.
- 1. THE PROPOSED CASING AND CEMENTING PROGRAM:
  - A. Casing Program: (All New) 13 3/8" will be J-55/H-40 Hybird