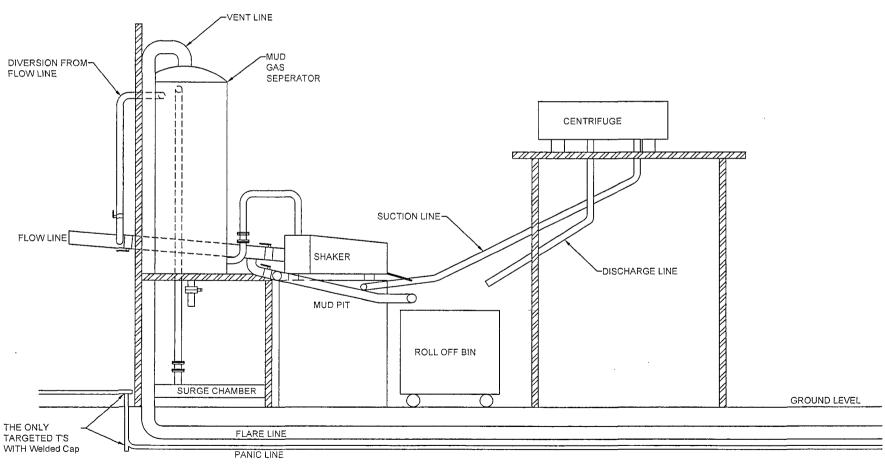

|            |               |          |





### Yates Petroleum Corporation

Typical 3.000 psi Pressure System
Schematic
Annular with Double Ram Preventer Stack



Typical 3,000 psi choke manifold assembly with at least these minimum features



## YATES PETROLEUM CORPORATION

Piping from Choke Manifold to the Closed Loop Drilling Mud System



The flare discharge must be 100' from wellhead for non H2S wells and 150' from wellhead for wells expected to encounter H2S.



Lea County, New Mexico Exhibit "C" \* NOT TO SCALE Gen Roll Off Closed Loop Equip. 25 170' Working Pits Mud Steel 330' Pipe Rack Sub-Structure Well Dog House 15' K-30' -> Hours House