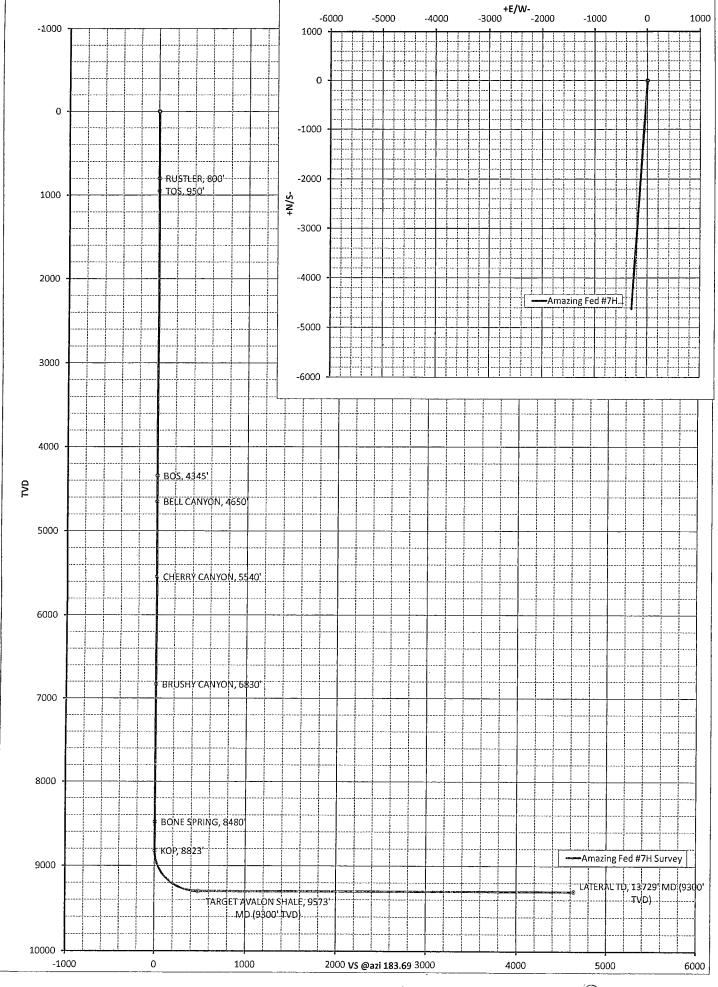

| Rustler       | 800'  | Bone Springs        | 8480'     |
|---------------|-------|---------------------|-----------|
| Top of Salt   | 950'  | Avalon Shale Target | 9300' Oil |
| Base of Salt  | 4345' | Bone Springs 1/SD   | 9580' Oil |
| Bell Canyon   | 4650' | TD *                | 9700' Oil |
| Cherry Canyon | 5540' |                     |           |
| Brushy Canyon | 6830' | Lateral Hole (TD)   | 13726' ME |

Well will be drilled vertically with a pilot hole to a depth of 9700'. Isolation plug will be cemented from 9700' to 9500' with 100 sacks of Class H [YLD 0.94 WT 17.5] additive's being Fresh water is 3.352 gal/sack, Dispersant is 0.030 gal/sack, Retarder Acc is 0.070 gal/sack, and Antifoam 0.020 gal/sack, plug designed with 10% excess. Kick off plug will be at 9100' to 8600' with 300 sacks of Class H [YLD 0.94 WT 17.5] additive's being Fresh water 3.352 gal/sack, 0.3 gal/sack dispersant, 0.06 gal/sack retarder, and 0.02 gal/sack antifoam, plug designed with 35% excess. Well will then be kicked off at 8823' and drilled directionally at 12 degrees per 100' with a 8 ¾" hole to 9573' MD (9300' TVD). Hole will then be reduced to 8 ½" and drilled to 13729' MD (9300' TVD) where 5 ½" casing will be set and cemented. Penetration point of producing zone will be encountered at 806' FNL & 1681' FEL, Section 19-22S-32E. Deepest TVD in the pilot hole 9700', deepest TVD in the lateral will be 9300'. DV tools to be placed at 8500' and 6000' on production casing well will be cemented in three stages.