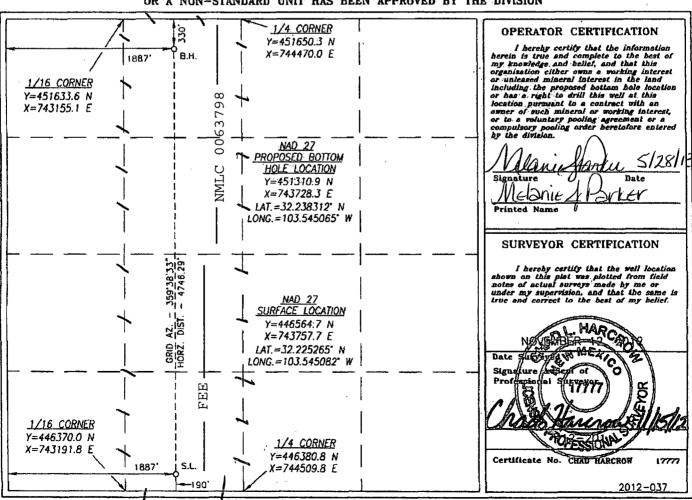

## State of New Mexico

Form C-102

Revised October 12, 2010

State Lease - 4 Copies Fee Lease - 3 Copies

DISTRICT II 1901 W. GRAND AVENUE, ARTESIA, NW 05910 OIL CONSERVATION DIVISION Submitt to Appropriate Blatrict Office 11885 SOUTH ST. FRANCIS DR. Santa Fe, New Mexico 87505

AUG 1 0 2013

DISTRICT III 1000 BIO BRAZOS RD., AZTEC, NM 87410

DISTRICT IV WELL LOCATION AND ACREAGE DEDICATION PLAT

CLAMENDED REPORT

|   | 11005 S. ST. FRANCIS DR., SANTA FR. NM 87605 |                   |                                     | U AMENDED ACTOR |  |  |
|---|----------------------------------------------|-------------------|-------------------------------------|-----------------|--|--|
| - | API Number<br>30-025- 4/332                  | Pool Code<br>5130 | Pool Name<br>Bell Lake; Bone Spi    | Spring          |  |  |
|   | Property Code                                |                   | Property Name ROY BATTY FEDERAL COM |                 |  |  |
|   | OGRID No. 229137                             | <b>●</b> *****    | tor Name<br>RATING, LLC             | 2603.7°         |  |  |

## Surface Location

| , UL or lot No. | Section | Township | Range | Lot Ida | Feet from the | North/South line | Feet from the | Rost/West line | County |
|-----------------|---------|----------|-------|---------|---------------|------------------|---------------|----------------|--------|
| N               | 11      | 24-S     | 33-E  |         | 190           | SOUTH            | 1887          | WEST           | LEA    |

## Bottom Hole Location If Different From Surface

| Γ | JL or lot No.                                                      | Section | Township | Range | Lot Idn | Feet from the | North/South line | Feet from the | East/West line | County |  |  |
|---|--------------------------------------------------------------------|---------|----------|-------|---------|---------------|------------------|---------------|----------------|--------|--|--|
|   | С                                                                  | 11      | 24-S     | 33-E  |         | 330           | NORTH            | 1887          | WEST           | LEA    |  |  |
|   | Dedicated Acres   Joint or Infill   Consolidation Code   Order No. |         |          |       |         |               |                  |               |                |        |  |  |
|   | 160                                                                |         |          |       |         |               |                  | -             |                |        |  |  |

## NO ALLOWABLE WILL BE ASSIGNED TO THIS COMPLETION UNTIL ALL INTERESTS HAVE BEEN CONSOLIDATED OR A NON-STANDARD UNIT HAS BEEN APPROVED BY THE DIVISION