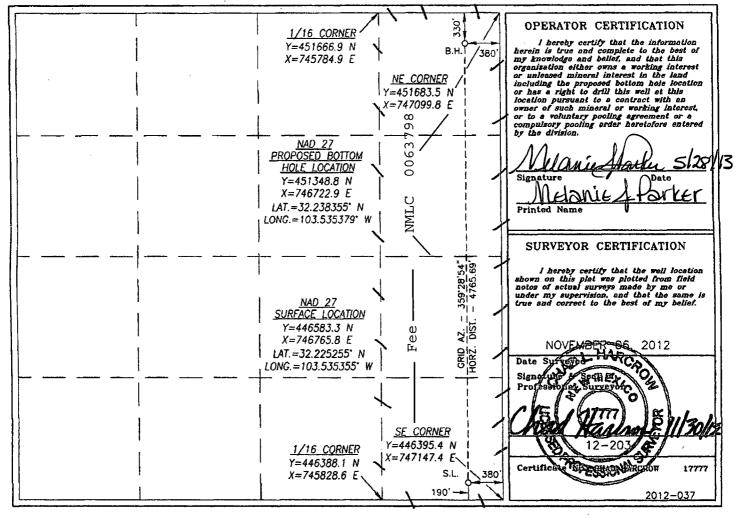

|                                                                    |         |          |       |         | Surface Loca  | tion             |               |                |        |  |  |  |
|--------------------------------------------------------------------|---------|----------|-------|---------|---------------|------------------|---------------|----------------|--------|--|--|--|
| UL or lot No.                                                      | Section | Township | Range | Lot Idn | Feet from the | North/South line | Feet from the | East/West line | County |  |  |  |
| Р                                                                  | 11      | 24-S     | 33-E  |         | 190           | SOUTH            | 380           | EAST           | LEA    |  |  |  |
| Bottom Hole Location If Different From Surface                     |         |          |       |         |               |                  |               |                |        |  |  |  |
| UL or lot No.                                                      | Section | Township | Range | Lot Idn | Feet from the | North/South line | Feet from the | East/West line | County |  |  |  |
| Α                                                                  | 11      | 24-S     | 33-E  |         | 330           | NORTH            | 380           | EAST           | LEA    |  |  |  |
| Dedicated Acres   Joint or Infill   Consolidation Code   Order No. |         |          |       |         |               |                  |               |                |        |  |  |  |
| 160                                                                |         |          |       | }       |               | -                |               |                |        |  |  |  |