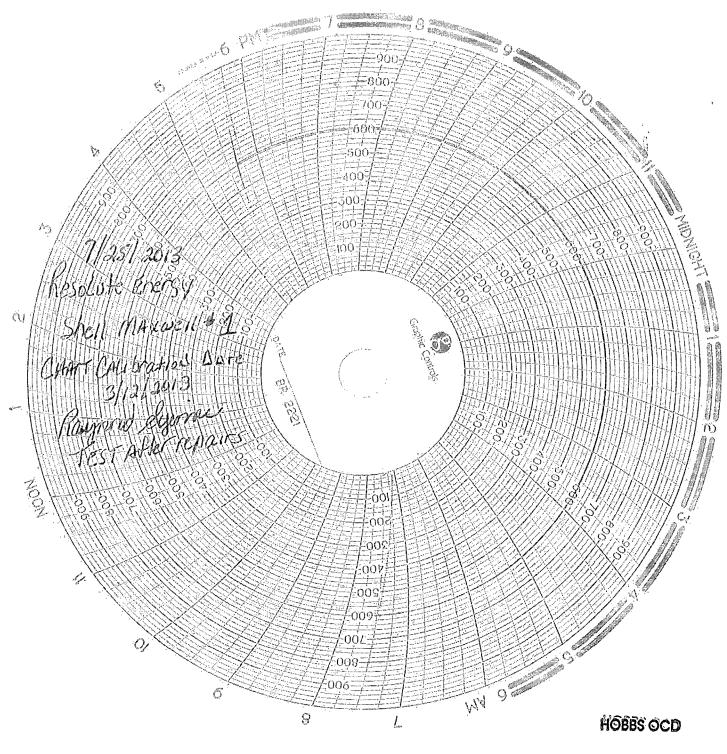

| Submit 1 Copy To Appropriate District Office  District I – (575) 393-6161  1625 N. French Dr., Hobbs, NM 88240  District II – (575) 748-1283  811 S. First St., Artesia, NM 88210  District III – (505) 334-6178  1000 Rio Brazos Rd., Aztec, NM 87410  District IV – (505) 476-3460  RECEIVED  State of New M. Minerals and Na 1220 South St. Fr. Santa Fe, NM | well API NO. 30-025-05164  5. Indicate Type of Lease STATE FEE X |
|-----------------------------------------------------------------------------------------------------------------------------------------------------------------------------------------------------------------------------------------------------------------------------------------------------------------------------------------------------------------|------------------------------------------------------------------|
| 1220 S. St. Francis Dr., Santa Fe, NM 87505  SUNDRY NOTICES AND REPORTS ON WELI (DO NOT USE THIS FORM FOR PROPOSALS TO DRILL OR TO DEEPEN OR I DIFFERENT RESERVOIR. USE "APPLICATION FOR PERMIT" (FORM C 10-1) PROPOSALS.)  1. Type of Well: Oil Well  Gas Well Other SWD  2. Name of Operator Resolute Natural Resources                                       | Shell Maxwell  8. Well Number 001                                |
| 3. Address of Operator     1675 Broadway, Ste 1950, Denver,  4. Well Location                                                                                                                                                                                                                                                                                   | ~                                                                |
| Unit Letter J : 1980 feet from the south line and 1650 feet from the west line Section 27 Township 14S Range 37E NMPM 6 County Lea  11. Elevation (Show whether DR, RKB, RT, GR, etc.) 3821 GL                                                                                                                                                                  |                                                                  |
| NOTICE OF INTENTION TO:  PERFORM REMEDIAL WORK ☐ PLUG AND ABANDON ☐ TEMPORARILY ABANDON ☐ CHANGE PLANS ☐ COMMENCE DRILLING OPNS.☐ P AND A ☐ DOWNHOLE COMMINGLE ☐                                                                                                                                                                                                |                                                                  |
| OTHER: OTHER: MIT   13. Describe proposed or completed operations. (Clearly state all pertinent details, and give pertinent dates, including estimated date of starting any proposed work). SEE RULE 19.15.7.14 NMAC. For Multiple Completions: Attach wellbore diagram of proposed completion or recompletion.                                                 |                                                                  |
| Resolute conducted a mechanical integrity test on the subject well on July 25, 2013. Chart is attached. Well is returned to injection, separate sundry.                                                                                                                                                                                                         |                                                                  |
|                                                                                                                                                                                                                                                                                                                                                                 |                                                                  |
| Spud Date: 5/20/13 Rig Release                                                                                                                                                                                                                                                                                                                                  | Date: 7/26/13                                                    |
| I hereby certify that the information above is true and complete to the best of my knowledge and belief.                                                                                                                                                                                                                                                        |                                                                  |
|                                                                                                                                                                                                                                                                                                                                                                 | X1580                                                            |