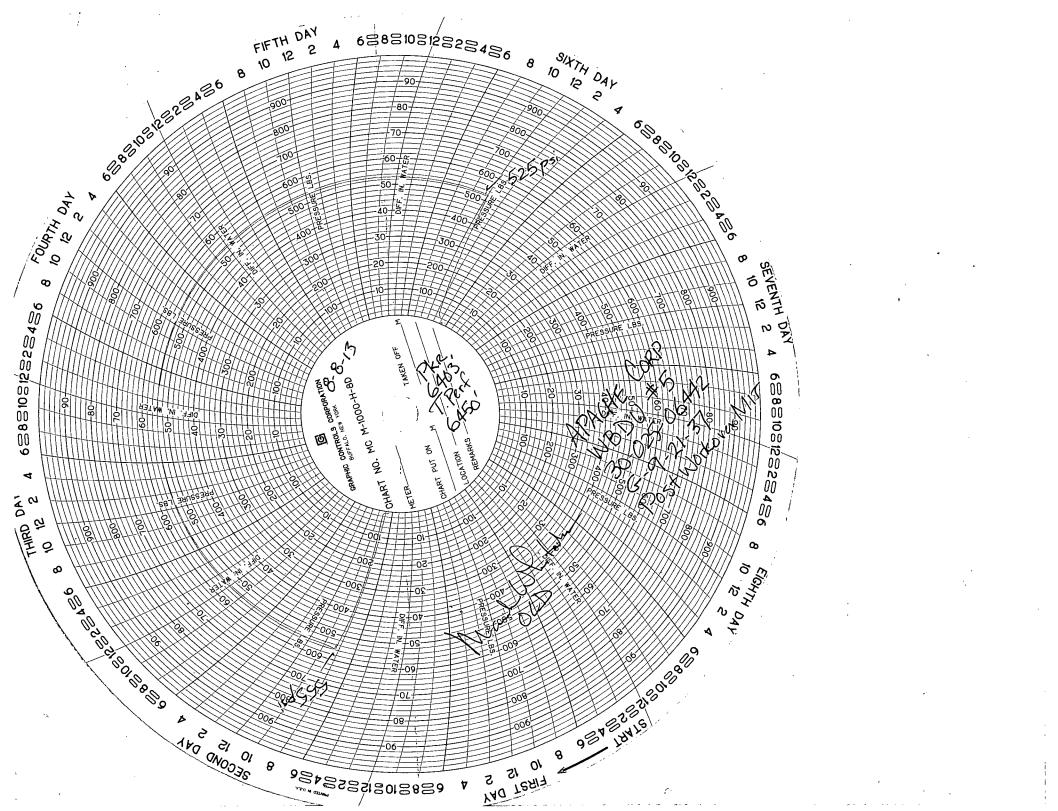

| Submit 1 Copy To Appropriate District State of                                                                                                                                                                                                                                                    | of New Mexico                    | / Form C-103                                     |
|---------------------------------------------------------------------------------------------------------------------------------------------------------------------------------------------------------------------------------------------------------------------------------------------------|----------------------------------|--------------------------------------------------|
| District 1 – (575) 393-6161 Energy, Minerals and Natural Resources                                                                                                                                                                                                                                |                                  | WELL API NO.                                     |
| 1625 N. French Dr., Hobbs, NM 88240<br>District II – (575) 748-1283                                                                                                                                                                                                                               |                                  | 30-025-06442                                     |
| District III – (505) 334-6178<br>1000 Rio Brazos Rd., Aztec, NM 87410<br>District III – (505) 334-6178<br>1000 Rio Brazos Rd., Aztec, NM 87410<br>Sonto Fo. NM 87505                                                                                                                              |                                  | 5. Indicate Type of Lease                        |
| District IV (505) 47(24(0) A). $O(1)(1) = O(1)(1) + O(1)(1)$                                                                                                                                                                                                                                      |                                  | STATE FEE   6. State Oil & Gas Lease No.         |
| $\frac{\text{District IV} - (505) 476-3460}{1220 \text{ S. St. Francis Dr., Santa Fe, NM}} AUG 192013$                                                                                                                                                                                            |                                  |                                                  |
| SUNDRY NOTICES AND REPORTS ON WELLS                                                                                                                                                                                                                                                               |                                  | 7. Lease Name or Unit Agreement Name             |
| (DO NOT USE THIS FORM FOR PROPERTIES TO DRILL OR TO DEEPEN OR PLUG BACK TO A<br>DIFFERENT RESERVOIR. USE "APPLICATION OR PERMIT" (FORM C-101) FOR SUCH<br>PROPOSALS.)                                                                                                                             |                                  | West Blinebry Drinkard Unit (WBDU) / 37346       |
| 1. Type of Well: Oil Well 🗍 Gas Well 🔽 Other Injection                                                                                                                                                                                                                                            |                                  | 8. Well Number 005                               |
| 2. Name of Operator<br>Apache Corporation                                                                                                                                                                                                                                                         |                                  | 9. OGRID Number<br>873                           |
| 3. Address of Operator                                                                                                                                                                                                                                                                            |                                  | 10. Pool name or Wildcat                         |
| 303 Veterans Airpark Lane, Suite 3000 Midland, TX 79705                                                                                                                                                                                                                                           |                                  | Eunice; B-T-D, North (22900)                     |
| 4. Well Location<br>Unit Letter G : 1980 feet from the North line and 1980 feet from the East line                                                                                                                                                                                                |                                  |                                                  |
| Unit Letter G : 1980 feet from the North line and 1980 feet from the East line<br>Section 9 Township 21S Range 37E NMPM County Lea                                                                                                                                                                |                                  |                                                  |
| 11. Elevation (Show whether DR, RKB, RT, GR, etc.)                                                                                                                                                                                                                                                |                                  |                                                  |
| 3488' GL                                                                                                                                                                                                                                                                                          |                                  |                                                  |
| 12. Check Appropriate Box to Indicate Nature of Notice, Report or Other Data                                                                                                                                                                                                                      |                                  |                                                  |
| NOTICE OF INTENTION TO: SUBSEQUENT REPORT OF:                                                                                                                                                                                                                                                     |                                  |                                                  |
| PERFORM REMEDIAL WORK 🔲 PLUG AND ABANDON 📋 REMEDIAL WOR                                                                                                                                                                                                                                           |                                  | K 🛛 ALTERING CASING 🗌                            |
|                                                                                                                                                                                                                                                                                                   |                                  |                                                  |
| PULL OR ALTER CASING DOWNHOLE COMPL                                                                                                                                                                                                                                                               |                                  | ПОВ                                              |
| _                                                                                                                                                                                                                                                                                                 | _                                | _                                                |
| OTHER:<br>13 Describe proposed or completed operations (Clea                                                                                                                                                                                                                                      | OTHER:                           | d give pertipent dates, including estimated date |
| 13. Describe proposed or completed operations. (Clearly state all pertinent details, and give pertinent dates, including estimated date<br>of starting any proposed work). SEE RULE 19.15.7.14 NMAC. For Multiple Completions: Attach wellbore diagram of<br>proposed completion or recompletion. |                                  |                                                  |
| Apache performed the following to make this well a Drinkard only Injector:                                                                                                                                                                                                                        |                                  |                                                  |
| 7/23/2013 MIRUSU TOOH w/inj equip. 7/24/2013 RIH w/bit & WS to 6385', tag top of 4-1/2" liner.                                                                                                                                                                                                    |                                  |                                                  |
| 7/25/2013 Tag fill in liner @ 6730'; CO to 6744'.   7/26/2013  Run logging tool to 6781' & log to 5000'.<br>7/29/2013  Dress top of liner @ 6385' & prep to run 4-1/2'' liner.                                                                                                                    |                                  |                                                  |
| 7/30/2013 RIH w/141 jts 4-1/2" LTC 8RT 11.6# J-55 csg to shoe @ 6691' w/35 centralizers. Cement w/600 sx Class C (400 lead & 200                                                                                                                                                                  |                                  |                                                  |
| tail); did not bump plug.  Circ 152 sx cmt to pit.<br>7/31/2013  RIH w/bit & WS; WO cmt to set.                                                                                                                                                                                                   |                                  |                                                  |
| 8/01/2013 Tag cmt @ 6196'; DO cmt to 6425' & DO CIBP @ 6770'; circ clean.<br>8/02/2013 Perf Drinkard @ 6558-62', 64-65', 67-70', 73-79', 6586', 90-92', 94-98', 6600-02', 04-05', 08-11', 18-20', 26-27', 31-40', 45-56',                                                                         |                                  |                                                  |
| 59-63', 73-77', 6682-84' w/4 SPF; 304 holes.                                                                                                                                                                                                                                                      |                                  |                                                  |
| 8/05/2013  Acidize Drinkard w/10,000 gal 15% HCL & 3000# Rock Salt; CO salt to PBTD @ 6766'.<br>8/06/2013  RIH w/inj pkr to 6403'. 8/07/2013  RIH w/204 jts 2-3/8" IPC tbg to 6385' & circ packer fluid.                                                                                          |                                  |                                                  |
| 8/08/2013 Run State Approved MIT, witnessed by Mark V                                                                                                                                                                                                                                             |                                  |                                                  |
| []]                                                                                                                                                                                                                                                                                               |                                  |                                                  |
| Spud Date: 7/7/1947 Ri                                                                                                                                                                                                                                                                            | g Release Date: 9/13/1947        |                                                  |
|                                                                                                                                                                                                                                                                                                   | L                                |                                                  |
| I hereby certify that the information above is true and comp                                                                                                                                                                                                                                      | lete to the best of my knowledge | ze and belief.                                   |
|                                                                                                                                                                                                                                                                                                   |                                  | ·                                                |
| SIGNATURE ROOM TICHEL TI                                                                                                                                                                                                                                                                          | TLE Sr. Staff Reg Tech           | DATE_8/14/2013                                   |
| Type or print name Reesa Holland Fisher E-mail address: Reesa Holland@apachecorp.com PHONE: 432/818-1062                                                                                                                                                                                          |                                  |                                                  |
| For State Use Only                                                                                                                                                                                                                                                                                |                                  |                                                  |
| APPROVED BY. Jongen TITLE 151 MGR DATE 20-20/3                                                                                                                                                                                                                                                    |                                  |                                                  |
| Conditions of Approval (If any):                                                                                                                                                                                                                                                                  |                                  |                                                  |
| AUG 2 2 2013                                                                                                                                                                                                                                                                                      |                                  |                                                  |
| r p                                                                                                                                                                                                                                                                                               |                                  |                                                  |