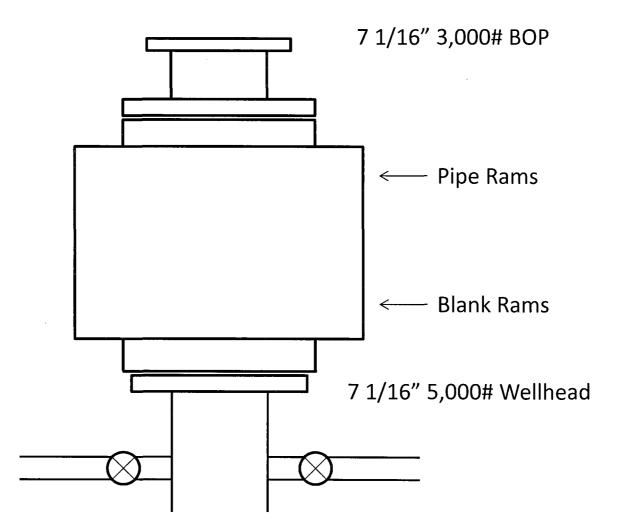

| <u>District 1</u><br>1625 N. French Dr., Hobbs, NM 88240<br>Phone: (575) 393-6161 Fax: (575) 393-0720<br><u>District II</u><br>811 S. First St., Artesia, NM 88210<br>Phone: (575) 748-1283 Fax: (575) 748-9720             |                                      |              | State of New Mexico<br>Energy Minerals and Natural Resour |                                            |               |                                                  |                                                | sources           | Form C-101<br>Revised November 14, 2012                       |                         |  |
|-----------------------------------------------------------------------------------------------------------------------------------------------------------------------------------------------------------------------------|--------------------------------------|--------------|-----------------------------------------------------------|--------------------------------------------|---------------|--------------------------------------------------|------------------------------------------------|-------------------|---------------------------------------------------------------|-------------------------|--|
|                                                                                                                                                                                                                             |                                      |              | HOBS                                                      | S OCD                                      |               | servation Division                               |                                                |                   | AMENDED REPORT                                                |                         |  |
| <u>District III</u><br>1000 Rio Brazos Road, Aztec, NM 87410<br>Phone: (505) 334-6178 Fax: (505) 334-6170<br><u>District IV</u><br>1220 S. St. Francis Dr., Santa Fe, NM 87505<br>Phone: (505) 476-3460 Fax: (505) 476-3462 |                                      |              |                                                           |                                            |               | 1220 South St. Francis Dr.<br>Santa Fe, NM 87505 |                                                |                   | _                                                             |                         |  |
| RECEIVED<br>APPLICATION FOR PERMIT TO DRILL, RE-ENTER, DEEPEN, PLUGBACK, OR ADD A ZONE                                                                                                                                      |                                      |              |                                                           |                                            |               |                                                  |                                                |                   |                                                               |                         |  |
| V-F Petrole<br>P.O. Box 18                                                                                                                                                                                                  |                                      | and Toya     | <sup>1.</sup> Operator Name a                             | Operator Name and Address                  |               |                                                  | Jame                                           |                   | <sup>2</sup> OGRID Number<br>24010<br><sup>3</sup> API Number |                         |  |
| <sup>4</sup> . Proper                                                                                                                                                                                                       | -                                    |              | 575702                                                    | <sup>5.</sup> Property N                   |               |                                                  |                                                |                   | 30-025-26372                                                  |                         |  |
| 400                                                                                                                                                                                                                         | <u>S</u>                             |              |                                                           | Getty 1 State                              |               |                                                  |                                                |                   | 1                                                             |                         |  |
| <sup>7.</sup> Surface Location                                                                                                                                                                                              |                                      |              |                                                           |                                            |               |                                                  |                                                |                   |                                                               |                         |  |
| UL - Lot<br>F                                                                                                                                                                                                               | Section Township<br>1 22S            |              | Range<br>34E                                              | Lot Idn                                    | Feet from 165 |                                                  | N/S Line<br>N                                  | Feet From<br>1650 | E/W Line<br>W                                                 | County<br>Lea           |  |
| Proposed Bottom Hole Location                                                                                                                                                                                               |                                      |              |                                                           |                                            |               |                                                  |                                                |                   |                                                               |                         |  |
| UL - Lot                                                                                                                                                                                                                    | Section                              | Township     | Range                                                     | Lot Idn                                    | Feet fr       | om                                               | N/S Line                                       | Feet From         | E/W Line                                                      | County                  |  |
| <sup>9.</sup> Pool Information                                                                                                                                                                                              |                                      |              |                                                           |                                            |               |                                                  |                                                |                   |                                                               |                         |  |
| Pool Name<br>Fast Grama Pidge - Mo                                                                                                                                                                                          |                                      |              |                                                           |                                            |               | row                                              |                                                |                   |                                                               | Pool Code<br>R-6328     |  |
| East Grama Ridge – Morrow R-6328 Additional Well Information                                                                                                                                                                |                                      |              |                                                           |                                            |               |                                                  |                                                |                   |                                                               |                         |  |
| <sup>11.</sup> Work Type<br>E                                                                                                                                                                                               |                                      |              | <sup>12.</sup> Well Type<br>O                             | 2. Well Type <sup>13.</sup> Cable/R<br>O R |               |                                                  | otary <sup>14.</sup> Lease Type<br>S           |                   | <sup>15.</sup> Ground Level Elevation<br>3,607'               |                         |  |
| <sup>16.</sup> Multiple<br>No                                                                                                                                                                                               |                                      |              | <sup>17.</sup> Proposed Depth<br>13,435'                  |                                            |               |                                                  |                                                |                   | <sup>20.</sup> Spud Date<br>7-25-79                           |                         |  |
| Dept                                                                                                                                                                                                                        | n to Groun<br>60'                    | id water     |                                                           | Distance from nearest 1<br>2,642'          |               |                                                  | resh water well . D                            |                   | istance to nearest surface water                              |                         |  |
|                                                                                                                                                                                                                             |                                      |              | 21.                                                       | Proposed                                   | Casing and    | Cement ]                                         | Program                                        |                   |                                                               |                         |  |
| Туре                                                                                                                                                                                                                        | Hol                                  | e Size       |                                                           |                                            |               |                                                  | ing Depth                                      | Sacks of C        | ment Estimated TOC                                            |                         |  |
| H-40                                                                                                                                                                                                                        | 17 1/2"                              |              | 13 3/8"                                                   | 48#                                        |               | 1,019                                            |                                                | 1,200             | )                                                             | Surface                 |  |
| S-80 & K-55                                                                                                                                                                                                                 | 12                                   | . 1⁄4"       | 9 5/8"                                                    | 36#                                        |               | 5,609                                            |                                                | 2,650             | )                                                             | Surface                 |  |
| S-95 & N-80                                                                                                                                                                                                                 | ) 8                                  | 1/2"         | 7"                                                        | 7" 26#                                     |               | 11,075                                           |                                                | 1,700             | )                                                             | Surface                 |  |
| N-80                                                                                                                                                                                                                        | 8                                    | 1/2"         | 5" liner                                                  | liner 18#                                  |               | 10,743 - 13,434                                  |                                                | 250               |                                                               | 10,743                  |  |
|                                                                                                                                                                                                                             |                                      |              | Casin                                                     | g/Cement                                   | t Program: 4  | Additiona                                        | l Comment                                      | s                 | 57                                                            | MIN A WIND OVER         |  |
| Casing already in                                                                                                                                                                                                           | place from                           | previous com | pletions.                                                 |                                            |               | · -                                              | 200                                            | mit Expires 4     | y ears r i<br>Drilling I                                      | Jugeracy<br>Om Abbroary |  |
| <sup>22.</sup> Proposed Blowout Pre                                                                                                                                                                                         |                                      |              |                                                           |                                            |               |                                                  | evention Program Date Unless Drilling Underwsy |                   |                                                               |                         |  |
| Туре                                                                                                                                                                                                                        |                                      |              |                                                           | Working Pressure                           |               |                                                  | Test Pressure                                  |                   | Manufacturer                                                  |                         |  |
|                                                                                                                                                                                                                             | 7 1/16"                              |              |                                                           | 3000#                                      |               |                                                  | 2000#                                          |                   | Schaffer                                                      |                         |  |
| best of my kno                                                                                                                                                                                                              | wledge ar                            | nd belief.   | on given above is t                                       |                                            | -             |                                                  | OIL                                            | CONSERVAT         | ION DIVIS                                                     | ION                     |  |
| I further certify that I have complied with 19.15.14.9 (A) NMAC and/or<br>19.15.14.9 (B) NMAC , if applicable.<br>Signature:                                                                                                |                                      |              |                                                           |                                            |               | Approved By:                                     |                                                |                   |                                                               |                         |  |
| Printed name: Eric Sprinkle                                                                                                                                                                                                 |                                      |              |                                                           |                                            |               |                                                  | Title: Petroleum Ergineer                      |                   |                                                               |                         |  |
| Title: Engineering Technician                                                                                                                                                                                               |                                      |              |                                                           |                                            |               |                                                  | Date: 08                                       | 22/13 Ex          | piration Date:                                                | 08/22/15                |  |
| E-mail Addres                                                                                                                                                                                                               | E-mail Address: eric@vfpetroleum.com |              |                                                           |                                            |               |                                                  |                                                |                   |                                                               |                         |  |
| Date: 06/07/20                                                                                                                                                                                                              | )13                                  |              | Phone: 432-68                                             | 3-3344                                     | Condition     | s of Approval A                                  | Attached                                       |                   |                                                               |                         |  |