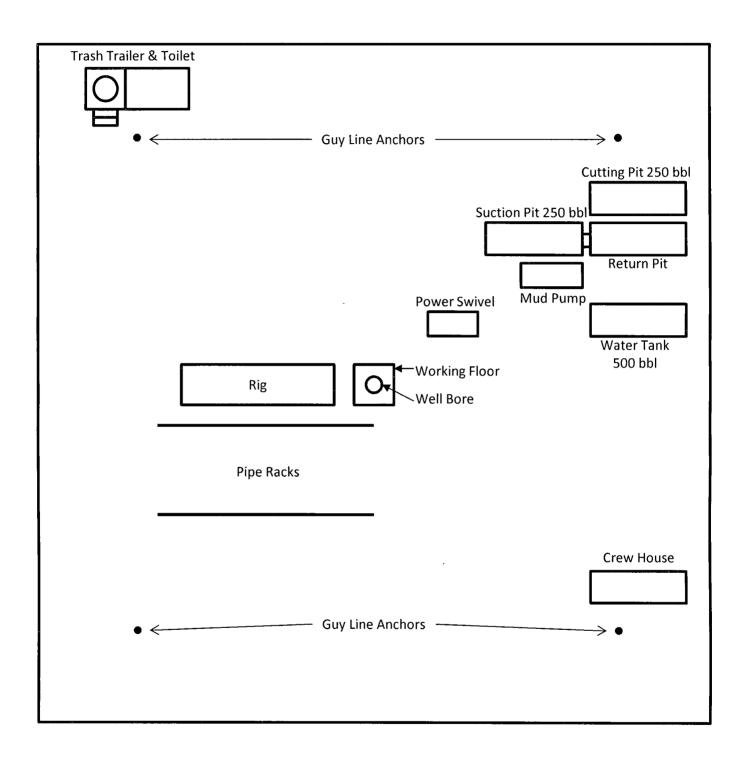

# V-F PETROLEUM INC. – Getty 1 State #1 F-Section 1, T-22-S, R-34-E: 1,650' FNL & 1,650' FWL, Lea County, New Mexico

**DESIGN**: Closed System with steel pits for Work Over/Reverse Unit Rig for Re-entry

### Equipment:

250 bbl steel cuttings pits250 bbl suction pit250 bbl return pit1 mud pump1 500 bbl frac tank for fresh water

Cuttings and associated liquids will be hauled to a State regulated third party disposal site: CRI facility,