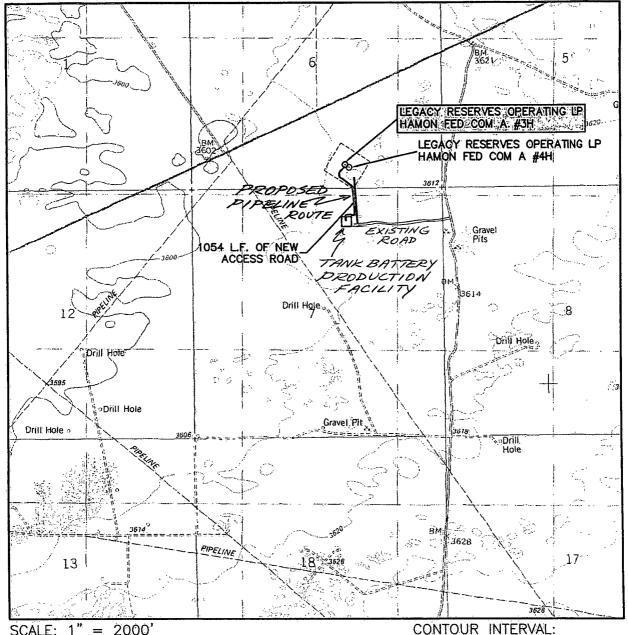

# 4. Location of Existing and/or Proposed Production Facilities

- a. All permanent, lasting more than 6 months, above ground structures including but not limited to pumpjacks, storage tanks, barrels, pipeline risers, meter housing, etc. that are not subject to safety requirements will be painted a non-reflective paint color that blends in with the surrounding landscape. The paint color will be one of the colors from the BLM Standard Environmental Colors chart selected by the BLM authorized officer.
- b. All proposed production facilities that are located on the well pad will be strategically placed to allow for maximum interim reclamation, recontouring, and revegetation of the well location.
- c. Production from the proposed well will be transported to the production facility located on the Hamon Federal Com #1 well location. The location of this well is as follows: 660' FNL & 1980' FEL, Sec. 7, T20S, R34E.
- d. A pipeline to transport production will be installed from the proposed well to the existing production facility.
  - i. We plan to install a 2.875 inch steel (tubing) pipeline on the surface from the proposed well to the production facility. The maximum working pressure of the pipeline will be 7,260 psi; however, we will not operate

- ii. Exhibit 3 depicts the proposed production pipeline route from the well to the production facility.
- iii. The proposed pipeline will be on surface on which Legacy has a surface use agreement and on BLM lease acreage, so a right of way grant will not need to be acquired from the BLM.
- e. If any plans change regarding the production facility or other infrastructure (pipeline, electric line, etc.), we will submit a sundry notice or right of way (if applicable) prior to installation of construction.
- f. An electric line will be applied for through a sundry notice or BLM right-of-way at a later date.

## 1. Existing Roads

- a. The existing access road route to the proposed project is depicted on **Exhibit 1**. Improvements to the driving surface will be done where necessary. No new surface disturbance will be done, unless otherwise noted in the New or Reconstructed Access Roads section of this surface use plan.
- b. The existing access road route to the proposed project does not cross lease or unit boundaries, so a BLM right-of-way grant will not be acquired for this proposed road route.
- c. Existing oil and gas roads utilized to access the proposed project will be maintained by crowning, clearing ditches, and fixing potholes. All existing structures on the entire access route such as cattleguards, other range improvement projects, culverts, etc. will be properly repaired or replaced if they are damaged or have deteriorated beyond practical use.

#### 2. New or Reconstructed Access Roads

- a. An access road will be needed for this proposed project. See the survey plat for the location of the access road.
- b. The length of access road needed to be constructed for this proposed project is about 1054 feet.
- c. The access road will be 14 feet wide and will be constructed with 6 inches of compacted caliche.
- d. When the road is constructed on fairly level ground, the road will be crowned and ditched with a 2% slope from the tip of the road crown to the edge of the driving surface. The ditches will be 3 feet wide with 3:1 slopes.
- e. The access road will be constructed with a ditch on each side of the road.