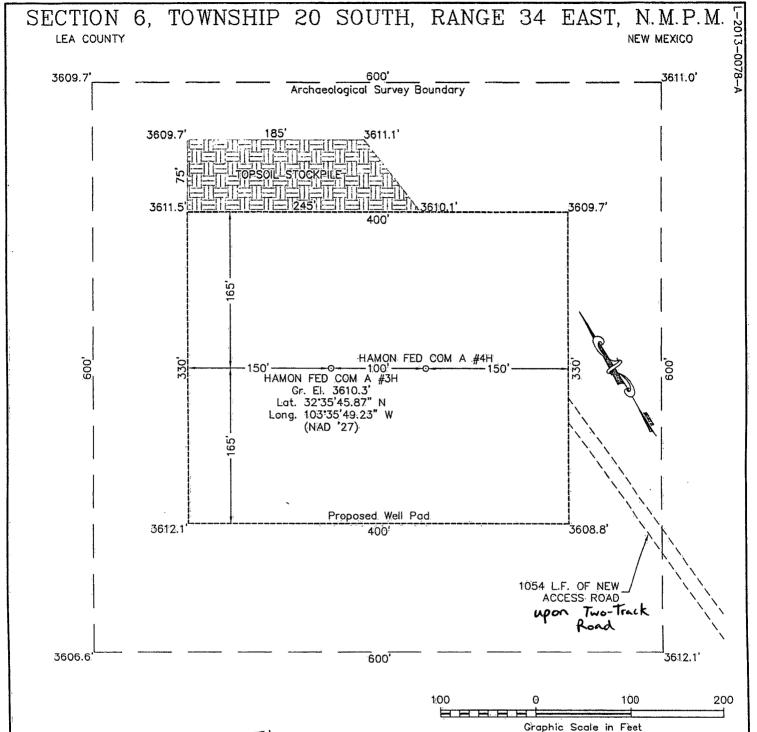

# 9. Well Site Layout

- a. The proposed drilling pad was staked and surveyed by a professional surveyor. The attached survey plat of the well site depicts the drilling pad layout as staked.
- b. The well site diagram is shown in **Exhibit 4**. **Exhibit 6** is a diagram that depicts the drilling rig layout.
- c. Topsoil Salvaging:
  - Grass, forbs, and small woody vegetation, such as sagebrush will be excavated as the topsoil is removed. Large woody vegetation will be stripped and stored separately and respread evenly on the site following topsoil respreading. Topsoil depth is defined as the top layer of soil that contains 80% of the roots. In areas to be heavily disturbed, the top 6 inches of soil material will be stripped and stockpiled on the perimeter of the well location and along the perimeter of the access road to control run-on and run-off, to keep topsoil viable, and to make redistribution of topsoil more efficient during interim reclamation. Stockpiled topsoil should include vegetative material. Topsoil will be clearly segregated and stored separately from subsoils. Contaminated soil will not be stockpiled, but properly treated and handled prior to topsoil salvaging.

#### 2. New or Reconstructed Access Roads

- a. An access road will be needed for this proposed project. See the survey plat for the location of the access road.
- b. The length of access road needed to be constructed for this proposed project is about 1054 feet.
- c. The access road will be 14 feet wide and will be constructed with 6 inches of compacted caliche.
- d. When the road is constructed on fairly level ground, the road will be crowned and ditched with a 2% slope from the tip of the road crown to the edge of the driving surface. The ditches will be 3 feet wide with 3:1 slopes.
- e. The access road will be constructed with a ditch on each side of the road.

- f. The maximum grade for the access road will be 1 percent.
- g. No turnouts will be constructed for this access road.
- h. No cattleguards will be installed for this access road.
- i. A BLM right-of-way grant is not needed for the construction of this access road because it will be within an existing lease and on private surface land on which Legacy has a surface use agreement.
- i. No culverts will be constructed for this access road.
- k. No low water crossings will be constructed for the access road.
- 1. Since the access road is on level ground, no lead-off ditches will be constructed for the proposed access road.
- m. Newly constructed or reconstructed roads, on surface under the jurisdiction of the Bureau of Land Management, will be constructed as outlined in the BLM "Gold Book" to meet the standards of the anticipated traffic flow and all anticipated weather requirements as needed. Construction will include ditching, draining, crowning and capping or sloping and dipping the roadbed as necessary to provide a well-constructed and safe road.