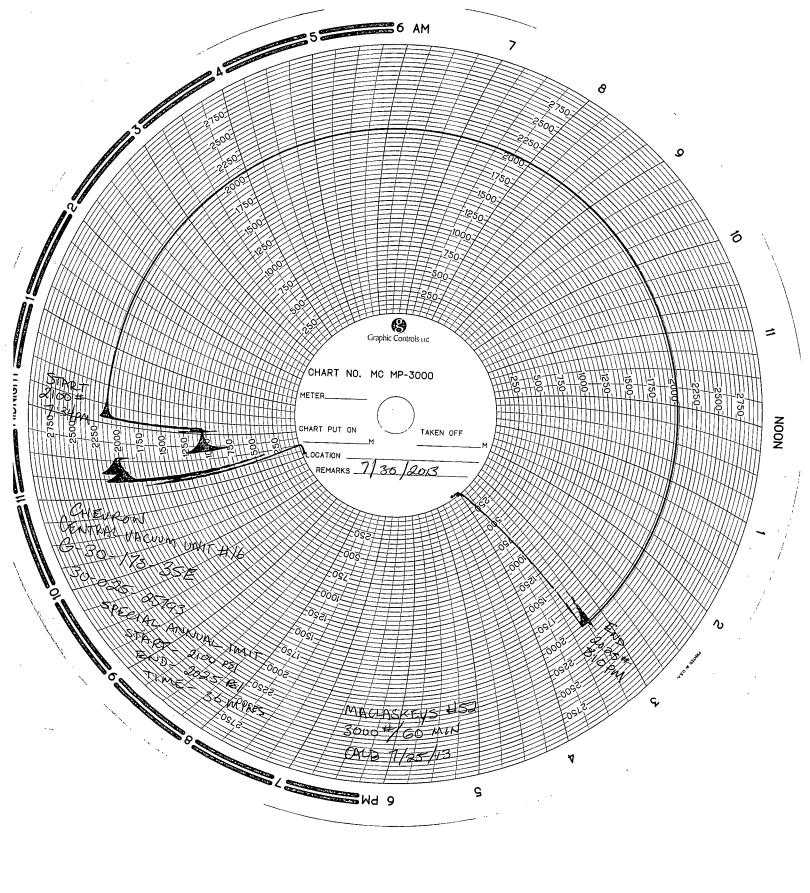

| Submit 1 Copy To Appropriate District                                                                                                                           | State of New Me                    | exico                              | Form C-103                                                                   |   |
|-----------------------------------------------------------------------------------------------------------------------------------------------------------------|------------------------------------|------------------------------------|------------------------------------------------------------------------------|---|
| Office District 1 – (575) 393-6161 Energy, Minerals and Natural Resources                                                                                       |                                    | Revised July 18, 2013 WELL API NO. |                                                                              |   |
| 1625 N. French Dr., Hobbs, NM 88240 District II – (575) 748-1283                                                                                                |                                    |                                    | 30-025-25793                                                                 |   |
| 811 S. First St., Artesia, NM 88210 HODDS OIL CONSERVATION DIVISION                                                                                             |                                    | 5. Indicate Type of Lease          |                                                                              |   |
| District III (505) 324 6178 1220 Courth Ct. Evancia Dr.                                                                                                         |                                    | STATE 🛛 🗸 FEE 🔲                    |                                                                              |   |
| 1000 Rio Brazos Rd., Aztec, NM 87410<br><u>District IV</u> – (505) 476-3460 AUG 1<br>1220 S. St. Francis Dr., Santa Fe, NM                                      | 3 2013 Santa Fe, NM 87             | 7505                               | 6. State Oil & Gas Lease No.                                                 |   |
| 87505<br>SUNDRY NOTIGE                                                                                                                                          | SAND REPORTS ON WELLS              |                                    | 7. Lease Name or Unit Agreement Name                                         |   |
| (DO NOT USE THIS FORM FOR PROPOSALS TO DRILL OR TO DEEPEN OR PLUG BACK TO A DIFFERENT RESERVOIR. USE "APPLICATION FOR PERMIT" (FORM C-101) FOR SUCH PROPOSALS.) |                                    |                                    | CENTRAL VACUUM UNIT                                                          |   |
| 1. Type of Well: Oil Well  Gas Well  Other INJECTION                                                                                                            |                                    | 8. Well Number 16                  |                                                                              |   |
| 2. Name of Operator CHEVRON U.S.A. INC.                                                                                                                         |                                    |                                    | 9. OGRID Number 4323                                                         |   |
| <ul><li>3. Address of Operator</li><li>15 SMITH ROAD, MIDLAND, TEXAS 79705</li></ul>                                                                            |                                    |                                    | 10. Pool name or Wildcat VACUUM GRAYBURG S/A                                 |   |
| 4. Well Location                                                                                                                                                |                                    |                                    |                                                                              |   |
| Unit Letter: G 2630 feet for                                                                                                                                    | rom the NORTH line and 1330        | ) feet from the EAS                | T line                                                                       | / |
| Section 30 Township 17S Range 35E NMPM County LEA                                                                                                               |                                    |                                    |                                                                              |   |
|                                                                                                                                                                 | 1. Elevation (Show whether DR,     | , RKB, RT, GR, etc.)               |                                                                              |   |
| 12. Check App                                                                                                                                                   | propriate Box to Indicate N        | ature of Notice,                   | Report or Other Data                                                         |   |
| NOTICE OF INTE                                                                                                                                                  |                                    | l gur                              | SEQUENT REPORT OF:                                                           |   |
| NOTICE OF INTENTION TO: SUBS                                                                                                                                    |                                    |                                    |                                                                              |   |
| TEMPORARILY ABANDON CHANGE PLANS COMMENCE DRI                                                                                                                   |                                    |                                    |                                                                              |   |
| <del></del>                                                                                                                                                     |                                    | CASING/CEMENT                      |                                                                              |   |
| DOWNHOLE COMMINGLE                                                                                                                                              |                                    |                                    |                                                                              |   |
| CLOSED-LOOP SYSTEM                                                                                                                                              |                                    | OTHER OF                           | DECIAL ANNUAL MIT WOULDT                                                     |   |
| OTHER:                                                                                                                                                          | d operations (Clearly state all a  | ·                                  | PECIAL ANNUAL MIT W/CHART  If give pertinent dates, including estimated date |   |
|                                                                                                                                                                 | . SEE RULE 19.15.7.14 NMAC         |                                    | mpletions: Attach wellbore diagram of                                        |   |
|                                                                                                                                                                 |                                    |                                    | ,                                                                            |   |
| 07/30/2013: NOTIFIED NMOCD. PR                                                                                                                                  | ESSURE TBG TO 2025 PSI. FO         | OR 36 MINS. (OR                    | IGINAL CHART & COPY, OF CHART                                                |   |
| ATTACHED).                                                                                                                                                      |                                    | >                                  | Letter of Violation                                                          |   |
|                                                                                                                                                                 |                                    |                                    | Stanton Min                                                                  |   |
| •                                                                                                                                                               |                                    |                                    | 8123 15013 X+D                                                               |   |
|                                                                                                                                                                 |                                    | 1                                  | 8/23/2013 /AD<br>ressure Up To 2500#psi.                                     | 1 |
|                                                                                                                                                                 |                                    | ( 1                                | 10 2500 bis.                                                                 | J |
| Spud Date:                                                                                                                                                      | Rig Release Da                     | nta:                               |                                                                              |   |
| Spud Date.                                                                                                                                                      | Rig Release Da                     | atc.                               |                                                                              |   |
| I hereby certify that the information abo                                                                                                                       | ove is true and complete to the bo | est of my knowledge                | e and belief.                                                                |   |
| , d                                                                                                                                                             |                                    |                                    |                                                                              |   |
| SIGNATURE ALKEEUM                                                                                                                                               | MKRETON TITLE REC                  | GULATORY SPECI                     | ALIST DATE 08/09/2013                                                        |   |
| Type or print name: DENISE PINKERTON E-mail address: <u>leakejd@chevr</u>                                                                                       |                                    |                                    | DHONE.422 697 7275                                                           |   |
| For State Use Only  APPROVED BY:  Conditions of Approval (if any):                                                                                              | .TON E-mail addr                   | ess: <u>leakejd@cnevi</u>          | <u>ron.com</u> PHONE:432-687-7375                                            | \ |
| APPROVED BY:                                                                                                                                                    | ord Only TITLE                     |                                    | DATE                                                                         |   |
| Conditions of Approval (if any):                                                                                                                                | 8-22-2012                          |                                    |                                                                              |   |
| -41                                                                                                                                                             |                                    |                                    |                                                                              |   |
|                                                                                                                                                                 |                                    |                                    | . ٢                                                                          |   |
|                                                                                                                                                                 |                                    |                                    | a a 2013 l \                                                                 |   |
|                                                                                                                                                                 |                                    |                                    | AUG 2.6 2013                                                                 |   |
|                                                                                                                                                                 | •                                  |                                    | K/                                                                           |   |
| ·                                                                                                                                                               |                                    | `                                  | ·                                                                            |   |