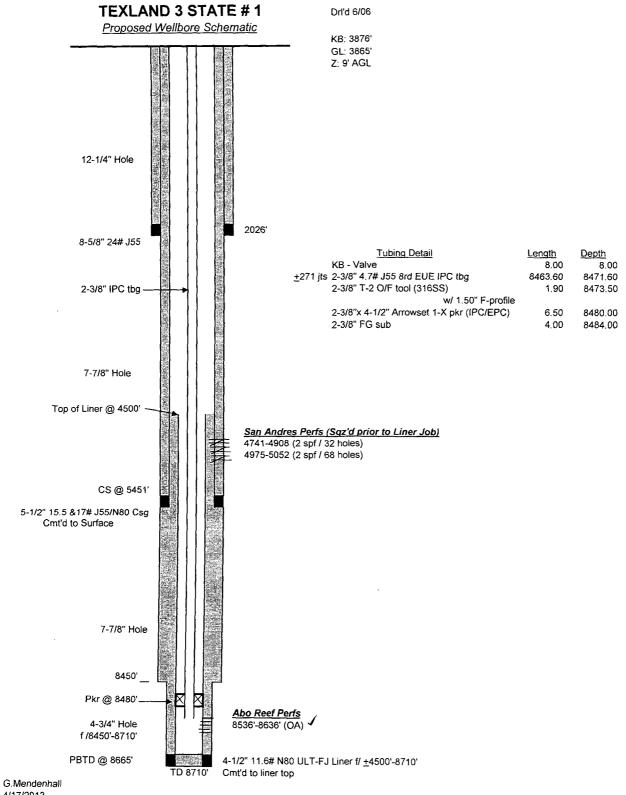

| District I<br>1625 N. Frer<br>District II                                                                                    | nch Dr., Hot                            | obs, NM 8                                    | 3240HOBBS OC                                   | N<br>2013 <sub>Ener</sub>                              | State o<br>rgy Mineral                        | f Nev<br>s and                                               | v Mexic<br>Natural              | co<br>Reso                | urces                                         |                              | Form C-10)<br>June 16, 200; |  |
|------------------------------------------------------------------------------------------------------------------------------|-----------------------------------------|----------------------------------------------|------------------------------------------------|--------------------------------------------------------|-----------------------------------------------|--------------------------------------------------------------|---------------------------------|---------------------------|-----------------------------------------------|------------------------------|-----------------------------|--|
| District III<br>1000 Rio Brazos Road, Aztec, NM 87410<br>District IV<br>Oil Cons<br>1220 So                                  |                                         |                                              |                                                |                                                        |                                               | servation Division<br>outh St. Francis Dr.<br>a Fe, NM 87505 |                                 |                           | Submit to appropriate District Office         |                              |                             |  |
|                                                                                                                              |                                         |                                              | PERMIT TO<br>D A ZONE                          |                                                        | ·                                             | ſER,                                                         | DEEPI                           | en,                       | _                                             |                              |                             |  |
| <sup>1</sup> Operator Name and Address<br>Texland Petroleum-Hobbs, LLC                                                       |                                         |                                              |                                                |                                                        |                                               |                                                              |                                 | <sup>2</sup> OGRID Number |                                               |                              |                             |  |
|                                                                                                                              |                                         |                                              | 777 Main Stree                                 | t, Suite 320                                           | )0                                            |                                                              |                                 |                           | 30 - 025-37                                   | <sup>3</sup> API Numl<br>930 |                             |  |
| <sup>3</sup> Prop                                                                                                            | erty Code                               |                                              | Fort Worth, Te                                 |                                                        | <sup>5</sup> Property N                       |                                                              |                                 |                           |                                               |                              | Well No.                    |  |
| 35745                                                                                                                        |                                         |                                              | Provide Production                             | Te                                                     | exland 3 State                                |                                                              |                                 |                           | 10 Deces                                      | and Deal 7                   | #1                          |  |
|                                                                                                                              | Su                                      | ) Dito                                       | <sup>9</sup> Proposed Pool 1<br>vington, ABO R | eef 🔨                                                  | (9609)                                        | >                                                            |                                 |                           | терс                                          | osed Pool 2                  |                             |  |
|                                                                                                                              | Locatio                                 |                                              |                                                |                                                        | /                                             |                                                              |                                 |                           |                                               |                              |                             |  |
| UL or lot no.<br>O                                                                                                           | Section<br>3                            | Township                                     | Range<br>36E                                   | Lot Idn                                                | Feet from 990                                 |                                                              | North/Sou<br>Sout               |                           | Feet from the 2310                            | East/West lin<br>East        | e County<br>Lea             |  |
| <sup>8</sup> Proposed                                                                                                        | Bottom I                                | L<br>Hole Loc                                | ation If Differen                              | t From Sur                                             | rface                                         |                                                              |                                 | I                         |                                               |                              |                             |  |
| UL or lot no.                                                                                                                | Section                                 | Township                                     | Range                                          | Lot Idn                                                | Feet from                                     | n the                                                        | North/Sou                       | th line                   | Feet from the                                 | East/West lin                | e County                    |  |
| Addition                                                                                                                     | al Well                                 | Inform                                       | ation                                          |                                                        | - · · · ·                                     |                                                              |                                 |                           | I                                             |                              |                             |  |
|                                                                                                                              | <sup>11</sup> Work Type Code<br>D       |                                              | <sup>12</sup> Well Type Co<br>S                | de                                                     | <sup>13</sup> Cable/<br><b>R</b>              |                                                              | <sup>14</sup> Lease Type C<br>S |                           | <sup>15</sup> Ground Level Elevation<br>3865' |                              |                             |  |
|                                                                                                                              | <sup>16</sup> Multiple                  |                                              | <sup>17</sup> Proposed Dep                     |                                                        | <sup>18</sup> Formation                       |                                                              |                                 |                           | <sup>19</sup> Contractor                      |                              | <sup>20</sup> Spud Date     |  |
| 021 Prope                                                                                                                    | N<br>Nach Car                           | ing and                                      | 8710<br>Cement Prog                            |                                                        | ABO                                           | Reef                                                         |                                 |                           | Norton                                        |                              | ASAP                        |  |
| Hole                                                                                                                         |                                         |                                              | asing Size                                     |                                                        | veight/foot                                   | S                                                            | letting Dep                     | th                        | Sacks of Ce                                   | ment                         | Estimated TOC               |  |
| 12 1                                                                                                                         | 12 1/4"                                 |                                              | 8 5/8"                                         | 24#                                                    |                                               |                                                              | 2026'                           |                           | 875 sk                                        | S                            | surface '                   |  |
|                                                                                                                              | 7 7/8"                                  |                                              | 5 1/2"                                         | 15.5 & 17#                                             |                                               | 8451'                                                        |                                 | <u>1750 s</u>             |                                               | surface                      |                             |  |
| <u>4 3/4°' ne</u>                                                                                                            | $4 \frac{3}{4}$ " new hole              |                                              | 4 ½" liner                                     |                                                        | .6#                                           | 8710'                                                        |                                 | <u>.</u>                  | 895 sk                                        | S                            | Circ/CBL                    |  |
|                                                                                                                              |                                         |                                              |                                                |                                                        |                                               |                                                              |                                 |                           |                                               |                              |                             |  |
| Texland p<br>completion<br>Attached i                                                                                        | lans to de<br>n will foll<br>s the well | epen the<br>ow the s<br>plat C-1<br>schemati | tipulations of th<br>02, location and          | a total dep<br>e approved<br>d vicinity n<br>44 EZ Pit | pth of 8710'<br>d Administra<br>naps, the pro | and co<br>tive O<br>posed                                    | rder SWI<br>diagram             | D-1430<br>of the          |                                               | blowout pre                  | venter diagram, the         |  |
| $^{23}$ I hereby certify that the information given abc $^{32}$ is true and complete to the best of my knowledge and belief. |                                         |                                              |                                                |                                                        |                                               | OIL CONSERVATION DIVISION                                    |                                 |                           |                                               |                              |                             |  |
| Signature:                                                                                                                   |                                         |                                              |                                                |                                                        | -                                             | Approv                                                       | ved by:                         |                           | 21/                                           |                              |                             |  |
|                                                                                                                              |                                         |                                              | ~ ·                                            |                                                        |                                               |                                                              |                                 |                           | 14 m 2 m 2 m 2 m 2 m 2 m 2 m 2 m 2 m 2 m      | 1000 C                       |                             |  |
| D 1                                                                                                                          |                                         | lie                                          | Smith                                          |                                                        |                                               | <b>T</b> ''                                                  |                                 | -/                        | Jeau                                          | <u> </u>                     |                             |  |
| Printed name                                                                                                                 | e:                                      | <u>لنف</u><br>ckie Sm                        | 30                                             |                                                        |                                               | Title:                                                       | Pe                              | trole                     | I Engineer                                    |                              |                             |  |
| Printed name<br>Title:                                                                                                       | vi<br>Vi                                | ckie Sm                                      | ith                                            |                                                        |                                               |                                                              | Pe<br>val Date:                 | trole                     |                                               | piration Date                | 122/15                      |  |
|                                                                                                                              | e:<br>Vi<br>Rej                         | ckie Sm<br>gulatory                          | Analyst                                        |                                                        |                                               |                                                              |                                 | troler                    |                                               | piration Date                | 127/15                      |  |
| Title:                                                                                                                       | e:<br>Vi<br>Rej                         | ckie Sm<br>gulatory                          | ith                                            |                                                        |                                               | Approv                                                       | val Date:                       | 8/2                       |                                               | piration Date                | 27/15                       |  |