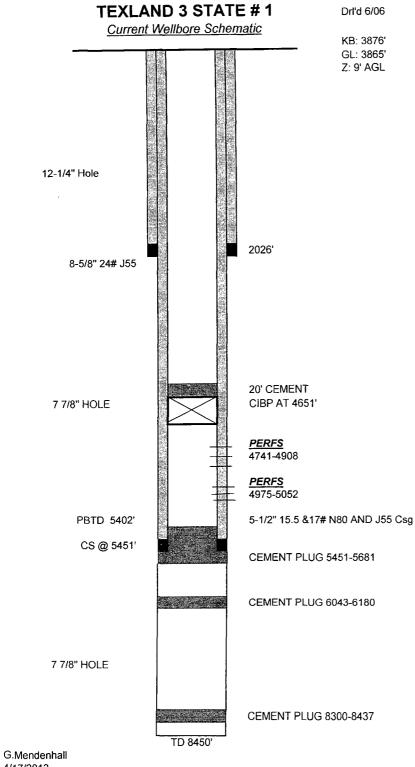

| District I<br>1625 N. Frer<br>District II                                                                                    | nch Dr., Hot                            | obs, NM 8                                    | 3240HOBBS OC                                   | N<br>2013 <sub>Ener</sub>                              | State o<br>rgy Mineral                        | f Nev<br>s and                                               | v Mexic<br>Natural              | co<br>Reso                | urces                                         |                              | Form C-10)<br>June 16, 200; |  |
|------------------------------------------------------------------------------------------------------------------------------|-----------------------------------------|----------------------------------------------|------------------------------------------------|--------------------------------------------------------|-----------------------------------------------|--------------------------------------------------------------|---------------------------------|---------------------------|-----------------------------------------------|------------------------------|-----------------------------|--|
| District III<br>1000 Rio Brazos Road, Aztec, NM 87410<br>District IV<br>Oil Cons<br>1220 So                                  |                                         |                                              |                                                |                                                        |                                               | servation Division<br>outh St. Francis Dr.<br>a Fe, NM 87505 |                                 |                           | Submit to appropriate District Office         |                              |                             |  |
|                                                                                                                              |                                         |                                              | PERMIT TO<br>D A ZONE                          |                                                        | ·                                             | ſER,                                                         | DEEPI                           | en,                       | _                                             |                              |                             |  |
| <sup>1</sup> Operator Name and Address<br>Texland Petroleum-Hobbs, LLC                                                       |                                         |                                              |                                                |                                                        |                                               |                                                              |                                 | <sup>2</sup> OGRID Number |                                               |                              |                             |  |
|                                                                                                                              |                                         |                                              | 777 Main Stree                                 | t, Suite 320                                           | )0                                            |                                                              |                                 |                           | 30 - 025-37                                   | <sup>3</sup> API Numl<br>930 |                             |  |
| <sup>3</sup> Prop                                                                                                            | erty Code                               |                                              | Fort Worth, Te                                 |                                                        | <sup>5</sup> Property N                       |                                                              |                                 |                           |                                               |                              | Well No.                    |  |
| 35745                                                                                                                        |                                         |                                              | Provide Production                             | Te                                                     | exland 3 State                                |                                                              |                                 |                           | 10 Deces                                      | and Deal 7                   | #1                          |  |
|                                                                                                                              | Su                                      | ) Dito                                       | <sup>9</sup> Proposed Pool 1<br>vington, ABO R | eef 🔨                                                  | (9609)                                        | >                                                            |                                 |                           | терс                                          | osed Pool 2                  |                             |  |
|                                                                                                                              | Locatio                                 |                                              |                                                |                                                        | /                                             |                                                              |                                 |                           |                                               |                              |                             |  |
| UL or lot no.<br>O                                                                                                           | Section<br>3                            | Township                                     | Range<br>36E                                   | Lot Idn                                                | Feet from 990                                 |                                                              | North/Sou<br>Sout               |                           | Feet from the 2310                            | East/West lin<br>East        | e County<br>Lea             |  |
| <sup>8</sup> Proposed                                                                                                        | Bottom I                                | L<br>Hole Loc                                | ation If Differen                              | t From Sur                                             | rface                                         |                                                              |                                 | I                         |                                               |                              |                             |  |
| UL or lot no.                                                                                                                | Section                                 | Township                                     | Range                                          | Lot Idn                                                | Feet from                                     | n the                                                        | North/Sou                       | th line                   | Feet from the                                 | East/West lin                | e County                    |  |
| Addition                                                                                                                     | al Well                                 | Inform                                       | ation                                          |                                                        | - · · · ·                                     |                                                              |                                 |                           | I                                             |                              |                             |  |
|                                                                                                                              | <sup>11</sup> Work Type Code<br>D       |                                              | <sup>12</sup> Well Type Co<br>S                | de                                                     | <sup>13</sup> Cable/<br><b>R</b>              |                                                              | <sup>14</sup> Lease Type C<br>S |                           | <sup>15</sup> Ground Level Elevation<br>3865' |                              |                             |  |
|                                                                                                                              | <sup>16</sup> Multiple                  |                                              | <sup>17</sup> Proposed Dep                     |                                                        | <sup>18</sup> Formation                       |                                                              |                                 |                           | <sup>19</sup> Contractor                      |                              | <sup>20</sup> Spud Date     |  |
| 021 Prope                                                                                                                    | N<br>Nach Car                           | ing and                                      | 8710<br>Cement Prog                            |                                                        | ABO                                           | Reef                                                         |                                 |                           | Norton                                        |                              | ASAP                        |  |
| Hole                                                                                                                         |                                         |                                              | asing Size                                     |                                                        | veight/foot                                   | S                                                            | letting Dep                     | th                        | Sacks of Ce                                   | ment                         | Estimated TOC               |  |
| 12 1                                                                                                                         | 12 1/4"                                 |                                              | 8 5/8"                                         | 24#                                                    |                                               |                                                              | 2026'                           |                           | 875 sk                                        | S                            | surface '                   |  |
|                                                                                                                              | 7 7/8"                                  |                                              | 5 1/2"                                         | 15.5 & 17#                                             |                                               | 8451'                                                        |                                 | <u>1750 s</u>             |                                               | surface                      |                             |  |
| <u>4 3/4°' ne</u>                                                                                                            | $4 \frac{3}{4}$ " new hole              |                                              | 4 ½" liner                                     |                                                        | .6#                                           | 8710'                                                        |                                 | <u>.</u>                  | 895 sk                                        | S                            | Circ/CBL                    |  |
|                                                                                                                              |                                         |                                              |                                                |                                                        |                                               |                                                              |                                 |                           |                                               |                              |                             |  |
| Texland p<br>completion<br>Attached i                                                                                        | lans to de<br>n will foll<br>s the well | epen the<br>ow the s<br>plat C-1<br>schemati | tipulations of th<br>02, location and          | a total dep<br>e approved<br>d vicinity n<br>44 EZ Pit | pth of 8710'<br>d Administra<br>naps, the pro | and co<br>tive O<br>posed                                    | rder SWI<br>diagram             | D-1430<br>of the          |                                               | blowout pre                  | venter diagram, the         |  |
| $^{23}$ I hereby certify that the information given abc $^{32}$ is true and complete to the best of my knowledge and belief. |                                         |                                              |                                                |                                                        |                                               | OIL CONSERVATION DIVISION                                    |                                 |                           |                                               |                              |                             |  |
| Signature:                                                                                                                   |                                         |                                              |                                                |                                                        | -                                             | Approv                                                       | ved by:                         |                           | 21/                                           |                              |                             |  |
|                                                                                                                              |                                         |                                              | ~ ·                                            |                                                        |                                               |                                                              |                                 |                           | 14 m 2 m 2 m 2 m 2 m 2 m 2 m 2 m 2 m 2 m      | 1000 C                       |                             |  |
| D 1                                                                                                                          |                                         | lie                                          | Smith                                          |                                                        |                                               | <b>T</b> ''                                                  |                                 | -/                        | Jeau                                          | <u> </u>                     |                             |  |
| Printed name                                                                                                                 | e:                                      | <u>لنف</u><br>ckie Sm                        | 30                                             |                                                        |                                               | Title:                                                       | Pe                              | trole                     | I Engineer                                    |                              |                             |  |
| Printed name<br>Title:                                                                                                       | vi<br>Vi                                | ckie Sm                                      | ith                                            |                                                        |                                               |                                                              | Pe<br>val Date:                 | trole                     |                                               | piration Date                | 122/15                      |  |
|                                                                                                                              | e:<br>Vi<br>Rej                         | ckie Sm<br>gulatory                          | Analyst                                        |                                                        |                                               |                                                              |                                 | troler                    |                                               | piration Date                | 127/15                      |  |
| Title:                                                                                                                       | e:<br>Vi<br>Rej                         | ckie Sm<br>gulatory                          | ith                                            |                                                        |                                               | Approv                                                       | val Date:                       | 8/2                       |                                               | piration Date                | 27/15                       |  |