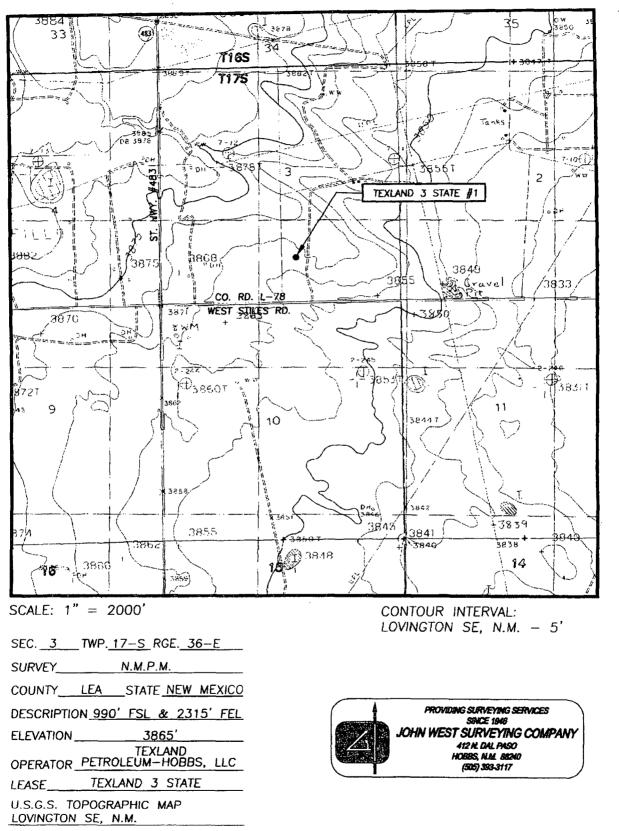

SEC. <u>3</u> TWP. <u>17-S</u> RGE. <u>36-E</u> SURVEY <u>N.M.P.M.</u> COUNTY <u>LEA</u> STATE <u>NEW MEXICO</u> DESCRIPTION <u>990'</u> FSL <u>& 2315'</u> FEL ELEVATION <u>3865'</u> TEXLAND OPERATOR <u>PETROLEUM-HOBBS</u>, LLC LEASE <u>TEXLAND 3 STATE</u> SCALE: 1'' = 2 MILES

## LOCATION VERIFICATION MAP