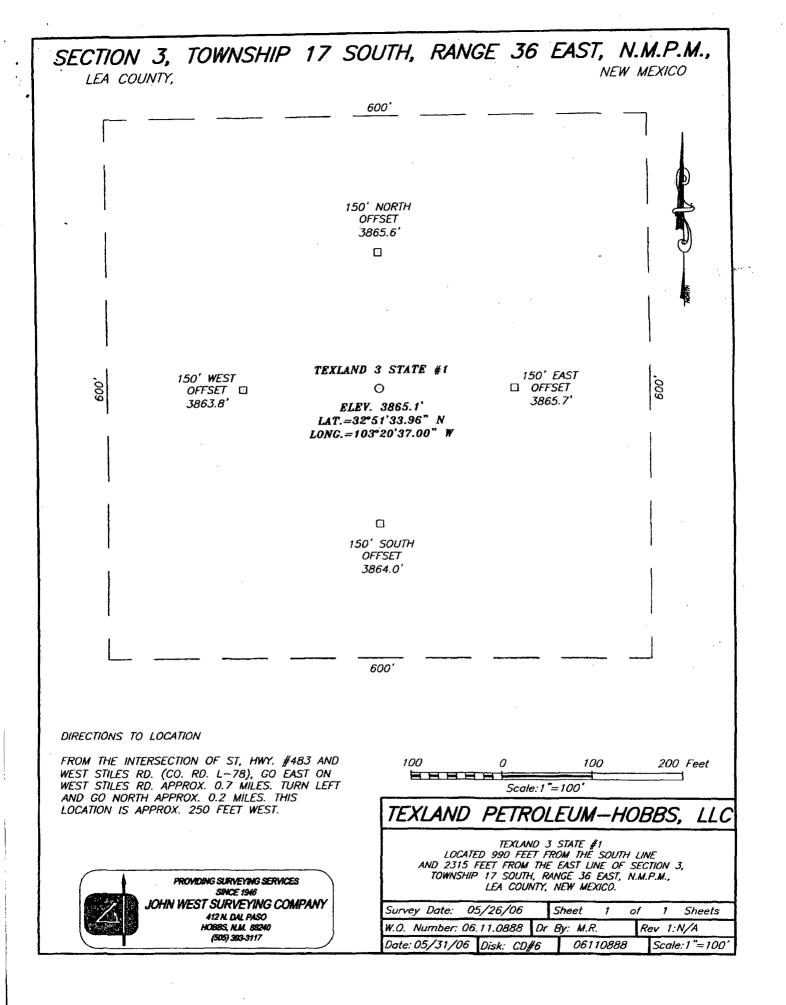

| District I<br>1625 N. Frer<br>District II                                                                                    | nch Dr., Hot                            | obs, NM 8                                    | 3240HOBBS OC                                   | N<br>2013 <sub>Ener</sub>                              | State o<br>rgy Mineral                        | f Nev<br>s and                                               | v Mexic<br>Natural              | co<br>Reso                | urces                                         |                              | Form C-10)<br>June 16, 200; |  |
|------------------------------------------------------------------------------------------------------------------------------|-----------------------------------------|----------------------------------------------|------------------------------------------------|--------------------------------------------------------|-----------------------------------------------|--------------------------------------------------------------|---------------------------------|---------------------------|-----------------------------------------------|------------------------------|-----------------------------|--|
| District III<br>1000 Rio Brazos Road, Aztec, NM 87410<br>District IV<br>Oil Cons<br>1220 So                                  |                                         |                                              |                                                |                                                        |                                               | servation Division<br>outh St. Francis Dr.<br>a Fe, NM 87505 |                                 |                           | Submit to appropriate District Office         |                              |                             |  |
|                                                                                                                              |                                         |                                              | PERMIT TO<br>D A ZONE                          |                                                        | ·                                             | ſER,                                                         | DEEPI                           | en,                       | _                                             |                              |                             |  |
| <sup>1</sup> Operator Name and Address<br>Texland Petroleum-Hobbs, LLC                                                       |                                         |                                              |                                                |                                                        |                                               |                                                              |                                 | <sup>2</sup> OGRID Number |                                               |                              |                             |  |
|                                                                                                                              |                                         |                                              | 777 Main Stree                                 | t, Suite 320                                           | )0                                            |                                                              |                                 |                           | 30 - 025-37                                   | <sup>3</sup> API Numl<br>930 |                             |  |
| <sup>3</sup> Prop                                                                                                            | erty Code                               |                                              | Fort Worth, Te                                 |                                                        | <sup>5</sup> Property N                       |                                                              |                                 |                           |                                               |                              | Well No.                    |  |
| 35745                                                                                                                        |                                         |                                              | Provide Production                             | Te                                                     | exland 3 State                                |                                                              |                                 |                           | 10 Deces                                      | and Deal 7                   | #1                          |  |
|                                                                                                                              | Su                                      | ) Dito                                       | <sup>9</sup> Proposed Pool 1<br>vington, ABO R | eef 🔨                                                  | (9609)                                        | >                                                            |                                 |                           | терс                                          | osed Pool 2                  |                             |  |
|                                                                                                                              | Locatio                                 |                                              |                                                |                                                        | /                                             |                                                              |                                 |                           |                                               |                              |                             |  |
| UL or lot no.<br>O                                                                                                           | Section<br>3                            | Township                                     | Range<br>36E                                   | Lot Idn                                                | Feet from 990                                 |                                                              | North/Sou<br>Sout               |                           | Feet from the 2310                            | East/West lin<br>East        | e County<br>Lea             |  |
| <sup>8</sup> Proposed                                                                                                        | Bottom I                                | L<br>Hole Loc                                | ation If Differen                              | t From Sur                                             | rface                                         |                                                              |                                 | I                         |                                               |                              |                             |  |
| UL or lot no.                                                                                                                | Section                                 | Township                                     | Range                                          | Lot Idn                                                | Feet from                                     | n the                                                        | North/Sou                       | th line                   | Feet from the                                 | East/West lin                | e County                    |  |
| Addition                                                                                                                     | al Well                                 | Inform                                       | ation                                          |                                                        | - · · · ·                                     |                                                              |                                 |                           | I                                             |                              |                             |  |
|                                                                                                                              | <sup>11</sup> Work Type Code<br>D       |                                              | <sup>12</sup> Well Type Co<br>S                | de                                                     | <sup>13</sup> Cable/<br><b>R</b>              |                                                              | <sup>14</sup> Lease Type C<br>S |                           | <sup>15</sup> Ground Level Elevation<br>3865' |                              |                             |  |
|                                                                                                                              | <sup>16</sup> Multiple                  |                                              | <sup>17</sup> Proposed Dep                     |                                                        | <sup>18</sup> Formation                       |                                                              |                                 |                           | <sup>19</sup> Contractor                      |                              | <sup>20</sup> Spud Date     |  |
| 021 Prope                                                                                                                    | N<br>Nach Car                           | ing and                                      | 8710<br>Cement Prog                            |                                                        | ABO                                           | Reef                                                         |                                 |                           | Norton                                        |                              | ASAP                        |  |
| Hole                                                                                                                         |                                         |                                              | asing Size                                     |                                                        | veight/foot                                   | S                                                            | letting Dep                     | th                        | Sacks of Ce                                   | ment                         | Estimated TOC               |  |
| 12 1                                                                                                                         | 12 1/4"                                 |                                              | 8 5/8"                                         | 24#                                                    |                                               |                                                              | 2026'                           |                           | 875 sk                                        | S                            | surface '                   |  |
|                                                                                                                              | 7 7/8"                                  |                                              | 5 1/2"                                         | 15.5 & 17#                                             |                                               | 8451'                                                        |                                 | <u>1750 s</u>             |                                               | surface                      |                             |  |
| <u>4 3/4°' ne</u>                                                                                                            | $4 \frac{3}{4}$ " new hole              |                                              | 4 ½" liner                                     |                                                        | .6#                                           | 8710'                                                        |                                 | <u>.</u>                  | 895 sk                                        | S                            | Circ/CBL                    |  |
|                                                                                                                              |                                         |                                              |                                                |                                                        |                                               |                                                              |                                 |                           |                                               |                              |                             |  |
| Texland p<br>completion<br>Attached i                                                                                        | lans to de<br>n will foll<br>s the well | epen the<br>ow the s<br>plat C-1<br>schemati | tipulations of th<br>02, location and          | a total dep<br>e approved<br>d vicinity n<br>44 EZ Pit | pth of 8710'<br>d Administra<br>naps, the pro | and co<br>tive O<br>posed                                    | rder SWI<br>diagram             | D-1430<br>of the          |                                               | blowout pre                  | venter diagram, the         |  |
| $^{23}$ I hereby certify that the information given abc $^{32}$ is true and complete to the best of my knowledge and belief. |                                         |                                              |                                                |                                                        |                                               | OIL CONSERVATION DIVISION                                    |                                 |                           |                                               |                              |                             |  |
| Signature:                                                                                                                   |                                         |                                              |                                                |                                                        | -                                             | Approv                                                       | ved by:                         |                           | 21/                                           |                              |                             |  |
|                                                                                                                              |                                         |                                              | ~ ·                                            |                                                        |                                               |                                                              |                                 |                           | 14 m 2 m 2 m 2 m 2 m 2 m 2 m 2 m 2 m 2 m      | 1000 C                       |                             |  |
| D 1                                                                                                                          |                                         | lie                                          | Smith                                          |                                                        |                                               | <b>T</b> ''                                                  |                                 | -/                        | Jeau                                          | <u> </u>                     |                             |  |
| Printed name                                                                                                                 | e:                                      | <u>لنف</u><br>ckie Sm                        | 30                                             |                                                        |                                               | Title:                                                       | Pe                              | trole                     | I Engineer                                    |                              |                             |  |
| Printed name<br>Title:                                                                                                       | vi<br>Vi                                | ckie Sm                                      | ith                                            |                                                        |                                               |                                                              | Pe<br>val Date:                 | trole                     |                                               | piration Date                | 122/15                      |  |
|                                                                                                                              | e:<br>Vi<br>Rej                         | ckie Sm<br>gulatory                          | Analyst                                        |                                                        |                                               |                                                              |                                 | troler                    |                                               | piration Date                | 127/15                      |  |
| Title:                                                                                                                       | e:<br>Vi<br>Rej                         | ckie Sm<br>gulatory                          | ith                                            |                                                        |                                               | Approv                                                       | val Date:                       | 8/2                       |                                               | piration Date                | 27/15                       |  |