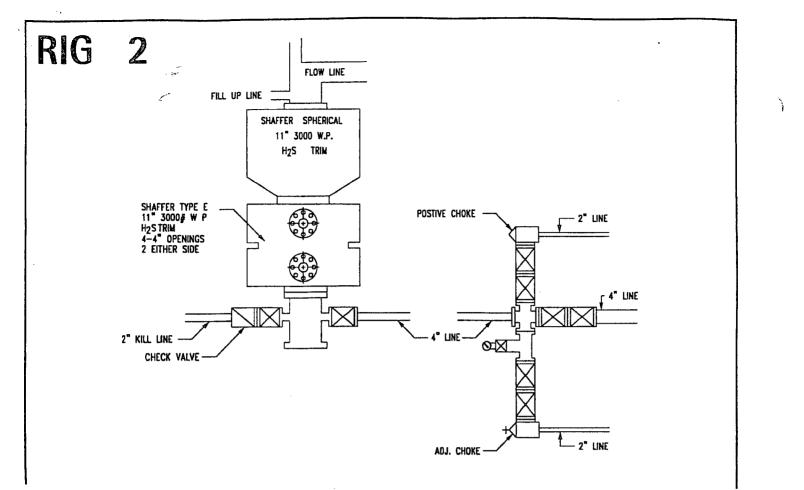

| District I<br>1625 N. Frer<br>District II                                                                                    | nch Dr., Hot                            | obs, NM 8                                    | 3240HOBBS OC                                   | N<br>2013 <sub>Ener</sub>                              | State o<br>rgy Mineral                        | f Nev<br>s and                                               | v Mexic<br>Natural              | co<br>Reso                | urces                                         |                              | Form C-10)<br>June 16, 200; |  |
|------------------------------------------------------------------------------------------------------------------------------|-----------------------------------------|----------------------------------------------|------------------------------------------------|--------------------------------------------------------|-----------------------------------------------|--------------------------------------------------------------|---------------------------------|---------------------------|-----------------------------------------------|------------------------------|-----------------------------|--|
| District III<br>1000 Rio Brazos Road, Aztec, NM 87410<br>District IV<br>Oil Cons<br>1220 So                                  |                                         |                                              |                                                |                                                        |                                               | servation Division<br>outh St. Francis Dr.<br>a Fe, NM 87505 |                                 |                           | Submit to appropriate District Office         |                              |                             |  |
|                                                                                                                              |                                         |                                              | PERMIT TO<br>D A ZONE                          |                                                        | ·                                             | ſER,                                                         | DEEPI                           | en,                       | _                                             |                              |                             |  |
| <sup>1</sup> Operator Name and Address<br>Texland Petroleum-Hobbs, LLC                                                       |                                         |                                              |                                                |                                                        |                                               |                                                              |                                 | <sup>2</sup> OGRID Number |                                               |                              |                             |  |
|                                                                                                                              |                                         |                                              | 777 Main Stree                                 | t, Suite 320                                           | )0                                            |                                                              |                                 |                           | 30 - 025-37                                   | <sup>3</sup> API Numl<br>930 |                             |  |
| <sup>3</sup> Prop                                                                                                            | erty Code                               |                                              | Fort Worth, Te                                 |                                                        | <sup>5</sup> Property N                       |                                                              |                                 |                           |                                               |                              | Well No.                    |  |
| 35745                                                                                                                        |                                         |                                              | Provide Production                             | Te                                                     | exland 3 State                                |                                                              |                                 |                           | 10 Deces                                      | and Deal 7                   | #1                          |  |
|                                                                                                                              | Su                                      | ) Dito                                       | <sup>9</sup> Proposed Pool 1<br>vington, ABO R | eef 🔨                                                  | (9609)                                        | >                                                            |                                 |                           | терс                                          | osed Pool 2                  |                             |  |
|                                                                                                                              | Locatio                                 |                                              |                                                |                                                        | /                                             |                                                              |                                 |                           |                                               |                              |                             |  |
| UL or lot no.<br>O                                                                                                           | Section<br>3                            | Township                                     | Range<br>36E                                   | Lot Idn                                                | Feet from 990                                 |                                                              | North/Sou<br>Sout               |                           | Feet from the 2310                            | East/West lin<br>East        | e County<br>Lea             |  |
| <sup>8</sup> Proposed                                                                                                        | Bottom I                                | L<br>Hole Loc                                | ation If Differen                              | t From Sur                                             | rface                                         |                                                              |                                 | I                         |                                               |                              |                             |  |
| UL or lot no.                                                                                                                | Section                                 | Township                                     | Range                                          | Lot Idn                                                | Feet from                                     | n the                                                        | North/Sou                       | th line                   | Feet from the                                 | East/West lin                | e County                    |  |
| Addition                                                                                                                     | al Well                                 | Inform                                       | ation                                          |                                                        | - · · · ·                                     |                                                              |                                 |                           | I                                             |                              |                             |  |
|                                                                                                                              | <sup>11</sup> Work Type Code<br>D       |                                              | <sup>12</sup> Well Type Co<br>S                | de                                                     | <sup>13</sup> Cable/<br><b>R</b>              |                                                              | <sup>14</sup> Lease Type C<br>S |                           | <sup>15</sup> Ground Level Elevation<br>3865' |                              |                             |  |
|                                                                                                                              | <sup>16</sup> Multiple                  |                                              | <sup>17</sup> Proposed Dep                     |                                                        | <sup>18</sup> Formation                       |                                                              |                                 |                           | <sup>19</sup> Contractor                      |                              | <sup>20</sup> Spud Date     |  |
| 021 Prope                                                                                                                    | N<br>Nach Car                           | ing and                                      | 8710<br>Cement Prog                            |                                                        | ABO                                           | Reef                                                         |                                 |                           | Norton                                        |                              | ASAP                        |  |
| Hole                                                                                                                         |                                         |                                              | asing Size                                     |                                                        | veight/foot                                   | S                                                            | letting Dep                     | th                        | Sacks of Ce                                   | ment                         | Estimated TOC               |  |
| 12 1                                                                                                                         | 12 1/4"                                 |                                              | 8 5/8"                                         | 24#                                                    |                                               |                                                              | 2026'                           |                           | 875 sk                                        | S                            | surface '                   |  |
|                                                                                                                              | 7 7/8"                                  |                                              | 5 1/2"                                         | 15.5 & 17#                                             |                                               | 8451'                                                        |                                 | <u>1750 s</u>             |                                               | surface                      |                             |  |
| <u>4 3/4°' ne</u>                                                                                                            | $4 \frac{3}{4}$ " new hole              |                                              | 4 ½" liner                                     |                                                        | .6#                                           | 8710'                                                        |                                 | <u>.</u>                  | 895 sk                                        | S                            | Circ/CBL                    |  |
|                                                                                                                              |                                         |                                              |                                                |                                                        |                                               |                                                              |                                 |                           |                                               |                              |                             |  |
| Texland p<br>completion<br>Attached i                                                                                        | lans to de<br>n will foll<br>s the well | epen the<br>ow the s<br>plat C-1<br>schemati | tipulations of th<br>02, location and          | a total dep<br>e approved<br>d vicinity n<br>44 EZ Pit | pth of 8710'<br>d Administra<br>naps, the pro | and co<br>tive O<br>posed                                    | rder SWI<br>diagram             | D-1430<br>of the          |                                               | blowout pre                  | venter diagram, the         |  |
| $^{23}$ I hereby certify that the information given abc $^{32}$ is true and complete to the best of my knowledge and belief. |                                         |                                              |                                                |                                                        |                                               | OIL CONSERVATION DIVISION                                    |                                 |                           |                                               |                              |                             |  |
| Signature:                                                                                                                   |                                         |                                              |                                                |                                                        | -                                             | Approv                                                       | ved by:                         |                           | 21/                                           |                              |                             |  |
|                                                                                                                              |                                         |                                              | ~ ·                                            |                                                        |                                               |                                                              |                                 |                           | 14 m 2 m 2 m 2 m 2 m 2 m 2 m 2 m 2 m 2 m      | 1000 C                       |                             |  |
| D 1                                                                                                                          |                                         | lie                                          | Smith                                          |                                                        |                                               | <b>T</b> ''                                                  |                                 | -/                        | Jeau                                          | <u> </u>                     |                             |  |
| Printed name                                                                                                                 | e:                                      | <u>لنف</u><br>ckie Sm                        | 30                                             |                                                        |                                               | Title:                                                       | Pe                              | trole                     | I Engineer                                    |                              |                             |  |
| Printed name<br>Title:                                                                                                       | vi<br>Vi                                | ckie Sm                                      | ith                                            |                                                        |                                               |                                                              | Pe<br>val Date:                 | trole                     |                                               | piration Date                | 122/15                      |  |
|                                                                                                                              | e:<br>Vi<br>Rej                         | ckie Sm<br>gulatory                          | Analyst                                        |                                                        |                                               |                                                              |                                 | troler                    |                                               | piration Date                | 127/15                      |  |
| Title:                                                                                                                       | e:<br>Vi<br>Rej                         | ckie Sm<br>gulatory                          | ith                                            |                                                        |                                               | Approv                                                       | val Date:                       | 8/2                       |                                               | piration Date                | 27/15                       |  |