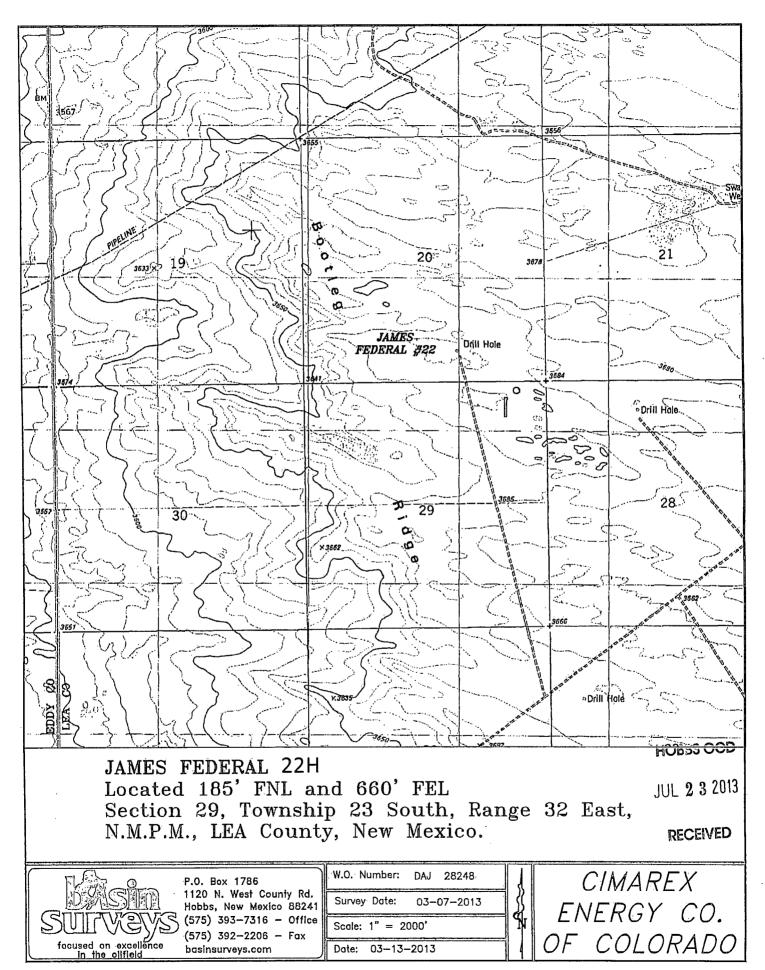

# 4. Location of Existing Wells in a One-Mile Radius - Exhibit A

A. Water wells -

None known

B. Disposal wells -

None known

C. Drilling wells -

None known

D. Producing wells -

As shown on Exhibits "A"

E. Abandoned wells -

As shown on Exhibits "A"