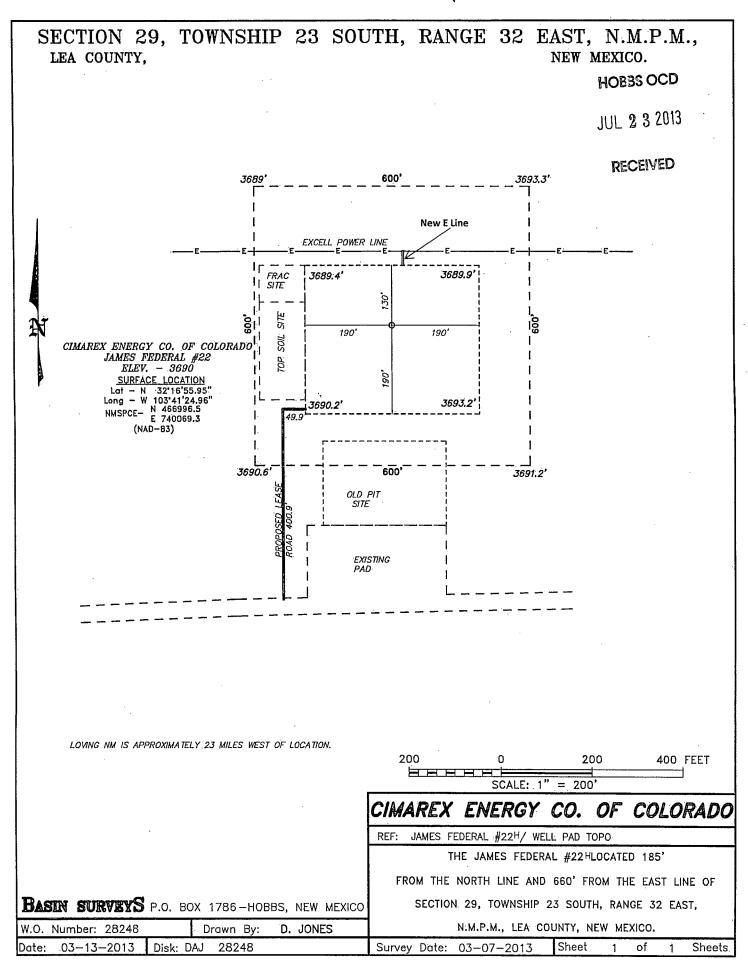

# Surface Use Plan James Federal #22H

Cimarex Energy Co. of Colorado ÚL: A, Sec. 29-23S-32E

JUL 2 3 2013

Lea County, NM

30-025-41363 RECEIVED

- 1. <u>Existing Roads:</u> Area maps: Exhibit "B" is a reproduction of Eddy Co. General Highway Map. Exhibit "C" is a reproduction of a USGS Topographic Map, and Exhibit "C-1" is a well site layout map, showing proposed road to location and existing road. Existing road shown on Exhibits "C," C"-1," will be maintained in a condition equal to or better than current conditions.
  - A. The maximum width of the driving surface will be 15.' The road will be crowned and ditched with a 2% slope from the tip of the crown to the edge of the driving surface. The ditches will be 1' deep with 3:1 slopes. The driving surface will be made of 6" rolled and compacted caliche.
  - B. From mile marker 18 of Hwy 128; Go SE 0.7 miles to lease road, go NE 2.3 miles turning N 0.4 miles then NW 0.3 miles, then N again 0.3 miles, turn E 0.1 miles, turning N 0.5 miles to lease road.

2. Planned Access Roads:

Cimarex proposes to construct 450.8' of new access road.

3. Planned Electric Line:

Excell power line is just north of the proposed wellsite. Cimarex will intercept the existing electric line coming from the North side of the well site. The proposed overhead electric line to the Excell power line would be approximately 30' in length. One 40' pole, 480 volt, 4 wire, 3 phase.

# 4. Location of Existing Wells in a One-Mile Radius - Exhibit A

A. Water wells -

None known

B. Disposal wells -

None known

C. Drilling wells -

None known

D. Producing wells -

# 6. Source of Construction Material:

If possible, native caliche will be obtained from the excavation of drill site. Topsoil will be pushed back from the drill site and existing caliche will be ripped and compacted. Then topsoil will be stockpiled on location as depicted on Exhibit "D" (rig layout). If additional material is needed, it will be purchased from a BLM-approved pit as near as possible to the well location.

#### 8. Well Site Layout:

- A. Exhibit "D" shows location and rig layout.
- B. Mud pits in the closed circulation system will be steel pits and the cuttings will be stored in steel containment pits.
- C. Cuttings will be stored in steel pits until they are hauled to a state-approved disposal facility.
- D. If the well is a producer, those areas of the location not essential to production facilities will be reclaimed and seeded per BLM requirements.