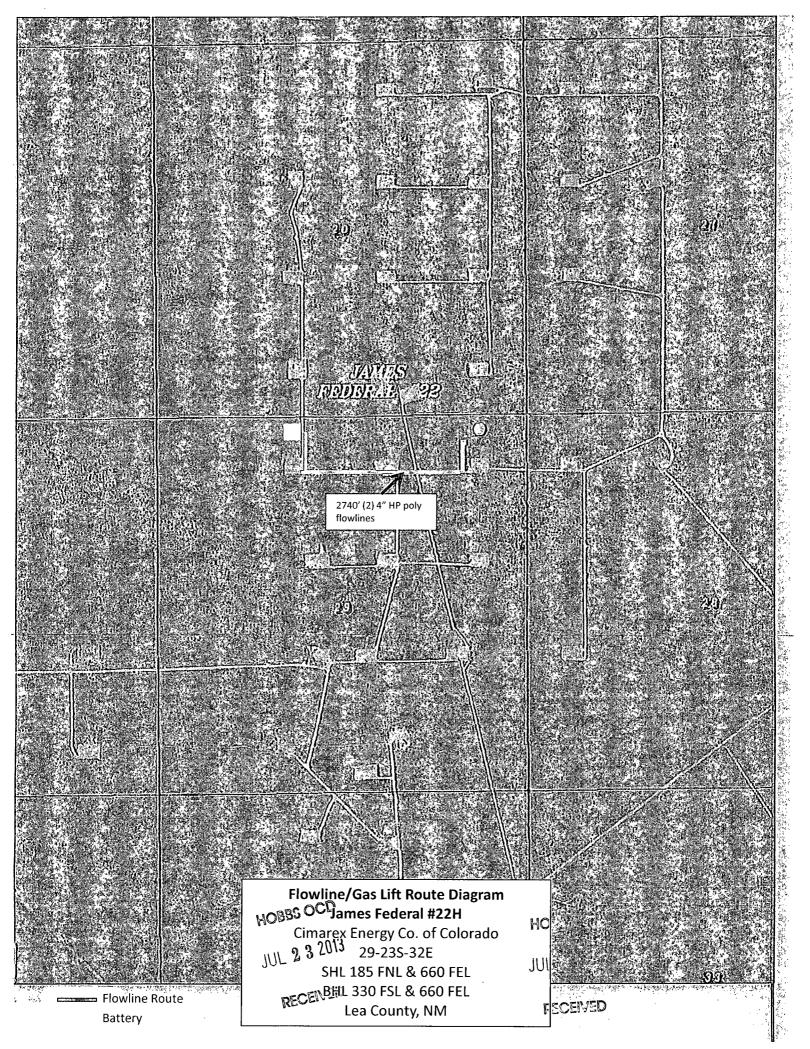

#### 5. Location of Proposed Production Facilities:

If on completion this well is a producer, a tank battery will be used and the necessary production equipment will be installed at the James Federal #20H. Cimarex proposes to install two (2) 4" buried HP poly lines down existing lease road to carry oil, gas, water to the James Federal #20H tank battery approximately 2740' to West. The route of the flowlines will be buried 25' to 35' South of the access road. MAOP 1500 psi anticipated working pressure 200-300 psi. Gas lift will be provided by HP poly line buried in the same trench along access road. Allocation will be based on well test. Any changes to flowline route will be submited via sundry notice.