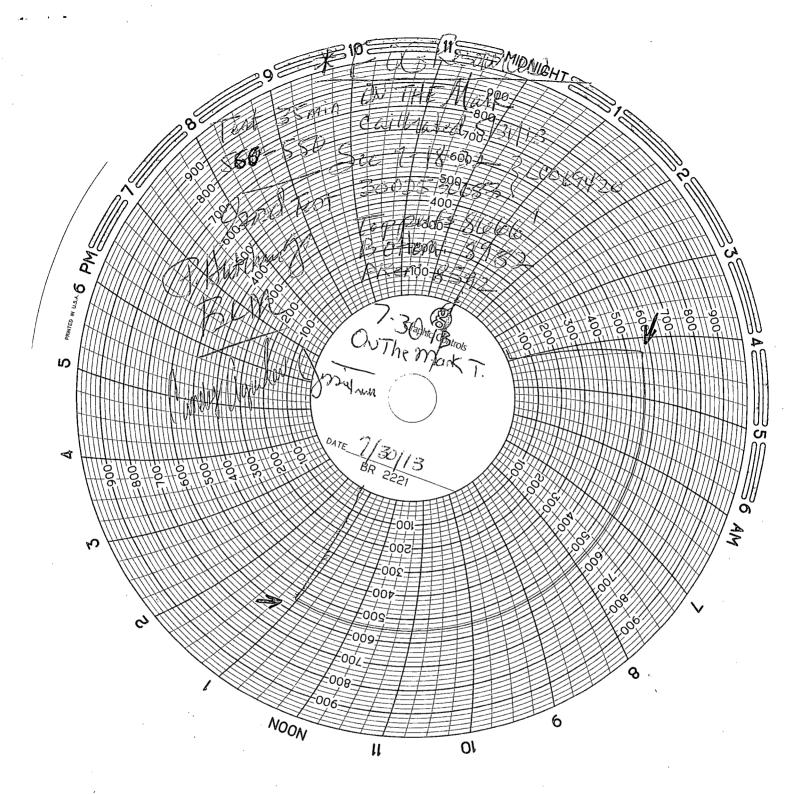

| J. | Lease | Scriai | INC |
|----|-------|--------|-----|
|    |       |        |     |

| _ | \F | 7C | Y. | 8 | S | 0 |
|---|----|----|----|---|---|---|
|   |    |    |    |   |   |   |

| SUNDRY NOTICES AND REPORTS ON                                                                                                                                                                                                                                                                                                                                                                                                                                                                                                                                                                      | WELLS                                                                                                                                                              | LC-069420                                                                                |
|----------------------------------------------------------------------------------------------------------------------------------------------------------------------------------------------------------------------------------------------------------------------------------------------------------------------------------------------------------------------------------------------------------------------------------------------------------------------------------------------------------------------------------------------------------------------------------------------------|--------------------------------------------------------------------------------------------------------------------------------------------------------------------|------------------------------------------------------------------------------------------|
| Do not use this form for proposals to drill or to                                                                                                                                                                                                                                                                                                                                                                                                                                                                                                                                                  | o re-enter an                                                                                                                                                      | LC - 069420<br>6. If Indian, Allottee or Tribe Name                                      |
| abandoned well. Use Form 3160-3 (APD) for su                                                                                                                                                                                                                                                                                                                                                                                                                                                                                                                                                       | o re-enter an<br>ch proposals. AUG 2720j                                                                                                                           | 2                                                                                        |
| SUBMIT IN TRIPLICATE - Other instructions                                                                                                                                                                                                                                                                                                                                                                                                                                                                                                                                                          |                                                                                                                                                                    | 7. If Unit or CA/Agreement, Name and/or No                                               |
| 1. Type of Well                                                                                                                                                                                                                                                                                                                                                                                                                                                                                                                                                                                    | - CEIVED                                                                                                                                                           |                                                                                          |
| Oil Well Gas Well Other S                                                                                                                                                                                                                                                                                                                                                                                                                                                                                                                                                                          |                                                                                                                                                                    | 8. Well Name and No.                                                                     |
| 2. Name of Operator EOG Resources, Inc.                                                                                                                                                                                                                                                                                                                                                                                                                                                                                                                                                            |                                                                                                                                                                    | West Corbin Federal 16                                                                   |
|                                                                                                                                                                                                                                                                                                                                                                                                                                                                                                                                                                                                    | Phone No. (include area code)                                                                                                                                      | 9. API Well No. 30-025-30683                                                             |
| P.O. Box 2267 Midland, TX 79702                                                                                                                                                                                                                                                                                                                                                                                                                                                                                                                                                                    | 432 - 686 - 3689                                                                                                                                                   | 10. Field and Pool, or Exploratory Area                                                  |
| 4. Location of Well (Footage, Sec., T., R., M., or Survey Description)                                                                                                                                                                                                                                                                                                                                                                                                                                                                                                                             |                                                                                                                                                                    | Corbin; Bone Spring, South                                                               |
| 800' FSL & 1980' FEL, SWSE /<br>Sec 7, T18S, R33E                                                                                                                                                                                                                                                                                                                                                                                                                                                                                                                                                  |                                                                                                                                                                    | 11. County or Parish, State                                                              |
| , , , , , , , , , , , , , , , , , , ,                                                                                                                                                                                                                                                                                                                                                                                                                                                                                                                                                              |                                                                                                                                                                    | Lea NM                                                                                   |
| 12. CHECK APPROPRIATE BOX(ES) TO INDIC.                                                                                                                                                                                                                                                                                                                                                                                                                                                                                                                                                            | ATE NATURE OF NOTICE, REI                                                                                                                                          | PORT, OR OTHER DATA                                                                      |
| TYPE OF SUBMISSION                                                                                                                                                                                                                                                                                                                                                                                                                                                                                                                                                                                 | TYPE OF ACTIO                                                                                                                                                      | N                                                                                        |
| Notice of Intent Acidize                                                                                                                                                                                                                                                                                                                                                                                                                                                                                                                                                                           | Deepen Product                                                                                                                                                     | ion (Start/Resume) Water Shut-Off                                                        |
| Alter Casing                                                                                                                                                                                                                                                                                                                                                                                                                                                                                                                                                                                       | Fracture Treat Reclam                                                                                                                                              | `                                                                                        |
| X Subsequent Report Casing Repair                                                                                                                                                                                                                                                                                                                                                                                                                                                                                                                                                                  | New Construction Recom                                                                                                                                             |                                                                                          |
| Change Plans                                                                                                                                                                                                                                                                                                                                                                                                                                                                                                                                                                                       |                                                                                                                                                                    | arily Abandon Repair Tubing Leak                                                         |
| Final Abandonment Notice Convert to Injection                                                                                                                                                                                                                                                                                                                                                                                                                                                                                                                                                      | Plug Back Water I                                                                                                                                                  | Disposal                                                                                 |
| Describe Proposed or Completed Operation: Clearly state all pertinent details, including es                                                                                                                                                                                                                                                                                                                                                                                                                                                                                                        | timetad starting data of any proposed works                                                                                                                        | and approximate duration thereof If                                                      |
| Attach the Bond under which the work will be performed or provide the Bond No. on file following completion of the involved operations. If the operation results in a multiple contesting has been completed. Final Abandonment Notices shall be filed only after all require determined that the final site is ready for final inspection.)  7/26/2013 MIRU to repair tubing leak.  POOH w/ 2-7/8" IPC injection tubing and 7/27/2013 Tested tubing, replaced 4 jts. Packer to Run back in hole w/ 2-7/8" IPC injection 7/30/2013 Performed MIT test to 550 psi for 30 min Returned to injection. | pletion or recompletion in a new interval, a cements, including reclamation, have been considered.  5-1/2" packer. Send packersted good.  tubing and packer set at | Form 3160-4 shall be filed once impleted, and the operator has seen to shop for redress. |
|                                                                                                                                                                                                                                                                                                                                                                                                                                                                                                                                                                                                    |                                                                                                                                                                    |                                                                                          |
|                                                                                                                                                                                                                                                                                                                                                                                                                                                                                                                                                                                                    | AC                                                                                                                                                                 | CEPTED FOR RECORD  AUG 2 4 2013                                                          |
|                                                                                                                                                                                                                                                                                                                                                                                                                                                                                                                                                                                                    |                                                                                                                                                                    |                                                                                          |
| 5.190 200                                                                                                                                                                                                                                                                                                                                                                                                                                                                                                                                                                                          |                                                                                                                                                                    | PUREAU OF LAND MANAGEMENT                                                                |
| <u> 5WD - 389</u>                                                                                                                                                                                                                                                                                                                                                                                                                                                                                                                                                                                  |                                                                                                                                                                    | CARLODAD FIELD OFFICE                                                                    |
| 14. I hereby certify that the foregoing is true and correct. Name ( <i>Printed/Typed</i> )                                                                                                                                                                                                                                                                                                                                                                                                                                                                                                         |                                                                                                                                                                    |                                                                                          |
| Stan Wagner                                                                                                                                                                                                                                                                                                                                                                                                                                                                                                                                                                                        | Title Regulatory Anal                                                                                                                                              | yst                                                                                      |
| Signature Thur Way                                                                                                                                                                                                                                                                                                                                                                                                                                                                                                                                                                                 | Date 8/2/13                                                                                                                                                        | į.                                                                                       |
|                                                                                                                                                                                                                                                                                                                                                                                                                                                                                                                                                                                                    | RAL OR STATE OFFICE USE                                                                                                                                            |                                                                                          |
| Approved by                                                                                                                                                                                                                                                                                                                                                                                                                                                                                                                                                                                        | Title                                                                                                                                                              | Date                                                                                     |
| Conditions of approval, if any, are attached. Approval of this notice does not warrant or certify the applicant holds legal or equitable title to those rights in the subject lease which would                                                                                                                                                                                                                                                                                                                                                                                                    |                                                                                                                                                                    |                                                                                          |
| entitle the applicant to conduct operations thereon.                                                                                                                                                                                                                                                                                                                                                                                                                                                                                                                                               | Office                                                                                                                                                             |                                                                                          |