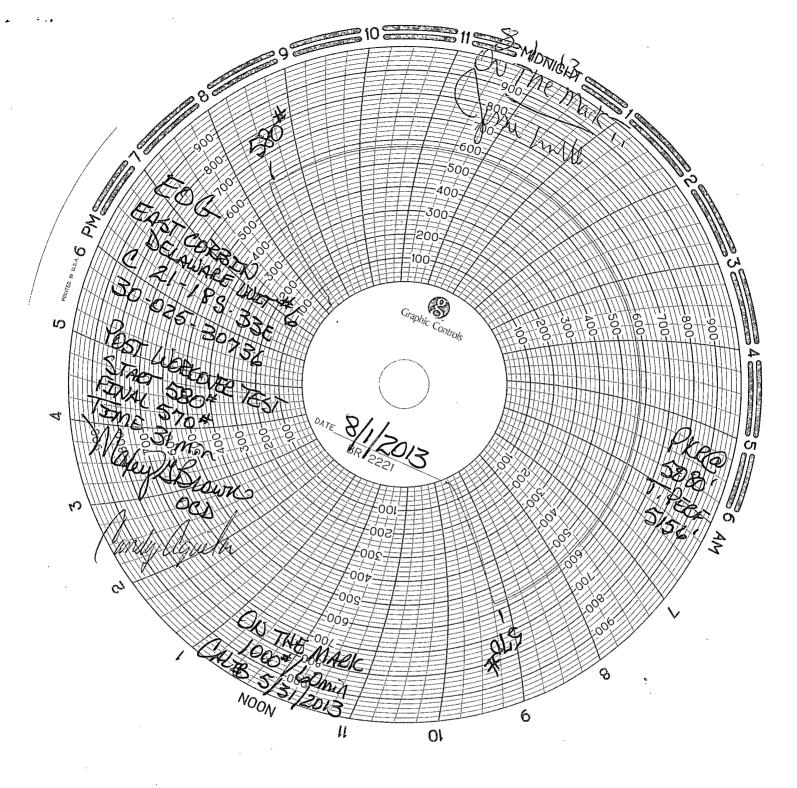

## NMNM61605 6. If Indian, Allottee or Tribe Name

1 2 7 2012 6 1

| abandoned well. Use Form 3160-3 (                                                                                                                                                                                                                                                                                                                                                                                                                                                                                                                                                                                                                                                                                                                                                                                                                                                                                                                                                                                                                                                                                                                                                                                                                                                                                                                                                                                                                                                                                                                                                                                                                                                                                                                                                                                                                                                                                                                                                                                                                                                                                              | APD) for such proposals.  RECEIVED instructions on page 2 |                                                           |
|--------------------------------------------------------------------------------------------------------------------------------------------------------------------------------------------------------------------------------------------------------------------------------------------------------------------------------------------------------------------------------------------------------------------------------------------------------------------------------------------------------------------------------------------------------------------------------------------------------------------------------------------------------------------------------------------------------------------------------------------------------------------------------------------------------------------------------------------------------------------------------------------------------------------------------------------------------------------------------------------------------------------------------------------------------------------------------------------------------------------------------------------------------------------------------------------------------------------------------------------------------------------------------------------------------------------------------------------------------------------------------------------------------------------------------------------------------------------------------------------------------------------------------------------------------------------------------------------------------------------------------------------------------------------------------------------------------------------------------------------------------------------------------------------------------------------------------------------------------------------------------------------------------------------------------------------------------------------------------------------------------------------------------------------------------------------------------------------------------------------------------|-----------------------------------------------------------|-----------------------------------------------------------|
| SUBMIT IN TRIPLICATE - Other                                                                                                                                                                                                                                                                                                                                                                                                                                                                                                                                                                                                                                                                                                                                                                                                                                                                                                                                                                                                                                                                                                                                                                                                                                                                                                                                                                                                                                                                                                                                                                                                                                                                                                                                                                                                                                                                                                                                                                                                                                                                                                   | 7. If Unit or CA/Agreement, Name and/or No NMNM91067X     |                                                           |
| 1. Type of Well                                                                                                                                                                                                                                                                                                                                                                                                                                                                                                                                                                                                                                                                                                                                                                                                                                                                                                                                                                                                                                                                                                                                                                                                                                                                                                                                                                                                                                                                                                                                                                                                                                                                                                                                                                                                                                                                                                                                                                                                                                                                                                                |                                                           |                                                           |
| Oil Well Gas Well X other Water Injecti                                                                                                                                                                                                                                                                                                                                                                                                                                                                                                                                                                                                                                                                                                                                                                                                                                                                                                                                                                                                                                                                                                                                                                                                                                                                                                                                                                                                                                                                                                                                                                                                                                                                                                                                                                                                                                                                                                                                                                                                                                                                                        | 8. Well Name and No. East Corbin 6                        |                                                           |
| 2. Name of Operator                                                                                                                                                                                                                                                                                                                                                                                                                                                                                                                                                                                                                                                                                                                                                                                                                                                                                                                                                                                                                                                                                                                                                                                                                                                                                                                                                                                                                                                                                                                                                                                                                                                                                                                                                                                                                                                                                                                                                                                                                                                                                                            |                                                           | Delaware Unit                                             |
| EOG Resources, Inc.                                                                                                                                                                                                                                                                                                                                                                                                                                                                                                                                                                                                                                                                                                                                                                                                                                                                                                                                                                                                                                                                                                                                                                                                                                                                                                                                                                                                                                                                                                                                                                                                                                                                                                                                                                                                                                                                                                                                                                                                                                                                                                            | 3b. Phone No. (include area code)                         | 9. API Well No.                                           |
| P.O. Box 2267 Midland, TX 79702                                                                                                                                                                                                                                                                                                                                                                                                                                                                                                                                                                                                                                                                                                                                                                                                                                                                                                                                                                                                                                                                                                                                                                                                                                                                                                                                                                                                                                                                                                                                                                                                                                                                                                                                                                                                                                                                                                                                                                                                                                                                                                | 432-686-3689                                              | 30 - 025 - 30736  10. Field and Pool, or Exploratory Area |
| 4. Location of Well (Footage, Sec., T., R., M., or Survey Description)                                                                                                                                                                                                                                                                                                                                                                                                                                                                                                                                                                                                                                                                                                                                                                                                                                                                                                                                                                                                                                                                                                                                                                                                                                                                                                                                                                                                                                                                                                                                                                                                                                                                                                                                                                                                                                                                                                                                                                                                                                                         |                                                           | Corbin; Delaware, West                                    |
| 779' FNL & 1943' FWL, U/L C                                                                                                                                                                                                                                                                                                                                                                                                                                                                                                                                                                                                                                                                                                                                                                                                                                                                                                                                                                                                                                                                                                                                                                                                                                                                                                                                                                                                                                                                                                                                                                                                                                                                                                                                                                                                                                                                                                                                                                                                                                                                                                    |                                                           |                                                           |
| Sec 21, T18S, R33E                                                                                                                                                                                                                                                                                                                                                                                                                                                                                                                                                                                                                                                                                                                                                                                                                                                                                                                                                                                                                                                                                                                                                                                                                                                                                                                                                                                                                                                                                                                                                                                                                                                                                                                                                                                                                                                                                                                                                                                                                                                                                                             |                                                           | 11. County or Parjsh, State Lea NM                        |
| 12. CHECK APPROPRIATE BOX(ES)                                                                                                                                                                                                                                                                                                                                                                                                                                                                                                                                                                                                                                                                                                                                                                                                                                                                                                                                                                                                                                                                                                                                                                                                                                                                                                                                                                                                                                                                                                                                                                                                                                                                                                                                                                                                                                                                                                                                                                                                                                                                                                  | ) TO INDICATE NATURE OF NOTICE, F                         | REPORT, OR OTHER DATA                                     |
| TYPE OF SUBMISSION                                                                                                                                                                                                                                                                                                                                                                                                                                                                                                                                                                                                                                                                                                                                                                                                                                                                                                                                                                                                                                                                                                                                                                                                                                                                                                                                                                                                                                                                                                                                                                                                                                                                                                                                                                                                                                                                                                                                                                                                                                                                                                             | TYPE OF ACT                                               | IION                                                      |
| Notice of Intent Acidi                                                                                                                                                                                                                                                                                                                                                                                                                                                                                                                                                                                                                                                                                                                                                                                                                                                                                                                                                                                                                                                                                                                                                                                                                                                                                                                                                                                                                                                                                                                                                                                                                                                                                                                                                                                                                                                                                                                                                                                                                                                                                                         | ze Deepen Pro                                             | duction (Start/Resume) Water Shut-Off                     |
|                                                                                                                                                                                                                                                                                                                                                                                                                                                                                                                                                                                                                                                                                                                                                                                                                                                                                                                                                                                                                                                                                                                                                                                                                                                                                                                                                                                                                                                                                                                                                                                                                                                                                                                                                                                                                                                                                                                                                                                                                                                                                                                                | Casing Fracture Treat Rec                                 | Elamation Well Integrity                                  |
| X Subsequent Report Casin                                                                                                                                                                                                                                                                                                                                                                                                                                                                                                                                                                                                                                                                                                                                                                                                                                                                                                                                                                                                                                                                                                                                                                                                                                                                                                                                                                                                                                                                                                                                                                                                                                                                                                                                                                                                                                                                                                                                                                                                                                                                                                      | g Repair New Construction Rec                             | complete X Other                                          |
| Final Abandonment Notice Chang                                                                                                                                                                                                                                                                                                                                                                                                                                                                                                                                                                                                                                                                                                                                                                                                                                                                                                                                                                                                                                                                                                                                                                                                                                                                                                                                                                                                                                                                                                                                                                                                                                                                                                                                                                                                                                                                                                                                                                                                                                                                                                 | ge Plans Plug and Abandon Ten                             | nporarily Abandon Repair Leak                             |
| Conve                                                                                                                                                                                                                                                                                                                                                                                                                                                                                                                                                                                                                                                                                                                                                                                                                                                                                                                                                                                                                                                                                                                                                                                                                                                                                                                                                                                                                                                                                                                                                                                                                                                                                                                                                                                                                                                                                                                                                                                                                                                                                                                          | ert to Injection Plug Back Wa                             | ter Disposal                                              |
| 7/29/13 MIRU to repair tubing leak. Unseat packer and POOH w/ 2-3/8" for repairs. 7/31/13 Tested tubing and replaced 4 jts plated packer set at 5080'. 8/01/13 Performed MIT test to 580 psi for Returned to injection.                                                                                                                                                                                                                                                                                                                                                                                                                                                                                                                                                                                                                                                                                                                                                                                                                                                                                                                                                                                                                                                                                                                                                                                                                                                                                                                                                                                                                                                                                                                                                                                                                                                                                                                                                                                                                                                                                                        | r 30 minutes. Tested good.                                | ,                                                         |
|                                                                                                                                                                                                                                                                                                                                                                                                                                                                                                                                                                                                                                                                                                                                                                                                                                                                                                                                                                                                                                                                                                                                                                                                                                                                                                                                                                                                                                                                                                                                                                                                                                                                                                                                                                                                                                                                                                                                                                                                                                                                                                                                |                                                           | BUREAU OF LAND MANAGEMENT<br>CARL SRAD FIELD OFFICE       |
| 14. I hereby certify that the foregoing is true and correct. Name (Print                                                                                                                                                                                                                                                                                                                                                                                                                                                                                                                                                                                                                                                                                                                                                                                                                                                                                                                                                                                                                                                                                                                                                                                                                                                                                                                                                                                                                                                                                                                                                                                                                                                                                                                                                                                                                                                                                                                                                                                                                                                       | ted/Typed)                                                |                                                           |
| Stan Wagner                                                                                                                                                                                                                                                                                                                                                                                                                                                                                                                                                                                                                                                                                                                                                                                                                                                                                                                                                                                                                                                                                                                                                                                                                                                                                                                                                                                                                                                                                                                                                                                                                                                                                                                                                                                                                                                                                                                                                                                                                                                                                                                    | Title Regulatory An                                       | alyst                                                     |
| Signature Stan Way                                                                                                                                                                                                                                                                                                                                                                                                                                                                                                                                                                                                                                                                                                                                                                                                                                                                                                                                                                                                                                                                                                                                                                                                                                                                                                                                                                                                                                                                                                                                                                                                                                                                                                                                                                                                                                                                                                                                                                                                                                                                                                             | Date 8/12/2013                                            |                                                           |
| THIS SPACE F                                                                                                                                                                                                                                                                                                                                                                                                                                                                                                                                                                                                                                                                                                                                                                                                                                                                                                                                                                                                                                                                                                                                                                                                                                                                                                                                                                                                                                                                                                                                                                                                                                                                                                                                                                                                                                                                                                                                                                                                                                                                                                                   | FOR FEDERAL OR STATE OFFICE USI                           | <u> </u>                                                  |
| Approved by                                                                                                                                                                                                                                                                                                                                                                                                                                                                                                                                                                                                                                                                                                                                                                                                                                                                                                                                                                                                                                                                                                                                                                                                                                                                                                                                                                                                                                                                                                                                                                                                                                                                                                                                                                                                                                                                                                                                                                                                                                                                                                                    | Title                                                     | Date                                                      |
| Conditions of approval, if any, are attached. Approval of this notice does not we the applicant holds legal or equitable title to those rights in the subject lease whi entitle the applicant to conduct operations thereon.                                                                                                                                                                                                                                                                                                                                                                                                                                                                                                                                                                                                                                                                                                                                                                                                                                                                                                                                                                                                                                                                                                                                                                                                                                                                                                                                                                                                                                                                                                                                                                                                                                                                                                                                                                                                                                                                                                   |                                                           |                                                           |
| THE LOTTE OF STREET LOSS AND L |                                                           | dengitiment on account of the United States and 5-1       |