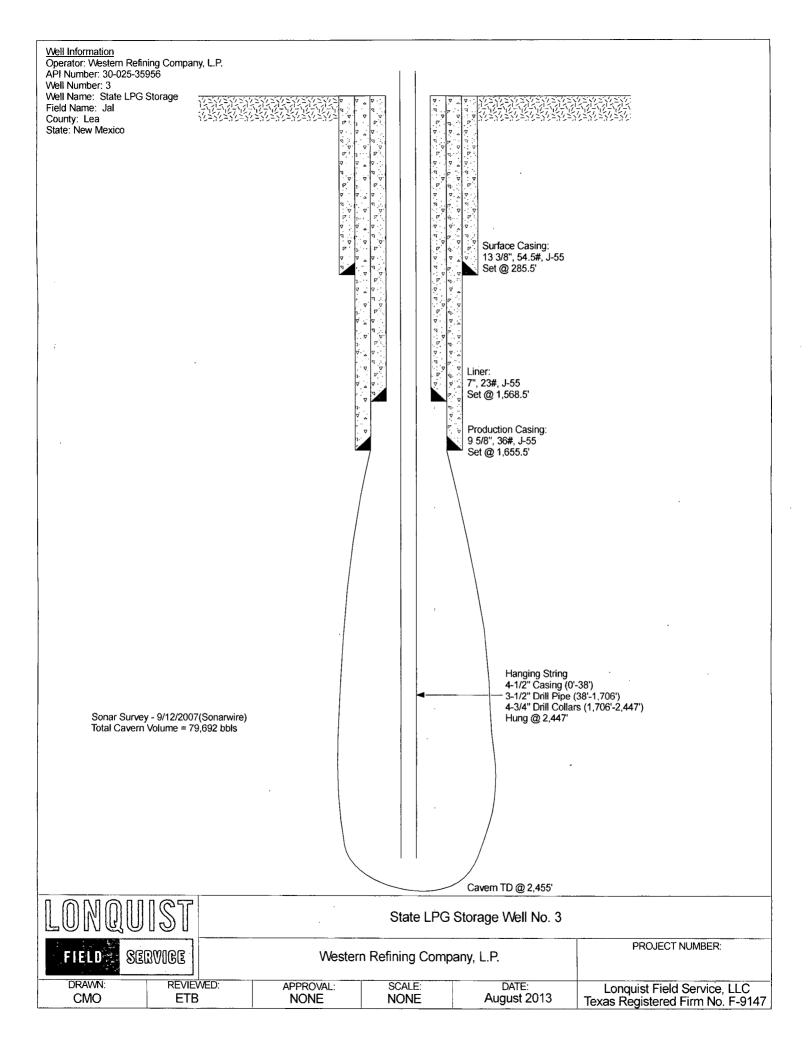

| Submit 1 Copy To Appropriate District Office Sta                                                                                                                                                                                                                                                      | mit 1 Copy To Appropriate District State of New Mexico ice State of New Mexico |                               | Form C-103<br>Revised July 18, <b>2</b> 013 |                            |        |
|-------------------------------------------------------------------------------------------------------------------------------------------------------------------------------------------------------------------------------------------------------------------------------------------------------|--------------------------------------------------------------------------------|-------------------------------|---------------------------------------------|----------------------------|--------|
| Office  District I – (575) 393-6161  1625 N. French Dr., Hobbs, NM 88240  District III – (575) 748-1283 811 S. First St., Artesia, NM 88210  District III – (505) 334-6178  1000 Rio Brazos Rd., Aztec, NM 87410  District IV – (505) 476-3460  1220 S. St. Francis Dr., Santa Fe, NM 87505  RECEIVED |                                                                                |                               | WELL API NO. 30-025-35956                   |                            |        |
|                                                                                                                                                                                                                                                                                                       |                                                                                |                               | 5. Indicate Type of Lease                   |                            |        |
|                                                                                                                                                                                                                                                                                                       |                                                                                |                               | STATE X  6. State Oil & Gas Le              | FEE  ase No                | -      |
|                                                                                                                                                                                                                                                                                                       |                                                                                |                               | 30055                                       | use Ivo.                   |        |
| SUNDRY NOTICES AND REPORTS ON WELLS                                                                                                                                                                                                                                                                   |                                                                                |                               | 7. Lease Name or Uni                        | /                          | 1      |
| (DO NOT USE THIS FORM FOR PROPOSALS TO DRILL OR TO DEEPEN OR PLUG BACK TO A DIFFERENT RESERVOIR. USE "APPLICATION FOR PERMIT" (FORM C-101) FOR SUCH                                                                                                                                                   |                                                                                |                               | 30055 State                                 | E LPG Storage              |        |
| PROPOSALS.)  1. Type of Well: Oil Well  Gas Well  Other LPG Storage Well                                                                                                                                                                                                                              |                                                                                |                               | 8. Well Number                              | 3 /                        |        |
| 2. Name of Operator Western Refining Company, LP                                                                                                                                                                                                                                                      |                                                                                |                               | 9. OGRID Number                             | 248440 /                   |        |
| 3. Address of Operator PO Box 1345 Jal, NM 88252                                                                                                                                                                                                                                                      |                                                                                |                               | 10. Pool name or Wildcat Salado             |                            |        |
| 4. Well Location                                                                                                                                                                                                                                                                                      | m the Court                                                                    | h line and                    | 530 feet from the                           | e West line 2              |        |
| Unit Letter M : 1000 feet from Section 32 Towns                                                                                                                                                                                                                                                       | om the <u>Sout</u><br>hip 23S Ra                                               | <u>h</u> line and<br>inge 37E |                                             | ounty Lea                  | 7      |
| 11. Elevation (S.                                                                                                                                                                                                                                                                                     |                                                                                | RKB, RT, GR, etc.,            |                                             |                            |        |
| 12. Check Appropriate Box                                                                                                                                                                                                                                                                             | z to Indicate N                                                                | ature of Notice               | Report or Other Dat                         | ra                         |        |
|                                                                                                                                                                                                                                                                                                       |                                                                                |                               | -                                           |                            |        |
| NOTICE OF INTENTION TO: SUB PERFORM REMEDIAL WORK   PLUG AND ABANDON   REMEDIAL WOR                                                                                                                                                                                                                   |                                                                                |                               | SEQUENT REPO<br>K \ \ \ \ \ \ \ \ \ ALT     | RT OF:<br>TERING CASING [] |        |
| TEMPORARILY ABANDON ☐ CHANGE PLANS ☐ COMMENCE DRI PULL OR ALTER CASING ☐ MULTIPLE COMPL ☐ CASING/CEMENT                                                                                                                                                                                               |                                                                                |                               | =                                           | ND A                       |        |
| PULL OR ALTER CASING   MULTIPLE CONDOWNHOLE COMMINGLE                                                                                                                                                                                                                                                 | MPL []                                                                         | CASING/CEMEN                  | I JOB (A)                                   |                            |        |
| CLOSED-LOOP SYSTEM  OTHER:                                                                                                                                                                                                                                                                            | П                                                                              | OTHER:                        |                                             | П                          |        |
| 13. Describe proposed or completed operations. ( of starting any proposed work). SEE RULE 1 proposed completion or recompletion.                                                                                                                                                                      |                                                                                | pertinent details, an         |                                             |                            | e<br>e |
| Drill from 1765'- 2352' (8-1-13 to 8-6-                                                                                                                                                                                                                                                               | 13) wash dow                                                                   | vn to 2455' Run               | wireline and cut nir                        | ne off at 2447' (8-7       | -13    |
| 51111 Holli 1703 2332 (0 1 13 to 0 0                                                                                                                                                                                                                                                                  | 15), wasn as v                                                                 |                               | who mile and out pip                        | or at 2 min (o m           | 10     |
|                                                                                                                                                                                                                                                                                                       |                                                                                |                               |                                             |                            |        |
|                                                                                                                                                                                                                                                                                                       |                                                                                |                               |                                             |                            |        |
|                                                                                                                                                                                                                                                                                                       |                                                                                |                               |                                             |                            |        |
|                                                                                                                                                                                                                                                                                                       |                                                                                |                               |                                             |                            |        |
|                                                                                                                                                                                                                                                                                                       |                                                                                |                               |                                             |                            |        |
|                                                                                                                                                                                                                                                                                                       |                                                                                |                               |                                             |                            |        |
| Spud Date: 7/30/2013                                                                                                                                                                                                                                                                                  | Rig Release Da                                                                 | 8/8/2013                      |                                             |                            |        |
| Spud Date.                                                                                                                                                                                                                                                                                            | Rig Release Da                                                                 | ite. 0/0/2013                 |                                             |                            |        |
| I hereby certify that the information above is true and c                                                                                                                                                                                                                                             | nomplete to the h                                                              | oot of my knowlode            | ro and haliaf                               |                            | _      |
| Thereby certify that the information above is true and c                                                                                                                                                                                                                                              | complete to the be                                                             | est of my knowledg            | ge and benet.                               |                            |        |
| SIGNATURE                                                                                                                                                                                                                                                                                             | TITLEOpe                                                                       | erations Manager              | r DATE                                      | 8/23/13                    | _      |
| Type or print name Eric T Busch                                                                                                                                                                                                                                                                       | E-mail address                                                                 | s: <u>Eric@Lon</u>            | quist.com PHONI                             | E: 713-559-9953            | -      |
| For State Use Only                                                                                                                                                                                                                                                                                    | / n                                                                            | Lim                           |                                             | 8-28-Zer:                  | _      |
| APPROVED BY: Conditions of Approval (If any):                                                                                                                                                                                                                                                         | TITLE                                                                          | SKITT                         |                                             | ~                          | 3      |
|                                                                                                                                                                                                                                                                                                       |                                                                                |                               |                                             | 0 2013                     | _      |
|                                                                                                                                                                                                                                                                                                       |                                                                                |                               | AUG                                         | 28 2013                    |        |