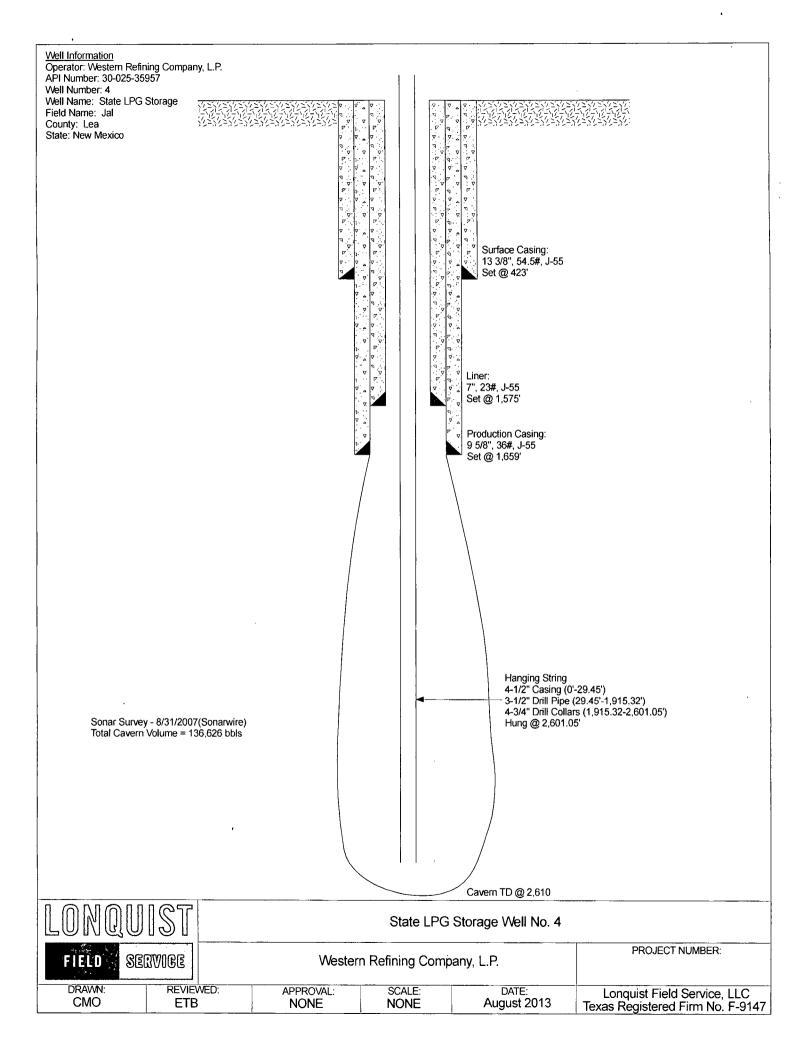

| Submit 1 Copy To Appropriate District Office                                                                                                                                                                                                                                                                                  | State of New Mexico                                      |                            | Form C-103<br>Revised July 18, 2013                          |              |
|-------------------------------------------------------------------------------------------------------------------------------------------------------------------------------------------------------------------------------------------------------------------------------------------------------------------------------|----------------------------------------------------------|----------------------------|--------------------------------------------------------------|--------------|
| Office <u>District I</u> – (575) 393-6161  1625 N. French Dr., Hobbs, NM 88240 <u>District II</u> – (575) 748-1283  811 S. First St., Artesia, NM 88210 <u>District III</u> – (505) 334-6178  1000 Rio Brazos Rd., Aztec, NM 87410 <u>District IV</u> – (505) 476-3460  1220 S. St. Francis Dr., Santa Fe, NM 87505  RECEIVED |                                                          |                            | WELL API NO. 30-025-35957                                    |              |
|                                                                                                                                                                                                                                                                                                                               |                                                          |                            | 5. Indicate Type of Lease                                    |              |
|                                                                                                                                                                                                                                                                                                                               |                                                          |                            | STATE X FEE                                                  |              |
|                                                                                                                                                                                                                                                                                                                               |                                                          |                            | 6. State Oil & Gas Lease No. 30055                           |              |
| SUNDRY NOTICES AND REPORTS ON WELLS (DO NOT USE THIS FORM FOR PROPOSALS TO DRILL OR TO DEEPEN OR PLUG BACK TO A DIFFERENT RESERVOIR. USE "APPLICATION FOR PERMIT" (FORM C-101) FOR SUCH PROPOSALS.)                                                                                                                           |                                                          |                            | 7. Lease Name or Unit Agreement Name 30055 State LPG Storage |              |
| 1. Type of Well: Oil Well Gas Well X Other LPG Storage Well                                                                                                                                                                                                                                                                   |                                                          |                            | 8. Well Number 4                                             |              |
| 2. Name of Operator Western Refining Company, LP                                                                                                                                                                                                                                                                              |                                                          |                            | 9. OGRID Number 248440                                       |              |
| 3. Address of Operator PO Box 1345 Jal, NM 88252                                                                                                                                                                                                                                                                              |                                                          |                            | 10. Pool name or Wildcat Salado                              |              |
| 4. Well Location                                                                                                                                                                                                                                                                                                              | . 1000 foot from the Court                               | de Communida               | 1220 foot from the                                           | Wort line    |
| Unit Letter M Section 32                                                                                                                                                                                                                                                                                                      | : 1000 feet from the Sout  Township 23S Ra               | h line and<br>inge 37E     | 1230 feet from the NMPM Cour                                 |              |
| 72<br>11 121 (4)                                                                                                                                                                                                                                                                                                              | 11. Elevation (Show whether DR)<br>3311' - KB 3304' - GL |                            |                                                              |              |
| 12. Check                                                                                                                                                                                                                                                                                                                     | Appropriate Box to Indicate N                            | ature of Notice,           | Report or Other Data                                         |              |
| NOTICE OF I                                                                                                                                                                                                                                                                                                                   | NTENTION TO:                                             | SUB                        | SEQUENT REPOR                                                | T OF:        |
| PERFORM REMEDIAL WORK   PLUG AND ABANDON   REMEDIAL WORK                                                                                                                                                                                                                                                                      |                                                          |                            |                                                              |              |
| TEMPORARILY ABANDON  PULL OR ALTER CASING                                                                                                                                                                                                                                                                                     | ] CHANGE PLANS   ] MULTIPLE COMPL                        | COMMENCE DRI CASING/CEMENT |                                                              | DA LI        |
| DOWNHOLE COMMINGLE                                                                                                                                                                                                                                                                                                            |                                                          |                            |                                                              | •            |
| CLOSED-LOOP SYSTEM CTHER:                                                                                                                                                                                                                                                                                                     |                                                          | OTHER:                     |                                                              |              |
| 13. Describe proposed or completed operations. (Clearly state all pertinent details, and give pertinent dates, including estimated date of starting any proposed work). SEE RULE 19.15.7.14 NMAC. For Multiple Completions: Attach wellbore diagram of                                                                        |                                                          |                            |                                                              |              |
| proposed completion or recompletion.  Drill from 1749.47'-2610' (7-12-2013 to 7-27-2013). Cut pipe off at 2602' (7-29-2013).                                                                                                                                                                                                  |                                                          |                            |                                                              |              |
| Diffi from 1743.47-2010 (7-12-2013 to 7-27-2013). Cut pipe off at 2002 (7-23-2013).                                                                                                                                                                                                                                           |                                                          |                            |                                                              |              |
|                                                                                                                                                                                                                                                                                                                               |                                                          |                            |                                                              |              |
|                                                                                                                                                                                                                                                                                                                               |                                                          |                            |                                                              |              |
|                                                                                                                                                                                                                                                                                                                               |                                                          |                            |                                                              |              |
|                                                                                                                                                                                                                                                                                                                               |                                                          |                            |                                                              |              |
|                                                                                                                                                                                                                                                                                                                               |                                                          |                            |                                                              |              |
|                                                                                                                                                                                                                                                                                                                               |                                                          |                            |                                                              |              |
| 1                                                                                                                                                                                                                                                                                                                             |                                                          |                            |                                                              |              |
| Spud Date: 7/11/2013                                                                                                                                                                                                                                                                                                          | Rig Release Da                                           | nte: 7/29/2013             | 3                                                            |              |
|                                                                                                                                                                                                                                                                                                                               |                                                          |                            |                                                              |              |
| I hereby certify that the information                                                                                                                                                                                                                                                                                         | n above is true and complete to the b                    | est of my knowledge        | e and belief.                                                |              |
| 61-                                                                                                                                                                                                                                                                                                                           |                                                          |                            |                                                              |              |
| SIGNATURE                                                                                                                                                                                                                                                                                                                     | TITLE Ope                                                | rations Manager            | DATE                                                         | 8/23/13      |
| Type or print name Eric T Bu For State Use Only                                                                                                                                                                                                                                                                               | E-mail address                                           | s: <u>Eric@Lond</u>        | quist.com PHONE:                                             | 713-559-9953 |
| APPROVED BY:                                                                                                                                                                                                                                                                                                                  | male TITLE 5                                             | Vet Me                     | DATE                                                         | 3-28-2013    |
| APPROVED BY: Conditions of Approval (if any):  AUG 2.8 2013                                                                                                                                                                                                                                                                   |                                                          |                            |                                                              |              |
| ′ (                                                                                                                                                                                                                                                                                                                           |                                                          |                            | AIIG 2.8                                                     | 3 2013       |
|                                                                                                                                                                                                                                                                                                                               |                                                          |                            | 1,00                                                         | •            |