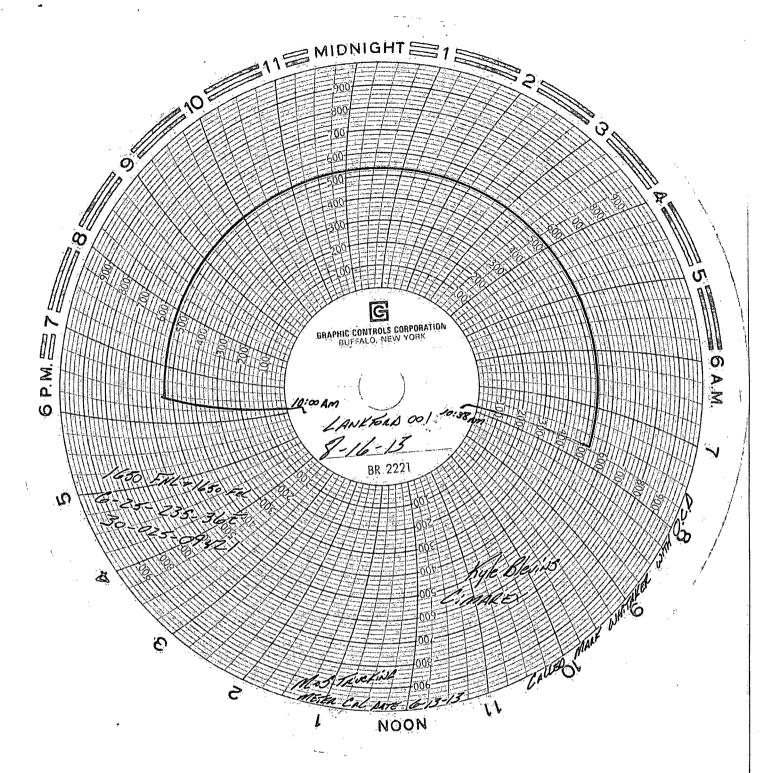

| Submit 3 Conies To Appropriate District                                                                                                                                                                                                                                                                                                                                                                                                                                                                                                                                                                                                                                                                                                                                                                                                                                                                                                                                                                                                                                                                                                                                                                                                                                                                                                                                                                                                                                                                                                                                                                                                                                                                                                                                                                                                                                                                                                                                                                                                                                                                                       | Form C-103                                                                                                                                                                                      |
|-------------------------------------------------------------------------------------------------------------------------------------------------------------------------------------------------------------------------------------------------------------------------------------------------------------------------------------------------------------------------------------------------------------------------------------------------------------------------------------------------------------------------------------------------------------------------------------------------------------------------------------------------------------------------------------------------------------------------------------------------------------------------------------------------------------------------------------------------------------------------------------------------------------------------------------------------------------------------------------------------------------------------------------------------------------------------------------------------------------------------------------------------------------------------------------------------------------------------------------------------------------------------------------------------------------------------------------------------------------------------------------------------------------------------------------------------------------------------------------------------------------------------------------------------------------------------------------------------------------------------------------------------------------------------------------------------------------------------------------------------------------------------------------------------------------------------------------------------------------------------------------------------------------------------------------------------------------------------------------------------------------------------------------------------------------------------------------------------------------------------------|-------------------------------------------------------------------------------------------------------------------------------------------------------------------------------------------------|
| Office  District I  1625 N. French Dr., Hobbs, NM 88240 HOBBS  District II                                                                                                                                                                                                                                                                                                                                                                                                                                                                                                                                                                                                                                                                                                                                                                                                                                                                                                                                                                                                                                                                                                                                                                                                                                                                                                                                                                                                                                                                                                                                                                                                                                                                                                                                                                                                                                                                                                                                                                                                                                                    | , May 27, 2004                                                                                                                                                                                  |
| District I Programme Alors OCD Wilnerals and Natural Resources                                                                                                                                                                                                                                                                                                                                                                                                                                                                                                                                                                                                                                                                                                                                                                                                                                                                                                                                                                                                                                                                                                                                                                                                                                                                                                                                                                                                                                                                                                                                                                                                                                                                                                                                                                                                                                                                                                                                                                                                                                                                | WELL API NO.                                                                                                                                                                                    |
| District II                                                                                                                                                                                                                                                                                                                                                                                                                                                                                                                                                                                                                                                                                                                                                                                                                                                                                                                                                                                                                                                                                                                                                                                                                                                                                                                                                                                                                                                                                                                                                                                                                                                                                                                                                                                                                                                                                                                                                                                                                                                                                                                   |                                                                                                                                                                                                 |
| District II 1301 W. Grand Ave., Artesia, NM 88210 AUG 29 2013 CONSERVATION DIVISION 2013 1220 South St. Francis Dr.                                                                                                                                                                                                                                                                                                                                                                                                                                                                                                                                                                                                                                                                                                                                                                                                                                                                                                                                                                                                                                                                                                                                                                                                                                                                                                                                                                                                                                                                                                                                                                                                                                                                                                                                                                                                                                                                                                                                                                                                           | 30-025-09421 /                                                                                                                                                                                  |
| District III AUG 29 2013 1220 South St. Francis Dr.                                                                                                                                                                                                                                                                                                                                                                                                                                                                                                                                                                                                                                                                                                                                                                                                                                                                                                                                                                                                                                                                                                                                                                                                                                                                                                                                                                                                                                                                                                                                                                                                                                                                                                                                                                                                                                                                                                                                                                                                                                                                           | 5. Indicate Type of Lease                                                                                                                                                                       |
|                                                                                                                                                                                                                                                                                                                                                                                                                                                                                                                                                                                                                                                                                                                                                                                                                                                                                                                                                                                                                                                                                                                                                                                                                                                                                                                                                                                                                                                                                                                                                                                                                                                                                                                                                                                                                                                                                                                                                                                                                                                                                                                               | STATE FEE                                                                                                                                                                                       |
| District IV Santa Fe, NM 87505                                                                                                                                                                                                                                                                                                                                                                                                                                                                                                                                                                                                                                                                                                                                                                                                                                                                                                                                                                                                                                                                                                                                                                                                                                                                                                                                                                                                                                                                                                                                                                                                                                                                                                                                                                                                                                                                                                                                                                                                                                                                                                | 6. State Oil & Gas Lease No.                                                                                                                                                                    |
| 1220 S. St. Francis Dr., Santa Fe, NM                                                                                                                                                                                                                                                                                                                                                                                                                                                                                                                                                                                                                                                                                                                                                                                                                                                                                                                                                                                                                                                                                                                                                                                                                                                                                                                                                                                                                                                                                                                                                                                                                                                                                                                                                                                                                                                                                                                                                                                                                                                                                         |                                                                                                                                                                                                 |
| SUNDRY NOTICES AND REPORTS ON WELLS                                                                                                                                                                                                                                                                                                                                                                                                                                                                                                                                                                                                                                                                                                                                                                                                                                                                                                                                                                                                                                                                                                                                                                                                                                                                                                                                                                                                                                                                                                                                                                                                                                                                                                                                                                                                                                                                                                                                                                                                                                                                                           | 7. Lease Name or Unit Agreement Name                                                                                                                                                            |
| (DO NOT USE THIS FORM FOR PROPOSALS TO DRILL OR TO DEEPEN OR PLUG BACK TO A                                                                                                                                                                                                                                                                                                                                                                                                                                                                                                                                                                                                                                                                                                                                                                                                                                                                                                                                                                                                                                                                                                                                                                                                                                                                                                                                                                                                                                                                                                                                                                                                                                                                                                                                                                                                                                                                                                                                                                                                                                                   | 7. Lease Name of Omit Agreement Name                                                                                                                                                            |
| DIFFERENT RESERVOIR. USE "APPLICATION FOR PERMIT" (FORM C-101) FOR SUCH                                                                                                                                                                                                                                                                                                                                                                                                                                                                                                                                                                                                                                                                                                                                                                                                                                                                                                                                                                                                                                                                                                                                                                                                                                                                                                                                                                                                                                                                                                                                                                                                                                                                                                                                                                                                                                                                                                                                                                                                                                                       | LANUEODO                                                                                                                                                                                        |
| PROPOSALS.)                                                                                                                                                                                                                                                                                                                                                                                                                                                                                                                                                                                                                                                                                                                                                                                                                                                                                                                                                                                                                                                                                                                                                                                                                                                                                                                                                                                                                                                                                                                                                                                                                                                                                                                                                                                                                                                                                                                                                                                                                                                                                                                   | LANKFORD                                                                                                                                                                                        |
| 1. Type of Well: Oil Well Gas Well Other                                                                                                                                                                                                                                                                                                                                                                                                                                                                                                                                                                                                                                                                                                                                                                                                                                                                                                                                                                                                                                                                                                                                                                                                                                                                                                                                                                                                                                                                                                                                                                                                                                                                                                                                                                                                                                                                                                                                                                                                                                                                                      | 8. Well Number                                                                                                                                                                                  |
|                                                                                                                                                                                                                                                                                                                                                                                                                                                                                                                                                                                                                                                                                                                                                                                                                                                                                                                                                                                                                                                                                                                                                                                                                                                                                                                                                                                                                                                                                                                                                                                                                                                                                                                                                                                                                                                                                                                                                                                                                                                                                                                               | 001                                                                                                                                                                                             |
| 2. Name of Operator                                                                                                                                                                                                                                                                                                                                                                                                                                                                                                                                                                                                                                                                                                                                                                                                                                                                                                                                                                                                                                                                                                                                                                                                                                                                                                                                                                                                                                                                                                                                                                                                                                                                                                                                                                                                                                                                                                                                                                                                                                                                                                           | 9. OGRID Number                                                                                                                                                                                 |
| Cimarex Energy Co. of Colorado                                                                                                                                                                                                                                                                                                                                                                                                                                                                                                                                                                                                                                                                                                                                                                                                                                                                                                                                                                                                                                                                                                                                                                                                                                                                                                                                                                                                                                                                                                                                                                                                                                                                                                                                                                                                                                                                                                                                                                                                                                                                                                | 162683                                                                                                                                                                                          |
|                                                                                                                                                                                                                                                                                                                                                                                                                                                                                                                                                                                                                                                                                                                                                                                                                                                                                                                                                                                                                                                                                                                                                                                                                                                                                                                                                                                                                                                                                                                                                                                                                                                                                                                                                                                                                                                                                                                                                                                                                                                                                                                               |                                                                                                                                                                                                 |
| 3. Address of Operator                                                                                                                                                                                                                                                                                                                                                                                                                                                                                                                                                                                                                                                                                                                                                                                                                                                                                                                                                                                                                                                                                                                                                                                                                                                                                                                                                                                                                                                                                                                                                                                                                                                                                                                                                                                                                                                                                                                                                                                                                                                                                                        | 10. Pool name or Wildcat                                                                                                                                                                        |
| 600 N. Marienfeld, Ste. 600; Midland, TX 79701                                                                                                                                                                                                                                                                                                                                                                                                                                                                                                                                                                                                                                                                                                                                                                                                                                                                                                                                                                                                                                                                                                                                                                                                                                                                                                                                                                                                                                                                                                                                                                                                                                                                                                                                                                                                                                                                                                                                                                                                                                                                                | Jalmat; Tan-Yates-7Riv                                                                                                                                                                          |
| 4. Well Location                                                                                                                                                                                                                                                                                                                                                                                                                                                                                                                                                                                                                                                                                                                                                                                                                                                                                                                                                                                                                                                                                                                                                                                                                                                                                                                                                                                                                                                                                                                                                                                                                                                                                                                                                                                                                                                                                                                                                                                                                                                                                                              |                                                                                                                                                                                                 |
| SHL Unit Letter G: 1650 feet from the North line and 1650                                                                                                                                                                                                                                                                                                                                                                                                                                                                                                                                                                                                                                                                                                                                                                                                                                                                                                                                                                                                                                                                                                                                                                                                                                                                                                                                                                                                                                                                                                                                                                                                                                                                                                                                                                                                                                                                                                                                                                                                                                                                     | feet from the East line                                                                                                                                                                         |
|                                                                                                                                                                                                                                                                                                                                                                                                                                                                                                                                                                                                                                                                                                                                                                                                                                                                                                                                                                                                                                                                                                                                                                                                                                                                                                                                                                                                                                                                                                                                                                                                                                                                                                                                                                                                                                                                                                                                                                                                                                                                                                                               |                                                                                                                                                                                                 |
| Section 25 Township 23S Range 36E NMPM                                                                                                                                                                                                                                                                                                                                                                                                                                                                                                                                                                                                                                                                                                                                                                                                                                                                                                                                                                                                                                                                                                                                                                                                                                                                                                                                                                                                                                                                                                                                                                                                                                                                                                                                                                                                                                                                                                                                                                                                                                                                                        | CountyLea                                                                                                                                                                                       |
| 11. Elevation (Show whether DR, RKB, RT, GR, etc.                                                                                                                                                                                                                                                                                                                                                                                                                                                                                                                                                                                                                                                                                                                                                                                                                                                                                                                                                                                                                                                                                                                                                                                                                                                                                                                                                                                                                                                                                                                                                                                                                                                                                                                                                                                                                                                                                                                                                                                                                                                                             | c.)                                                                                                                                                                                             |
| 3354 GR                                                                                                                                                                                                                                                                                                                                                                                                                                                                                                                                                                                                                                                                                                                                                                                                                                                                                                                                                                                                                                                                                                                                                                                                                                                                                                                                                                                                                                                                                                                                                                                                                                                                                                                                                                                                                                                                                                                                                                                                                                                                                                                       |                                                                                                                                                                                                 |
| Pit or Below-grade Tank Application or Closure                                                                                                                                                                                                                                                                                                                                                                                                                                                                                                                                                                                                                                                                                                                                                                                                                                                                                                                                                                                                                                                                                                                                                                                                                                                                                                                                                                                                                                                                                                                                                                                                                                                                                                                                                                                                                                                                                                                                                                                                                                                                                |                                                                                                                                                                                                 |
| Pit type Depth to Groundwater Distance from nearest fresh water well                                                                                                                                                                                                                                                                                                                                                                                                                                                                                                                                                                                                                                                                                                                                                                                                                                                                                                                                                                                                                                                                                                                                                                                                                                                                                                                                                                                                                                                                                                                                                                                                                                                                                                                                                                                                                                                                                                                                                                                                                                                          | Distance from nearest surface water                                                                                                                                                             |
|                                                                                                                                                                                                                                                                                                                                                                                                                                                                                                                                                                                                                                                                                                                                                                                                                                                                                                                                                                                                                                                                                                                                                                                                                                                                                                                                                                                                                                                                                                                                                                                                                                                                                                                                                                                                                                                                                                                                                                                                                                                                                                                               |                                                                                                                                                                                                 |
| Pit Liner Thickness: Below-Grade Tank: Volume bbls; Co                                                                                                                                                                                                                                                                                                                                                                                                                                                                                                                                                                                                                                                                                                                                                                                                                                                                                                                                                                                                                                                                                                                                                                                                                                                                                                                                                                                                                                                                                                                                                                                                                                                                                                                                                                                                                                                                                                                                                                                                                                                                        | onstruction Material                                                                                                                                                                            |
| 12. Check Appropriate Box to Indicate Nature of Notice                                                                                                                                                                                                                                                                                                                                                                                                                                                                                                                                                                                                                                                                                                                                                                                                                                                                                                                                                                                                                                                                                                                                                                                                                                                                                                                                                                                                                                                                                                                                                                                                                                                                                                                                                                                                                                                                                                                                                                                                                                                                        | Report or Other Data                                                                                                                                                                            |
|                                                                                                                                                                                                                                                                                                                                                                                                                                                                                                                                                                                                                                                                                                                                                                                                                                                                                                                                                                                                                                                                                                                                                                                                                                                                                                                                                                                                                                                                                                                                                                                                                                                                                                                                                                                                                                                                                                                                                                                                                                                                                                                               | BSEQUENT REPORT OF:                                                                                                                                                                             |
|                                                                                                                                                                                                                                                                                                                                                                                                                                                                                                                                                                                                                                                                                                                                                                                                                                                                                                                                                                                                                                                                                                                                                                                                                                                                                                                                                                                                                                                                                                                                                                                                                                                                                                                                                                                                                                                                                                                                                                                                                                                                                                                               |                                                                                                                                                                                                 |
| PERFORM REMEDIAL WORK  PLUG AND ABANDON  REMEDIAL WO                                                                                                                                                                                                                                                                                                                                                                                                                                                                                                                                                                                                                                                                                                                                                                                                                                                                                                                                                                                                                                                                                                                                                                                                                                                                                                                                                                                                                                                                                                                                                                                                                                                                                                                                                                                                                                                                                                                                                                                                                                                                          | <del>_</del>                                                                                                                                                                                    |
| ——————————————————————————————————————                                                                                                                                                                                                                                                                                                                                                                                                                                                                                                                                                                                                                                                                                                                                                                                                                                                                                                                                                                                                                                                                                                                                                                                                                                                                                                                                                                                                                                                                                                                                                                                                                                                                                                                                                                                                                                                                                                                                                                                                                                                                                        | RILLING OPNS 🔲 P AND A 📗                                                                                                                                                                        |
| PULL OR ALTER CASING   MULTIPLE COMPL   CASING/CEME                                                                                                                                                                                                                                                                                                                                                                                                                                                                                                                                                                                                                                                                                                                                                                                                                                                                                                                                                                                                                                                                                                                                                                                                                                                                                                                                                                                                                                                                                                                                                                                                                                                                                                                                                                                                                                                                                                                                                                                                                                                                           | NT JOB                                                                                                                                                                                          |
| OTHER. DANIEL TA CALAN ENAMED TO THER.                                                                                                                                                                                                                                                                                                                                                                                                                                                                                                                                                                                                                                                                                                                                                                                                                                                                                                                                                                                                                                                                                                                                                                                                                                                                                                                                                                                                                                                                                                                                                                                                                                                                                                                                                                                                                                                                                                                                                                                                                                                                                        | $\mathcal{I}\mathcal{D}$                                                                                                                                                                        |
| OTHER: Request TA Status Extension  OTHER:  13. Describe proposed or completed operations. (Clearly state all pertinent details, and g                                                                                                                                                                                                                                                                                                                                                                                                                                                                                                                                                                                                                                                                                                                                                                                                                                                                                                                                                                                                                                                                                                                                                                                                                                                                                                                                                                                                                                                                                                                                                                                                                                                                                                                                                                                                                                                                                                                                                                                        | ive pertinent dates, including estimated date of                                                                                                                                                |
| <ol> <li>Describe proposed or completed operations. (Clearly state all pertinent details, and g starting any proposed work). SEE RULE 1103. For Multiple Completions: Attach v recompletion.</li> <li>8/15/13. Notified Mark Whitaker, OCD, of intent to conduct MIT.</li> </ol>                                                                                                                                                                                                                                                                                                                                                                                                                                                                                                                                                                                                                                                                                                                                                                                                                                                                                                                                                                                                                                                                                                                                                                                                                                                                                                                                                                                                                                                                                                                                                                                                                                                                                                                                                                                                                                              |                                                                                                                                                                                                 |
| <ol> <li>Describe proposed or completed operations. (Clearly state all pertinent details, and g<br/>starting any proposed work). SEE RULE 1103. For Multiple Completions: Attach v<br/>recompletion.</li> </ol>                                                                                                                                                                                                                                                                                                                                                                                                                                                                                                                                                                                                                                                                                                                                                                                                                                                                                                                                                                                                                                                                                                                                                                                                                                                                                                                                                                                                                                                                                                                                                                                                                                                                                                                                                                                                                                                                                                               |                                                                                                                                                                                                 |
| <ol> <li>Describe proposed or completed operations. (Clearly state all pertinent details, and g starting any proposed work). SEE RULE 1103. For Multiple Completions: Attach v recompletion.</li> <li>8/15/13. Notified Mark Whitaker, OCD, of intent to conduct MIT. 8/16/13. Conducted MIT @ 550 psi for 30 minutes. Test okay.</li> </ol>                                                                                                                                                                                                                                                                                                                                                                                                                                                                                                                                                                                                                                                                                                                                                                                                                                                                                                                                                                                                                                                                                                                                                                                                                                                                                                                                                                                                                                                                                                                                                                                                                                                                                                                                                                                  | wellbore diagram of proposed completion or                                                                                                                                                      |
| <ol> <li>Describe proposed or completed operations. (Clearly state all pertinent details, and g starting any proposed work). SEE RULE 1103. For Multiple Completions: Attach v recompletion.</li> <li>8/15/13. Notified Mark Whitaker, OCD, of intent to conduct MIT. 8/16/13. Conducted MIT @ 550 psi for 30 minutes. Test okay.</li> </ol>                                                                                                                                                                                                                                                                                                                                                                                                                                                                                                                                                                                                                                                                                                                                                                                                                                                                                                                                                                                                                                                                                                                                                                                                                                                                                                                                                                                                                                                                                                                                                                                                                                                                                                                                                                                  | wellbore diagram of proposed completion or                                                                                                                                                      |
| <ol> <li>Describe proposed or completed operations. (Clearly state all pertinent details, and g starting any proposed work). SEE RULE 1103. For Multiple Completions: Attach v recompletion.</li> <li>8/15/13. Notified Mark Whitaker, OCD, of intent to conduct MIT. 8/16/13. Conducted MIT @ 550 psi for 30 minutes. Test okay.</li> </ol>                                                                                                                                                                                                                                                                                                                                                                                                                                                                                                                                                                                                                                                                                                                                                                                                                                                                                                                                                                                                                                                                                                                                                                                                                                                                                                                                                                                                                                                                                                                                                                                                                                                                                                                                                                                  | wellbore diagram of proposed completion or                                                                                                                                                      |
| <ol> <li>Describe proposed or completed operations. (Clearly state all pertinent details, and g starting any proposed work). SEE RULE 1103. For Multiple Completions: Attach v recompletion.</li> <li>8/15/13. Notified Mark Whitaker, OCD, of intent to conduct MIT. 8/16/13. Conducted MIT @ 550 psi for 30 minutes. Test okay.</li> </ol>                                                                                                                                                                                                                                                                                                                                                                                                                                                                                                                                                                                                                                                                                                                                                                                                                                                                                                                                                                                                                                                                                                                                                                                                                                                                                                                                                                                                                                                                                                                                                                                                                                                                                                                                                                                  |                                                                                                                                                                                                 |
| <ol> <li>Describe proposed or completed operations. (Clearly state all pertinent details, and g starting any proposed work). SEE RULE 1103. For Multiple Completions: Attach v recompletion.</li> <li>8/15/13. Notified Mark Whitaker, OCD, of intent to conduct MIT. 8/16/13. Conducted MIT @ 550 psi for 30 minutes. Test okay.</li> </ol>                                                                                                                                                                                                                                                                                                                                                                                                                                                                                                                                                                                                                                                                                                                                                                                                                                                                                                                                                                                                                                                                                                                                                                                                                                                                                                                                                                                                                                                                                                                                                                                                                                                                                                                                                                                  | wellbore diagram of proposed completion or                                                                                                                                                      |
| <ol> <li>Describe proposed or completed operations. (Clearly state all pertinent details, and g starting any proposed work). SEE RULE 1103. For Multiple Completions: Attach v recompletion.</li> <li>8/15/13. Notified Mark Whitaker, OCD, of intent to conduct MIT. 8/16/13. Conducted MIT @ 550 psi for 30 minutes. Test okay.</li> </ol>                                                                                                                                                                                                                                                                                                                                                                                                                                                                                                                                                                                                                                                                                                                                                                                                                                                                                                                                                                                                                                                                                                                                                                                                                                                                                                                                                                                                                                                                                                                                                                                                                                                                                                                                                                                  | wellbore diagram of proposed completion or                                                                                                                                                      |
| <ol> <li>Describe proposed or completed operations. (Clearly state all pertinent details, and g starting any proposed work). SEE RULE 1103. For Multiple Completions: Attach v recompletion.</li> <li>8/15/13. Notified Mark Whitaker, OCD, of intent to conduct MIT. 8/16/13. Conducted MIT @ 550 psi for 30 minutes. Test okay.</li> </ol>                                                                                                                                                                                                                                                                                                                                                                                                                                                                                                                                                                                                                                                                                                                                                                                                                                                                                                                                                                                                                                                                                                                                                                                                                                                                                                                                                                                                                                                                                                                                                                                                                                                                                                                                                                                  | wellbore diagram of proposed completion or                                                                                                                                                      |
| <ol> <li>Describe proposed or completed operations. (Clearly state all pertinent details, and g starting any proposed work). SEE RULE 1103. For Multiple Completions: Attach v recompletion.</li> <li>8/15/13. Notified Mark Whitaker, OCD, of intent to conduct MIT. 8/16/13. Conducted MIT @ 550 psi for 30 minutes. Test okay.</li> </ol>                                                                                                                                                                                                                                                                                                                                                                                                                                                                                                                                                                                                                                                                                                                                                                                                                                                                                                                                                                                                                                                                                                                                                                                                                                                                                                                                                                                                                                                                                                                                                                                                                                                                                                                                                                                  | wellbore diagram of proposed completion or                                                                                                                                                      |
| <ol> <li>Describe proposed or completed operations. (Clearly state all pertinent details, and g starting any proposed work). SEE RULE 1103. For Multiple Completions: Attach v recompletion.</li> <li>8/15/13. Notified Mark Whitaker, OCD, of intent to conduct MIT. 8/16/13. Conducted MIT @ 550 psi for 30 minutes. Test okay.</li> </ol>                                                                                                                                                                                                                                                                                                                                                                                                                                                                                                                                                                                                                                                                                                                                                                                                                                                                                                                                                                                                                                                                                                                                                                                                                                                                                                                                                                                                                                                                                                                                                                                                                                                                                                                                                                                  | wellbore diagram of proposed completion or                                                                                                                                                      |
| <ol> <li>Describe proposed or completed operations. (Clearly state all pertinent details, and g starting any proposed work). SEE RULE 1103. For Multiple Completions: Attach v recompletion.</li> <li>8/15/13. Notified Mark Whitaker, OCD, of intent to conduct MIT. 8/16/13. Conducted MIT @ 550 psi for 30 minutes. Test okay.</li> </ol>                                                                                                                                                                                                                                                                                                                                                                                                                                                                                                                                                                                                                                                                                                                                                                                                                                                                                                                                                                                                                                                                                                                                                                                                                                                                                                                                                                                                                                                                                                                                                                                                                                                                                                                                                                                  | wellbore diagram of proposed completion or                                                                                                                                                      |
| <ol> <li>Describe proposed or completed operations. (Clearly state all pertinent details, and g starting any proposed work). SEE RULE 1103. For Multiple Completions: Attach v recompletion.</li> <li>8/15/13. Notified Mark Whitaker, OCD, of intent to conduct MIT. 8/16/13. Conducted MIT @ 550 psi for 30 minutes. Test okay.</li> </ol>                                                                                                                                                                                                                                                                                                                                                                                                                                                                                                                                                                                                                                                                                                                                                                                                                                                                                                                                                                                                                                                                                                                                                                                                                                                                                                                                                                                                                                                                                                                                                                                                                                                                                                                                                                                  | wellbore diagram of proposed completion or                                                                                                                                                      |
| <ol> <li>Describe proposed or completed operations. (Clearly state all pertinent details, and g starting any proposed work). SEE RULE 1103. For Multiple Completions: Attach v recompletion.</li> <li>8/15/13. Notified Mark Whitaker, OCD, of intent to conduct MIT. 8/16/13. Conducted MIT @ 550 psi for 30 minutes. Test okay.</li> </ol>                                                                                                                                                                                                                                                                                                                                                                                                                                                                                                                                                                                                                                                                                                                                                                                                                                                                                                                                                                                                                                                                                                                                                                                                                                                                                                                                                                                                                                                                                                                                                                                                                                                                                                                                                                                  | wellbore diagram of proposed completion or                                                                                                                                                      |
| <ul> <li>Describe proposed or completed operations. (Clearly state all pertinent details, and g starting any proposed work). SEE RULE 1103. For Multiple Completions: Attach v recompletion.</li> <li>8/15/13. Notified Mark Whitaker, OCD, of intent to conduct MIT. 8/16/13. Conducted MIT @ 550 psi for 30 minutes. Test okay.</li> <li>MIT chart is attached.</li> <li>This Approach</li> <li>Abandonm</li> </ul>                                                                                                                                                                                                                                                                                                                                                                                                                                                                                                                                                                                                                                                                                                                                                                                                                                                                                                                                                                                                                                                                                                                                                                                                                                                                                                                                                                                                                                                                                                                                                                                                                                                                                                         | oval of Temporary 8/14/2014 Thent Expires                                                                                                                                                       |
| 13. Describe proposed or completed operations. (Clearly state all pertinent details, and g starting any proposed work). SEE RULE 1103. For Multiple Completions: Attach v recompletion.  8/15/13. Notified Mark Whitaker, OCD, of intent to conduct MIT. 8/16/13. Conducted MIT @ 550 psi for 30 minutes. Test okay.  MIT chart is attached.  This ApproAbandonm                                                                                                                                                                                                                                                                                                                                                                                                                                                                                                                                                                                                                                                                                                                                                                                                                                                                                                                                                                                                                                                                                                                                                                                                                                                                                                                                                                                                                                                                                                                                                                                                                                                                                                                                                              | oval of Temporary 8/16/2014  Thent Expires Algebra and belief. I further certify that any pit or below                                                                                          |
| 13. Describe proposed or completed operations. (Clearly state all pertinent details, and g starting any proposed work). SEE RULE 1103. For Multiple Completions: Attach v recompletion.  8/15/13. Notified Mark Whitaker, OCD, of intent to conduct MIT. 8/16/13. Conducted MIT @ 550 psi for 30 minutes. Test okay.  MIT chart is attached.  This ApproAbandonm                                                                                                                                                                                                                                                                                                                                                                                                                                                                                                                                                                                                                                                                                                                                                                                                                                                                                                                                                                                                                                                                                                                                                                                                                                                                                                                                                                                                                                                                                                                                                                                                                                                                                                                                                              | oval of Temporary 8/16/2014  Thent Expires Algebra and belief. I further certify that any pit or below                                                                                          |
| 13. Describe proposed or completed operations. (Clearly state all pertinent details, and g starting any proposed work). SEE RULE 1103. For Multiple Completions: Attach v recompletion.  8/15/13. Notified Mark Whitaker, OCD, of intent to conduct MIT. 8/16/13. Conducted MIT @ 550 psi for 30 minutes. Test okay.  MIT chart is attached.  This ApproAbandon™                                                                                                                                                                                                                                                                                                                                                                                                                                                                                                                                                                                                                                                                                                                                                                                                                                                                                                                                                                                                                                                                                                                                                                                                                                                                                                                                                                                                                                                                                                                                                                                                                                                                                                                                                              | wellbore diagram of proposed completion or oval of Temporary Ship 2014  nent Expires  dge and belief. I further certify that any pit or below.  or an (attached) alternative OCD-approved plan. |
| 13. Describe proposed or completed operations. (Clearly state all pertinent details, and g starting any proposed work). SEE RULE 1103. For Multiple Completions: Attach v recompletion.  8/15/13. Notified Mark Whitaker, OCD, of intent to conduct MIT. 8/16/13. Conducted MIT @ 550 psi for 30 minutes. Test okay.  MIT chart is attached.  This ApproAbandon™  Thereby certify that the information above is true and complete to the best of my knowledgrade tank has been/will be constructed or closed according to NMOCD guidelines □, a general permit [1]                                                                                                                                                                                                                                                                                                                                                                                                                                                                                                                                                                                                                                                                                                                                                                                                                                                                                                                                                                                                                                                                                                                                                                                                                                                                                                                                                                                                                                                                                                                                                            | wellbore diagram of proposed completion or oval of Temporary Ship 2014  nent Expires  dge and belief. I further certify that any pit or below.  or an (attached) alternative OCD-approved plan. |
| 13. Describe proposed or completed operations. (Clearly state all pertinent details, and g starting any proposed work). SEE RULE 1103. For Multiple Completions: Attach or recompletion.  8/15/13. Notified Mark Whitaker, OCD, of intent to conduct MIT. 8/16/13. Conducted MIT @ 550 psi for 30 minutes. Test okay.  MIT chart is attached.  This Approach Abandon  Thereby certify that the information above is true and complete to the best of my knowledgrade tank has been/will be constructed or closed according to NMOCD guidelines □, a general permit [SIGNATURE                                                                                                                                                                                                                                                                                                                                                                                                                                                                                                                                                                                                                                                                                                                                                                                                                                                                                                                                                                                                                                                                                                                                                                                                                                                                                                                                                                                                                                                                                                                                                 | dge and belief. I further certify that any pit or below or an (attached) alternative OCD-approved plan                                                                                          |
| 13. Describe proposed or completed operations. (Clearly state all pertinent details, and g starting any proposed work). SEE RULE 1103. For Multiple Completions: Attach v recompletion.  8/15/13. Notified Mark Whitaker, OCD, of intent to conduct MIT. 8/16/13. Conducted MIT @ 550 psi for 30 minutes. Test okay.  MIT chart is attached.  This Approach Abandonm  I hereby certify that the information above is true and complete to the best of my knowledgrade tank has been/will be constructed or closed according to NMOCD guidelines □, a general permit [SIGNATURE                                                                                                                                                                                                                                                                                                                                                                                                                                                                                                                                                                                                                                                                                                                                                                                                                                                                                                                                                                                                                                                                                                                                                                                                                                                                                                                                                                                                                                                                                                                                                | dge and belief. I further certify that any pit or below or an (attached) alternative OCD-approved plan                                                                                          |
| 13. Describe proposed or completed operations. (Clearly state all pertinent details, and g starting any proposed work). SEE RULE 1103. For Multiple Completions: Attach or recompletion.  8/15/13. Notified Mark Whitaker, OCD, of intent to conduct MIT. 8/16/13. Conducted MIT @ 550 psi for 30 minutes. Test okay.  MIT chart is attached.  This Approach Abandon  Thereby certify that the information above is true and complete to the best of my knowledgrade tank has been/will be constructed or closed according to NMOCD guidelines □, a general permit [SIGNATURE                                                                                                                                                                                                                                                                                                                                                                                                                                                                                                                                                                                                                                                                                                                                                                                                                                                                                                                                                                                                                                                                                                                                                                                                                                                                                                                                                                                                                                                                                                                                                 | dge and belief. I further certify that any pit or below or an (attached) alternative OCD-approved plan                                                                                          |
| 3. Describe proposed or completed operations. (Clearly state all pertinent details, and g starting any proposed work). SEE RULE 1103. For Multiple Completions: Attach v recompletion.  8/15/13. Notified Mark Whitaker, OCD, of intent to conduct MIT. 8/16/13. Conducted MIT @ 550 psi for 30 minutes. Test okay.  MIT chart is attached.  This ApproAbandon™  TITLE Regulatory Compliant Type or print name Paula Brunson email address: pbrunson@cimarex.com  For State Use Only                                                                                                                                                                                                                                                                                                                                                                                                                                                                                                                                                                                                                                                                                                                                                                                                                                                                                                                                                                                                                                                                                                                                                                                                                                                                                                                                                                                                                                                                                                                  | dge and belief. I further certify that any pit or below or an (attached) alternative OCD-approved plan                                                                                          |
| 3. Describe proposed or completed operations. (Clearly state all pertinent details, and g starting any proposed work). SEE RULE 1103. For Multiple Completions: Attach or recompletion.  8/15/13. Notified Mark Whitaker, OCD, of intent to conduct MIT. 8/16/13. Conducted MIT @ 550 psi for 30 minutes. Test okay.  MIT chart is attached.  This Approach Abandonm  Thereby certify that the information above is true and complete to the best of my knowled prade tank has been/will be constructed or closed according to NMOCD guidelines , a general permit is SIGNATURE  TITLE Regulatory Compliant Type or print name Paula Brunson email address: pbrunson@cimarex.com  For State Use Only  APPROVED BY: TITLE Lampliant                                                                                                                                                                                                                                                                                                                                                                                                                                                                                                                                                                                                                                                                                                                                                                                                                                                                                                                                                                                                                                                                                                                                                                                                                                                                                                                                                                                            | dge and belief. I further certify that any pit or below or an (attached) alternative OCD-approved plan                                                                                          |
| Signature    Signature   Paula Brunson   Clearly state all pertinent details, and g starting any proposed work). SEE RULE 1103. For Multiple Completions: Attach verecompletion.    Signature   Signature   Paula Brunson   P | dge and belief. I further certify that any pit or below or an (attached) alternative OCD-approved plan                                                                                          |
| 3. Describe proposed or completed operations. (Clearly state all pertinent details, and g starting any proposed work). SEE RULE 1103. For Multiple Completions: Attach or recompletion.  8/15/13. Notified Mark Whitaker, OCD, of intent to conduct MIT. 8/16/13. Conducted MIT @ 550 psi for 30 minutes. Test okay.  MIT chart is attached.  This Approach Abandonm  This Approach Abandonm  This Approach Abandonm  This Approach Abandonm  Title Regulatory Compliant Complete to the best of my knowledgrade tank has been/will be constructed or closed according to NMOCD guidelines ageneral permit for the permit for | dge and belief. I further certify that any pit or below or an (attached) alternative OCD-approved plan                                                                                          |
| 3. Describe proposed or completed operations. (Clearly state all pertinent details, and g starting any proposed work). SEE RULE 1103. For Multiple Completions: Attach or recompletion.  8/15/13. Notified Mark Whitaker, OCD, of intent to conduct MIT. 8/16/13. Conducted MIT @ 550 psi for 30 minutes. Test okay.  MIT chart is attached.  This Approach Abandonm  Thereby certify that the information above is true and complete to the best of my knowled prade tank has been/will be constructed or closed according to NMOCD guidelines , a general permit is SIGNATURE  TITLE Regulatory Compliant Type or print name Paula Brunson email address: pbrunson@cimarex.com  For State Use Only  APPROVED BY:   TITLE Lampliant                                                                                                                                                                                                                                                                                                                                                                                                                                                                                                                                                                                                                                                                                                                                                                                                                                                                                                                                                                                                                                                                                                                                                                                                                                                                                                                                                                                          | dge and belief. I further certify that any pit or below or an (attached) alternative OCD-approved plan                                                                                          |