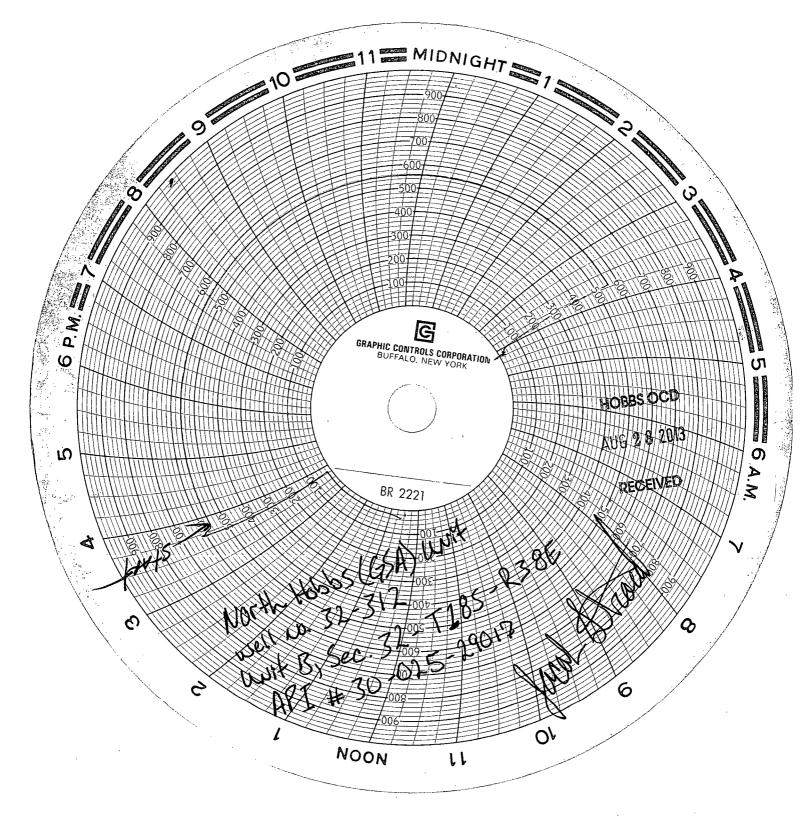

## State of New Mexico Energy, Minerals and Natural Resources Department

Form C-103 Revised 5-27-2004

SEP 0 3 2013

| FILE IN TRIPLICATE                                                                                                                                                                                                                                                                                                                                                                                                                                                                                                                                                                                                                                                                                                                                                                                                                                                                                                                                                                                                                                                                                                                                                                                                                                                                                                                                                                                                                                                                                                                                                                                                                                                                                                                                                                                                                                                                                                                                                                                                                                                                                                             | FILE IN TRIPLICATE  OIL CONSERVATION DIVISION    |                                       |  |
|--------------------------------------------------------------------------------------------------------------------------------------------------------------------------------------------------------------------------------------------------------------------------------------------------------------------------------------------------------------------------------------------------------------------------------------------------------------------------------------------------------------------------------------------------------------------------------------------------------------------------------------------------------------------------------------------------------------------------------------------------------------------------------------------------------------------------------------------------------------------------------------------------------------------------------------------------------------------------------------------------------------------------------------------------------------------------------------------------------------------------------------------------------------------------------------------------------------------------------------------------------------------------------------------------------------------------------------------------------------------------------------------------------------------------------------------------------------------------------------------------------------------------------------------------------------------------------------------------------------------------------------------------------------------------------------------------------------------------------------------------------------------------------------------------------------------------------------------------------------------------------------------------------------------------------------------------------------------------------------------------------------------------------------------------------------------------------------------------------------------------------|--------------------------------------------------|---------------------------------------|--|
| <u>DISTRICT 1</u><br>1625 N. French Dr. , Hobbs, NM 88240                                                                                                                                                                                                                                                                                                                                                                                                                                                                                                                                                                                                                                                                                                                                                                                                                                                                                                                                                                                                                                                                                                                                                                                                                                                                                                                                                                                                                                                                                                                                                                                                                                                                                                                                                                                                                                                                                                                                                                                                                                                                      | 1220 South St. Francis Dr.<br>Santa Fe, NM 87505 | WELL API NO.<br>30-025-29017          |  |
| DISTRICT II HOBBS                                                                                                                                                                                                                                                                                                                                                                                                                                                                                                                                                                                                                                                                                                                                                                                                                                                                                                                                                                                                                                                                                                                                                                                                                                                                                                                                                                                                                                                                                                                                                                                                                                                                                                                                                                                                                                                                                                                                                                                                                                                                                                              |                                                  | 5. Indicate Type of Lease             |  |
| 1301 W. Grand Ave, Artesia, NM 88210                                                                                                                                                                                                                                                                                                                                                                                                                                                                                                                                                                                                                                                                                                                                                                                                                                                                                                                                                                                                                                                                                                                                                                                                                                                                                                                                                                                                                                                                                                                                                                                                                                                                                                                                                                                                                                                                                                                                                                                                                                                                                           |                                                  | STATE X FEE                           |  |
| DISTRICT III 1000 Rio Brazos Rd, Aztec, NM 87410 AUG 28                                                                                                                                                                                                                                                                                                                                                                                                                                                                                                                                                                                                                                                                                                                                                                                                                                                                                                                                                                                                                                                                                                                                                                                                                                                                                                                                                                                                                                                                                                                                                                                                                                                                                                                                                                                                                                                                                                                                                                                                                                                                        | 2013                                             | 6. State Oil & Gas Lease No.          |  |
| SUNDRY NOTICES AND REPORTS ON WELLS                                                                                                                                                                                                                                                                                                                                                                                                                                                                                                                                                                                                                                                                                                                                                                                                                                                                                                                                                                                                                                                                                                                                                                                                                                                                                                                                                                                                                                                                                                                                                                                                                                                                                                                                                                                                                                                                                                                                                                                                                                                                                            |                                                  | 7. Lease Name or Unit Agreement Name  |  |
| (DO NOT USE THIS FORM FOR PROPERTY OF THE OF |                                                  | North Hobbs (G/SA) Unit               |  |
| DIFFERENT RESERVOIR. USE "APPLICATION FOR PERMIT" (Form C-101) for such proposals.)  1. Type of Well:                                                                                                                                                                                                                                                                                                                                                                                                                                                                                                                                                                                                                                                                                                                                                                                                                                                                                                                                                                                                                                                                                                                                                                                                                                                                                                                                                                                                                                                                                                                                                                                                                                                                                                                                                                                                                                                                                                                                                                                                                          |                                                  | Section 32  8. Well No. 312           |  |
| Oil Well Gas Well Other Injector                                                                                                                                                                                                                                                                                                                                                                                                                                                                                                                                                                                                                                                                                                                                                                                                                                                                                                                                                                                                                                                                                                                                                                                                                                                                                                                                                                                                                                                                                                                                                                                                                                                                                                                                                                                                                                                                                                                                                                                                                                                                                               |                                                  | , , ,                                 |  |
| Name of Operator     Occidental Permian Ltd.                                                                                                                                                                                                                                                                                                                                                                                                                                                                                                                                                                                                                                                                                                                                                                                                                                                                                                                                                                                                                                                                                                                                                                                                                                                                                                                                                                                                                                                                                                                                                                                                                                                                                                                                                                                                                                                                                                                                                                                                                                                                                   |                                                  | 9. OGRID No. 157984                   |  |
| 3. Address of Operator                                                                                                                                                                                                                                                                                                                                                                                                                                                                                                                                                                                                                                                                                                                                                                                                                                                                                                                                                                                                                                                                                                                                                                                                                                                                                                                                                                                                                                                                                                                                                                                                                                                                                                                                                                                                                                                                                                                                                                                                                                                                                                         |                                                  | 10. Pool name or Wildcat Hobbs (G/SA) |  |
| HCR I Box 90 Denver City, TX 79323  4. Well Location                                                                                                                                                                                                                                                                                                                                                                                                                                                                                                                                                                                                                                                                                                                                                                                                                                                                                                                                                                                                                                                                                                                                                                                                                                                                                                                                                                                                                                                                                                                                                                                                                                                                                                                                                                                                                                                                                                                                                                                                                                                                           |                                                  |                                       |  |
| Unit Letter B: 210 Feet From The North Line and 1400 Feet From The East Line                                                                                                                                                                                                                                                                                                                                                                                                                                                                                                                                                                                                                                                                                                                                                                                                                                                                                                                                                                                                                                                                                                                                                                                                                                                                                                                                                                                                                                                                                                                                                                                                                                                                                                                                                                                                                                                                                                                                                                                                                                                   |                                                  |                                       |  |
| Section 32 Township 18-S · Range 38-E NMPM Lea County                                                                                                                                                                                                                                                                                                                                                                                                                                                                                                                                                                                                                                                                                                                                                                                                                                                                                                                                                                                                                                                                                                                                                                                                                                                                                                                                                                                                                                                                                                                                                                                                                                                                                                                                                                                                                                                                                                                                                                                                                                                                          |                                                  |                                       |  |
| 11. Elevation (Show whether DF, RKB, RT GR, etc.) 3664.5 KB                                                                                                                                                                                                                                                                                                                                                                                                                                                                                                                                                                                                                                                                                                                                                                                                                                                                                                                                                                                                                                                                                                                                                                                                                                                                                                                                                                                                                                                                                                                                                                                                                                                                                                                                                                                                                                                                                                                                                                                                                                                                    |                                                  |                                       |  |
| Pit or Below-grade Tank Application or Closure                                                                                                                                                                                                                                                                                                                                                                                                                                                                                                                                                                                                                                                                                                                                                                                                                                                                                                                                                                                                                                                                                                                                                                                                                                                                                                                                                                                                                                                                                                                                                                                                                                                                                                                                                                                                                                                                                                                                                                                                                                                                                 |                                                  |                                       |  |
| Pit Type Depth of Ground Water Distance from nearest fresh water well Distance from nearest surface water                                                                                                                                                                                                                                                                                                                                                                                                                                                                                                                                                                                                                                                                                                                                                                                                                                                                                                                                                                                                                                                                                                                                                                                                                                                                                                                                                                                                                                                                                                                                                                                                                                                                                                                                                                                                                                                                                                                                                                                                                      |                                                  |                                       |  |
| Pit Liner Thickness mil Below-Grade Tank: Volume bbls; Construction Material                                                                                                                                                                                                                                                                                                                                                                                                                                                                                                                                                                                                                                                                                                                                                                                                                                                                                                                                                                                                                                                                                                                                                                                                                                                                                                                                                                                                                                                                                                                                                                                                                                                                                                                                                                                                                                                                                                                                                                                                                                                   |                                                  |                                       |  |
| 12. Check Appropriate Box to Indicate Nature of Notice, Report, or Other Data  NOTICE OF INTENTION TO: SUBSEQUENT REPORT OF:                                                                                                                                                                                                                                                                                                                                                                                                                                                                                                                                                                                                                                                                                                                                                                                                                                                                                                                                                                                                                                                                                                                                                                                                                                                                                                                                                                                                                                                                                                                                                                                                                                                                                                                                                                                                                                                                                                                                                                                                   |                                                  |                                       |  |
| PERFORM REMEDIAL WORK PLUG AND ABANDON REMEDIAL WORK X ALTERING CASING                                                                                                                                                                                                                                                                                                                                                                                                                                                                                                                                                                                                                                                                                                                                                                                                                                                                                                                                                                                                                                                                                                                                                                                                                                                                                                                                                                                                                                                                                                                                                                                                                                                                                                                                                                                                                                                                                                                                                                                                                                                         |                                                  |                                       |  |
|                                                                                                                                                                                                                                                                                                                                                                                                                                                                                                                                                                                                                                                                                                                                                                                                                                                                                                                                                                                                                                                                                                                                                                                                                                                                                                                                                                                                                                                                                                                                                                                                                                                                                                                                                                                                                                                                                                                                                                                                                                                                                                                                | NGE PLANS COMMENCE DRILLING OF                   |                                       |  |
| PULL OR ALTER CASING Multiple Completion CASING TEST AND CEMENT JOB                                                                                                                                                                                                                                                                                                                                                                                                                                                                                                                                                                                                                                                                                                                                                                                                                                                                                                                                                                                                                                                                                                                                                                                                                                                                                                                                                                                                                                                                                                                                                                                                                                                                                                                                                                                                                                                                                                                                                                                                                                                            |                                                  |                                       |  |
| OTHER:                                                                                                                                                                                                                                                                                                                                                                                                                                                                                                                                                                                                                                                                                                                                                                                                                                                                                                                                                                                                                                                                                                                                                                                                                                                                                                                                                                                                                                                                                                                                                                                                                                                                                                                                                                                                                                                                                                                                                                                                                                                                                                                         | OTHER:                                           |                                       |  |
| 13. Describe Proposed or Completed Operations (Clearly state all pertinent details, and give pertinent dates, including estimated date of starting any                                                                                                                                                                                                                                                                                                                                                                                                                                                                                                                                                                                                                                                                                                                                                                                                                                                                                                                                                                                                                                                                                                                                                                                                                                                                                                                                                                                                                                                                                                                                                                                                                                                                                                                                                                                                                                                                                                                                                                         |                                                  |                                       |  |
| proposed work) SEE RULE 1103. For Multiple Completions: Attach wellbore diagram of proposed completion or recompletion.                                                                                                                                                                                                                                                                                                                                                                                                                                                                                                                                                                                                                                                                                                                                                                                                                                                                                                                                                                                                                                                                                                                                                                                                                                                                                                                                                                                                                                                                                                                                                                                                                                                                                                                                                                                                                                                                                                                                                                                                        |                                                  |                                       |  |
| 1. RUPU & RU.                                                                                                                                                                                                                                                                                                                                                                                                                                                                                                                                                                                                                                                                                                                                                                                                                                                                                                                                                                                                                                                                                                                                                                                                                                                                                                                                                                                                                                                                                                                                                                                                                                                                                                                                                                                                                                                                                                                                                                                                                                                                                                                  |                                                  |                                       |  |
| <ol> <li>RU wire line and perforate tubing @3996'. RD wire line.</li> <li>ND wellhead/NU BOP.</li> </ol>                                                                                                                                                                                                                                                                                                                                                                                                                                                                                                                                                                                                                                                                                                                                                                                                                                                                                                                                                                                                                                                                                                                                                                                                                                                                                                                                                                                                                                                                                                                                                                                                                                                                                                                                                                                                                                                                                                                                                                                                                       |                                                  |                                       |  |
| 4. POOH and lay down tubing and packer.                                                                                                                                                                                                                                                                                                                                                                                                                                                                                                                                                                                                                                                                                                                                                                                                                                                                                                                                                                                                                                                                                                                                                                                                                                                                                                                                                                                                                                                                                                                                                                                                                                                                                                                                                                                                                                                                                                                                                                                                                                                                                        |                                                  |                                       |  |
| 5. RIH w/bit and drill collars. Tag @4065'. RU power swivel & stripper head. Drill on cement and CIBP from 4180-4193'. Push CIBP down to 4193'. Continue drilling pea gravel and cement from 4193-4330'. RD power swivel & stripper head. POOH w/bit & drill collars.                                                                                                                                                                                                                                                                                                                                                                                                                                                                                                                                                                                                                                                                                                                                                                                                                                                                                                                                                                                                                                                                                                                                                                                                                                                                                                                                                                                                                                                                                                                                                                                                                                                                                                                                                                                                                                                          |                                                  |                                       |  |
| 6. RU wireline & perforate casing @4133-50', 4156-73', 4180-90', 4206-19' @4 JSPF. Rd wireline.                                                                                                                                                                                                                                                                                                                                                                                                                                                                                                                                                                                                                                                                                                                                                                                                                                                                                                                                                                                                                                                                                                                                                                                                                                                                                                                                                                                                                                                                                                                                                                                                                                                                                                                                                                                                                                                                                                                                                                                                                                |                                                  |                                       |  |
| 7. RIH w/treating packer set @4129'. RU Rising Star and acid treat well with 2600 gal of 15% NEFE acid. RD Rising Star. POOH w/packer.                                                                                                                                                                                                                                                                                                                                                                                                                                                                                                                                                                                                                                                                                                                                                                                                                                                                                                                                                                                                                                                                                                                                                                                                                                                                                                                                                                                                                                                                                                                                                                                                                                                                                                                                                                                                                                                                                                                                                                                         |                                                  |                                       |  |
| <ol> <li>RIH w/Arrowset 1-X Dbl Grip packer set on 127 jts of 2-7/8" tubing. Packer set @4004'.</li> <li>ND BOP/NU wellhead.</li> </ol>                                                                                                                                                                                                                                                                                                                                                                                                                                                                                                                                                                                                                                                                                                                                                                                                                                                                                                                                                                                                                                                                                                                                                                                                                                                                                                                                                                                                                                                                                                                                                                                                                                                                                                                                                                                                                                                                                                                                                                                        |                                                  |                                       |  |
| 10. Test casing to 550 PSI for 30 minutes and chart for the NMOCD.                                                                                                                                                                                                                                                                                                                                                                                                                                                                                                                                                                                                                                                                                                                                                                                                                                                                                                                                                                                                                                                                                                                                                                                                                                                                                                                                                                                                                                                                                                                                                                                                                                                                                                                                                                                                                                                                                                                                                                                                                                                             |                                                  |                                       |  |
| 11. RDPU & RU. Clean location and return well to injection. RUPU 06/28/2013 RDPU 07/16/2013                                                                                                                                                                                                                                                                                                                                                                                                                                                                                                                                                                                                                                                                                                                                                                                                                                                                                                                                                                                                                                                                                                                                                                                                                                                                                                                                                                                                                                                                                                                                                                                                                                                                                                                                                                                                                                                                                                                                                                                                                                    |                                                  |                                       |  |
| I hereby certify that the information above is true and complete to the best of my knowledge and belief. I further certify that any pit or below-grade tank has been/will be constructed or                                                                                                                                                                                                                                                                                                                                                                                                                                                                                                                                                                                                                                                                                                                                                                                                                                                                                                                                                                                                                                                                                                                                                                                                                                                                                                                                                                                                                                                                                                                                                                                                                                                                                                                                                                                                                                                                                                                                    |                                                  |                                       |  |
| closed according to NMOCD guidelines , a general permit or an (attached) alternative OCD-approved plan                                                                                                                                                                                                                                                                                                                                                                                                                                                                                                                                                                                                                                                                                                                                                                                                                                                                                                                                                                                                                                                                                                                                                                                                                                                                                                                                                                                                                                                                                                                                                                                                                                                                                                                                                                                                                                                                                                                                                                                                                         |                                                  |                                       |  |
| SIGNATURE Multiple Administrative Associate DATE 827 13                                                                                                                                                                                                                                                                                                                                                                                                                                                                                                                                                                                                                                                                                                                                                                                                                                                                                                                                                                                                                                                                                                                                                                                                                                                                                                                                                                                                                                                                                                                                                                                                                                                                                                                                                                                                                                                                                                                                                                                                                                                                        |                                                  |                                       |  |
| TYPE OR PRINT NAME Mendy A. Johnson E-mail address: mendy_johnson@oxy.com TELEPHONE NO. 806-592-6280                                                                                                                                                                                                                                                                                                                                                                                                                                                                                                                                                                                                                                                                                                                                                                                                                                                                                                                                                                                                                                                                                                                                                                                                                                                                                                                                                                                                                                                                                                                                                                                                                                                                                                                                                                                                                                                                                                                                                                                                                           |                                                  |                                       |  |
| For State Use Only  Downward  2 22 22                                                                                                                                                                                                                                                                                                                                                                                                                                                                                                                                                                                                                                                                                                                                                                                                                                                                                                                                                                                                                                                                                                                                                                                                                                                                                                                                                                                                                                                                                                                                                                                                                                                                                                                                                                                                                                                                                                                                                                                                                                                                                          |                                                  |                                       |  |
| APPROVED BY TITLE TITLE DATE OF A PRODUCT OF |                                                  |                                       |  |
| CONDITIONS OF APPROVAL JE ANY:                                                                                                                                                                                                                                                                                                                                                                                                                                                                                                                                                                                                                                                                                                                                                                                                                                                                                                                                                                                                                                                                                                                                                                                                                                                                                                                                                                                                                                                                                                                                                                                                                                                                                                                                                                                                                                                                                                                                                                                                                                                                                                 |                                                  |                                       |  |
|                                                                                                                                                                                                                                                                                                                                                                                                                                                                                                                                                                                                                                                                                                                                                                                                                                                                                                                                                                                                                                                                                                                                                                                                                                                                                                                                                                                                                                                                                                                                                                                                                                                                                                                                                                                                                                                                                                                                                                                                                                                                                                                                |                                                  |                                       |  |