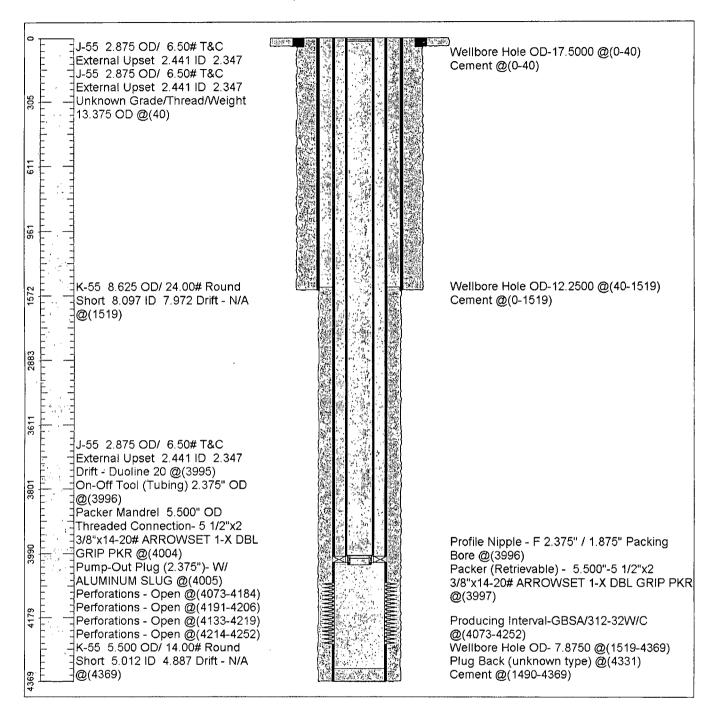

## State of New Mexico Energy, Minerals and Natural Resources Department

Form C-103 Revised 5-27-2004

SEP 0 3 2013

| FILE IN TRIPLICATE                                                                                                                                                                                                                                                                                                                                                                                                                                                                                                                                                                                                                                                                                                                                                                                                                                                                                                                                                                                                                                                                                                                                                                                                                                                                                                                                                                                                                                                                                                                                                                                                                                                                                                                                                                                                                                                                                                                                                                                                                                                                                                             | FILE IN TRIPLICATE  OIL CONSERVATION DIVISION    |                                       |  |
|--------------------------------------------------------------------------------------------------------------------------------------------------------------------------------------------------------------------------------------------------------------------------------------------------------------------------------------------------------------------------------------------------------------------------------------------------------------------------------------------------------------------------------------------------------------------------------------------------------------------------------------------------------------------------------------------------------------------------------------------------------------------------------------------------------------------------------------------------------------------------------------------------------------------------------------------------------------------------------------------------------------------------------------------------------------------------------------------------------------------------------------------------------------------------------------------------------------------------------------------------------------------------------------------------------------------------------------------------------------------------------------------------------------------------------------------------------------------------------------------------------------------------------------------------------------------------------------------------------------------------------------------------------------------------------------------------------------------------------------------------------------------------------------------------------------------------------------------------------------------------------------------------------------------------------------------------------------------------------------------------------------------------------------------------------------------------------------------------------------------------------|--------------------------------------------------|---------------------------------------|--|
| <u>DISTRICT 1</u><br>1625 N. French Dr. , Hobbs, NM 88240                                                                                                                                                                                                                                                                                                                                                                                                                                                                                                                                                                                                                                                                                                                                                                                                                                                                                                                                                                                                                                                                                                                                                                                                                                                                                                                                                                                                                                                                                                                                                                                                                                                                                                                                                                                                                                                                                                                                                                                                                                                                      | 1220 South St. Francis Dr.<br>Santa Fe, NM 87505 | WELL API NO.<br>30-025-29017          |  |
| DISTRICT II HOBBS                                                                                                                                                                                                                                                                                                                                                                                                                                                                                                                                                                                                                                                                                                                                                                                                                                                                                                                                                                                                                                                                                                                                                                                                                                                                                                                                                                                                                                                                                                                                                                                                                                                                                                                                                                                                                                                                                                                                                                                                                                                                                                              |                                                  | 5. Indicate Type of Lease             |  |
| 1301 W. Grand Ave, Artesia, NM 88210                                                                                                                                                                                                                                                                                                                                                                                                                                                                                                                                                                                                                                                                                                                                                                                                                                                                                                                                                                                                                                                                                                                                                                                                                                                                                                                                                                                                                                                                                                                                                                                                                                                                                                                                                                                                                                                                                                                                                                                                                                                                                           |                                                  | STATE X FEE                           |  |
| DISTRICT III 1000 Rio Brazos Rd, Aztec, NM 87410 AUG 28                                                                                                                                                                                                                                                                                                                                                                                                                                                                                                                                                                                                                                                                                                                                                                                                                                                                                                                                                                                                                                                                                                                                                                                                                                                                                                                                                                                                                                                                                                                                                                                                                                                                                                                                                                                                                                                                                                                                                                                                                                                                        | 2013                                             | 6. State Oil & Gas Lease No.          |  |
| SUNDRY NOTICES AND REPORTS ON WELLS                                                                                                                                                                                                                                                                                                                                                                                                                                                                                                                                                                                                                                                                                                                                                                                                                                                                                                                                                                                                                                                                                                                                                                                                                                                                                                                                                                                                                                                                                                                                                                                                                                                                                                                                                                                                                                                                                                                                                                                                                                                                                            |                                                  | 7. Lease Name or Unit Agreement Name  |  |
| (DO NOT USE THIS FORM FOR PROPERTY OF THE OF |                                                  | North Hobbs (G/SA) Unit               |  |
| DIFFERENT RESERVOIR. USE "APPLICATION FOR PERMIT" (Form C-101) for such proposals.)  1. Type of Well:                                                                                                                                                                                                                                                                                                                                                                                                                                                                                                                                                                                                                                                                                                                                                                                                                                                                                                                                                                                                                                                                                                                                                                                                                                                                                                                                                                                                                                                                                                                                                                                                                                                                                                                                                                                                                                                                                                                                                                                                                          |                                                  | Section 32  8. Well No. 312           |  |
| Oil Well Gas Well Other Injector                                                                                                                                                                                                                                                                                                                                                                                                                                                                                                                                                                                                                                                                                                                                                                                                                                                                                                                                                                                                                                                                                                                                                                                                                                                                                                                                                                                                                                                                                                                                                                                                                                                                                                                                                                                                                                                                                                                                                                                                                                                                                               |                                                  | , , ,                                 |  |
| Name of Operator     Occidental Permian Ltd.                                                                                                                                                                                                                                                                                                                                                                                                                                                                                                                                                                                                                                                                                                                                                                                                                                                                                                                                                                                                                                                                                                                                                                                                                                                                                                                                                                                                                                                                                                                                                                                                                                                                                                                                                                                                                                                                                                                                                                                                                                                                                   |                                                  | 9. OGRID No. 157984                   |  |
| 3. Address of Operator                                                                                                                                                                                                                                                                                                                                                                                                                                                                                                                                                                                                                                                                                                                                                                                                                                                                                                                                                                                                                                                                                                                                                                                                                                                                                                                                                                                                                                                                                                                                                                                                                                                                                                                                                                                                                                                                                                                                                                                                                                                                                                         |                                                  | 10. Pool name or Wildcat Hobbs (G/SA) |  |
| HCR I Box 90 Denver City, TX 79323  4. Well Location                                                                                                                                                                                                                                                                                                                                                                                                                                                                                                                                                                                                                                                                                                                                                                                                                                                                                                                                                                                                                                                                                                                                                                                                                                                                                                                                                                                                                                                                                                                                                                                                                                                                                                                                                                                                                                                                                                                                                                                                                                                                           |                                                  |                                       |  |
| Unit Letter B: 210 Feet From The North Line and 1400 Feet From The East Line                                                                                                                                                                                                                                                                                                                                                                                                                                                                                                                                                                                                                                                                                                                                                                                                                                                                                                                                                                                                                                                                                                                                                                                                                                                                                                                                                                                                                                                                                                                                                                                                                                                                                                                                                                                                                                                                                                                                                                                                                                                   |                                                  |                                       |  |
| Section 32 Township 18-S · Range 38-E NMPM Lea County                                                                                                                                                                                                                                                                                                                                                                                                                                                                                                                                                                                                                                                                                                                                                                                                                                                                                                                                                                                                                                                                                                                                                                                                                                                                                                                                                                                                                                                                                                                                                                                                                                                                                                                                                                                                                                                                                                                                                                                                                                                                          |                                                  |                                       |  |
| 11. Elevation (Show whether DF, RKB, RT GR, etc.) 3664.5 KB                                                                                                                                                                                                                                                                                                                                                                                                                                                                                                                                                                                                                                                                                                                                                                                                                                                                                                                                                                                                                                                                                                                                                                                                                                                                                                                                                                                                                                                                                                                                                                                                                                                                                                                                                                                                                                                                                                                                                                                                                                                                    |                                                  |                                       |  |
| Pit or Below-grade Tank Application or Closure                                                                                                                                                                                                                                                                                                                                                                                                                                                                                                                                                                                                                                                                                                                                                                                                                                                                                                                                                                                                                                                                                                                                                                                                                                                                                                                                                                                                                                                                                                                                                                                                                                                                                                                                                                                                                                                                                                                                                                                                                                                                                 |                                                  |                                       |  |
| Pit Type Depth of Ground Water Distance from nearest fresh water well Distance from nearest surface water                                                                                                                                                                                                                                                                                                                                                                                                                                                                                                                                                                                                                                                                                                                                                                                                                                                                                                                                                                                                                                                                                                                                                                                                                                                                                                                                                                                                                                                                                                                                                                                                                                                                                                                                                                                                                                                                                                                                                                                                                      |                                                  |                                       |  |
| Pit Liner Thickness mil Below-Grade Tank: Volume bbls; Construction Material                                                                                                                                                                                                                                                                                                                                                                                                                                                                                                                                                                                                                                                                                                                                                                                                                                                                                                                                                                                                                                                                                                                                                                                                                                                                                                                                                                                                                                                                                                                                                                                                                                                                                                                                                                                                                                                                                                                                                                                                                                                   |                                                  |                                       |  |
| 12. Check Appropriate Box to Indicate Nature of Notice, Report, or Other Data  NOTICE OF INTENTION TO: SUBSEQUENT REPORT OF:                                                                                                                                                                                                                                                                                                                                                                                                                                                                                                                                                                                                                                                                                                                                                                                                                                                                                                                                                                                                                                                                                                                                                                                                                                                                                                                                                                                                                                                                                                                                                                                                                                                                                                                                                                                                                                                                                                                                                                                                   |                                                  |                                       |  |
| PERFORM REMEDIAL WORK PLUG AND ABANDON REMEDIAL WORK X ALTERING CASING                                                                                                                                                                                                                                                                                                                                                                                                                                                                                                                                                                                                                                                                                                                                                                                                                                                                                                                                                                                                                                                                                                                                                                                                                                                                                                                                                                                                                                                                                                                                                                                                                                                                                                                                                                                                                                                                                                                                                                                                                                                         |                                                  |                                       |  |
|                                                                                                                                                                                                                                                                                                                                                                                                                                                                                                                                                                                                                                                                                                                                                                                                                                                                                                                                                                                                                                                                                                                                                                                                                                                                                                                                                                                                                                                                                                                                                                                                                                                                                                                                                                                                                                                                                                                                                                                                                                                                                                                                | NGE PLANS COMMENCE DRILLING OF                   |                                       |  |
| PULL OR ALTER CASING Multiple Completion CASING TEST AND CEMENT JOB                                                                                                                                                                                                                                                                                                                                                                                                                                                                                                                                                                                                                                                                                                                                                                                                                                                                                                                                                                                                                                                                                                                                                                                                                                                                                                                                                                                                                                                                                                                                                                                                                                                                                                                                                                                                                                                                                                                                                                                                                                                            |                                                  |                                       |  |
| OTHER:                                                                                                                                                                                                                                                                                                                                                                                                                                                                                                                                                                                                                                                                                                                                                                                                                                                                                                                                                                                                                                                                                                                                                                                                                                                                                                                                                                                                                                                                                                                                                                                                                                                                                                                                                                                                                                                                                                                                                                                                                                                                                                                         | OTHER:                                           |                                       |  |
| 13. Describe Proposed or Completed Operations (Clearly state all pertinent details, and give pertinent dates, including estimated date of starting any                                                                                                                                                                                                                                                                                                                                                                                                                                                                                                                                                                                                                                                                                                                                                                                                                                                                                                                                                                                                                                                                                                                                                                                                                                                                                                                                                                                                                                                                                                                                                                                                                                                                                                                                                                                                                                                                                                                                                                         |                                                  |                                       |  |
| proposed work) SEE RULE 1103. For Multiple Completions: Attach wellbore diagram of proposed completion or recompletion.                                                                                                                                                                                                                                                                                                                                                                                                                                                                                                                                                                                                                                                                                                                                                                                                                                                                                                                                                                                                                                                                                                                                                                                                                                                                                                                                                                                                                                                                                                                                                                                                                                                                                                                                                                                                                                                                                                                                                                                                        |                                                  |                                       |  |
| 1. RUPU & RU.                                                                                                                                                                                                                                                                                                                                                                                                                                                                                                                                                                                                                                                                                                                                                                                                                                                                                                                                                                                                                                                                                                                                                                                                                                                                                                                                                                                                                                                                                                                                                                                                                                                                                                                                                                                                                                                                                                                                                                                                                                                                                                                  |                                                  |                                       |  |
| <ol> <li>RU wire line and perforate tubing @3996'. RD wire line.</li> <li>ND wellhead/NU BOP.</li> </ol>                                                                                                                                                                                                                                                                                                                                                                                                                                                                                                                                                                                                                                                                                                                                                                                                                                                                                                                                                                                                                                                                                                                                                                                                                                                                                                                                                                                                                                                                                                                                                                                                                                                                                                                                                                                                                                                                                                                                                                                                                       |                                                  |                                       |  |
| 4. POOH and lay down tubing and packer.                                                                                                                                                                                                                                                                                                                                                                                                                                                                                                                                                                                                                                                                                                                                                                                                                                                                                                                                                                                                                                                                                                                                                                                                                                                                                                                                                                                                                                                                                                                                                                                                                                                                                                                                                                                                                                                                                                                                                                                                                                                                                        |                                                  |                                       |  |
| 5. RIH w/bit and drill collars. Tag @4065'. RU power swivel & stripper head. Drill on cement and CIBP from 4180-4193'. Push CIBP down to 4193'. Continue drilling pea gravel and cement from 4193-4330'. RD power swivel & stripper head. POOH w/bit & drill collars.                                                                                                                                                                                                                                                                                                                                                                                                                                                                                                                                                                                                                                                                                                                                                                                                                                                                                                                                                                                                                                                                                                                                                                                                                                                                                                                                                                                                                                                                                                                                                                                                                                                                                                                                                                                                                                                          |                                                  |                                       |  |
| 6. RU wireline & perforate casing @4133-50', 4156-73', 4180-90', 4206-19' @4 JSPF. Rd wireline.                                                                                                                                                                                                                                                                                                                                                                                                                                                                                                                                                                                                                                                                                                                                                                                                                                                                                                                                                                                                                                                                                                                                                                                                                                                                                                                                                                                                                                                                                                                                                                                                                                                                                                                                                                                                                                                                                                                                                                                                                                |                                                  |                                       |  |
| 7. RIH w/treating packer set @4129'. RU Rising Star and acid treat well with 2600 gal of 15% NEFE acid. RD Rising Star. POOH w/packer.                                                                                                                                                                                                                                                                                                                                                                                                                                                                                                                                                                                                                                                                                                                                                                                                                                                                                                                                                                                                                                                                                                                                                                                                                                                                                                                                                                                                                                                                                                                                                                                                                                                                                                                                                                                                                                                                                                                                                                                         |                                                  |                                       |  |
| <ol> <li>RIH w/Arrowset 1-X Dbl Grip packer set on 127 jts of 2-7/8" tubing. Packer set @4004'.</li> <li>ND BOP/NU wellhead.</li> </ol>                                                                                                                                                                                                                                                                                                                                                                                                                                                                                                                                                                                                                                                                                                                                                                                                                                                                                                                                                                                                                                                                                                                                                                                                                                                                                                                                                                                                                                                                                                                                                                                                                                                                                                                                                                                                                                                                                                                                                                                        |                                                  |                                       |  |
| 10. Test casing to 550 PSI for 30 minutes and chart for the NMOCD.                                                                                                                                                                                                                                                                                                                                                                                                                                                                                                                                                                                                                                                                                                                                                                                                                                                                                                                                                                                                                                                                                                                                                                                                                                                                                                                                                                                                                                                                                                                                                                                                                                                                                                                                                                                                                                                                                                                                                                                                                                                             |                                                  |                                       |  |
| 11. RDPU & RU. Clean location and return well to injection. RUPU 06/28/2013 RDPU 07/16/2013                                                                                                                                                                                                                                                                                                                                                                                                                                                                                                                                                                                                                                                                                                                                                                                                                                                                                                                                                                                                                                                                                                                                                                                                                                                                                                                                                                                                                                                                                                                                                                                                                                                                                                                                                                                                                                                                                                                                                                                                                                    |                                                  |                                       |  |
| I hereby certify that the information above is true and complete to the best of my knowledge and belief. I further certify that any pit or below-grade tank has been/will be constructed or                                                                                                                                                                                                                                                                                                                                                                                                                                                                                                                                                                                                                                                                                                                                                                                                                                                                                                                                                                                                                                                                                                                                                                                                                                                                                                                                                                                                                                                                                                                                                                                                                                                                                                                                                                                                                                                                                                                                    |                                                  |                                       |  |
| closed according to NMOCD guidelines , a general permit or an (attached) alternative OCD-approved plan                                                                                                                                                                                                                                                                                                                                                                                                                                                                                                                                                                                                                                                                                                                                                                                                                                                                                                                                                                                                                                                                                                                                                                                                                                                                                                                                                                                                                                                                                                                                                                                                                                                                                                                                                                                                                                                                                                                                                                                                                         |                                                  |                                       |  |
| SIGNATURE Multiple Administrative Associate DATE 827 13                                                                                                                                                                                                                                                                                                                                                                                                                                                                                                                                                                                                                                                                                                                                                                                                                                                                                                                                                                                                                                                                                                                                                                                                                                                                                                                                                                                                                                                                                                                                                                                                                                                                                                                                                                                                                                                                                                                                                                                                                                                                        |                                                  |                                       |  |
| TYPE OR PRINT NAME Mendy A. Johnson E-mail address: mendy_johnson@oxy.com TELEPHONE NO. 806-592-6280                                                                                                                                                                                                                                                                                                                                                                                                                                                                                                                                                                                                                                                                                                                                                                                                                                                                                                                                                                                                                                                                                                                                                                                                                                                                                                                                                                                                                                                                                                                                                                                                                                                                                                                                                                                                                                                                                                                                                                                                                           |                                                  |                                       |  |
| For State Use Only  Downward  2 22 22                                                                                                                                                                                                                                                                                                                                                                                                                                                                                                                                                                                                                                                                                                                                                                                                                                                                                                                                                                                                                                                                                                                                                                                                                                                                                                                                                                                                                                                                                                                                                                                                                                                                                                                                                                                                                                                                                                                                                                                                                                                                                          |                                                  |                                       |  |
| APPROVED BY TITLE TITLE DATE OF A PRODUCT OF |                                                  |                                       |  |
| CONDITIONS OF APPROVAL JE ANY:                                                                                                                                                                                                                                                                                                                                                                                                                                                                                                                                                                                                                                                                                                                                                                                                                                                                                                                                                                                                                                                                                                                                                                                                                                                                                                                                                                                                                                                                                                                                                                                                                                                                                                                                                                                                                                                                                                                                                                                                                                                                                                 |                                                  |                                       |  |
|                                                                                                                                                                                                                                                                                                                                                                                                                                                                                                                                                                                                                                                                                                                                                                                                                                                                                                                                                                                                                                                                                                                                                                                                                                                                                                                                                                                                                                                                                                                                                                                                                                                                                                                                                                                                                                                                                                                                                                                                                                                                                                                                |                                                  |                                       |  |