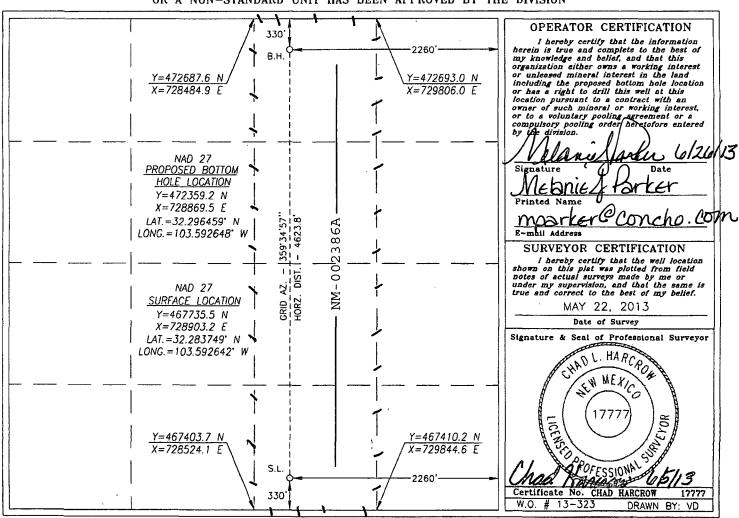

MECEN/ED

□ AMENDED REPORT

Revised August 1, 2011

Submit one copy to apprpriate

Form C-102

DISTRICT IV 11885 S. ST. FRANCIS DR., SANTA FE, NM 67505 Phone: (505) 476-3460 Fax: (505) 476-3462

|               | WELL LOCATION AND | ACREAGE DEDICATION PLATED |           |
|---------------|-------------------|---------------------------|-----------|
| API Number    | Pool Code         | Pool Name                 |           |
| 30-025-4,371  | 14865             | Cruz; Bone Spring         |           |
| Property Code | Prop              | Well Number               |           |
| 318145        | BRINNIN           | 3H                        |           |
| OGRID No.     | Opera             | ator Name                 | Elevation |
| 229137        | COG OPE           | RATING, LLC               | 3695.4    |

## Surface Location

| UL or lot No. | Section | Township | Range | Lot Idn | Feet from the | North/South line | Feet from the | East/West line | County |
|---------------|---------|----------|-------|---------|---------------|------------------|---------------|----------------|--------|
| 0             | 20      | 23-S     | 33-E  |         | 330           | SOUTH            | 2260          | EAST           | LEA    |

## Bottom Hole Location If Different From Surface

| UL or lot No.   | Section   | Township    | Range         | Lot Idn | Feet from the | North/South line | Feet from the | East/West line | County |
|-----------------|-----------|-------------|---------------|---------|---------------|------------------|---------------|----------------|--------|
| В               | 20        | 23-S        | 33-E          |         | 330           | NORTH            | 2260          | EAST           | LEA    |
| Dedicated Acres | s Joint o | r Infill Co | nsolidation ( | Code Or | der No.       |                  |               |                |        |

NO ALLOWABLE WILL BE ASSIGNED TO THIS COMPLETION UNTIL ALL INTERESTS HAVE BEEN CONSOLIDATED OR A NON-STANDARD UNIT HAS BEEN APPROVED BY THE DIVISION