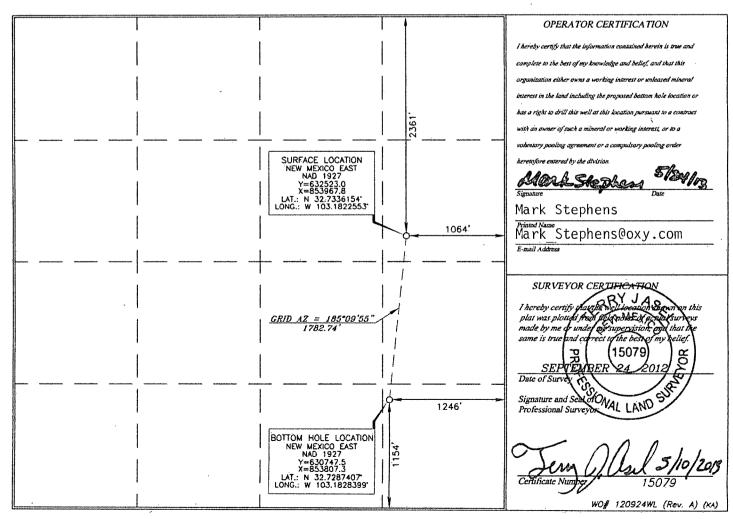

MECENTAL I OCATION AND ACREAGE DEDICATION PLAT

| Hobbs; Grayburg-San Andres |
|----------------------------|
|                            |
|                            |
| UNIT 94                    |
| Eleva                      |
| N LTD. 365                 |
|                            |

| UL or lot no.                                  | no. Section Township Range |                 | Lot Idn            | Feet from the | North/South line | Feet from the | East/West line   | County        |                |        |  |
|------------------------------------------------|----------------------------|-----------------|--------------------|---------------|------------------|---------------|------------------|---------------|----------------|--------|--|
| Н                                              | 19                         | 18 SOUTH        | 38 EAST, N         | I. M. P. M.   |                  | 2361'         | NORTH            | 1064'         | EAST           | LEA    |  |
| Bottom Hole Location If Different From Surface |                            |                 |                    |               |                  |               |                  |               |                |        |  |
| UL or lot no.                                  | Section                    | Township        | ship Range         |               | Lot Idn          | Feet from the | North/South line | Feet from the | East/West line | County |  |
| P                                              | 19                         | 18 SOUTH        | 38 EAST, N.M.P.M.  |               |                  | 1154          | SOUTH            | 1246'         | EAST           | LEA    |  |
| Dedicated Acres                                |                            | Joint or Infill | Consolidation Code | Order No.     |                  | 4737          | - No             | 122           | 5              |        |  |
| 40                                             |                            | I               |                    | 1             |                  | 1-21          | el0              |               |                |        |  |