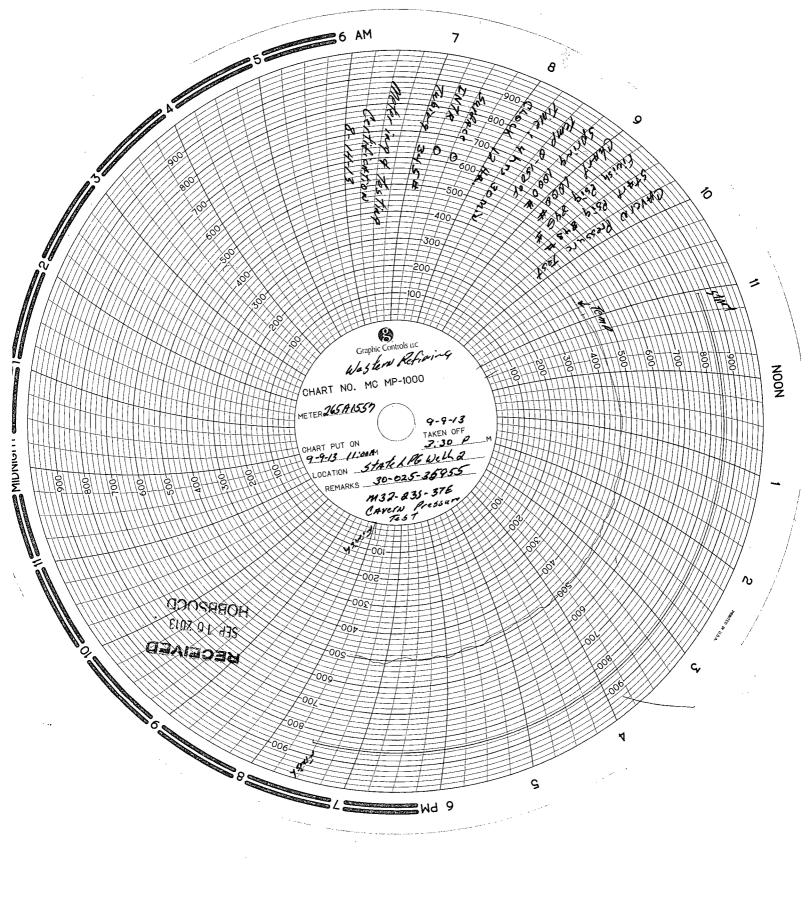

|
| 800    | 800  | 800  |  |
| 1000   | 1000 | 1000 |  |
|        |      |      |  |
|        |      |      |  |
| l      |      |      |  |
|        |      |      |  |
| l      |      |      |  |
|        |      |      |  |

| Temperature |       |      |
|-------------|-------|------|
| Found       | Therm | Left |
| 42          | 42    | 42   |
| 78          | 78    | 78   |
| 96          | 96    | 96   |
| 145         | 145   | 145  |
|             |       |      |
|             |       |      |
|             |       |      |
|             |       |      |
|             |       |      |
|             |       |      |
|             |       |      |
|             |       |      |

Meter( was) in calabration as found

Tester:

Tester:

D. Franklin

Witness: Witness

Witness: Witness: