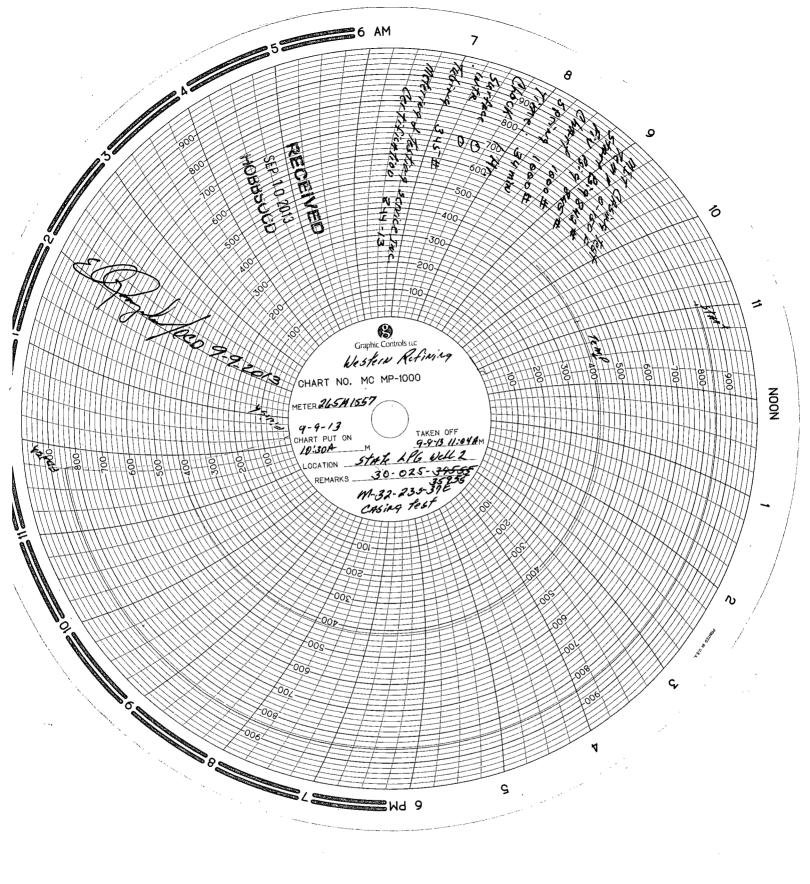

|
| 800    | 800  | 800  |  |
| 1000   | 1000 | 1000 |  |
|        |      |      |  |
|        |      |      |  |
| l      |      |      |  |
|        |      |      |  |
| l      |      |      |  |
|        |      |      |  |

| Temperature |       |      |
|-------------|-------|------|
| Found       | Therm | Left |
| 42          | 42    | 42   |
| 78          | 78    | 78   |
| 96          | 96    | 96   |
| 145         | 145   | 145  |
|             |       |      |
|             |       |      |
|             |       |      |
|             |       |      |
|             |       |      |
|             |       |      |
|             |       |      |
|             |       |      |

Meter( was) in calabration as found

Tester:

Tester:

D. Franklin

Witness: Witness

Witness: Witness: