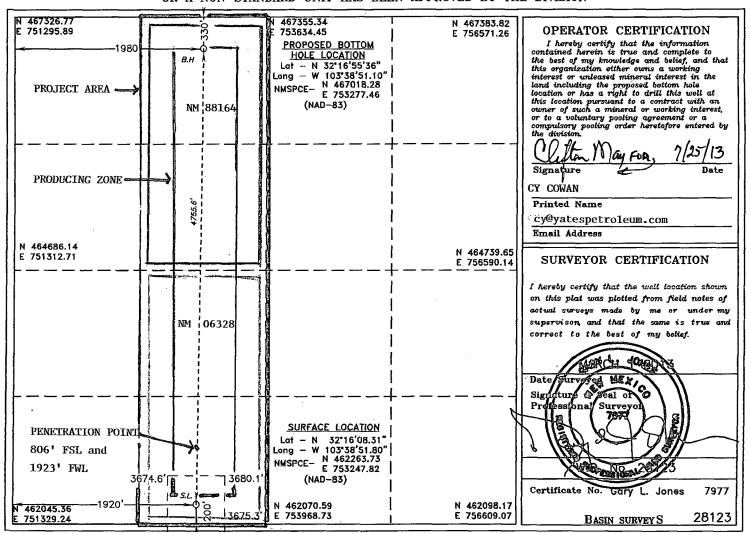

DISTRICT I 1625 N. French Dr., Hobbs, NM 88240 DISTRICT II

1301 W. Grand Avenue, Artesia, NM 68210

DISTRICT III

State of New Mexico Energy, Minerals and Natural Resources Department

Form C-102 HOBBS OCD Revised July 16, 2010

ubmit one copy to appropriate District Office

OIL CONSERVATION DIVISION 1220 South St. Francis Dr.

SEP 06 2013

1000 Rio Brazos Rd., Aztec, NM 87410

DISTRICT IV 1220 S. St. Francis Dr., Santa Fe, NM 87505

WELL LOCATION AND ACREAGE DEDICATION PLAT

Santa Fe, New Mexico 87505

RECENTED REPORT

| API Number    | Pool Code  | Pool Name               |             |                   |
|---------------|------------|-------------------------|-------------|-------------------|
| 30-025-4/2    | 379 66603  | TTISTE DRAW BONE SPRING |             |                   |
| Property Code | Pro        | ,                       | Well Number |                   |
| 40117         | PARSLEY AR | :                       | 4H          |                   |
| OGRID No.     | Ope        | erator Name             |             | Elevation<br>3675 |
| 025575        | YATES PET  | YATES PETROLEUM CORP.   |             |                   |

## Surface Location

| UL or lot No. | Section | Township | Range | Lot Idn | Feet from the | North/South line | Feet from the | East/West line | County |
|---------------|---------|----------|-------|---------|---------------|------------------|---------------|----------------|--------|
| N             | 26      | 23 S     | 32 E  |         | 200           | SOUTH            | 1920          | WEST           | LEA    |

## Bottom Hole Location If Different From Surface

| UL or lot No.                                                      | Section | Township | Range | Lot Idn | Feet from the | North/South line | Feet from the | East/West line | County |
|--------------------------------------------------------------------|---------|----------|-------|---------|---------------|------------------|---------------|----------------|--------|
| C                                                                  | 26      | 23 S     | 32 E  |         | 330           | NORTH            | 1980          | WEST           | LEA    |
| Dedicated Acres   Joint or Infili   Consolidation Code   Order No. |         |          |       |         |               |                  |               |                |        |
| 160                                                                |         |          |       |         |               |                  |               |                |        |

## NO ALLOWABLE WILL BE ASSIGNED TO THIS COMPLETION UNTIL ALL INTERESTS HAVE BEEN CONSOLIDATED OR A NON-STANDARD UNIT HAS BEEN APPROVED BY THE DIVISION