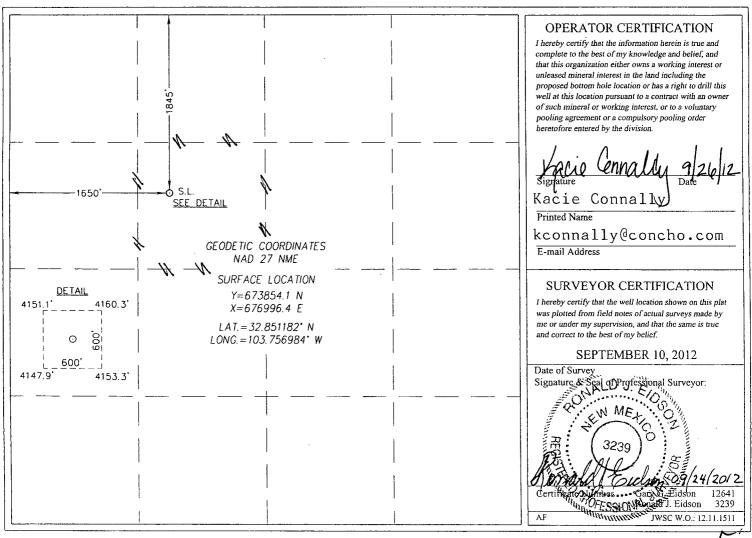

## WELL LOCATION AND ACREAGE DEDICATION PLAT

| API Number           | Pool Code          |                      |  |  |  |  |
|----------------------|--------------------|----------------------|--|--|--|--|
| 30-025- <b>41385</b> | 44500              | Maljamar; Yeso, West |  |  |  |  |
| Property Code        | Property Name      |                      |  |  |  |  |
| 40121                | NELSON FEDERAL     |                      |  |  |  |  |
| OGRID No.            | Operator Name      |                      |  |  |  |  |
| 229137               | COG OPERATING, LLC |                      |  |  |  |  |
|                      | С С                | T (*                 |  |  |  |  |

## Surface Location

| UL or lot No. | Section | Township | Range | Lot Idn | Feet from the | North/South line | Feet from the | East/West line | County |
|---------------|---------|----------|-------|---------|---------------|------------------|---------------|----------------|--------|
| F             | 10      | 17-S     | 32-E  |         | 1845          | NORTH            | 1650          | WEST           | LEA    |

## Bottom Hole Location If Different From Surface

| UL or lot No.   | Section  | Township | Range          | Lot Idn   | Feet from the | North/South line | Feet from the | East/West line | County |
|-----------------|----------|----------|----------------|-----------|---------------|------------------|---------------|----------------|--------|
| Dedicated Acres | Joint or | Infil C  | onsolidation C | odo Oud   | er No.        |                  | <del></del>   |                |        |
| Dedicated Acres | Joint of | min C    | onsonuation C  | ode   Ord | ei No.        |                  |               |                |        |
| 40              |          |          |                |           |               |                  |               |                |        |