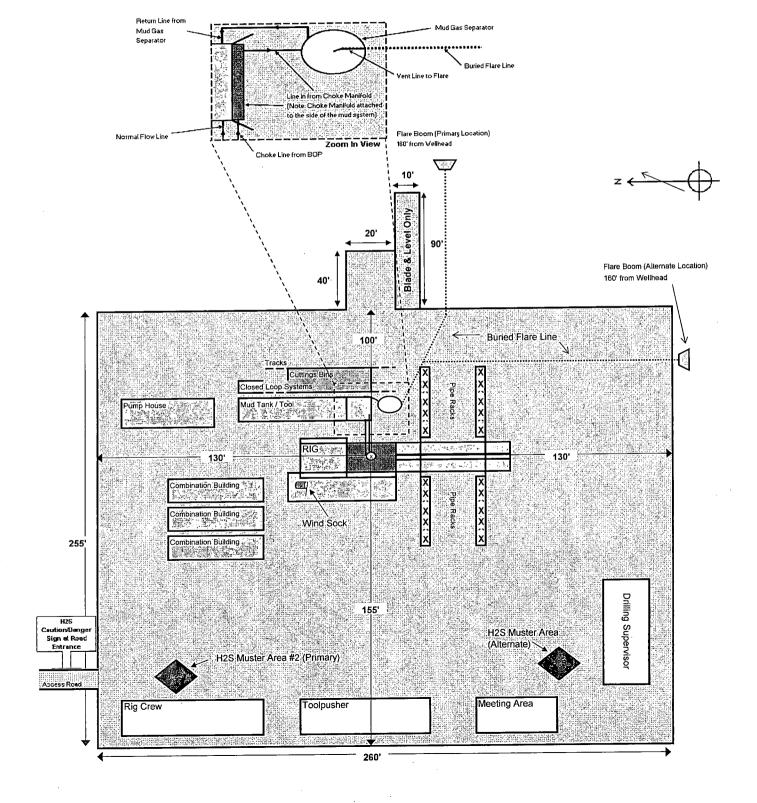

### **ConocoPhillips**

Location Schematic and Rig Layout for Closed Loop System

(PICTURE NOT TO SCALE)

Drawn by: James Chen

Drilling Engineer, ConocoPhillips Company Date: 12-November-2012 (updated March 2013)

NOTE: There are two muster areas (primary & scondary) depending on the prevailing wind direction. The muster area that is furthest upwind/crosswind will be the designated area for briefing and assessing the situation. In the situation that a full evacuation is deemed necessary, all personnel will exit the location on the main access road. Otherwise, if the main access road is blocked off, they will exit on the secondary road or walk off road in the upwind/crosswind direction.