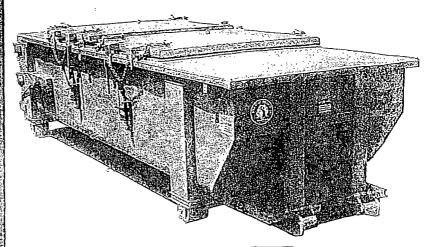

The Permit Number for R-360 is NM-01-0006.

A photograph showing the type of haul-off bins that will be used is attached.

- 3. Mud will be transported by vacuum truck and disposed of at R-360 Inc. at the facility described above.
- 4. Fresh Water and Brine will be hauled off by vacuum truck and disposed of at an authorized salt water disposal well. We propose the following for disposal of fresh water and brine as needed:
  - Nabors Well Services Company, 3221 NW County Rd; Hobbs, NM 88240, PO 5208 Hobbs, NM, 88241, Permit SWD 092. (Well Location: Section 3, T19S R37E)
  - Basic Energy Services, P.O. Box 1869; Eunice, NM 88231 Phone Number: 575.394.2545, Facility located at Hwy 18, Mile Marker 19; Eunice, NM.