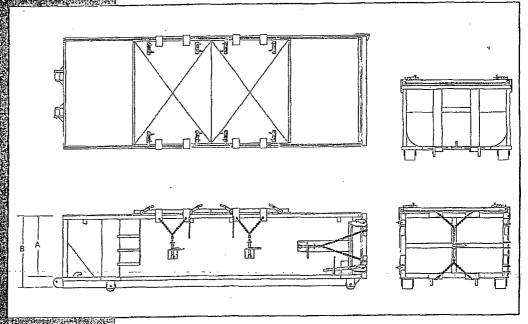

# **SPECIFICATIONS**

### Heavy Duty Split Metal Rolling Lid

FLOOR = 3/16" PL;one piece; CROSS MEMBER: 3 x 4:1 channel 16" on

WALLS: 3/16" PL solid welded with tubing top inside liner hooks.

DOOR: 3/16" PL with tubing frame
FRONT: 3/16" PL siantiformed
RICKUE: Standardicable with 2" x 6" x 11/4"
rails; gusset at reach crossmember.
WHEELS: 10.DIA:x.9.long with rease fittings

DOOR: LATOH, et Independent ratcher binders: with chains; vertical second latch GASKETS: Extruded rubber seal with metal.

GASKETS: Extraded rubbenseal with metal retainers:
WELDS: All welds continuous except substructure crossnembers
FINISH: Coaled inside and out with direction metal must inhibiting actylicientamelicological HYDROTESTING: Full capacity staticies: DIMENSIONS: 22=11 long; (21-8) inside); 99 vide (88 inside) see drawing for height OPTIONS: See grit blast and special baint; Ampliro II. Hell and Dino pickup: ROOE: 8/16 Plerror panels with jubing and channe is support trans.

Channe I support frame:
LIDS: (2) 68 x 90 metal rolling flos spring:
loaded; selfiraising
ROLLERS: 4 V-groove rollers with deliring:
bearings and grease fittings.
OPENING: (2) 60 x 482 openings
with 8 divider centered on:
container.

LATCH (2) independent ratcher binders with chains

per lid GASKE∏S: Extruded(rubber seal with metal retainer

| CONT. | A  | В  |
|-------|----|----|
| 20 YD | 41 | 53 |
| 25 YD | 53 | 65 |
| 30 YD | 65 | 77 |