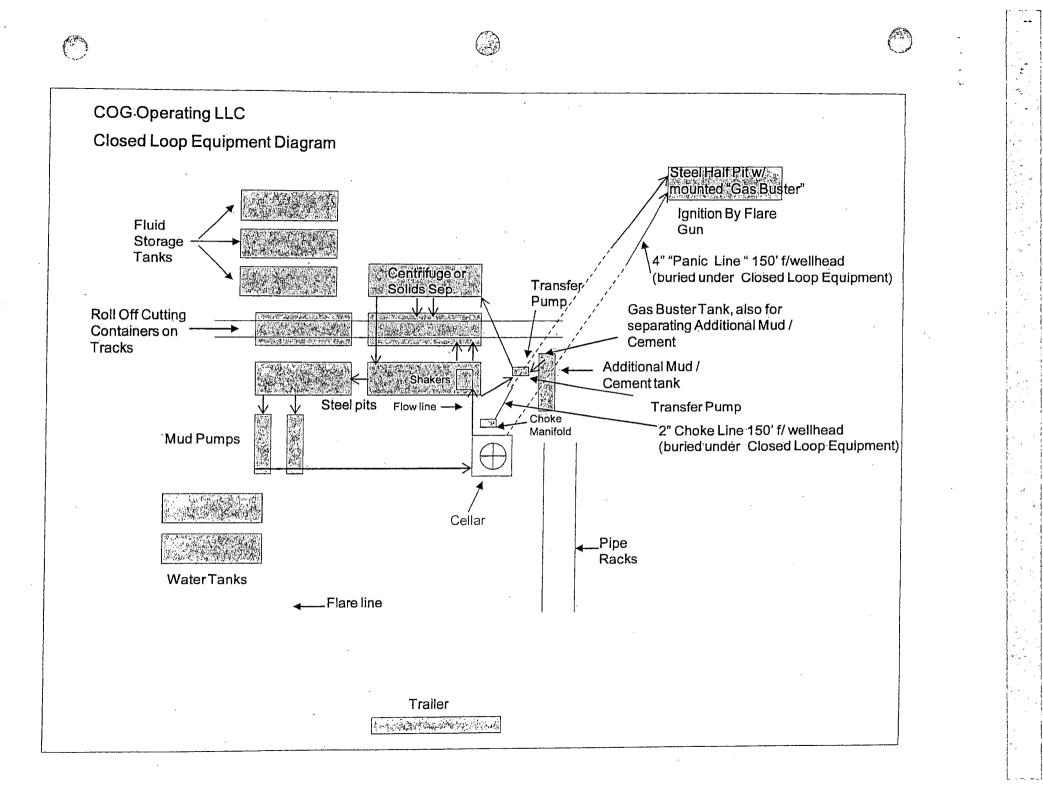

## **Closed Loop Operation & Maintenance Procedure**

194

All drilling fluid circulated over shaker(s) with cuttings discharged into roll off container.

Fluid and fines below shaker(s) are circulated with transfer pump through centrifuge(s) or solids separator with cuttings and fines discharged into roll off container.

Fluid is continuously re-circulated through equipment with polymer added to aid separation of cutting fines.

Roll off containers are lined and de-watered with fluids re-circulated into system.

Additional tank is used to capture unused drilling fluid or cement returns from casing jobs.

This equipment will be maintained 24 hrs./day by solids control personnel and or rig crews that stay on location.

Cuttings will be hauled to either:

CRI (permit number R9166) or GMI (permit number 711-019-001)

dependent upon which rig is available to drill this well.