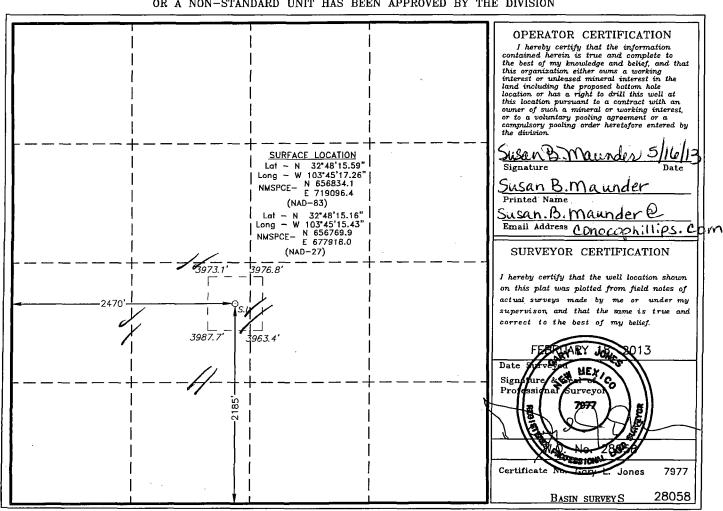

WELL LOCATION AND ACREAGE DEDICATION PLAT

DISTRICT IV 1220 S. St. Francis Dr., Santa Fe, NM 87505 Phone (505) 476-3460 Fax: (505) 476-3462

☐ AMENDED REPORT

| 30-025-41398   |           |             | Pool Code       |          |                | Pool Name                      |               |                |        |
|----------------|-----------|-------------|-----------------|----------|----------------|--------------------------------|---------------|----------------|--------|
|                |           |             | 43329           |          | Mal            | Maljamar, Grayburg, San Andres |               |                |        |
| Property Code  |           |             | Property Name   |          |                |                                |               | Well Number    |        |
| 31422          |           |             | MCA UNIT        |          |                |                                |               | 512            |        |
| OGRID No.      |           |             | Operator Name   |          |                |                                |               | Elevation      |        |
| 217817         |           |             | CONOCO PHILLIPS |          |                |                                |               | 3974'          |        |
|                |           |             |                 |          | Surface Loca   | ation                          |               |                |        |
| UL or lot No.  | Section   | Township    | Range           | Lot Idn  | Feet from the  | North/South line               | Feet from the | East/West line | County |
| K              | 27        | 17 S        | 32 E            |          | 2185           | SOUTH                          | 2470          | WEST           | LEA    |
|                |           |             | Bottom          | Hole Loc | ation If Diffe | rent From Sur                  | face          |                |        |
| UL or lot No.  | Section   | Township    | Range           | Lot Idn  | Feet from the  | North/South line               | Feet from the | East/West line | County |
|                |           |             |                 |          |                |                                |               |                |        |
| Dedicated Acre | s Joint o | r Infill Co | nsolidation (   | Code Ore | ler No.        |                                |               |                |        |
| <u>'</u>       | 1         | ł           |                 |          |                |                                |               |                |        |