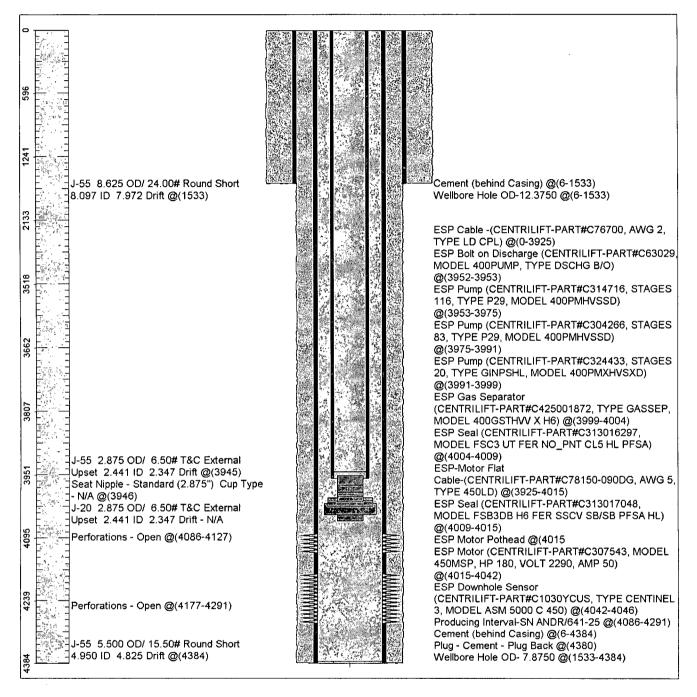

State of New Mexico
HOBBS OCE Minerals and Natural Resources Department

Form C-103 Revised 5-27-2004

| FILE IN TRIPLICATE OIL CONSERVATION DIVISION                                                                                                                                                                                                                                                                                                                                                                                                                                                                                                                                                                                                                                                                                                                                                                                                                                                                                              |                                                  |
|-------------------------------------------------------------------------------------------------------------------------------------------------------------------------------------------------------------------------------------------------------------------------------------------------------------------------------------------------------------------------------------------------------------------------------------------------------------------------------------------------------------------------------------------------------------------------------------------------------------------------------------------------------------------------------------------------------------------------------------------------------------------------------------------------------------------------------------------------------------------------------------------------------------------------------------------|--------------------------------------------------|
| DISTRICT I 1625 N. French Dr. , Hobbs, NM 8824 EP 0 9 2013 1220 South St. Francis Dr. Santa Fe, NM 87505                                                                                                                                                                                                                                                                                                                                                                                                                                                                                                                                                                                                                                                                                                                                                                                                                                  | WELL API NO.<br>30-025-37118                     |
| <u>DISTRICT II</u>                                                                                                                                                                                                                                                                                                                                                                                                                                                                                                                                                                                                                                                                                                                                                                                                                                                                                                                        | 5. Indicate Type of Lease                        |
| 1301 W. Grand Ave, Artesia, NM 88210 RECEIVED                                                                                                                                                                                                                                                                                                                                                                                                                                                                                                                                                                                                                                                                                                                                                                                                                                                                                             | STATE X FEE                                      |
| DISTRICT III                                                                                                                                                                                                                                                                                                                                                                                                                                                                                                                                                                                                                                                                                                                                                                                                                                                                                                                              | 6. State Oil & Gas Lease No.                     |
| 1000 Rio Brazos Rd, Aztec, NM 87410                                                                                                                                                                                                                                                                                                                                                                                                                                                                                                                                                                                                                                                                                                                                                                                                                                                                                                       | 7. Lease Name or Unit Agreement Name             |
| SUNDRY NOTICES AND REPORTS ON WELLS                                                                                                                                                                                                                                                                                                                                                                                                                                                                                                                                                                                                                                                                                                                                                                                                                                                                                                       | _ /                                              |
| (DO NOT USE THIS FORM FOR PROPOSALS TO DRILL OR TO DEEPEN OR PLUG BACK TO A DIFFERENT RESERVOIR. USE "APPLICATION FOR PERMIT" (Form C-101) for such proposals.)                                                                                                                                                                                                                                                                                                                                                                                                                                                                                                                                                                                                                                                                                                                                                                           | North Hobbs (G/SA) Unit Section 25               |
| Type of Well:                                                                                                                                                                                                                                                                                                                                                                                                                                                                                                                                                                                                                                                                                                                                                                                                                                                                                                                             | 8. Well No. 641                                  |
| Oil Well X / Gas Well Other                                                                                                                                                                                                                                                                                                                                                                                                                                                                                                                                                                                                                                                                                                                                                                                                                                                                                                               | /                                                |
| Name of Operator     Occidental Permian Ltd.                                                                                                                                                                                                                                                                                                                                                                                                                                                                                                                                                                                                                                                                                                                                                                                                                                                                                              | 9. OGRID No. 157984                              |
| 3. Address of Operator                                                                                                                                                                                                                                                                                                                                                                                                                                                                                                                                                                                                                                                                                                                                                                                                                                                                                                                    | 10. Pool name or Wildcat Hobbs (G/SA)            |
| HCR I Box 90 Denver City, TX 79323  4. Well Location                                                                                                                                                                                                                                                                                                                                                                                                                                                                                                                                                                                                                                                                                                                                                                                                                                                                                      |                                                  |
|                                                                                                                                                                                                                                                                                                                                                                                                                                                                                                                                                                                                                                                                                                                                                                                                                                                                                                                                           | From The East Line                               |
| Section 25 Township 18-S Range 37-E                                                                                                                                                                                                                                                                                                                                                                                                                                                                                                                                                                                                                                                                                                                                                                                                                                                                                                       | NMPM Lea County                                  |
| 11. Elevation (Show whether DF, RKB, RT GR, etc.) 3662' GL                                                                                                                                                                                                                                                                                                                                                                                                                                                                                                                                                                                                                                                                                                                                                                                                                                                                                |                                                  |
| Pit or Below-grade Tank Application or Closure                                                                                                                                                                                                                                                                                                                                                                                                                                                                                                                                                                                                                                                                                                                                                                                                                                                                                            |                                                  |
| Pit Type Depth of Ground Water Distance from nearest fresh water well Distance from nearest surface water                                                                                                                                                                                                                                                                                                                                                                                                                                                                                                                                                                                                                                                                                                                                                                                                                                 |                                                  |
| Pit Liner Thickness mil Below-Grade Tank: Volume bbls; Construction Material                                                                                                                                                                                                                                                                                                                                                                                                                                                                                                                                                                                                                                                                                                                                                                                                                                                              |                                                  |
| Tit Elici Tilickiess iiii                                                                                                                                                                                                                                                                                                                                                                                                                                                                                                                                                                                                                                                                                                                                                                                                                                                                                                                 |                                                  |
| 12. Check Appropriate Box to Indicate Nature of Notice, Report, or Other Data  NOTICE OF INTENTION TO: SUBSEQUENT REPORT OF:                                                                                                                                                                                                                                                                                                                                                                                                                                                                                                                                                                                                                                                                                                                                                                                                              |                                                  |
| PERFORM REMEDIAL WORK PLUG AND ABANDON REMEDIAL WORK                                                                                                                                                                                                                                                                                                                                                                                                                                                                                                                                                                                                                                                                                                                                                                                                                                                                                      | X ALTERING CASING                                |
| TEMPORARILY ABANDON CHANGE PLANS COMMENCE DRILLING OPN                                                                                                                                                                                                                                                                                                                                                                                                                                                                                                                                                                                                                                                                                                                                                                                                                                                                                    | IS. PLUG & ABANDONMENT                           |
| PULL OR ALTER CASING Multiple Completion CASING TEST AND CEMEN                                                                                                                                                                                                                                                                                                                                                                                                                                                                                                                                                                                                                                                                                                                                                                                                                                                                            | T JOB                                            |
| OTHER: OTHER:                                                                                                                                                                                                                                                                                                                                                                                                                                                                                                                                                                                                                                                                                                                                                                                                                                                                                                                             |                                                  |
|                                                                                                                                                                                                                                                                                                                                                                                                                                                                                                                                                                                                                                                                                                                                                                                                                                                                                                                                           |                                                  |
| <ol> <li>Describe Proposed or Completed Operations (Clearly state all pertinent details, and give pertinent dates, including estimated date of starting any proposed work) SEE RULE 1103. For Multiple Completions: Attach wellbore diagram of proposed completion or recompletion.</li> <li>RUPU &amp; RU.</li> <li>ND wellhead/NU BOP.</li> <li>POOH and lay down ESP equipment.</li> <li>RIH w/bit. Tag @4380'. POOH w/bit.</li> <li>RU wire line and perforate casing @4086-91', 4096-4127' at 4 JSPF. RD wire line.</li> <li>RIH w/PPI packer set @3988'. RU HES and pump 6300 gal of 15% PAD acid in 4 settings. RD HES. RU pump truck and pump 100 bbl scale squeeze. Flush w/200 bbl fresh water. RD pump truck. POOH w/PPI packer.</li> <li>RIH w/ESP equipment set on 125 jts of 2-7/8" tubing. Intake set @4004'</li> <li>ND BOP/NU wellhead.</li> <li>RDPU &amp; RU. Clean location and return well to production.</li> </ol> |                                                  |
|                                                                                                                                                                                                                                                                                                                                                                                                                                                                                                                                                                                                                                                                                                                                                                                                                                                                                                                                           |                                                  |
| RUPU 08/13/2013 RDPU 08/16/2013  Thereby certify that the information above is true and complete to the best of my knowledge and belief. I further certify the certify that the information above is true and complete to the best of my knowledge and belief.                                                                                                                                                                                                                                                                                                                                                                                                                                                                                                                                                                                                                                                                            | nat any pit or below-grade tank has been/will be |
| I hereby certify that the information above is true and complete to the best of my knowledge and belief. I further certify the constructed or                                                                                                                                                                                                                                                                                                                                                                                                                                                                                                                                                                                                                                                                                                                                                                                             |                                                  |
| I hereby certify that the information above is true and complete to the best of my knowledge and belief. I further certify the constructed or closed according to NMOCD guidelines , a general permit or an (attached) alternative                                                                                                                                                                                                                                                                                                                                                                                                                                                                                                                                                                                                                                                                                                        |                                                  |
| I hereby certify that the information above is true and complete to the best of my knowledge and belief. I further certify the constructed or                                                                                                                                                                                                                                                                                                                                                                                                                                                                                                                                                                                                                                                                                                                                                                                             | OCD-approved                                     |
| I hereby certify that the information above is true and complete to the best of my knowledge and belief. I further certify the constructed or closed according to NMOCD guidelines a general permit or an (attached) alternative plan                                                                                                                                                                                                                                                                                                                                                                                                                                                                                                                                                                                                                                                                                                     | OCD-approved                                     |
| I hereby certify that the information above is true and complete to the best of my knowledge and belief. I further certify the constructed or closed according to NMOCD guidelines a general permit or an (attached) alternative plan  SIGNATURE  Administrative A                                                                                                                                                                                                                                                                                                                                                                                                                                                                                                                                                                                                                                                                        | OCD-approved    Associate                        |
| I hereby certify that the information above is true and complete to the best of my knowledge and belief. I further certify the constructed or closed according to NMOCD guidelines a general permit or an (attached) alternative plan  SIGNATURE  TYPE OR PRINT NAME Mendy A. Johnson E-mail address: mendy johnson@oxy.com                                                                                                                                                                                                                                                                                                                                                                                                                                                                                                                                                                                                               | OCD-approved  Associate DATE 09/06/2013          |