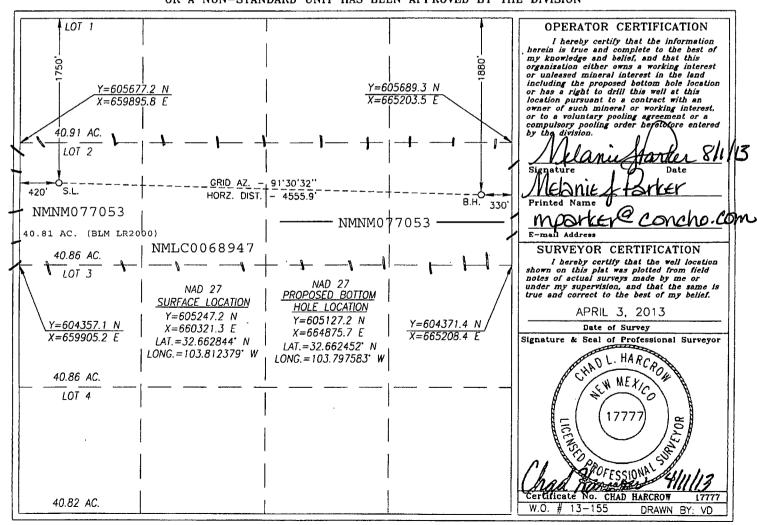

DISTRICT I 1625 N. FRENCH DR., HOBBS, NM 86240 Phone: (675) 393-6161 Fex: (675) 393-0720 DISTRICT II

State of New Mexico

Energy, Minerals & Natural Resources Department OCD OIL CONSERVATION DIVISION

Form C-102

SEP 0 6 2013

DISTRICT IV 11885 S. ST. FRANCIS DR., SANTA FE, NM 87505 Phone: (505) 476-3460 Fax: (505) 476-3462

229137

RECEIVED

WELL LOCATION AND ACREAGE DEDICATION PLAT API Number Pool Code Pool Name 30-025 · 4 (390 41440 Lusk; Bone Spring Property Code Well Number Property Name CRAZY HORSE FEDERAL COM 2H OGRID No. Operator Name Elevation COG OPERATING, LLC 3600.7

## Surface Location

| Г | UL or lot No. | Section | Township | Range | Lot Idn | Feet from the | North/South line | Feet from the | East/West line | County |
|---|---------------|---------|----------|-------|---------|---------------|------------------|---------------|----------------|--------|
|   | 2             | 18      | 19-S     | 32-E  |         | 1750          | NORTH            | 420           | WEST           | LEA    |

## Bottom Hole Location If Different From Surface

| UL or lot No.   | Section | Townshi                | p | Range | Lot Idn | Feet from the | North/South line | Feet from the | East/West line | County |
|-----------------|---------|------------------------|---|-------|---------|---------------|------------------|---------------|----------------|--------|
| Н               | 18      | 19-                    | s | 32-E  |         | 1880          | NORTH            | 330           | EAST           | LEA    |
| Dedicated Acres | Joint o | Joint or Infill Consol |   |       | ode Or  | der No.       |                  |               |                |        |
| 160.81          |         |                        |   |       |         |               |                  |               |                |        |

NO ALLOWABLE WILL BE ASSIGNED TO THIS COMPLETION UNTIL ALL INTERESTS HAVE BEEN CONSOLIDATED OR A NON-STANDARD UNIT HAS BEEN APPROVED BY THE DIVISION