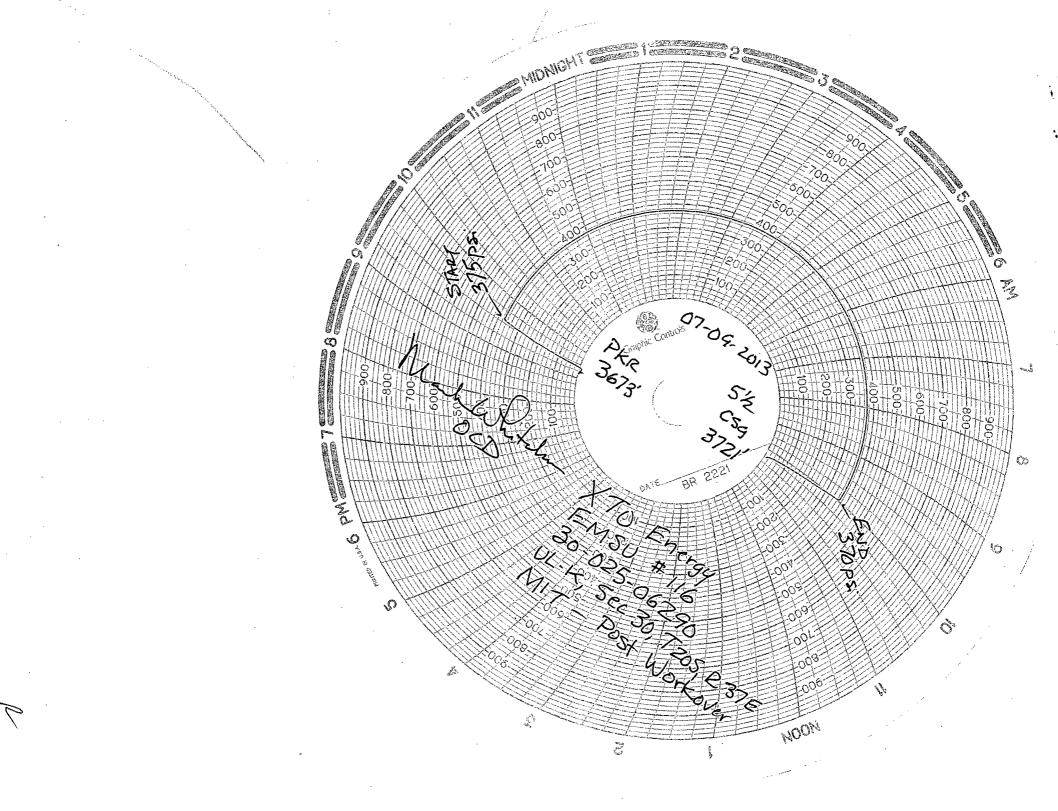

| Submit 3 Copies To Appropriate District State of New Mex<br>Office Finance Minerals and Nature                                                                                                                                                                                                                                                                                                                                                                                                                   | •                                       |
|------------------------------------------------------------------------------------------------------------------------------------------------------------------------------------------------------------------------------------------------------------------------------------------------------------------------------------------------------------------------------------------------------------------------------------------------------------------------------------------------------------------|-----------------------------------------|
| District I Energy, winerals and Wature                                                                                                                                                                                                                                                                                                                                                                                                                                                                           | al Resources Vune 19, 2008 WELL API NO. |
| 1625 N. French Dr., Hobbs, NM 87240<br>District III OIL CONSERVATION                                                                                                                                                                                                                                                                                                                                                                                                                                             | DIVISION                                |
| District III                                                                                                                                                                                                                                                                                                                                                                                                                                                                                                     | cis Dr. 5. Indicate Type of Lease       |
| 1000 Rio Brazos Rd., Aztec, NM 87410 L 18 20131220 South St. 1 141<br>District IV                                                                                                                                                                                                                                                                                                                                                                                                                                |                                         |
| 1220 S. St. Francis Dr., Santa Fe, NM<br>87505                                                                                                                                                                                                                                                                                                                                                                                                                                                                   | 6. State Oil & Gas Lease No.            |
| SUNDRY NOTICES AND REPORTS ON WELL                                                                                                                                                                                                                                                                                                                                                                                                                                                                               |                                         |
| (DO NOT USE THIS FORM FOR PROPOSALS TO DRILL OR TO DEEPEN OF<br>DIFFERENT RESERVOIR. USE "APPLICATION FOR PERMIT" (FORM C-101)<br>PROPOSALS.)                                                                                                                                                                                                                                                                                                                                                                    |                                         |
| 1. Type of Well:                                                                                                                                                                                                                                                                                                                                                                                                                                                                                                 | 8. Well Number                          |
| Oil Well Gas Well Other Injection                                                                                                                                                                                                                                                                                                                                                                                                                                                                                | 9. OGRID Number /                       |
| XTO Energy, Inc.                                                                                                                                                                                                                                                                                                                                                                                                                                                                                                 | 005380                                  |
| 3. Address of Operator                                                                                                                                                                                                                                                                                                                                                                                                                                                                                           | 10. Pool name or Wildcat                |
| 200 N. Loraine, Ste. 800 Midland, TX 79701 Eunice Monument; Grayburg-San Andres                                                                                                                                                                                                                                                                                                                                                                                                                                  |                                         |
| 4. Well Location                                                                                                                                                                                                                                                                                                                                                                                                                                                                                                 |                                         |
| Unit Letter K : 1980 feet from the Sout                                                                                                                                                                                                                                                                                                                                                                                                                                                                          | h line and 1980 feet from the West line |
| Section     30     Township     20s     Range     37E     NMPM     County     Lea       11. Elevation (Show whether DR, RKB, RT, GR, etc.)                                                                                                                                                                                                                                                                                                                                                                       |                                         |
| 3531' Œ                                                                                                                                                                                                                                                                                                                                                                                                                                                                                                          |                                         |
| 12. Check Appropriate Box to Indicate Nature of Notice, Report, or Other Data                                                                                                                                                                                                                                                                                                                                                                                                                                    |                                         |
| NOTICE OF INTENTION TO:                                                                                                                                                                                                                                                                                                                                                                                                                                                                                          | SUBSEQUENT REPORT OF:                   |
| PERFORM REMEDIAL WORK D PLUG AND ABANDON REMEDIAL WORK X ALTERING CASING                                                                                                                                                                                                                                                                                                                                                                                                                                         |                                         |
|                                                                                                                                                                                                                                                                                                                                                                                                                                                                                                                  |                                         |
|                                                                                                                                                                                                                                                                                                                                                                                                                                                                                                                  |                                         |
|                                                                                                                                                                                                                                                                                                                                                                                                                                                                                                                  |                                         |
|                                                                                                                                                                                                                                                                                                                                                                                                                                                                                                                  |                                         |
| OTHER:                                                                                                                                                                                                                                                                                                                                                                                                                                                                                                           | OTHER: Repair Injector/ MIT             |
| <ol> <li>Describe proposed or completed operations. (Clearly state all pertinent details, and give pertinent dates, including estimated date<br/>of starting any proposed work). SEE RULE 1103. For Multiple Completions: Attach wellbore diagram of proposed completion<br/>or recompletion.</li> </ol>                                                                                                                                                                                                         |                                         |
| 07/03/2013: MIRU PU. POOH w/tbg & pkr. Found pkr pitted.                                                                                                                                                                                                                                                                                                                                                                                                                                                         |                                         |
| 07/08/2013: RIH w/ Al-X NP/IPC Inj pkr and 2-3/8" tbg, tstd tbg to 5000psi below slips. Set pkr @ 3674'.                                                                                                                                                                                                                                                                                                                                                                                                         |                                         |
| LAT TCA to 400psi, no loss.                                                                                                                                                                                                                                                                                                                                                                                                                                                                                      |                                         |
| 07/09/2013: Press TCA to 380psi for 40mins on chart r                                                                                                                                                                                                                                                                                                                                                                                                                                                            | ecorder, no loss. Chart attached        |
|                                                                                                                                                                                                                                                                                                                                                                                                                                                                                                                  | ;                                       |
|                                                                                                                                                                                                                                                                                                                                                                                                                                                                                                                  |                                         |
|                                                                                                                                                                                                                                                                                                                                                                                                                                                                                                                  |                                         |
| Spud Date: Rig Release                                                                                                                                                                                                                                                                                                                                                                                                                                                                                           | Date:                                   |
| I hereby certify that the information above is true and complete to the best of my knowledge and belief.                                                                                                                                                                                                                                                                                                                                                                                                         |                                         |
| di abasia Pakati a                                                                                                                                                                                                                                                                                                                                                                                                                                                                                               |                                         |
| SIGNATURE Stapp Will Kalkarul TITLI                                                                                                                                                                                                                                                                                                                                                                                                                                                                              |                                         |
| stephanie_rabadue@xtoenergy.com         Type or print name <u>Stephanie Rabadue</u> E-mail address:       PHONE <u>432-620-6714</u>                                                                                                                                                                                                                                                                                                                                                                              |                                         |
| For State Use Only                                                                                                                                                                                                                                                                                                                                                                                                                                                                                               |                                         |
| APPROVED BY DATE |                                         |
| Conditions of Approval (if apy):                                                                                                                                                                                                                                                                                                                                                                                                                                                                                 |                                         |
|                                                                                                                                                                                                                                                                                                                                                                                                                                                                                                                  | SEP 19 2013                             |