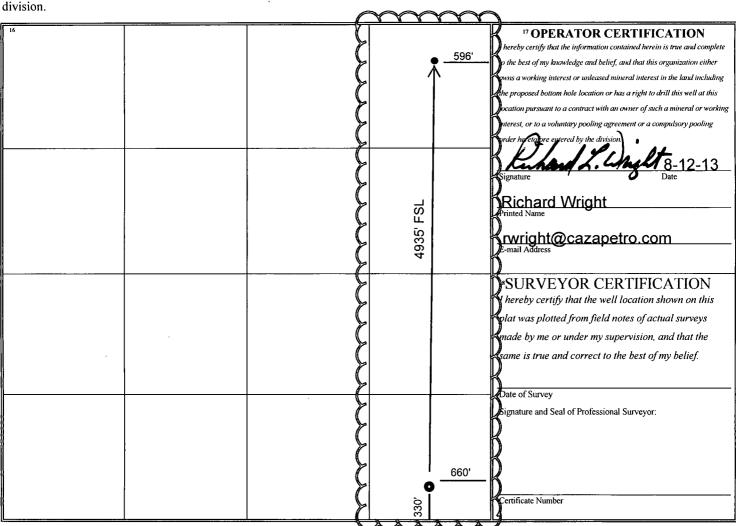

| _ |                            |                            |      |             |                        |                                 |                        |  |
|---|----------------------------|----------------------------|------|-------------|------------------------|---------------------------------|------------------------|--|
| ſ | 1 API Numbe                | <sup>2</sup> Pool Code     |      |             | <sup>3</sup> Pool Name |                                 |                        |  |
|   | 30 025 40936               |                            | 2209 | 2209 / Ante |                        | Antelope Ridge Bone Spring-West |                        |  |
| - | <sup>4</sup> Property Code | <sup>5</sup> Property Name |      |             | operty Name            | <sup>6</sup> Well Number        |                        |  |
| ĺ | 39020                      | dge 14 State               |      |             |                        | 4H                              |                        |  |
| ſ | <sup>7</sup> OGRID №.      | 8                          |      |             | 8 Op                   | erator Name                     | <sup>9</sup> Elevation |  |
|   | 249099                     | Caza Operating,LLC         |      |             |                        |                                 | 3366'GR                |  |

Surface Location Feet from the North/South line East/West line UL or lot no. Range Lot Idn Feet from the County Section Township P 14 23-S 34-E 330 South 660 East Lea <sup>11</sup> Bottom Hole Location If Different From Surface UL or lot no. Section Township Range Lot Idn Feet from the North/South line Feet from the East/West line County 596 23-S 4935 South East Lea 12 Dedicated Acres <sup>3</sup> Joint or Infill <sup>4</sup> Consolidation Code 5 Order No. 160