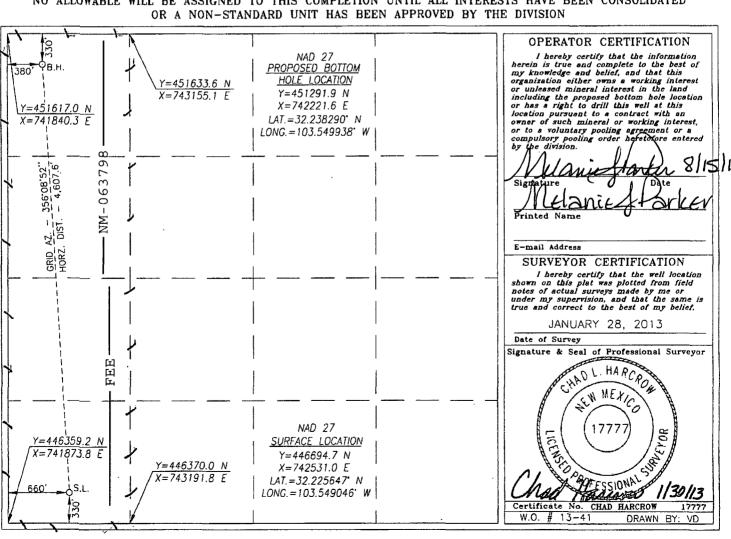

AMENDED REPORT

Form C-102

DISTRICT IV

11885 S. ST. FRANCIS DR., SANTA FE, NM 87505 Phone: (505) 478-3480 Fax: (505) 478-3462

WELL LOCATION AND ACREAGE DEDICATIONEDEMED API Number Pool Code Red Hills; Bone Spring, North 96434 30-025-41099 Property Name Well Number Property Code ROY BATTY FEDERAL COM 39818 1H OGRID No. Operator Name Elevation COG OPERATING, LLC 229137 3603.3

## Surface Location

| UL or let No. | Section | Township | Range | Lot ldn | Feet from the | North/South line | Feet from the | East/West line | County |
|---------------|---------|----------|-------|---------|---------------|------------------|---------------|----------------|--------|
| М             | 11      | 24-S     | 33-E  |         | 330           | SOUTH            | 660           | WEST           | LEA    |

## Bottom Hole Location If Different From Surface

| UL 4            | or lot No. | Section | Townshi  | p Range       | Lot Idn | Feet from the | North/South line | Feet from the | East/West line | County |
|-----------------|------------|---------|----------|---------------|---------|---------------|------------------|---------------|----------------|--------|
|                 | D          | 11      | 24-      | S 33-E        |         | 330           | NORTH            | 380           | WEST           | LEA    |
| Dedicated Acres |            | Joint o | r Infill | Consolidation | Code Or | der No.       |                  |               |                |        |
| 1               | L60        |         |          |               |         |               |                  |               |                |        |

## NO ALLOWABLE WILL BE ASSIGNED TO THIS COMPLETION UNTIL ALL INTERESTS HAVE BEEN CONSOLIDATED