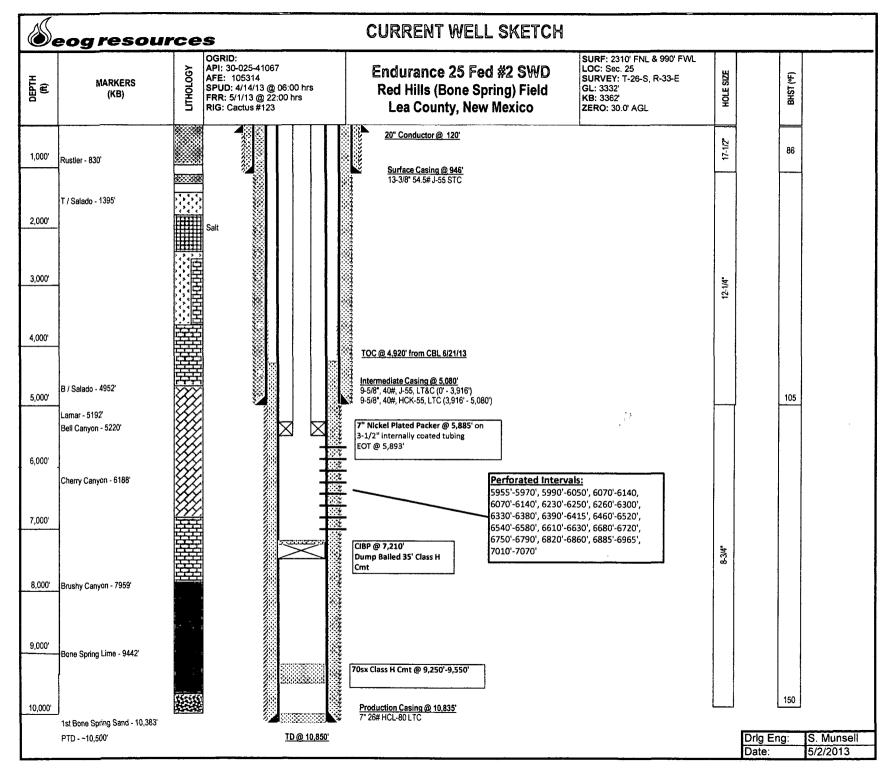

| Submit 3 Copies To Appropriate District Office                                                                                                                                          |                                                                                                                 |                                    |                                                      |                                           |                                          | Form C-103          |                      |  |  |
|-----------------------------------------------------------------------------------------------------------------------------------------------------------------------------------------|-----------------------------------------------------------------------------------------------------------------|------------------------------------|------------------------------------------------------|-------------------------------------------|------------------------------------------|---------------------|----------------------|--|--|
| District I<br>1625 N. French Dr., Hobbs, NM 87240                                                                                                                                       | Energy, Minerals and Natural Resources  OIL CONSERVATION DIVISION 1220 South St. Francis Dr. Santa Fe, NM 87505 |                                    |                                                      |                                           | June 19, 2008<br>WELL API NO.            |                     |                      |  |  |
| District II 1301 W. Grand Ave., Artesia, NM 88210                                                                                                                                       |                                                                                                                 |                                    |                                                      |                                           | 30 - 025 - 41067                         |                     |                      |  |  |
| District.III                                                                                                                                                                            |                                                                                                                 |                                    |                                                      |                                           | 5. Indicate Type of Lease  STATE FEE FEE |                     |                      |  |  |
| 1000 Rio Brazos Rd., Aztec, NM 87410<br>District.IV                                                                                                                                     |                                                                                                                 |                                    |                                                      |                                           | STATE FEE 6. State Oil & Gas Lease No.   |                     |                      |  |  |
| 1220 S. St. Francis Dr., Santa Fe, NM<br>37505                                                                                                                                          |                                                                                                                 |                                    |                                                      |                                           | o. State Off & Gas Lease No.             |                     |                      |  |  |
| SUNDRY NOTICES AND REPORTS ON WELLS (DO NOT USE THIS FORM FOR PROPOSALS TO DRILL OR TO DEEPEN OR PLUG BACK TO A DIFFERENT RESERVOIR. USE "APPLICATION FOR PERMIT" (FORM C-101) FOR SUCH |                                                                                                                 |                                    |                                                      |                                           | 7. Lease Name or Unit Agreement Name:    |                     |                      |  |  |
| PROPOSALS.)                                                                                                                                                                             |                                                                                                                 |                                    |                                                      |                                           | Endurance 25 Fed                         |                     |                      |  |  |
| I. Type of Well:  Oil Well ☐ Gas Well ☐ Other SWD                                                                                                                                       |                                                                                                                 |                                    |                                                      |                                           | 8. Well Number 2                         |                     |                      |  |  |
| 2. Name of Operator EOG Resources, Inc.                                                                                                                                                 |                                                                                                                 |                                    |                                                      |                                           | 9. OGRID Number<br>7377                  |                     |                      |  |  |
| 3. Address of Operator                                                                                                                                                                  |                                                                                                                 |                                    |                                                      |                                           | 10. Pool name or Wildcat                 |                     |                      |  |  |
| P.O. Box 2267 Midland, TX 79702  4. Well Location                                                                                                                                       |                                                                                                                 |                                    |                                                      |                                           | SWD: Delaware                            |                     |                      |  |  |
| Unit Letter E:                                                                                                                                                                          | 2310 feet from the                                                                                              | ne <u>Noi</u>                      | rth li                                               | ne and                                    | 990 fcct                                 | from theWe          | stline               |  |  |
| Section 25                                                                                                                                                                              | Township                                                                                                        | 268                                | Range                                                | 33E                                       | NMPM                                     | County              | Lea                  |  |  |
|                                                                                                                                                                                         | 11. Elevation (Shor                                                                                             |                                    |                                                      | RT, GR, et                                | c.)                                      |                     |                      |  |  |
|                                                                                                                                                                                         | ppropriate Box to                                                                                               |                                    | 32' GR                                               |                                           |                                          |                     | Note that the second |  |  |
| PERFORM REMEDIAL WORK  TEMPORARILY ABANDON  PULL OR ALTER CASING  DOWNHOLE COMMINGLE                                                                                                    | PLUG AND ABAND<br>CHANGE PLANS<br>MULTIPLE COMPL                                                                |                                    | COMME                                                | AL WORK<br>NCE DRILL<br>CEMENT J          | ING OPNS.  OB                            | ALTERING<br>P AND A | CASING               |  |  |
| OTHER:                                                                                                                                                                                  |                                                                                                                 |                                    | OTHER:                                               | Comple                                    | tion, convert                            | to SWD              | X                    |  |  |
| 13. Describe proposed or completed of starting any proposed work). or recompletion.                                                                                                     |                                                                                                                 |                                    |                                                      |                                           |                                          |                     |                      |  |  |
| 6/20/13 Pressure test 9-6/21/13 Ran CBL, determi 8/12/13 MIRU to complete 8/13/13 RIH and set 7" C 8/14/13 RIH and tag ceme 8/15/13 RIH and perforat 8/16/13 RIH w/ 7" Baker            | ned TOC behind 7"<br>as SWD. RIH and s<br>IBP at 7200'. Dum<br>nt a <u>t 7177' PBTD</u> .<br>e from 5955 to 707 | casing t<br>spot 70 s<br>np 9 sx 0 | to be 4920<br>Ex Class H<br>Class H ce<br>O", 2640 H | )'.<br>I cement p<br>ement on t<br>noles. | olug at 9565' d<br>top.                  | ·                   |                      |  |  |
|                                                                                                                                                                                         | to 500 psi. Test                                                                                                |                                    |                                                      |                                           |                                          |                     | 3003 .               |  |  |
| Spud Date: 4/14/13                                                                                                                                                                      |                                                                                                                 | Rig Release Date:                  |                                                      |                                           | 5/1/13                                   |                     |                      |  |  |
| I hereby certify that the information                                                                                                                                                   | above is true and comp                                                                                          | plete to the                       | e best of m                                          | y knowledg                                | e and belief.                            |                     |                      |  |  |
| SIGNATURE Stan W                                                                                                                                                                        | 4                                                                                                               | TI'I                               | LE                                                   | Regulato                                  | ry Analyst                               | DATE                | 8/21/13              |  |  |
| Type or print name <u>Stan Wagner</u>                                                                                                                                                   | <u>U</u>                                                                                                        | E-n                                | nail addres:                                         | s:                                        |                                          | PHONE <u>43</u>     | 2-686-3689           |  |  |
| For State Use Only                                                                                                                                                                      | )//                                                                                                             | 77.                                |                                                      | estn                                      | 1DP                                      | DATE 9-1            | 19-701               |  |  |
| APPROVED BY Conditions of Approval (if any)                                                                                                                                             | SWD-14                                                                                                          | 124                                | - A                                                  |                                           | 9                                        | DATE <u>#</u>       | 1 00-                |  |  |