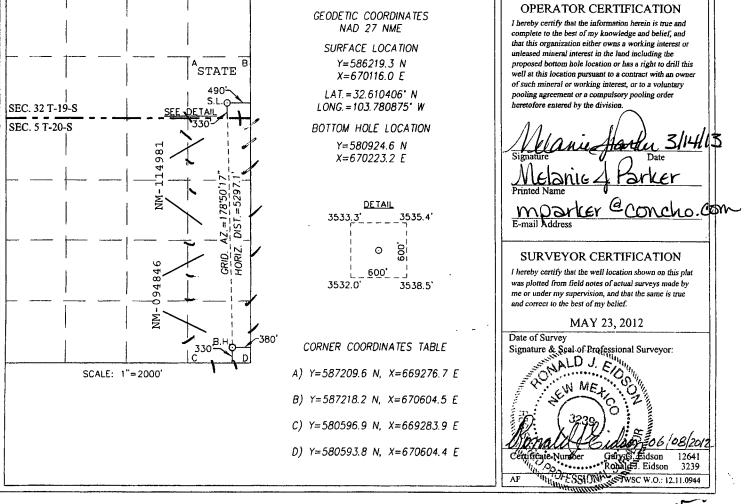

| DISTRICT IV<br>1200 S. 4, Frist St., Artesia, NM 88210<br>Phone: (575) 748-1283 Fax: (575) 748-9720<br>DISTRICT III<br>1000 Rio Brazos Road, Aztec, NM 87410<br>Phone: (505) 334-6178 Fax: (505) 334-6170<br>DISTRICT IV<br>1220 S. St. Francis Dr., Santa Fc, NM 87505<br>Phone: (505) 476-3460 Fax: (505) 476-3462 |                                                   |                    | Energy, Minerals & Natural Resources Department |         |               |                          |               |                |            | copy to appropriate<br>District Office |
|----------------------------------------------------------------------------------------------------------------------------------------------------------------------------------------------------------------------------------------------------------------------------------------------------------------------|---------------------------------------------------|--------------------|-------------------------------------------------|---------|---------------|--------------------------|---------------|----------------|------------|----------------------------------------|
| Al                                                                                                                                                                                                                                                                                                                   | PI Number                                         |                    | Pool Cude Pool Name                             |         |               |                          |               | ne             |            |                                        |
| 30-025- 41411                                                                                                                                                                                                                                                                                                        |                                                   |                    | 4                                               | 1460    | I             | Lusk; Bone Spring, South |               |                |            |                                        |
| Property Code Property Name Well Number                                                                                                                                                                                                                                                                              |                                                   |                    |                                                 |         |               |                          |               |                | l Number   |                                        |
| 40135                                                                                                                                                                                                                                                                                                                |                                                   |                    | RINGO 32 FEDERAL COM                            |         |               |                          |               |                | 1H         |                                        |
| OGRID No.                                                                                                                                                                                                                                                                                                            |                                                   |                    | Operator Name                                   |         |               |                          |               |                | Elevation  |                                        |
| 22913                                                                                                                                                                                                                                                                                                                |                                                   | COG OPERATING, LLC |                                                 |         |               |                          |               | 3535'          |            |                                        |
| Surface Location                                                                                                                                                                                                                                                                                                     |                                                   |                    |                                                 |         |               |                          |               |                |            |                                        |
| UL or lot No.                                                                                                                                                                                                                                                                                                        | Section                                           | Township           | Range                                           | Lot Idn | Feet from the | North/South line         | Feet from the | East           | /West line | County                                 |
| Р                                                                                                                                                                                                                                                                                                                    | 32                                                | 19-S               | 32-E                                            |         | 330           | SOUTH                    | 490           | EAST           |            | LEA                                    |
| Bottom Hole Location If Different From Surface                                                                                                                                                                                                                                                                       |                                                   |                    |                                                 |         |               |                          |               |                |            |                                        |
| UL or lot No.                                                                                                                                                                                                                                                                                                        | Section                                           | Township           | Range                                           | Lot Idn | Feet from the | North/South line         | Feet from the | East/West line |            | County                                 |
| Р                                                                                                                                                                                                                                                                                                                    | 5                                                 | 20-S               | 32-E                                            |         | 330           | SOUTH                    | 380           | E              | AST        | LEA                                    |
| Dedicated Acres                                                                                                                                                                                                                                                                                                      | Dedicated Acres Joint or Infill Consolidation Cod |                    |                                                 |         | ler No.       |                          |               | . <b>.</b>     |            |                                        |
| 159.99                                                                                                                                                                                                                                                                                                               |                                                   |                    |                                                 |         |               |                          |               |                |            |                                        |
| NO ALLOWABLE WILL BE ASSIGNED TO THIS COMPLETION UNTIL ALL INTERESTS HAVE BEEN CONSOLIDATED OR A NON-STANDARD UNIT HAS BEEN APPROVED BY THE DIVISION                                                                                                                                                                 |                                                   |                    |                                                 |         |               |                          |               |                |            |                                        |
| GEODETIC COORDINATES OPERATOR CERTIFICATION                                                                                                                                                                                                                                                                          |                                                   |                    |                                                 |         |               |                          |               |                |            | CATION                                 |