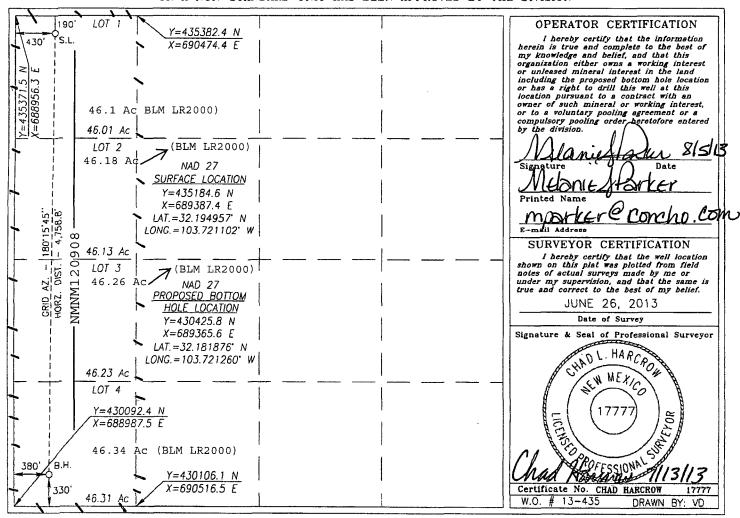

DISTRICT IV 11885 S. ST. FRANCIS DR., SANTA FE, NM 87505 Phone: (505) 476-3460 Fax: (505) 476-3462

ß

☐ AMENDED REPORT

| API Number<br>30-025- 41414 | Pool Code WC-025 G US SPAGE 2067<br>47299 Wildcat; Bone Spring |                     |  |  |  |  |
|-----------------------------|----------------------------------------------------------------|---------------------|--|--|--|--|
| Property Code               | Property Name WINDWARD FEDERAL                                 | Well Number<br>1⊢   |  |  |  |  |
| 0GRID No.<br>217955         | Operator Name COG PRODUCTION, LLC                              | Elevation<br>3539.1 |  |  |  |  |

## Surface Location

| UL or | lot No. | Section | Township | Range | Lot Idn | Feet from the | North/South line | Feet from the | East/West line | County |
|-------|---------|---------|----------|-------|---------|---------------|------------------|---------------|----------------|--------|
|       | 1       | 30      | 24-S     | 32-E  | ·       | 190           | NORTH            | 430           | WEST           | LEA    |

## Bottom Hole Location If Different From Surface

| UL or lot No.  | Section   | Township   | Range         | Lot Idn | Feet from the | North/South line | Feet from the | East/West line | County |
|----------------|-----------|------------|---------------|---------|---------------|------------------|---------------|----------------|--------|
| 4              | 30        | 24-S       | 32-E          |         | 330           | SOUTH            | 380           | WEST           | LEA    |
| Dedicated Acre | s Joint o | r Infill ( | consolidation | Code Or | der No.       |                  |               |                |        |
| 184.88         |           |            |               |         |               |                  |               |                |        |

## NO ALLOWABLE WILL BE ASSIGNED TO THIS COMPLETION UNTIL ALL INTERESTS HAVE BEEN CONSOLIDATED OR A NON-STANDARD UNIT HAS BEEN APPROVED BY THE DIVISION