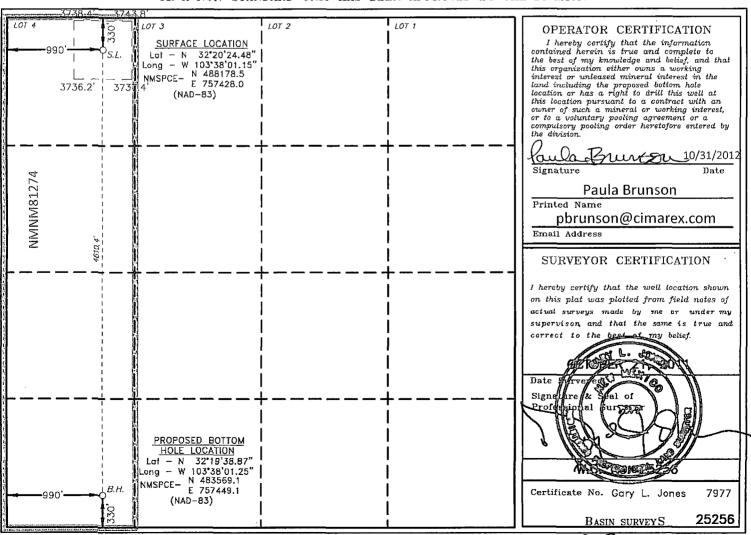

1220 South St. Francis Dr. Santa Fe. New Mexico 87505

District Office

1220 S. St. Francis Dr., Santa Fe, NM 67505 Phone (505) 478-3480 Fax: (505) 478-3482

WELL LOCATION AND ACREAGE DEDICATION PLAT

■ AMENDED REPORT

| 30-025- 4142D | Pool Code<br>51683 |                                         | Pool Name<br>ondted; Bone Spring |  |  |
|---------------|--------------------|-----------------------------------------|----------------------------------|--|--|
| 309501        | -                  | perty Name<br>PY" FEDERAL               | Well Number 5                    |  |  |
| 162683215099  | •                  | ator Name<br>CO. <del>OF COLORADO</del> | Elevation<br>3738'               |  |  |

Surface Location

| UL or lot No. | Section | Township | Range | Lot Idn | Feet from the | North/South line | Feet from the | East/West line | County |
|---------------|---------|----------|-------|---------|---------------|------------------|---------------|----------------|--------|
| LOT 4         | 1       | 23 S     | 32 E  |         | 330           | NORTH            | 990           | WEST           | LEA    |

Bottom Hole Location If Different From Surface

| UL or lot No.                                          | Section | Township | Range   | Lot Idn | Feet from the | North/South line | Feet from the | East/West line | County |
|--------------------------------------------------------|---------|----------|---------|---------|---------------|------------------|---------------|----------------|--------|
| M                                                      | 1       | 23 S     | 32 E    |         | 330           | SOUTH            | 990           | WEST           | LEA    |
| Dedicated Acres   Joint or Infill   Consolidation Code |         |          | Code Or | der No. |               |                  |               |                |        |
| 159.65                                                 |         |          |         |         |               |                  |               |                |        |