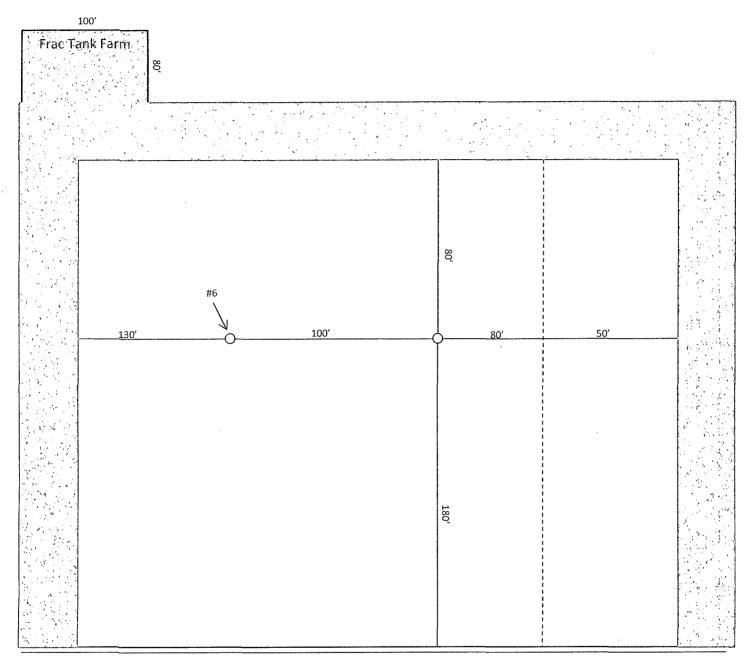

### **Emergency Procedures**

In the event of a release of gas containing H<sub>2</sub>S, the first responder(s) must:

- ★ Isolate the area and prevent entry by other persons into the 100 ppm ROE.
- ★ Evacuate any public places encompassed by the 100 ppm ROE.
- ★ Be equipped with H<sub>2</sub>S monitors and air packs in order to control the release.
- ★ Use the "buddy system" to ensure no injuries occur during the response.
- **★** Take precautions to avoid personal injury during this operation.
- ★ Contact operator and/or local officials to aid in operation. See list of phone numbers attached.
- ★ Have received training in the:
  - Detection of H₂S, and
  - Measures for protection against the gas,
  - Equipment used for protection and emergency response.

### **Contacting Authorities**

Cimarex Energy Co. of Colorado's personnel must liaise with local and state agencies to ensure a proper response to a major release. Additionally, the OCD must be notified of the release as soon as possible but no later than 4 hours. Agencies will ask for information such as type and volume of release, wind direction, location of release, etc. Be prepared with all information available including directions to site. The following call list of essential and potential responders has been prepared for use during a release. Cimarex Energy Co. of Colorado's response must be in coordination with the State of New Mexico's "Hazardous Materials Emergency Response Plan" (HMER).